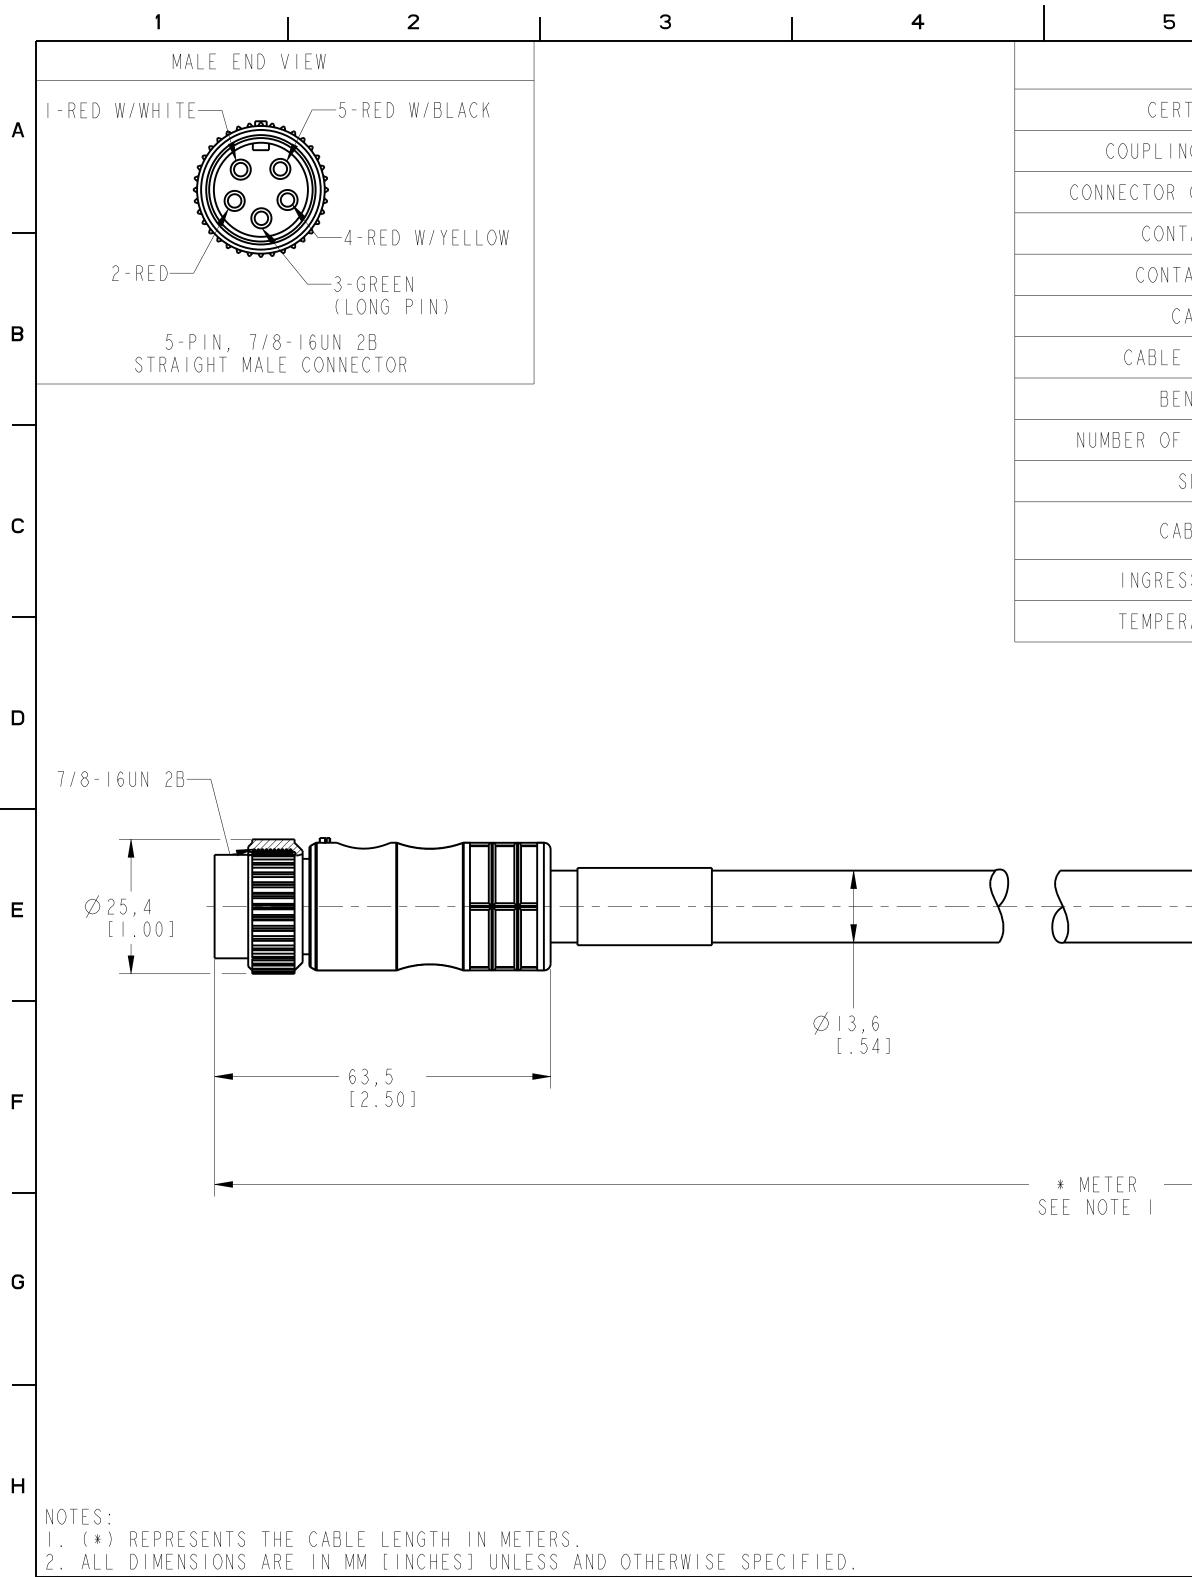

\_\_\_\_\_

|                    | 6   |                                                                              | 7                   | 8                     |  |
|--------------------|-----|------------------------------------------------------------------------------|---------------------|-----------------------|--|
|                    | SP  | ECIFICA                                                                      | TIONS               |                       |  |
| RTIFICATIONS       |     | UL RECOGNIZED AND CSA CERTIFIED                                              |                     |                       |  |
| NG NUT MATERIAL    |     | EPOXY-COATED ZINC                                                            |                     |                       |  |
| OVERMOLD MATERIAL  |     | OIL RESISTANT TPE                                                            |                     |                       |  |
| TACT PLATING       |     | GOLD OR GOLD FLASH OVER PALLADIUM-NICKEL                                     |                     |                       |  |
| TACT MATERIAL      |     | BRASS OR COPPER ALLOY                                                        |                     |                       |  |
| CABLE TYPE         |     | PVC, I6AWG, 600V                                                             |                     |                       |  |
| E JACKET COLOR     |     | YELLOW                                                                       |                     |                       |  |
| END RADIUS         |     | IO X DIAMETER                                                                |                     |                       |  |
| F CONDUCTORS [AWG] |     | 5xI6 AWG                                                                     |                     |                       |  |
| SHIELDING          |     | UNSHIELDED                                                                   |                     |                       |  |
| ABLE RATING        |     | UL STOOW VW-I 105C 600V, CSA ST 105C 600V FT2,<br>UV OIL AND WATER RESISTANT |                     |                       |  |
| SS PROTECT         | ION | NEMA 4, 6P                                                                   | , I2, I3; IP67; I20 | 0 PSI WASHDOWN, IP69K |  |
| RATURE RATING      |     | $-20^{\circ}+105^{\circ}C(-4^{\circ}+221^{\circ}F)$                          |                     |                       |  |
|                    |     |                                                                              |                     | . 15<br>. 25]         |  |
|                    |     |                                                                              |                     |                       |  |
|                    |     |                                                                              |                     |                       |  |