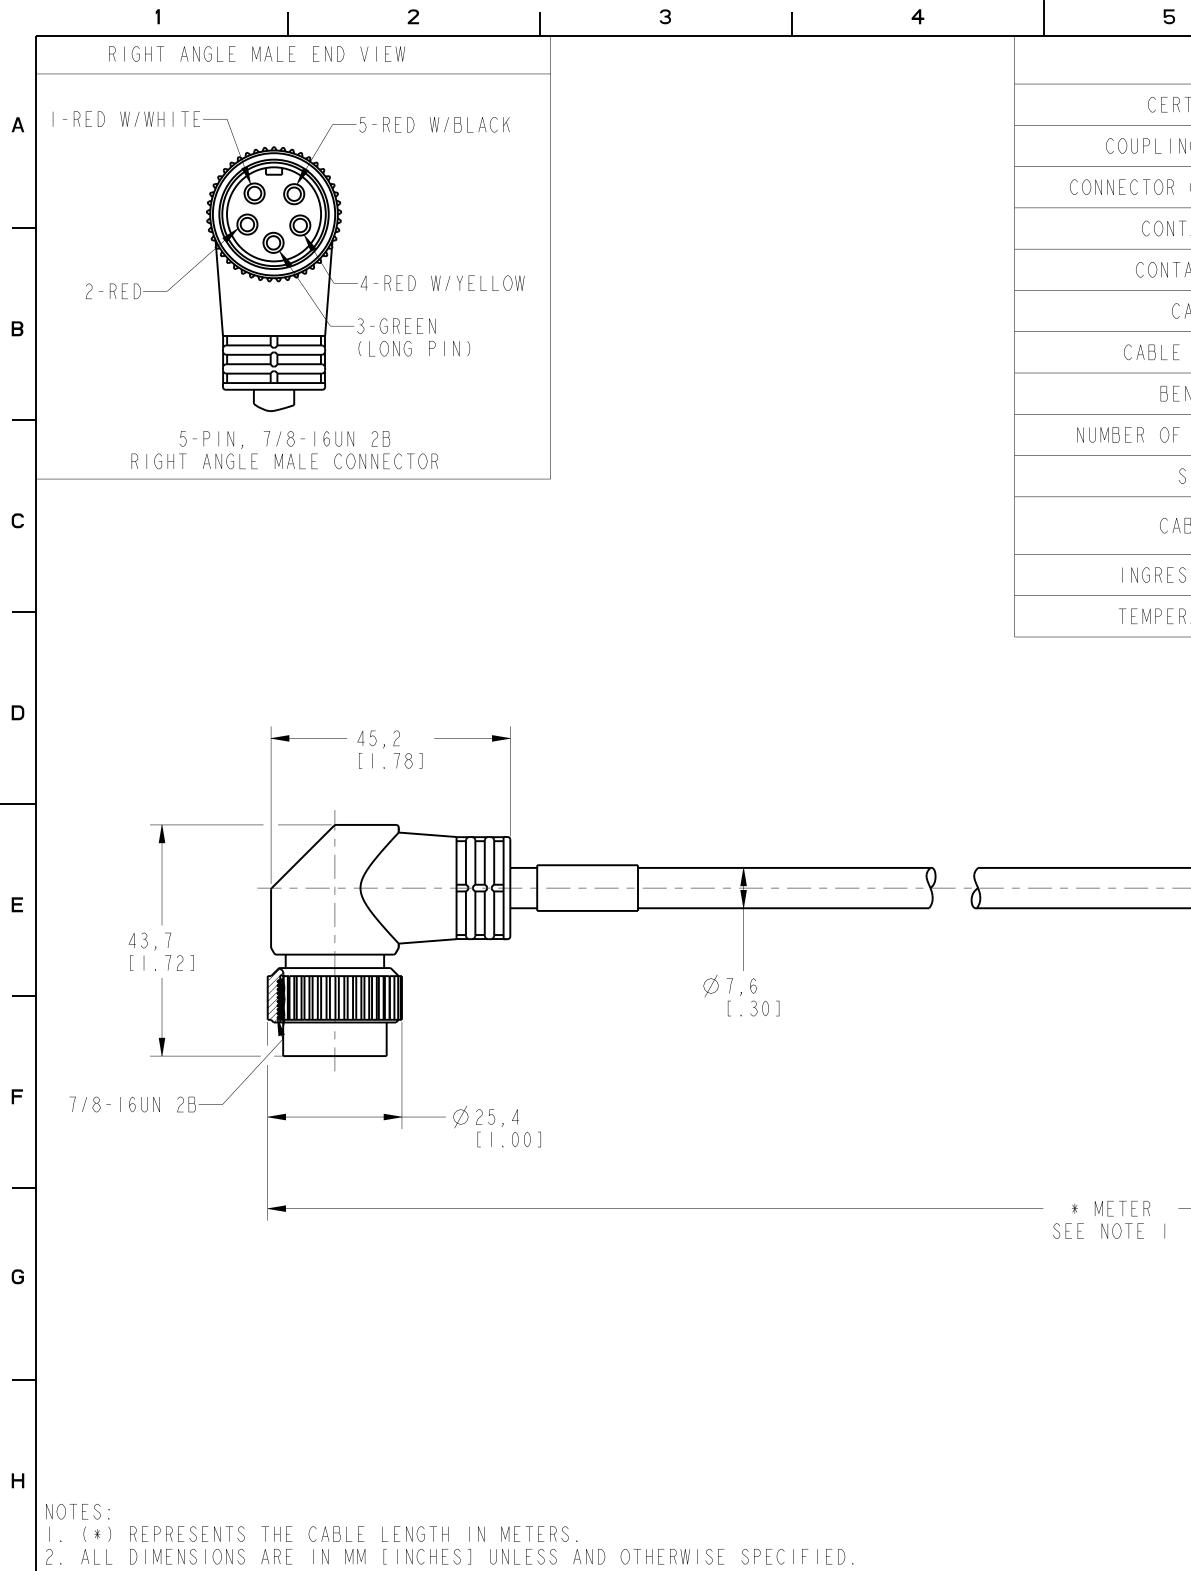

| RTIFICATIONSUL RECOGNIZED AND CSA CERTIFIEDNG NUT MATERIALEPOXY-COATED ZINCOVERMOLD MATERIALOIL RESISTANT TPETACT PLATINGGOLD OR GOLD FLASH OVER PALLADIUM-NICKELTACT MATERIALBRASS OR COPPER ALLOYCABLE TYPEPVC. 18AWG, 300VE JACKET COLORYELLOWIND RADIUSIO X DIAMETERCONDUCTORS [AWG]SX18 AWGSHIELDINGUL AWM STYLE 2661 VW-1 105C 300V, CSA AWM A/B 1/11SS PROTECTIONNEMA 4, 6P, 12, 13; IP67; I200 PSI WASHDOWN, IP69KRATURE RATING-20° +105°C (-4° +221°F)     | S                 | PECIFICATIONS                                                                  |  |  |  |
|---------------------------------------------------------------------------------------------------------------------------------------------------------------------------------------------------------------------------------------------------------------------------------------------------------------------------------------------------------------------------------------------------------------------------------------------------------------------|-------------------|--------------------------------------------------------------------------------|--|--|--|
| OVERMOLD MATERIAL OIL RESISTANT TPE   TACT PLATING GOLD OR GOLD FLASH OVER PALLADIUM-NICKEL   TACT MATERIAL BRASS OR COPPER ALLOY   CABLE TYPE PVC, 18AWG, 300V   E JACKET COLOR YELLOW   IND RADIUS IO X DIANETER   CONDUCTORS LAWGJ 5x18 AWG   SHIELDING UL AWM STYLE 2661 VW-1 105C 300V, CSA AWM A/B 1/11   SS PROTECTION NEVA 4, 6P, 12, 13; 1P67; 1200 PSI WASHDOWN, 1P69K   RATURE RATING -20° +105°C (-4° +221°F)                                           | RTIFICATIONS      | UL RECOGNIZED AND CSA CERTIFIED                                                |  |  |  |
| TACT PLATING GOLD OR GOLD FLASH OVER PALLADIUM-NICKEL<br>IACT MATERIAL BRASS OR COPPER ALLOY<br>CABLE TYPE PVC, I8AWG, 300V<br>E JACKET COLOR YELLOW<br>END RADIUS IO X DIAMETER<br>E CONDUCTORS [AWG] 5×18 AWG<br>SHIELDING UNSHIELDED<br>ABLE RATING UL AWM STYLE 2661 VW-1 105C 300V, CSA AWM A/B 1/11<br>80C 300V FTI, UV OIL AND WATER RESISTANT<br>SS PROTECTION NEMA 4, 6P, 12, 13; IP67; I200 PSI WASHDOWN, IP69K<br>RATURE RATING -20° +105°C (-4° +221°F) | NG NUT MATERIAL   | EPOXY-COATED ZINC                                                              |  |  |  |
| TACT MATERIAL BRASS OR COPPER ALLOY   CABLE TYPE PVC, I8AWG, 300V   E JACKET COLOR YELLOW   END RADIUS 10 X DIAMETER   F CONDUCTORS EAWG1 5x18 AWG   SHIELDING UNSHIELDED   VBLE RATING UL AWM STYLE 2661 VW-1 IOSC 300V, CSA AWM A/B I/11<br>80C 300V FTI, UV OIL AND WATER RESISTANT   SS PROTECTION NEMA 4, 6P, 12, 13; IP67; I200 PSI WASHDOWN, IP69K   RATURE RATING -20° +105°C (-4° +221°F)                                                                  | OVERMOLD MATERIAL | OIL RESISTANT TPE                                                              |  |  |  |
| CABLE TYPEPVC, I8AWG, 300VE JACKET COLORYELLOWEND RADIUSIO X DIAMETERF CONDUCTORS [AWG]5x18 AWGSHIELDINGUNSHIELDEDABLE RATINGUL AWM STYLE 2661 VW-1 IOSC 300V, CSA AWM A/B I/11<br>80C 300V FTI, UV OIL AND WATER RESISTANTSS PROTECTIONNEMA 4, 6P, I2, I3; IP67; I200 PSI WASHDOWN, IP69K<br>RATURE RATINGCONDUCTORS-20° +IO5°C (-4° +221°F)                                                                                                                       | TACT PLATING      | GOLD OR GOLD FLASH OVER PALLADIUM-NICKEL                                       |  |  |  |
| E JACKET COLOR YELLOW   IND RADIUS IO X DIAMETER   CONDUCTORS [AWG] 5x18 AWG   SHIELDING UNSHIELDED   ABLE RATING UL AWM STYLE 2661 VW-1 105C 300V, CSA AWM A/B 1/11   80C 300V FTI, UV OIL AND WATER RESISTANT   SS PROTECTION NEMA 4, 6P, 12, 13; IP67; I200 PSI WASHDOWN, IP69K   RATURE RATING -20° +105°C (-4° +221°F)                                                                                                                                         | ACT MATERIAL      | BRASS OR COPPER ALLOY                                                          |  |  |  |
| IND RADIUS<br>CONDUCTORS EAWGI<br>SHIELDING<br>ABLE RATING<br>UL AWM STYLE 2661 VW-1 105C 300V, CSA AWM A/B 1/11<br>80C 300V FTI, UV OIL AND WATER RESISTANT<br>SS PROTECTION<br>NEMA 4, 6P, 12, 13; 1P67; 1200 PSI WASHDOWN, 1P69K<br>RATURE RATING<br>-20° +105°C (-4° +221°F)                                                                                                                                                                                    | CABLE TYPE        | PVC, I8AWG, 300V                                                               |  |  |  |
| F CONDUCTORS [AWG] 5x 18 AWG   SHIELDING UNSHIELDED   ABLE RATING UL AWM STYLE 2661 VW-1 105C 300V, CSA AWM A/B 1/11   80C 300V FT1, UV OIL AND WATER RESISTANT   SS PROTECTION NEMA 4, 6P, 12, 13; IP67; I200 PSI WASHDOWN, IP69K   RATURE RATING -20° +105°C (-4° +221°F)                                                                                                                                                                                         | JACKET COLOR      | YELLOW                                                                         |  |  |  |
| SHIELDING UNSHIELDED<br>ABLE RATING UL AWM STYLE 2661 VW-1 105C 300V, CSA AWM A/B 1/11<br>80C 300V FT1, UV OIL AND WATER RESISTANT<br>SS PROTECTION NEMA 4, 6P, 12, 13; IP67; I200 PSI WASHDOWN, IP69K<br>RATURE RATING -20° +105°C (-4° +221°F)<br>57.15                                                                                                                                                                                                           | IND RADIUS        | IO X DIAMETER                                                                  |  |  |  |
| ABLE RATING<br>UL AWM STYLE 2661 VW-1 105C 300V, CSA AWM A/B 1/11<br>80C 300V FTI, UV OIL AND WATER RESISTANT<br>SS PROTECTION<br>NEMA 4, 6P, 12, 13; IP67; I200 PSI WASHDOWN, IP69K<br>RATURE RATING<br>-20° +105°C (-4° +221°F)<br>57.15                                                                                                                                                                                                                          | CONDUCTORS [AWG]  | 5x18 AWG                                                                       |  |  |  |
| ADLE RATING 80C 300V FTI, UV OIL AND WATER RESISTANT   SS PROTECTION NEMA 4, 6P, 12, 13; IP67; I200 PSI WASHDOWN, IP69K   RATURE RATING -20° +I05°C (-4° +221°F)   -20° +I05°C (-4° +221°F)                                                                                                                                                                                                                                                                         | SHIELDING         | UNSHIELDED                                                                     |  |  |  |
| RATURE RATING -20° +105°C (-4° +221°F)                                                                                                                                                                                                                                                                                                                                                                                                                              | BIF RATING        |                                                                                |  |  |  |
| 57.15                                                                                                                                                                                                                                                                                                                                                                                                                                                               |                   | 80C 300V FII, UV OIL AND WAIER RESISIANI                                       |  |  |  |
|                                                                                                                                                                                                                                                                                                                                                                                                                                                                     |                   |                                                                                |  |  |  |
|                                                                                                                                                                                                                                                                                                                                                                                                                                                                     | SS PROTECTION     | NEMA 4, 6P, 12, 13; IP67; I200 PSI WASHDOWN, IP69K                             |  |  |  |
|                                                                                                                                                                                                                                                                                                                                                                                                                                                                     | SS PROTECTION     | NEMA 4, 6P, 12, 13; IP67; I200 PSI WASHDOWN, IP69K<br>-20° +105°C (-4° +221°F) |  |  |  |
|                                                                                                                                                                                                                                                                                                                                                                                                                                                                     | SS PROTECTION     | NEMA 4, 6P, 12, 13; IP67; I200 PSI WASHDOWN, IP69K<br>-20° +105°C (-4° +221°F) |  |  |  |
|                                                                                                                                                                                                                                                                                                                                                                                                                                                                     | SS PROTECTION     | NEMA 4, 6P, 12, 13; IP67; I200 PSI WASHDOWN, IP69K<br>-20° +105°C (-4° +221°F) |  |  |  |
|                                                                                                                                                                                                                                                                                                                                                                                                                                                                     | SS PROTECTION     | NEMA 4, 6P, 12, 13; IP67; I200 PSI WASHDOWN, IP69K<br>-20° +105°C (-4° +221°F) |  |  |  |
|                                                                                                                                                                                                                                                                                                                                                                                                                                                                     | SS PROTECTION     | NEMA 4, 6P, 12, 13; IP67; I200 PSI WASHDOWN, IP69K<br>-20° +105°C (-4° +221°F) |  |  |  |
|                                                                                                                                                                                                                                                                                                                                                                                                                                                                     | SS PROTECTION     | NEMA 4, 6P, 12, 13; IP67; I200 PSI WASHDOWN, IP69K<br>-20° +105°C (-4° +221°F) |  |  |  |