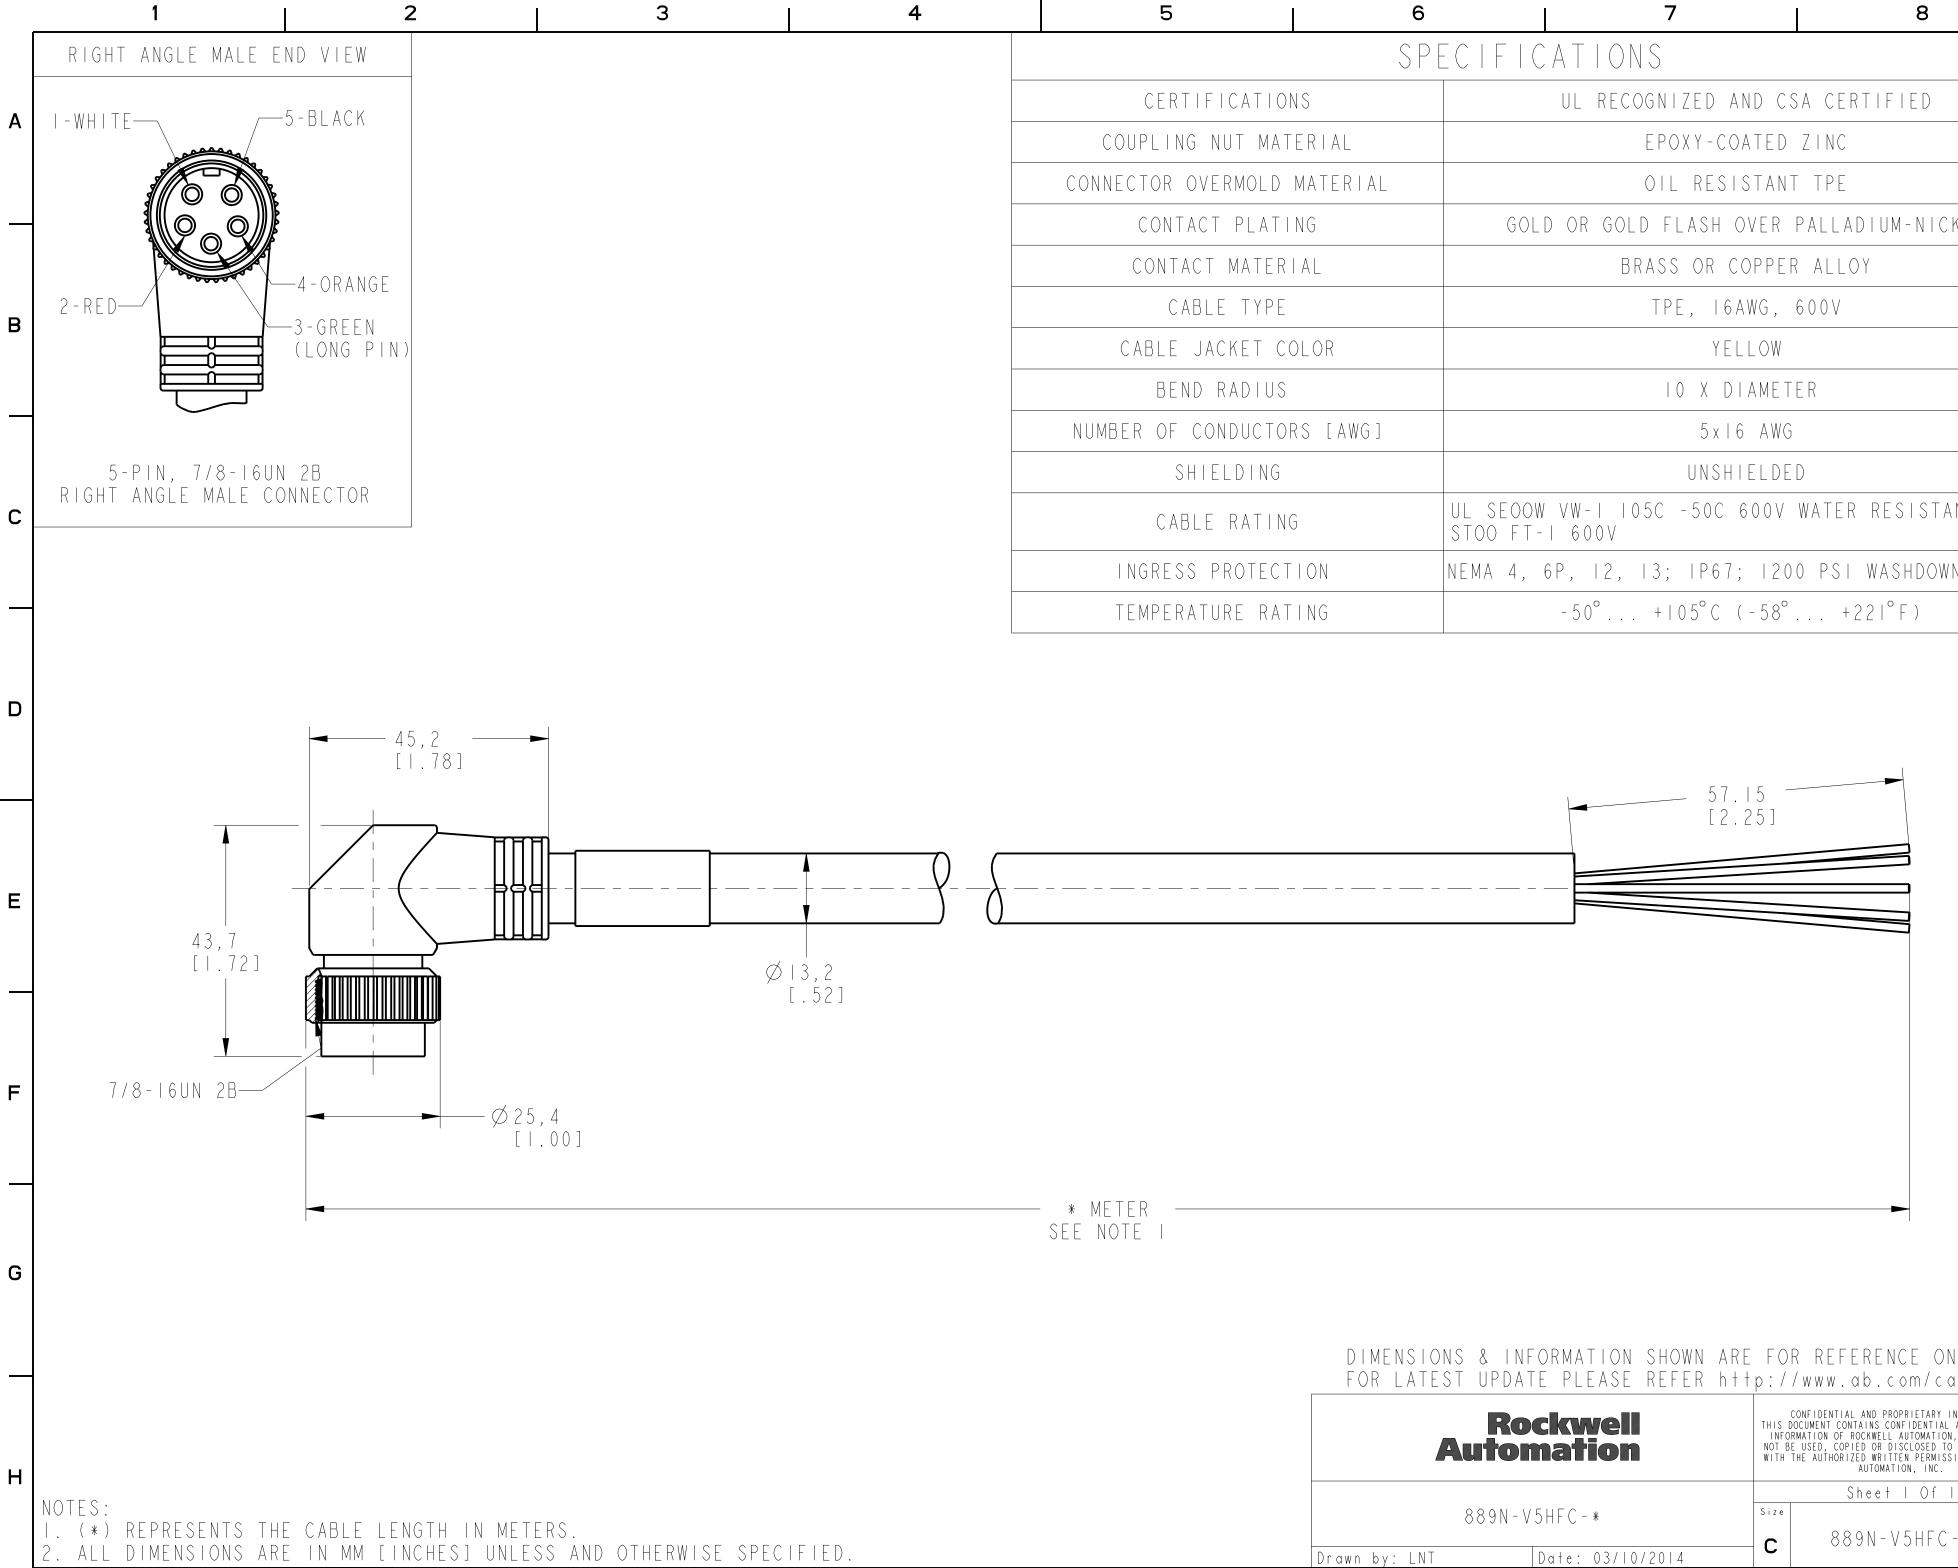

|                    | 6   |                                                                     | /                 | 8       |  |  |
|--------------------|-----|---------------------------------------------------------------------|-------------------|---------|--|--|
|                    | SPI | $=$ $C \mid F \mid C$                                               | CATIONS           |         |  |  |
| RTIFICATIONS       |     | UL RECOGNIZED AND CSA CERTIFIED                                     |                   |         |  |  |
| NG NUT MATERIAL    |     | EPOXY-COATED ZINC                                                   |                   |         |  |  |
| OVERMOLD MATERIAL  |     | OIL RESISTANT TPE                                                   |                   |         |  |  |
| TACT PLATING       |     | GOLD OR GOLD FLASH OVER PALLADIUM-NICKEL                            |                   |         |  |  |
| TACT MATERIAL      |     | BRASS OR COPPER ALLOY                                               |                   |         |  |  |
| CABLE TYPE         |     | TPE, 16AWG, 600V                                                    |                   |         |  |  |
| E JACKET COLOR     |     | YELLOW                                                              |                   |         |  |  |
| END RADIUS         |     | IO X DIAMETER                                                       |                   |         |  |  |
| F CONDUCTORS [AWG] |     | 5x16 AWG                                                            |                   |         |  |  |
| SHIELDING          |     | UNSHIELDED                                                          |                   |         |  |  |
| ABLE RATING        |     | UL SEOOW VW-I 105C -50C 600V WATER RESISTANT, CSA<br>STOO FT-I 600V |                   |         |  |  |
| SS PROTECTION      |     | NEMA 4, 6P, I2, I3; IP67; I200 PSI WASHDOWN, IP69K                  |                   |         |  |  |
| RATURE RATING      |     |                                                                     | -50° +105°C (-58° | +221°F) |  |  |

|            |               |       | ARE FOR REFERENCE ONLY AND  |
|------------|---------------|-------|-----------------------------|
| FOR LATEST | UPDATE PLEASE | REFER | http://www.ab.com/catalogs/ |
|            |               |       |                             |

| Rockwell<br>Automation         | CONFIDENTIAL AND PROPRIETARY INFORMATION.<br>THIS DOCUMENT CONTAINS CONFIDENTIAL AND PROPRIETARY<br>INFORMATION OF ROCKWELL AUTOMATION, INC. AND MAY<br>NOT BE USED, COPIED OR DISCLOSED TO OTHERS, EXCEPT<br>WITH THE AUTHORIZED WRITTEN PERMISSION OF ROCKWELL<br>AUTOMATION, INC. |  |  |
|--------------------------------|--------------------------------------------------------------------------------------------------------------------------------------------------------------------------------------------------------------------------------------------------------------------------------------|--|--|
|                                | Sheet I Of I                                                                                                                                                                                                                                                                         |  |  |
| 889N-V5HFC-*                   | S i z e Ver                                                                                                                                                                                                                                                                          |  |  |
|                                | — <b>c</b> 889N-V5HFC-* 0.                                                                                                                                                                                                                                                           |  |  |
| Drawn by: LNT Date: 03/10/2014 |                                                                                                                                                                                                                                                                                      |  |  |