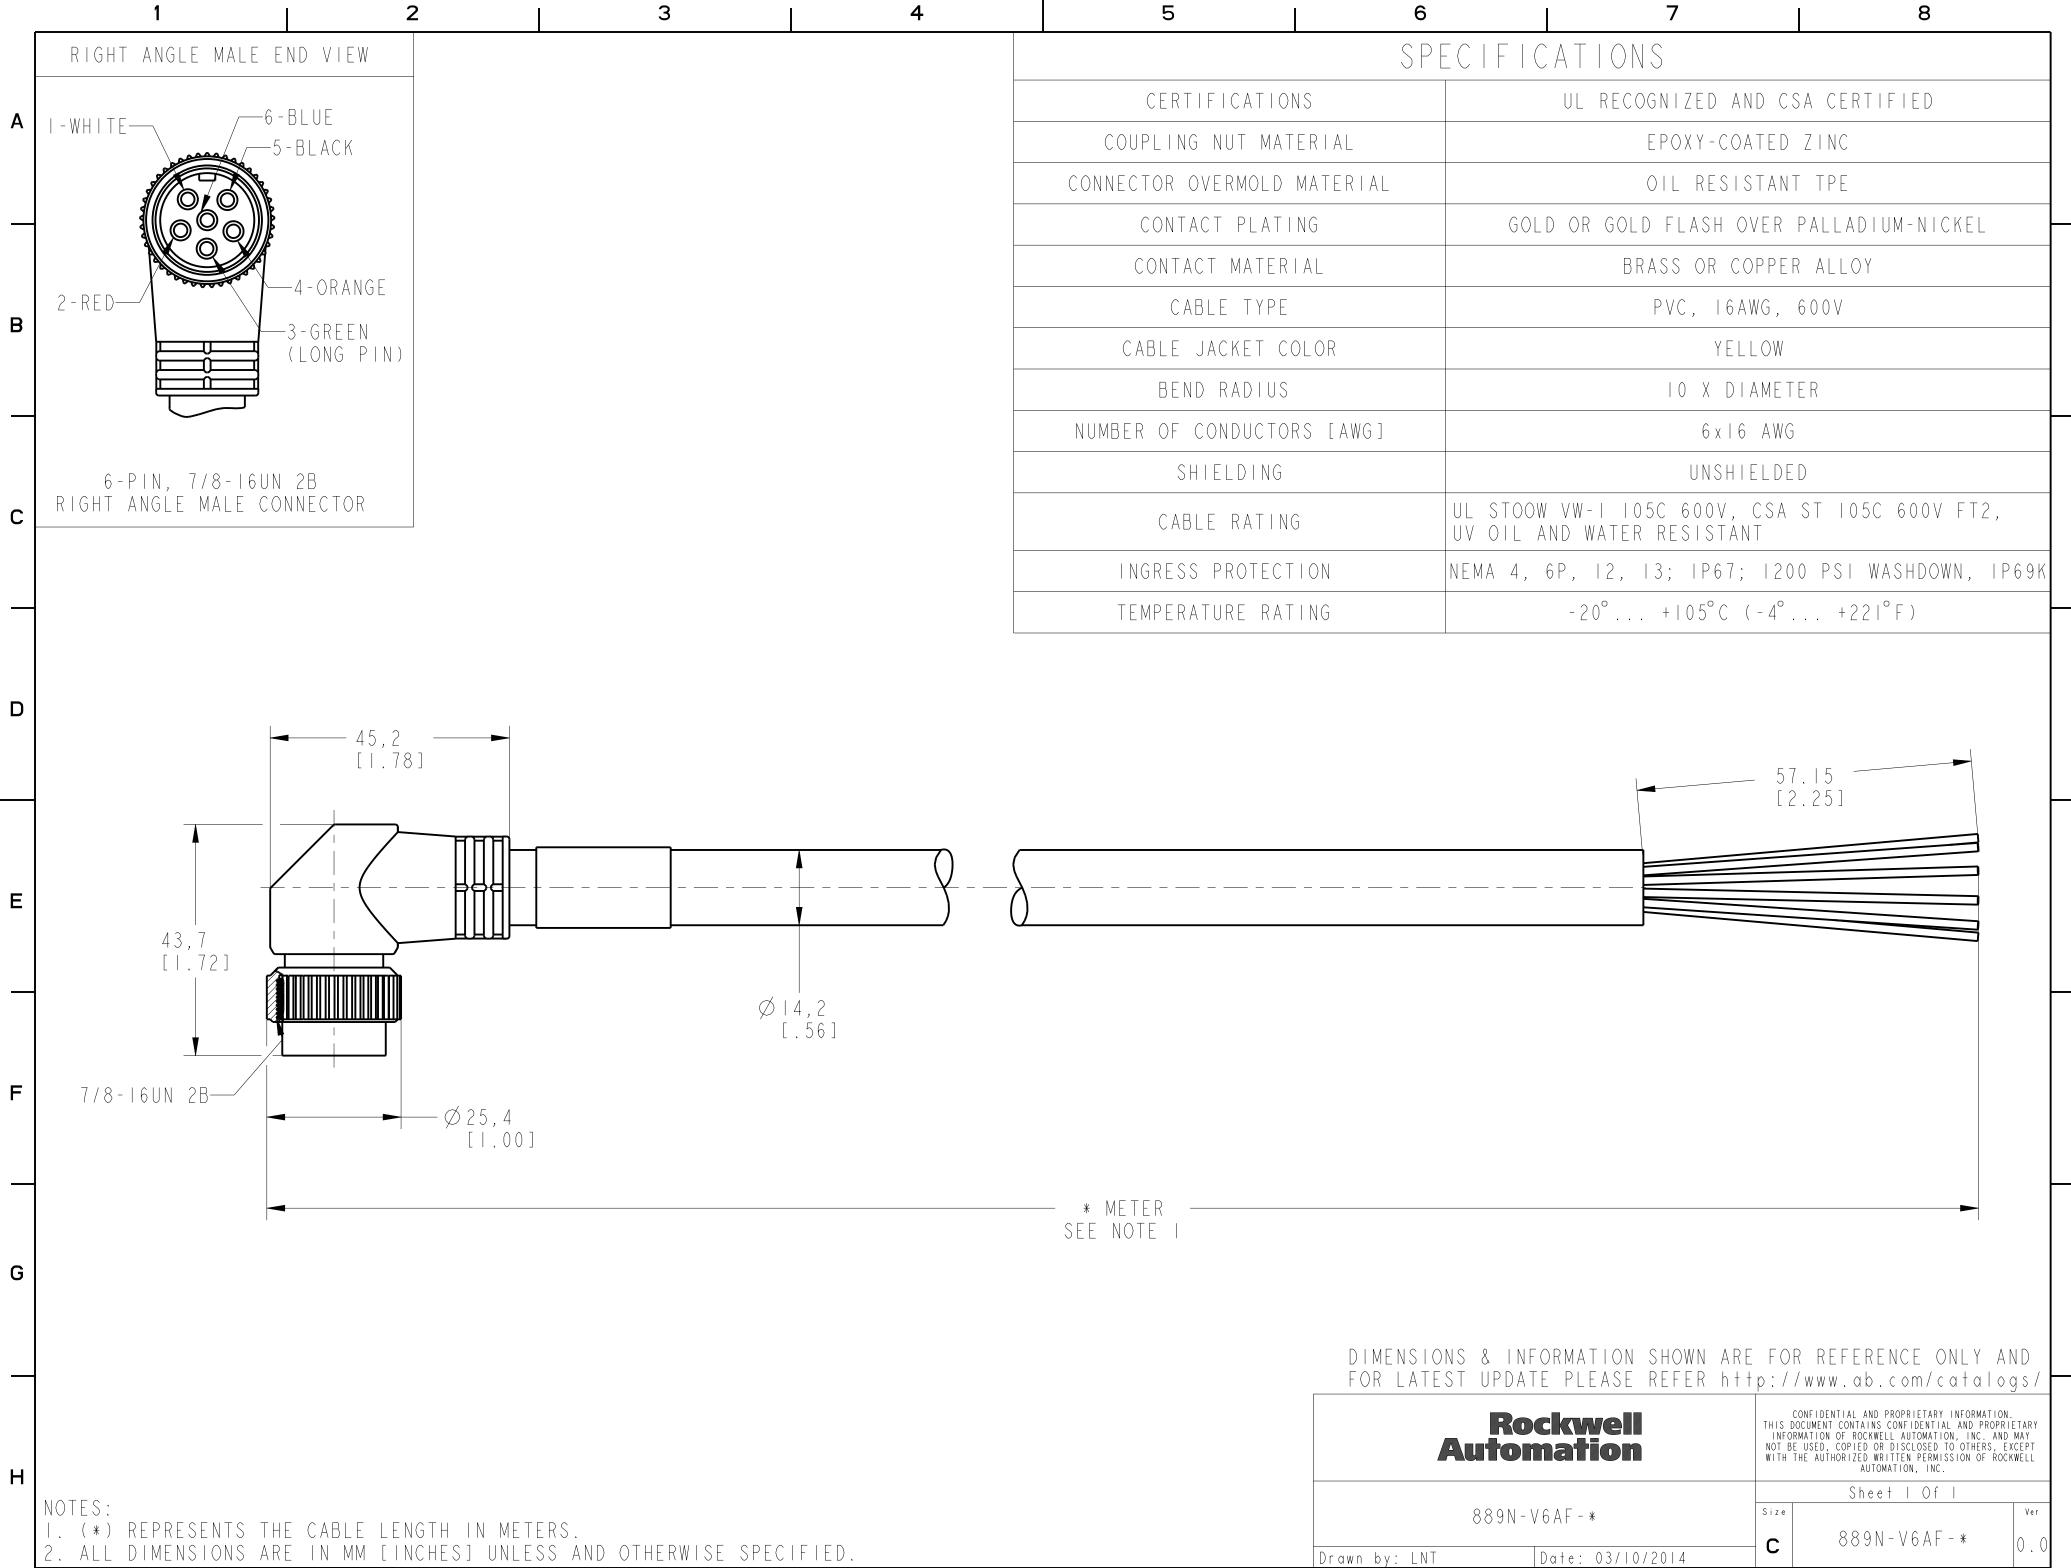

|                  | 6       | 7                                                                            | 8       |  |  |  |
|------------------|---------|------------------------------------------------------------------------------|---------|--|--|--|
|                  | SPECIFI | CATIONS                                                                      |         |  |  |  |
| RTIFICATIONS     |         | UL RECOGNIZED AND CSA CERTIFIED                                              |         |  |  |  |
| NG NUT MATERIAL  |         | EPOXY-COATED ZINC                                                            |         |  |  |  |
| OVERMOLD MATERI  | AL      | OIL RESISTANT TPE                                                            |         |  |  |  |
| TACT PLATING     | G(      | GOLD OR GOLD FLASH OVER PALLADIUM-NICKEL                                     |         |  |  |  |
| TACT MATERIAL    |         | BRASS OR COPPER ALLOY                                                        |         |  |  |  |
| CABLE TYPE       |         | PVC, I6AWG, 600V                                                             |         |  |  |  |
| E JACKET COLOR   |         | YELLOW                                                                       |         |  |  |  |
| END RADIUS       |         | IO X DIAMETE                                                                 | ER      |  |  |  |
| F CONDUCTORS [AW | Ĵ ]     | 6x16 AWG                                                                     |         |  |  |  |
| SHIELDING        |         | UNSHIELDEI                                                                   | )       |  |  |  |
| ABLE RATING      |         | UL STOOW VW-I 105C 600V, CSA ST 105C 600V FT2,<br>UV OIL AND WATER RESISTANT |         |  |  |  |
| SS PROTECTION    | NEMA 4, | NEMA 4, 6P, 12, 13; IP67; I200 PSI WASHDOWN, IP69K                           |         |  |  |  |
| RATURE RATING    |         | -20°+105°C (-4°.                                                             | +221°F) |  |  |  |

| DIMENSIONS | & INFORMATION | SHOWN | ARE FOR REFERENCE ONLY AND  |
|------------|---------------|-------|-----------------------------|
| FOR LATEST | UPDATE PLEASE | REFER | http://www.ab.com/catalogs/ |

| Rockwell<br>Automation         |      | CONFIDENTIAL AND PROPRIETARY INFORMATION.<br>THIS DOCUMENT CONTAINS CONFIDENTIAL AND PROPRIETARY<br>INFORMATION OF ROCKWELL AUTOMATION, INC. AND MAY<br>NOT BE USED, COPIED OR DISCLOSED TO OTHERS, EXCEPT<br>WITH THE AUTHORIZED WRITTEN PERMISSION OF ROCKWELL<br>AUTOMATION, INC. |       |  |  |
|--------------------------------|------|--------------------------------------------------------------------------------------------------------------------------------------------------------------------------------------------------------------------------------------------------------------------------------------|-------|--|--|
|                                |      | Sheet I Of I                                                                                                                                                                                                                                                                         |       |  |  |
| 889N-V6AF-*                    | Size |                                                                                                                                                                                                                                                                                      | Ver   |  |  |
|                                |      | 889N-V6AF-*                                                                                                                                                                                                                                                                          |       |  |  |
| Drawn by: LNT Date: 03/10/2014 |      |                                                                                                                                                                                                                                                                                      | V . V |  |  |