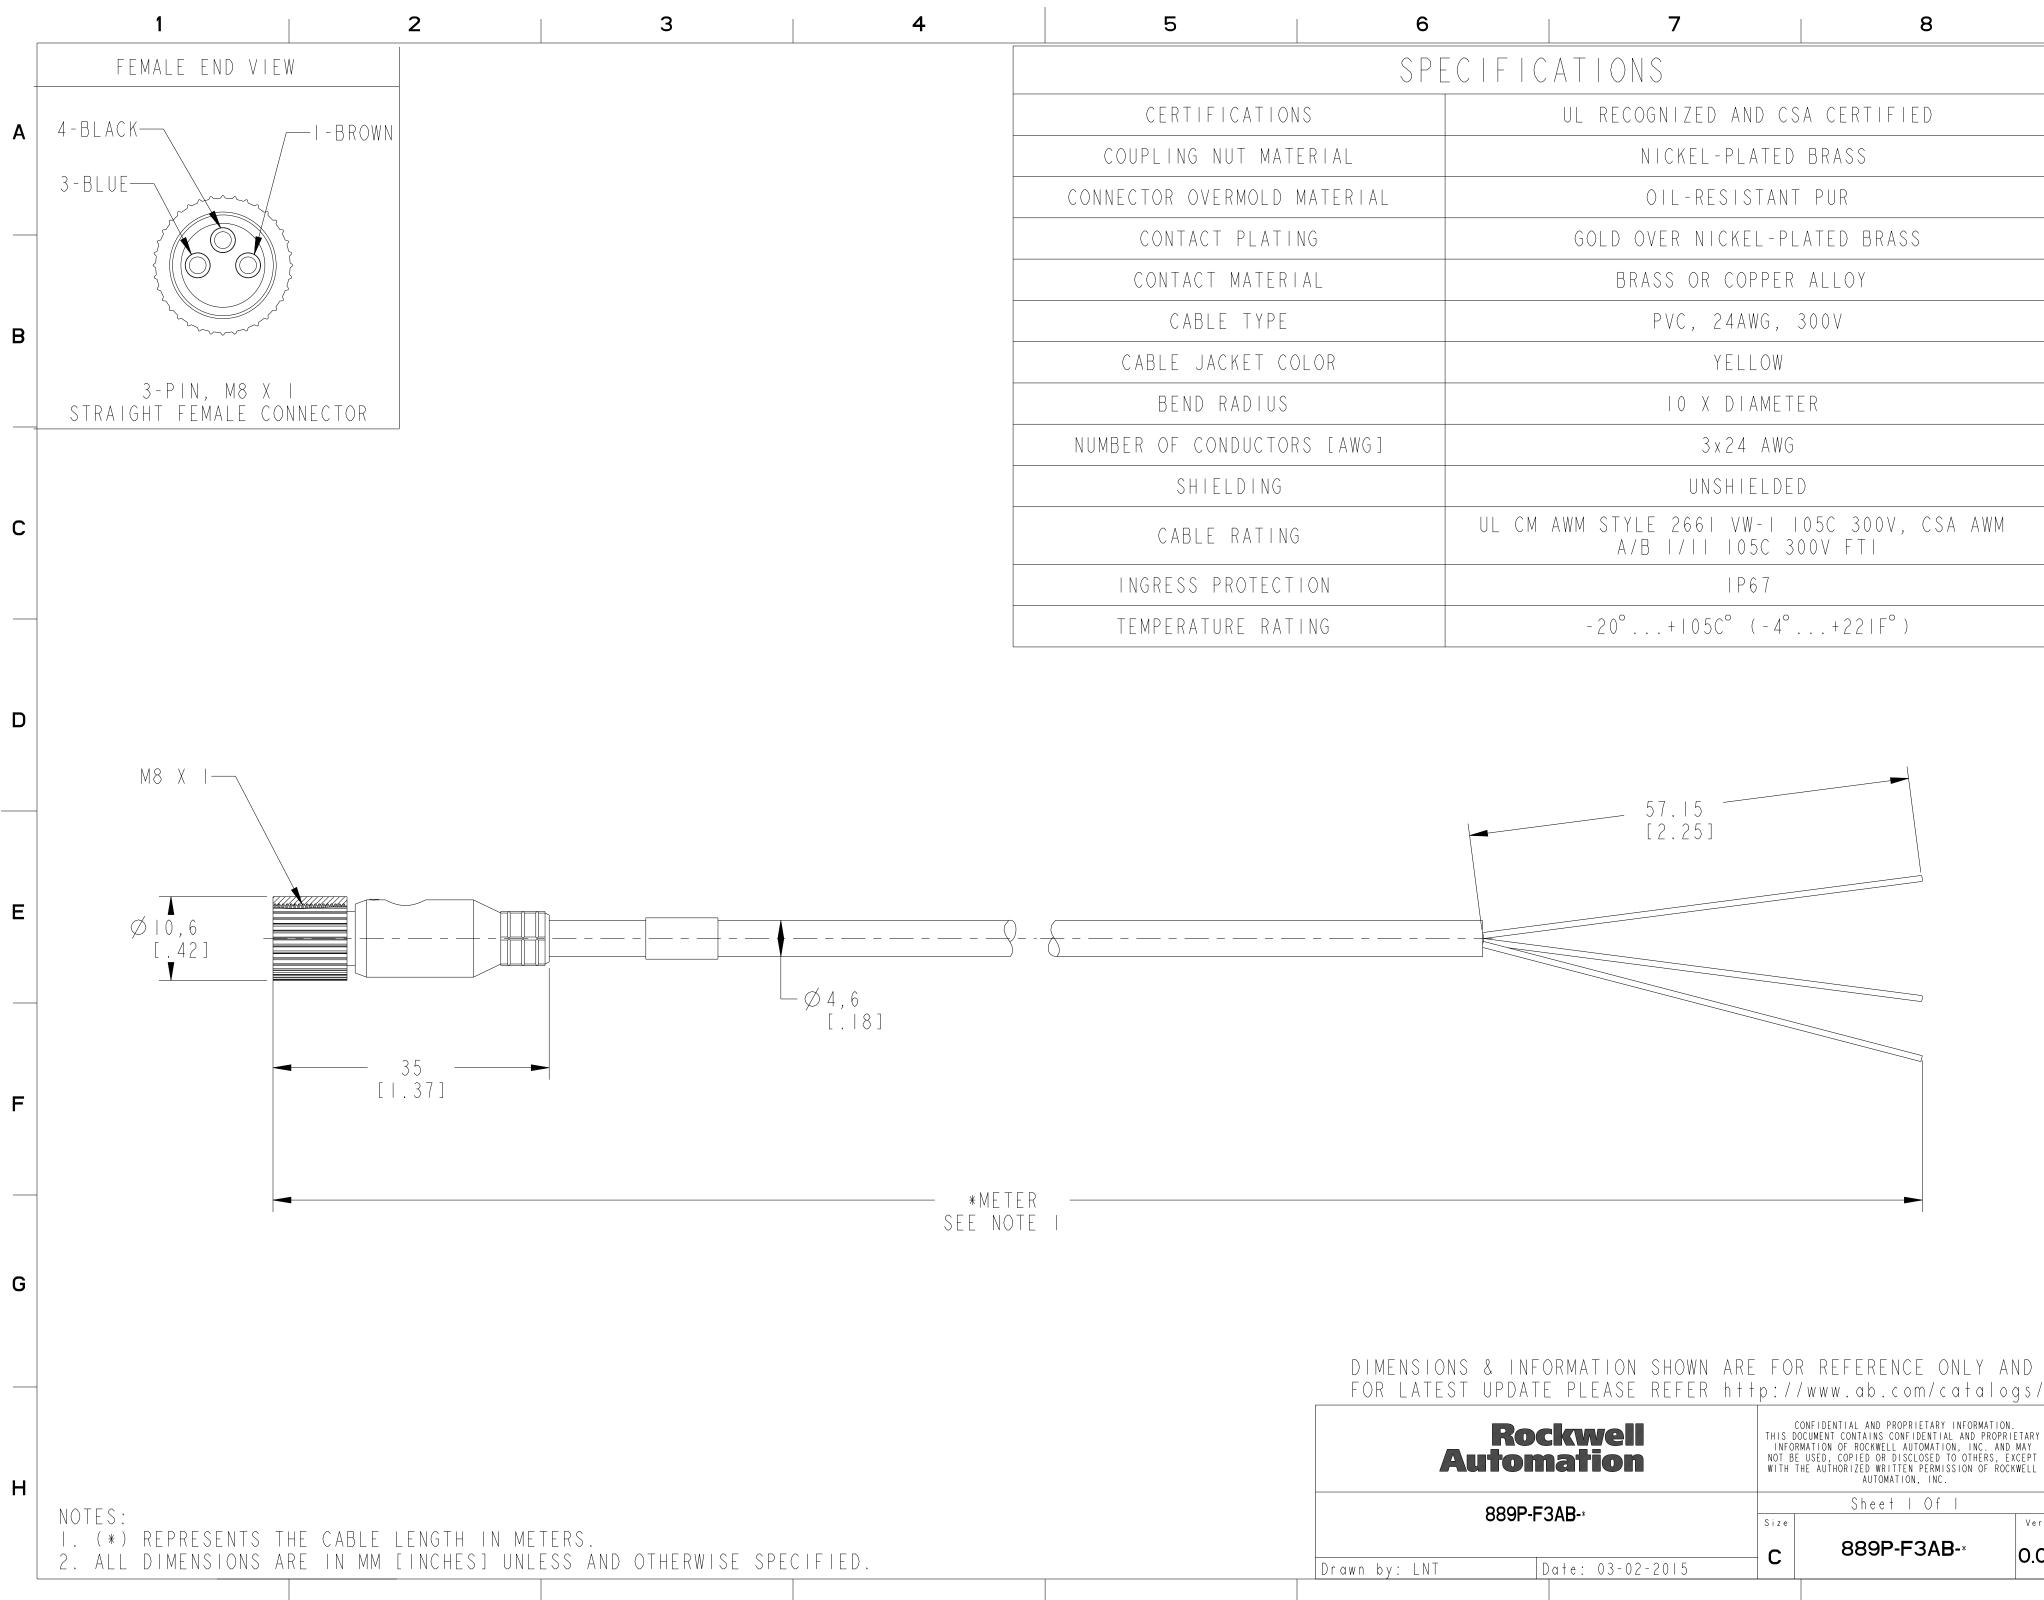

|                    | 6   | 7 8                                                                    |  |  |  |
|--------------------|-----|------------------------------------------------------------------------|--|--|--|
|                    | SPE | ECIFICATIONS                                                           |  |  |  |
| RTIFICATIONS       |     | UL RECOGNIZED AND CSA CERTIFIED                                        |  |  |  |
| NG NUT MATERIAL    |     | NICKEL-PLATED BRASS                                                    |  |  |  |
| OVERMOLD MATERIAL  |     | OIL-RESISTANT PUR                                                      |  |  |  |
| TACT PLATING       |     | GOLD OVER NICKEL-PLATED BRASS                                          |  |  |  |
| TACT MATERIAL      |     | BRASS OR COPPER ALLOY                                                  |  |  |  |
| CABLE TYPE         |     | PVC, 24AWG, 300V                                                       |  |  |  |
| E JACKET COLOR     |     | YELLOW                                                                 |  |  |  |
| END RADIUS         |     | IO X DIAMETER                                                          |  |  |  |
| F CONDUCTORS [AWG] |     | 3 x 2 4 AWG                                                            |  |  |  |
| SHIELDING          |     | UNSHIELDED                                                             |  |  |  |
| ABLE RATING        |     | UL CM AWM STYLE 2661 VW-1 105C 300V, CSA AWM<br>A/B 1/11 105C 300V FTI |  |  |  |
| SS PROTECTION      |     | I P 6 7                                                                |  |  |  |
| RATURE RATING      |     | $-20^{\circ} \dots + 1050^{\circ} (-4^{\circ} \dots + 221F^{\circ})$   |  |  |  |

| Drawn by: INT Date: 03-02-2015    | C                     | 889P-F3AB-* 0.0                                                                                                                                                                                                                                                                      |                  |  |
|-----------------------------------|-----------------------|--------------------------------------------------------------------------------------------------------------------------------------------------------------------------------------------------------------------------------------------------------------------------------------|------------------|--|
| 003F - F JAD-*                    | Size                  | Ver                                                                                                                                                                                                                                                                                  |                  |  |
| 889P-F3AB-*                       |                       | Sheet I Of I                                                                                                                                                                                                                                                                         |                  |  |
| Rockwell<br>Automation            | THIS<br>INFC<br>NOT E | CONFIDENTIAL AND PROPRIETARY INFORMATION.<br>THIS DOCUMENT CONTAINS CONFIDENTIAL AND PROPRIETARY<br>INFORMATION OF ROCKWELL AUTOMATION, INC. AND MAY<br>NOT BE USED, COPIED OR DISCLOSED TO OTHERS, EXCEPT<br>WITH THE AUTHORIZED WRITTEN PERMISSION OF ROCKWELL<br>AUTOMATION, INC. |                  |  |
| FOR LATEST UPDATE PLEASE REFER ht | †p:/                  | //www.ab.com/catalogs/                                                                                                                                                                                                                                                               | $\left  \right $ |  |
| DIMENSIONS & INFORMATION SHOWN AR | l fv                  | JA AEFERENCE UNLI AND                                                                                                                                                                                                                                                                |                  |  |