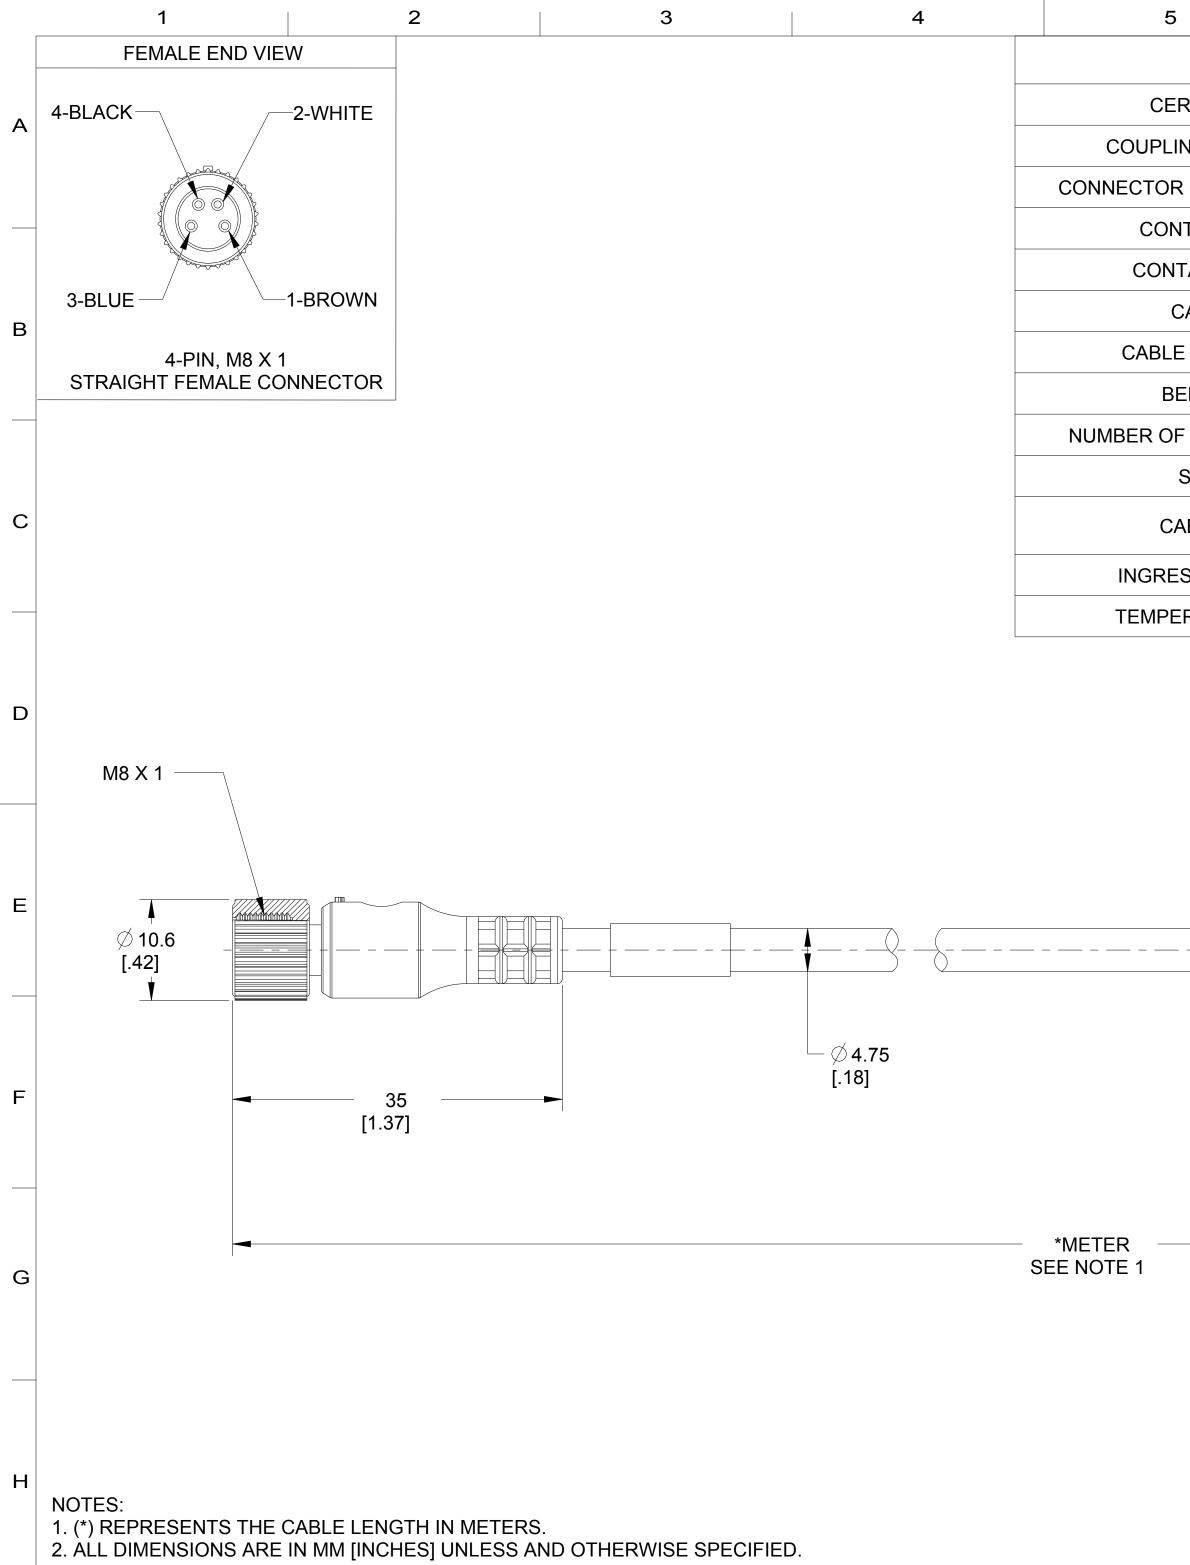

|                                                                                                                         | 6             |                                                                        | 7                |                         | 8                                                                                                                                                                                                                                                                                  |
|-------------------------------------------------------------------------------------------------------------------------|---------------|------------------------------------------------------------------------|------------------|-------------------------|------------------------------------------------------------------------------------------------------------------------------------------------------------------------------------------------------------------------------------------------------------------------------------|
|                                                                                                                         | SP            | ECIFIC                                                                 | ATIONS           |                         |                                                                                                                                                                                                                                                                                    |
| RTIFICATIONS UL RECOGNIZED AND CSA CERTIFIED                                                                            |               |                                                                        |                  |                         |                                                                                                                                                                                                                                                                                    |
| ING NUT MATERIAL                                                                                                        |               | NICKEL-PLATED BRASS                                                    |                  |                         |                                                                                                                                                                                                                                                                                    |
| R OVERMOLD MATERIAL                                                                                                     |               | OIL-RESISTANT PUR                                                      |                  |                         |                                                                                                                                                                                                                                                                                    |
| NTACT PLATING                                                                                                           |               | GOLD OVER NICKEL-PLATED BRASS                                          |                  |                         |                                                                                                                                                                                                                                                                                    |
| TACT MATERIAL                                                                                                           |               | BRASS OR COPPER ALLOY                                                  |                  |                         |                                                                                                                                                                                                                                                                                    |
| CABLE TYPE                                                                                                              |               | PVC, 24AWG, 300V                                                       |                  |                         |                                                                                                                                                                                                                                                                                    |
| E JACKET COLOR                                                                                                          |               | YELLOW                                                                 |                  |                         |                                                                                                                                                                                                                                                                                    |
| END RADIUS                                                                                                              |               | 10 X DIAMETER                                                          |                  |                         |                                                                                                                                                                                                                                                                                    |
| F CONDUCTORS [AWG]                                                                                                      |               | 4x24 AWG                                                               |                  |                         |                                                                                                                                                                                                                                                                                    |
| SHIELDING                                                                                                               |               | UNSHIELDED                                                             |                  |                         |                                                                                                                                                                                                                                                                                    |
| ABLE RATING                                                                                                             |               | UL CM AWM STYLE 2661 VW-1 105C 300V, CSA AWM<br>A/B I/II 105C 300V FT1 |                  |                         |                                                                                                                                                                                                                                                                                    |
| ESS PROTECTION                                                                                                          |               | IP67                                                                   |                  |                         |                                                                                                                                                                                                                                                                                    |
| ERATURE RATING                                                                                                          |               | -20°+105° C (-4°+221° F)                                               |                  |                         |                                                                                                                                                                                                                                                                                    |
|                                                                                                                         |               |                                                                        |                  |                         |                                                                                                                                                                                                                                                                                    |
|                                                                                                                         |               |                                                                        |                  |                         |                                                                                                                                                                                                                                                                                    |
| DIMENSIONS & INFORMATION SHOWN ARE FOR REFERENCE ONLY AND<br>FOR LATEST UPDATE PLEASE REFER http://www.ab.com/catalogs/ |               |                                                                        |                  |                         |                                                                                                                                                                                                                                                                                    |
|                                                                                                                         |               | Rockwell<br>Automation                                                 |                  | THIS D<br>INFC<br>NOT I | CONFIDENTIAL AND PROPRIETARY INFORMATION.<br>OCUMENT CONTAINS CONFIDENTIAL AND PROPRIETARY<br>IRMATION OF ROCKWELL AUTOMATION, INC. AND MAY<br>BE USED, COPIED OR DISCLOSED TO OTHERS, EXCEPT<br>THE AUTHORIZED WRITTEN PERMISSION OF ROCKWELL<br>AUTOMATION, INC.<br>Sheet 1 Of 1 |
|                                                                                                                         |               | 889P-F4                                                                | 4AB-*            | Size                    |                                                                                                                                                                                                                                                                                    |
| 1                                                                                                                       | Drawn by: LNT | [                                                                      | Date: 03-02-2015 | С                       | 889P-F4AB-** 0.0                                                                                                                                                                                                                                                                   |