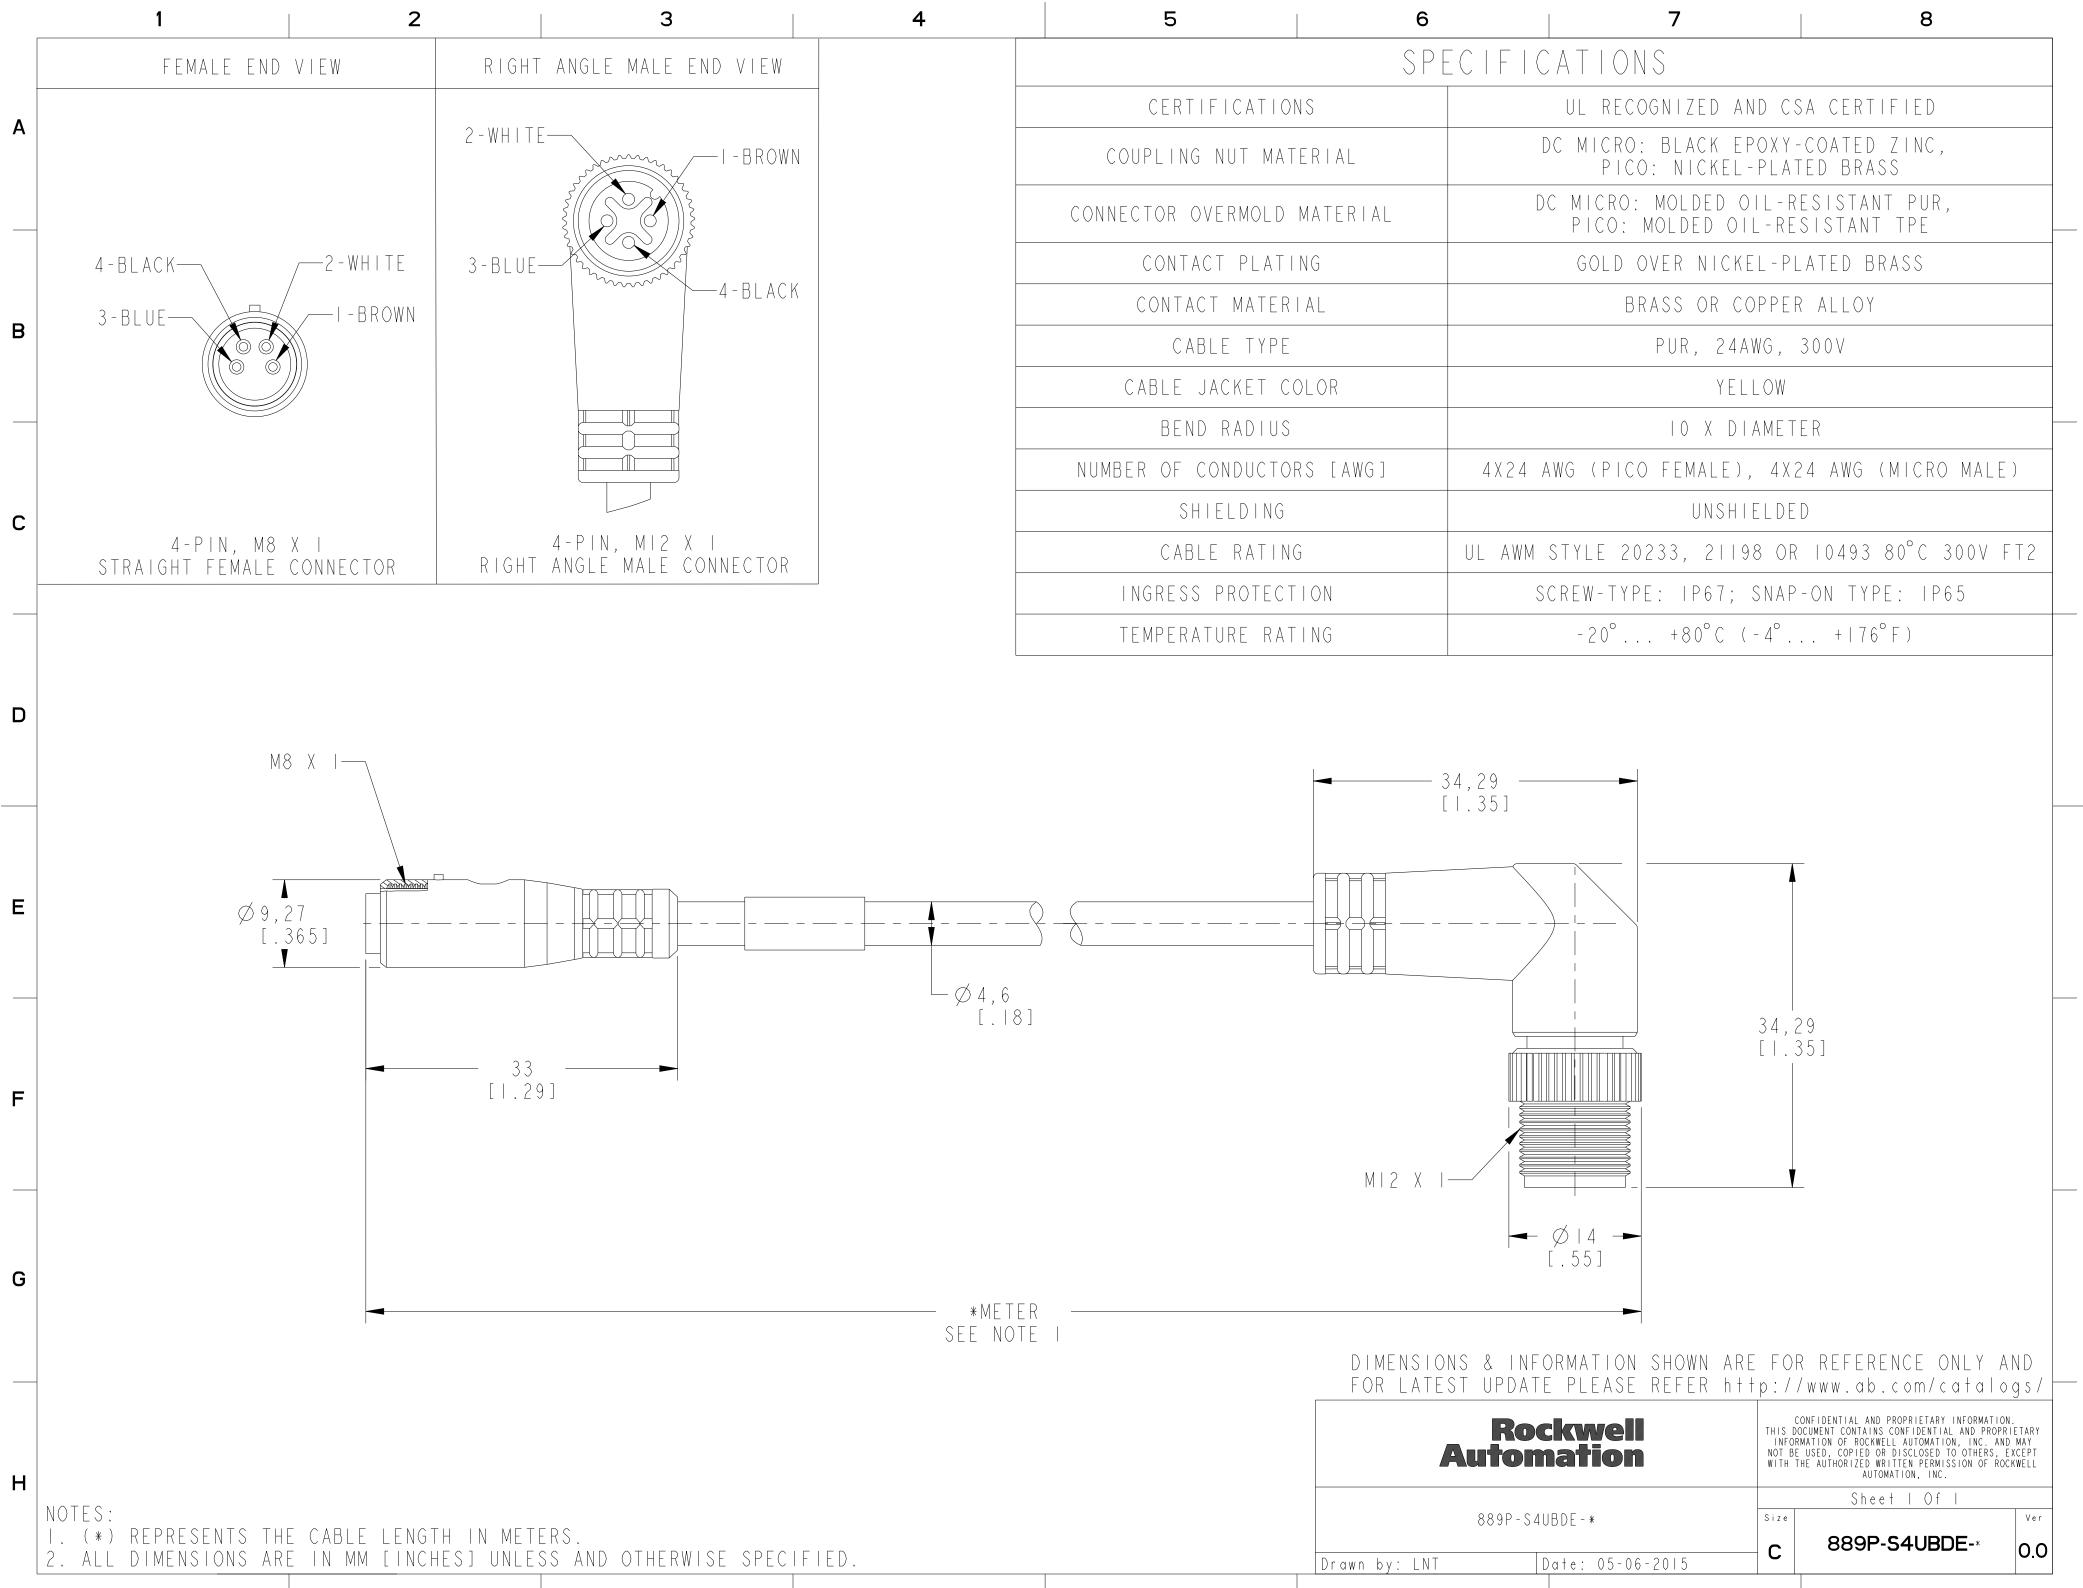

| 5                   | 6   |                                                                       | 7                                               | 8                   |  |
|---------------------|-----|-----------------------------------------------------------------------|-------------------------------------------------|---------------------|--|
|                     | SP  | ECIFICAT                                                              | IONS                                            |                     |  |
| RTIFICATIONS        |     | UL RECOGNIZED AND CSA CERTIFIED                                       |                                                 |                     |  |
| NG NUT MATERIAL     |     | DC MICRO: BLACK EPOXY-COATED ZINC,<br>PICO: NICKEL-PLATED BRASS       |                                                 |                     |  |
| R OVERMOLD MATERIAL |     | DC MICRO: MOLDED OIL-RESISTANT PUR,<br>PICO: MOLDED OIL-RESISTANT TPE |                                                 |                     |  |
| ITACT PLATING       |     | GOLD OVER NICKEL-PLATED BRASS                                         |                                                 |                     |  |
| TACT MATER          | IAL |                                                                       | BRASS OR COPPER                                 | RALLOY              |  |
| CABLE TYPE          |     | PUR, 24AWG, 300V                                                      |                                                 |                     |  |
| E JACKET COLOR      |     | YELLOW                                                                |                                                 |                     |  |
| END RADIUS          |     | IO X DIAMETER                                                         |                                                 |                     |  |
| F CONDUCTORS [AWG]  |     | 4 X 2 4 A W G                                                         | (PICO FEMALE), 4X2                              | 24 AWG (MICRO MALE) |  |
| SHIELDING           |     |                                                                       | UNSHIELDE                                       | D                   |  |
| ABLE RATING         | Ĵ   | UL AWM STYL                                                           | .E 20233, 21198 OR                              | 10493 80°C 300V FT2 |  |
| SS PROTECT          | ION | SCREW                                                                 | -TYPE: IP67; SNAP                               | -ON TYPE: IP65      |  |
| RATURE RAT          | ING | - 2                                                                   | $20^{\circ}$ + $80^{\circ}$ C ( - $4^{\circ}$ . | + 76°F)             |  |

| Rockwell<br>Automation         | THIS DO<br>INFOR<br>NOT BE | CONFIDENTIAL AND PROPRIETARY INFORMATION.<br>THIS DOCUMENT CONTAINS CONFIDENTIAL AND PROPRIETARY<br>INFORMATION OF ROCKWELL AUTOMATION, INC. AND MAY<br>NOT BE USED, COPIED OR DISCLOSED TO OTHERS, EXCEPT<br>WITH THE AUTHORIZED WRITTEN PERMISSION OF ROCKWELL<br>AUTOMATION, INC. |     |  |
|--------------------------------|----------------------------|--------------------------------------------------------------------------------------------------------------------------------------------------------------------------------------------------------------------------------------------------------------------------------------|-----|--|
| 889P - S4UBDE - *              |                            | Sheet   Of  <br>889P-S4UBDE-*                                                                                                                                                                                                                                                        | Ver |  |
| Drawn by: LNT Date: 05-06-2015 | C                          |                                                                                                                                                                                                                                                                                      | 0.0 |  |