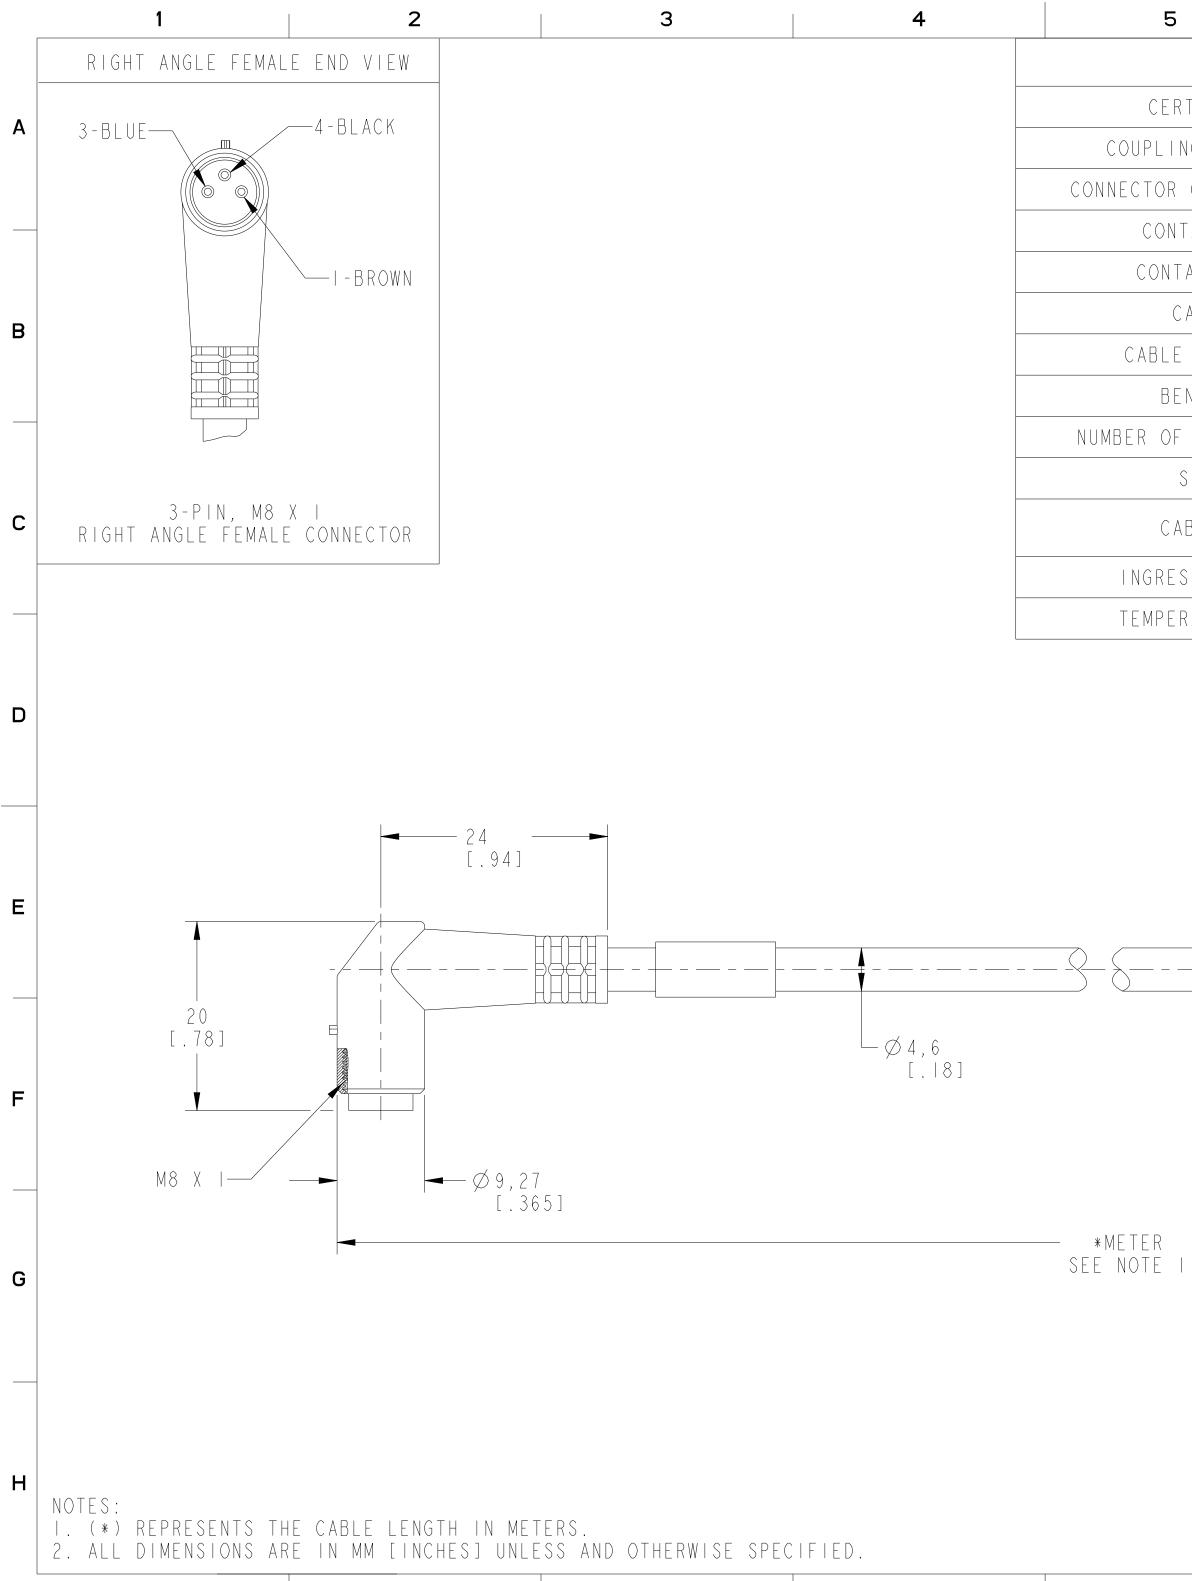

|                   | 6       |                                 | 7                               | 8                                          |  |
|-------------------|---------|---------------------------------|---------------------------------|--------------------------------------------|--|
|                   | SPE(    | CIFICATIO                       | NS                              |                                            |  |
| RTIFICATIONS      | S       | UL REC                          | COGNIZED AND CS                 | SA CERTIFIED                               |  |
| NG NUT MATERIAL   |         | NICKEL-PLATED BRASS             |                                 |                                            |  |
| OVERMOLD MATERIAL |         | OIL-RESISTANT PUR               |                                 |                                            |  |
| TACT PLATING      |         | GOLD OVER NICKEL-PLATED BRASS - |                                 |                                            |  |
| TACT MATERIAL     |         | BRASS OR COPPER ALLOY           |                                 |                                            |  |
| CABLE TYPE        |         | PVC, 24AWG, 300V                |                                 |                                            |  |
| E JACKET COL      | OR      | YELLOW                          |                                 |                                            |  |
| END RADIUS        |         | IO X DIAMETER                   |                                 |                                            |  |
| F CONDUCTORS      | S [AWG] | 3 X 24 AWG                      |                                 |                                            |  |
| SHIELDING         |         | UNSHIELDED                      |                                 |                                            |  |
| ABLE RATING       |         |                                 | 'LE 2661 VW-1<br>/B 1/11 105C 3 | 105C 300V, CSA AWM                         |  |
| SS PROTECTI       | ON      |                                 | IP65                            |                                            |  |
| RATURE RATI       |         |                                 | + 05°C (-4°.                    |                                            |  |
|                   |         |                                 | 25]                             |                                            |  |
|                   |         |                                 |                                 |                                            |  |
|                   |         |                                 |                                 |                                            |  |
|                   |         | UPDATE PLEASE                   | REFER http://                   | REFERENCE ONLY AND<br>www.ab.com/catalogs/ |  |
|                   |         | Rockwel<br>utomatio             | THIS D<br>INFOF<br>NOT BE       | Sheet 1 Of 1                               |  |
|                   |         | 889P-Z3AB-*                     | Size                            | Ver                                        |  |