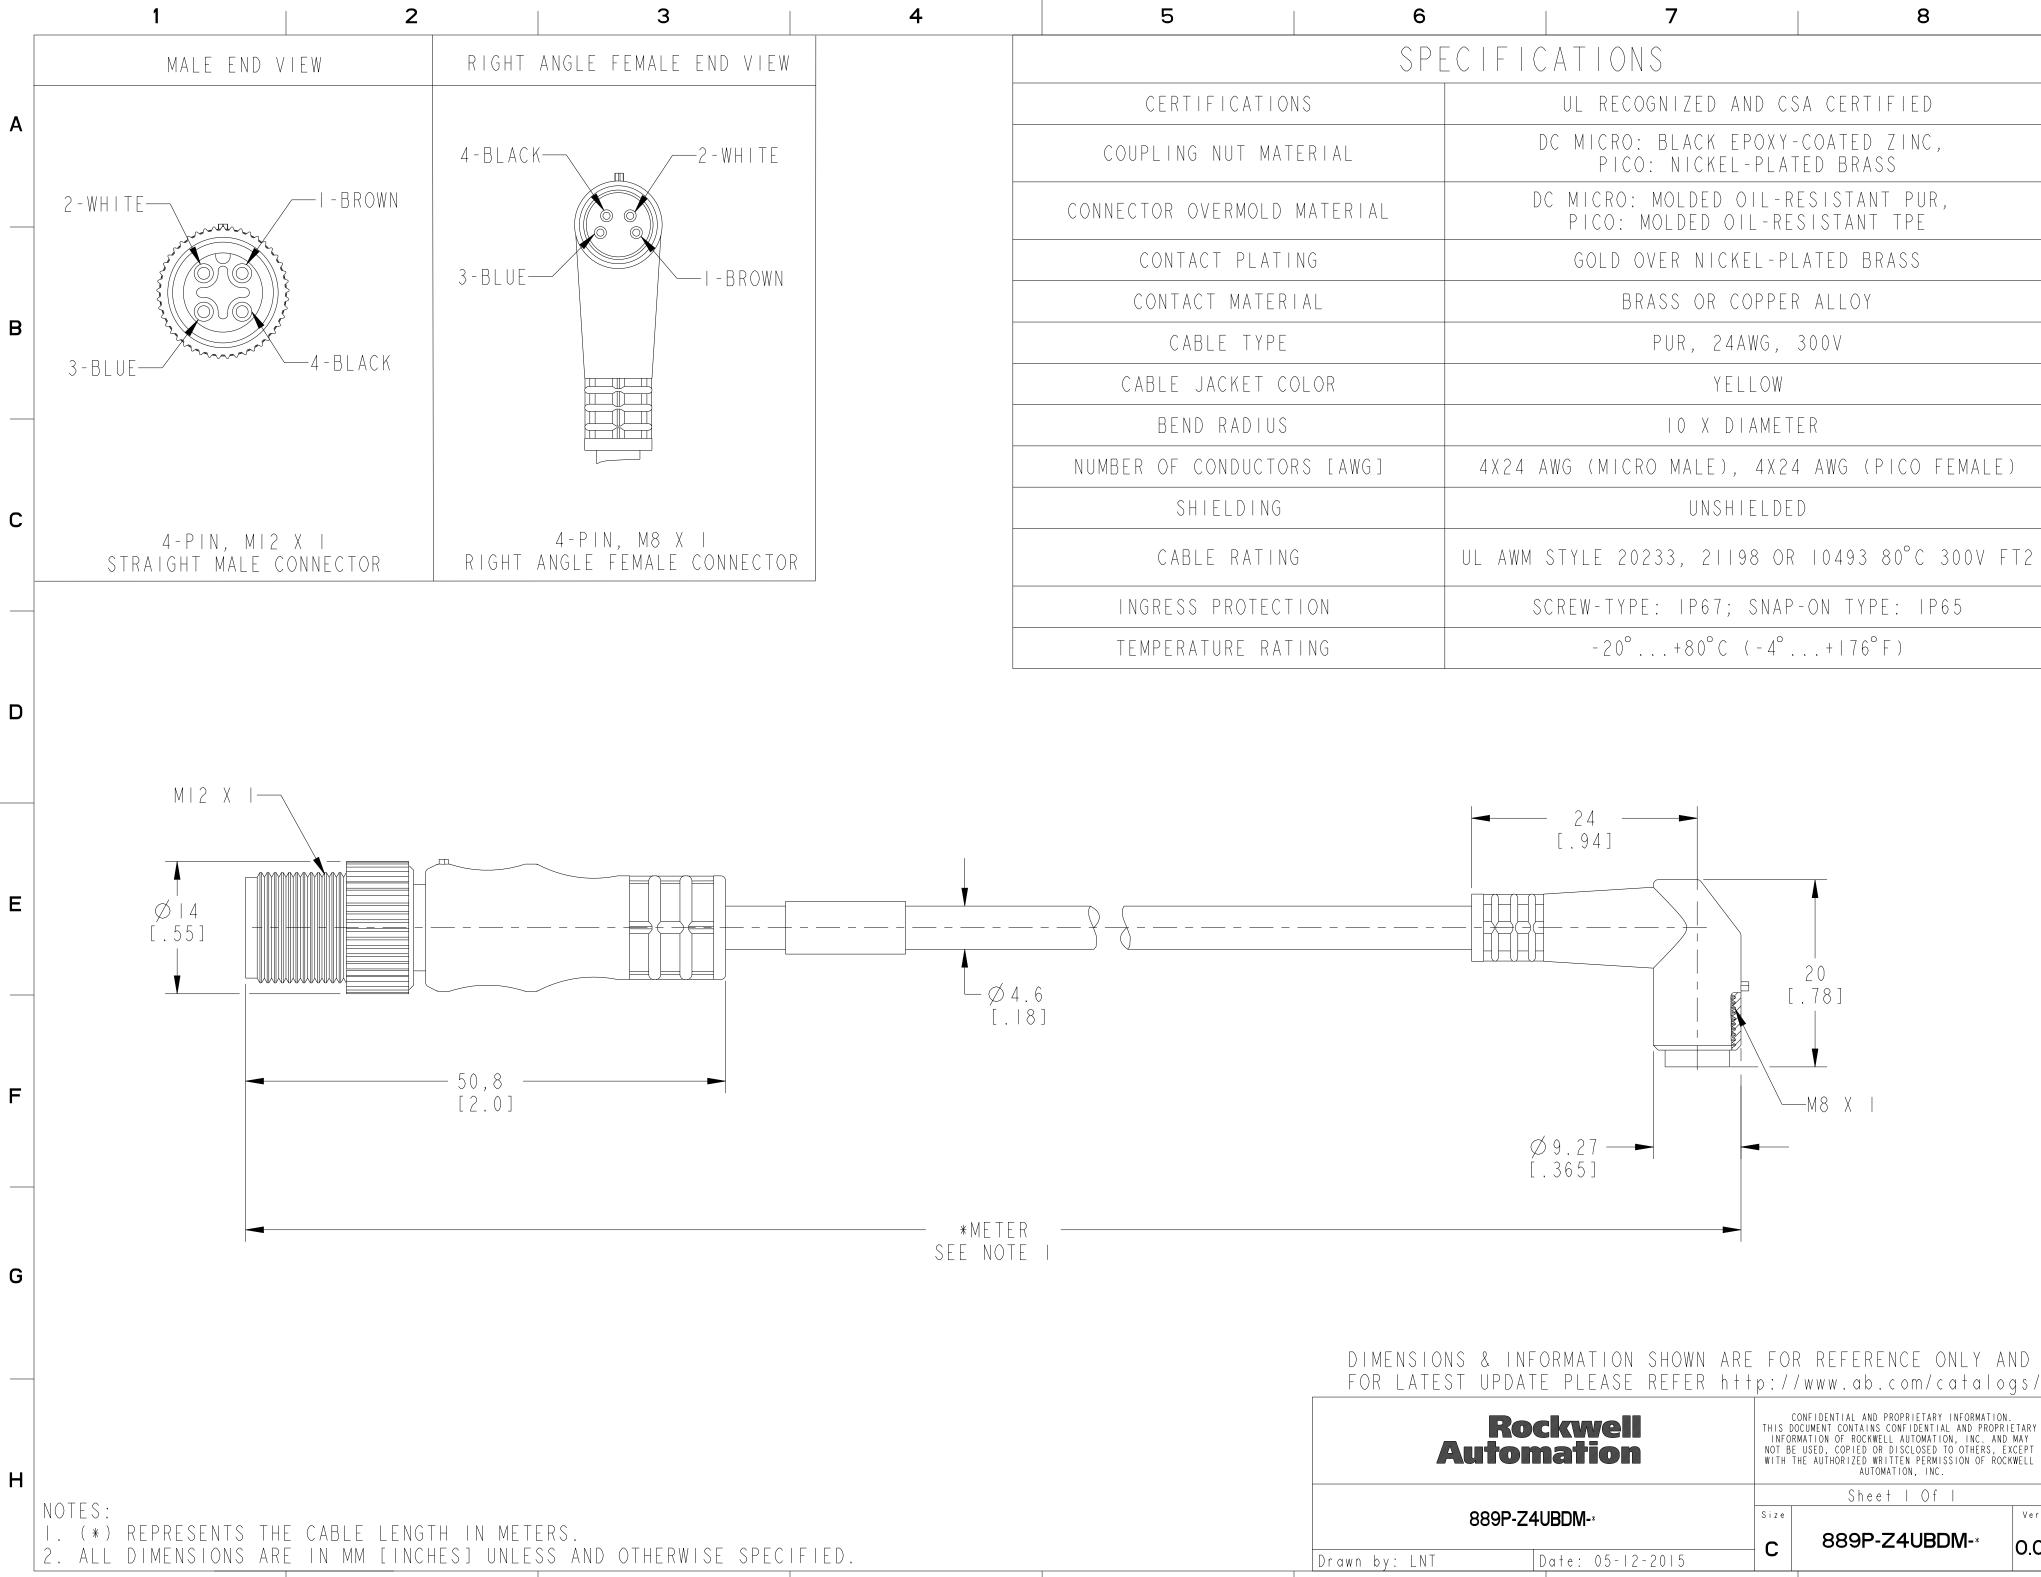

|                    | 6     | 7                                                                     | 8       |  |
|--------------------|-------|-----------------------------------------------------------------------|---------|--|
|                    | S P E | CIFICATIONS                                                           |         |  |
| RTIFICATIONS       |       | UL RECOGNIZED AND CSA CERTIFIED                                       |         |  |
| NG NUT MATERIAL    |       | DC MICRO: BLACK EPOXY-COATED ZINC,<br>PICO: NICKEL-PLATED BRASS       |         |  |
| OVERMOLD MATERIAL  |       | DC MICRO: MOLDED OIL-RESISTANT PUR,<br>PICO: MOLDED OIL-RESISTANT TPE |         |  |
| ITACT PLATING      |       | GOLD OVER NICKEL-PLATED BRASS                                         |         |  |
| TACT MATERIAL      |       | BRASS OR COPPER ALLOY                                                 |         |  |
| CABLE TYPE         |       | PUR, 24AWG, 300V                                                      |         |  |
| E JACKET COLOR     |       | YELLOW                                                                |         |  |
| END RADIUS         |       | IO X DIAMETER                                                         |         |  |
| F CONDUCTORS [AWG] |       | 4X24 AWG (MICRO MALE), 4X24 AWG (PICO FEMALE)                         |         |  |
| SHIELDING          |       | UNSHIELDED                                                            |         |  |
| ABLE RATING        |       | UL AWM STYLE 20233, 21198 OR 10493 80°C 300V FT2                      |         |  |
| SS PROTECTION      |       | SCREW-TYPE: IP67; SNAP-ON TYPE: IP65                                  |         |  |
| RATURE RATING      |       | -20°+80°C (-4°.                                                       | + 76°F) |  |

| FOR LATEST UPDATE PLEASE REFER ht |                         |                                                                                                                                                                                                                                                                                      |     |  |
|-----------------------------------|-------------------------|--------------------------------------------------------------------------------------------------------------------------------------------------------------------------------------------------------------------------------------------------------------------------------------|-----|--|
| Rockwell<br>Automation            | THIS D<br>INFO<br>NOT B | CONFIDENTIAL AND PROPRIETARY INFORMATION.<br>THIS DOCUMENT CONTAINS CONFIDENTIAL AND PROPRIETARY<br>INFORMATION OF ROCKWELL AUTOMATION, INC. AND MAY<br>NOT BE USED, COPIED OR DISCLOSED TO OTHERS, EXCEPT<br>WITH THE AUTHORIZED WRITTEN PERMISSION OF ROCKWELL<br>AUTOMATION, INC. |     |  |
|                                   |                         | Sheet I Of I                                                                                                                                                                                                                                                                         |     |  |
| 889P-Z4UBDM-*                     | Size                    |                                                                                                                                                                                                                                                                                      | Ver |  |
| Drawn by: LNT Date: 05-12-2015    | - C                     | 889P-Z4UBDM-*                                                                                                                                                                                                                                                                        | 0.0 |  |
|                                   |                         |                                                                                                                                                                                                                                                                                      |     |  |