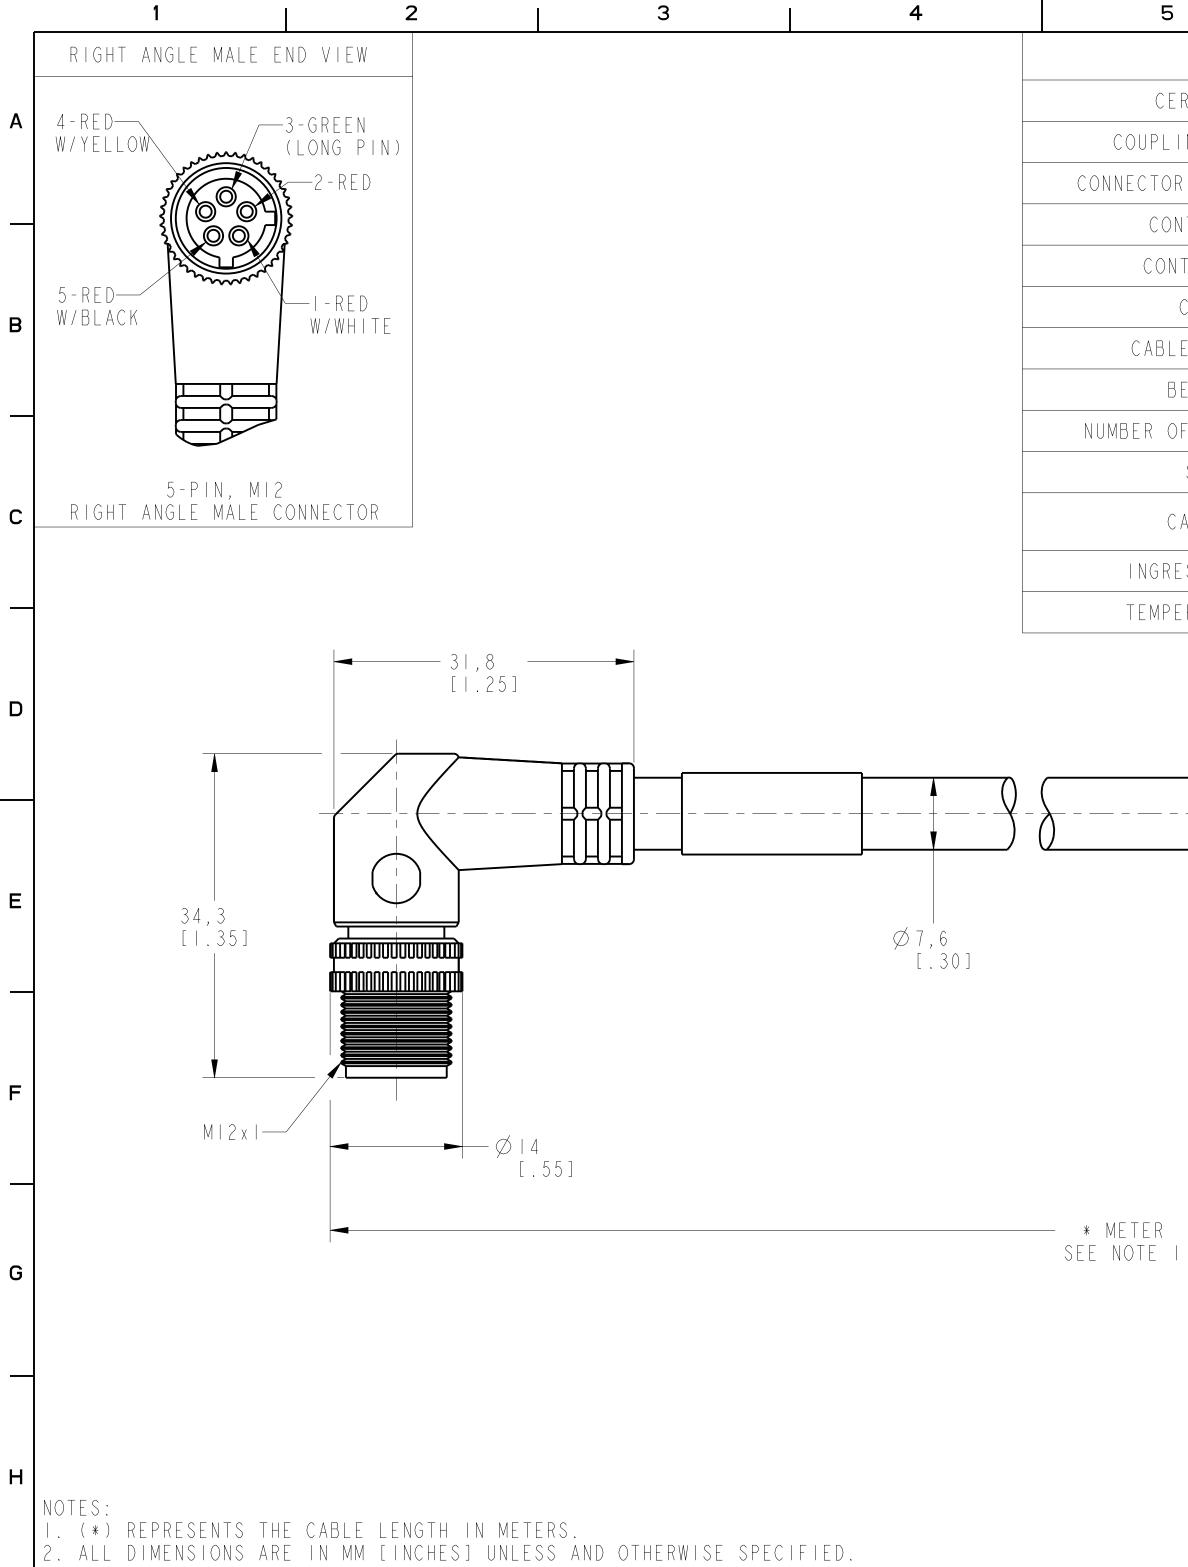

| I                   | 6 7 8                                                                                                                                                                                                                                                                                                                                                                                                                                                                                                                                                                                                                                                                                                                                                                                                                                                                                                                                                                                                                                                                                                                                                                                                                           |
|---------------------|---------------------------------------------------------------------------------------------------------------------------------------------------------------------------------------------------------------------------------------------------------------------------------------------------------------------------------------------------------------------------------------------------------------------------------------------------------------------------------------------------------------------------------------------------------------------------------------------------------------------------------------------------------------------------------------------------------------------------------------------------------------------------------------------------------------------------------------------------------------------------------------------------------------------------------------------------------------------------------------------------------------------------------------------------------------------------------------------------------------------------------------------------------------------------------------------------------------------------------|
|                     | SPECIFICATIONS                                                                                                                                                                                                                                                                                                                                                                                                                                                                                                                                                                                                                                                                                                                                                                                                                                                                                                                                                                                                                                                                                                                                                                                                                  |
| RTIFICATIONS        | UL RECOGNIZED AND CSA CERTIFIED                                                                                                                                                                                                                                                                                                                                                                                                                                                                                                                                                                                                                                                                                                                                                                                                                                                                                                                                                                                                                                                                                                                                                                                                 |
| ING NUT MATERIAL    | EPOXY-COATED ZINC                                                                                                                                                                                                                                                                                                                                                                                                                                                                                                                                                                                                                                                                                                                                                                                                                                                                                                                                                                                                                                                                                                                                                                                                               |
| R OVERMOLD MATERIAL | OIL RESISTANT PVC                                                                                                                                                                                                                                                                                                                                                                                                                                                                                                                                                                                                                                                                                                                                                                                                                                                                                                                                                                                                                                                                                                                                                                                                               |
| NTACT PLATING       | GOLD OR GOLD FLASH OVER PALLADIUM-NICKEL                                                                                                                                                                                                                                                                                                                                                                                                                                                                                                                                                                                                                                                                                                                                                                                                                                                                                                                                                                                                                                                                                                                                                                                        |
| TACT MATERIAL       | BRASS OR COPPER ALLOY                                                                                                                                                                                                                                                                                                                                                                                                                                                                                                                                                                                                                                                                                                                                                                                                                                                                                                                                                                                                                                                                                                                                                                                                           |
| CABLE TYPE          | PVC, I8AWG, 300V                                                                                                                                                                                                                                                                                                                                                                                                                                                                                                                                                                                                                                                                                                                                                                                                                                                                                                                                                                                                                                                                                                                                                                                                                |
| E JACKET COLOR      | GREY                                                                                                                                                                                                                                                                                                                                                                                                                                                                                                                                                                                                                                                                                                                                                                                                                                                                                                                                                                                                                                                                                                                                                                                                                            |
| END RADIUS          | IO X DIAMETER                                                                                                                                                                                                                                                                                                                                                                                                                                                                                                                                                                                                                                                                                                                                                                                                                                                                                                                                                                                                                                                                                                                                                                                                                   |
| F CONDUCTORS [AWG]  | 5x18 AWG                                                                                                                                                                                                                                                                                                                                                                                                                                                                                                                                                                                                                                                                                                                                                                                                                                                                                                                                                                                                                                                                                                                                                                                                                        |
| SHIELDING           | UNSHIELDED                                                                                                                                                                                                                                                                                                                                                                                                                                                                                                                                                                                                                                                                                                                                                                                                                                                                                                                                                                                                                                                                                                                                                                                                                      |
| ABLE RATING         | UL PLTC AWM STYLE 2661 VW-1 105C 300V, CSA AWM<br>A/B 1/11 80C 300V FT1, UV OIL AND WATER RESISTANT                                                                                                                                                                                                                                                                                                                                                                                                                                                                                                                                                                                                                                                                                                                                                                                                                                                                                                                                                                                                                                                                                                                             |
| ESS PROTECTION      | IP67 & IP69K                                                                                                                                                                                                                                                                                                                                                                                                                                                                                                                                                                                                                                                                                                                                                                                                                                                                                                                                                                                                                                                                                                                                                                                                                    |
| ERATURE RATING      | $-20^{\circ}+105^{\circ}C(-4^{\circ}+221^{\circ}F)$                                                                                                                                                                                                                                                                                                                                                                                                                                                                                                                                                                                                                                                                                                                                                                                                                                                                                                                                                                                                                                                                                                                                                                             |
|                     |                                                                                                                                                                                                                                                                                                                                                                                                                                                                                                                                                                                                                                                                                                                                                                                                                                                                                                                                                                                                                                                                                                                                                                                                                                 |
|                     |                                                                                                                                                                                                                                                                                                                                                                                                                                                                                                                                                                                                                                                                                                                                                                                                                                                                                                                                                                                                                                                                                                                                                                                                                                 |
|                     |                                                                                                                                                                                                                                                                                                                                                                                                                                                                                                                                                                                                                                                                                                                                                                                                                                                                                                                                                                                                                                                                                                                                                                                                                                 |
|                     |                                                                                                                                                                                                                                                                                                                                                                                                                                                                                                                                                                                                                                                                                                                                                                                                                                                                                                                                                                                                                                                                                                                                                                                                                                 |
|                     |                                                                                                                                                                                                                                                                                                                                                                                                                                                                                                                                                                                                                                                                                                                                                                                                                                                                                                                                                                                                                                                                                                                                                                                                                                 |
|                     |                                                                                                                                                                                                                                                                                                                                                                                                                                                                                                                                                                                                                                                                                                                                                                                                                                                                                                                                                                                                                                                                                                                                                                                                                                 |
|                     |                                                                                                                                                                                                                                                                                                                                                                                                                                                                                                                                                                                                                                                                                                                                                                                                                                                                                                                                                                                                                                                                                                                                                                                                                                 |
|                     |                                                                                                                                                                                                                                                                                                                                                                                                                                                                                                                                                                                                                                                                                                                                                                                                                                                                                                                                                                                                                                                                                                                                                                                                                                 |
|                     |                                                                                                                                                                                                                                                                                                                                                                                                                                                                                                                                                                                                                                                                                                                                                                                                                                                                                                                                                                                                                                                                                                                                                                                                                                 |
|                     |                                                                                                                                                                                                                                                                                                                                                                                                                                                                                                                                                                                                                                                                                                                                                                                                                                                                                                                                                                                                                                                                                                                                                                                                                                 |
|                     |                                                                                                                                                                                                                                                                                                                                                                                                                                                                                                                                                                                                                                                                                                                                                                                                                                                                                                                                                                                                                                                                                                                                                                                                                                 |
|                     | NSIONS & INFORMATION SHOWN ARE FOR REFERENCE ONLY AND                                                                                                                                                                                                                                                                                                                                                                                                                                                                                                                                                                                                                                                                                                                                                                                                                                                                                                                                                                                                                                                                                                                                                                           |
|                     | _ATEST_UPDATE_PLEASE_REFER_http://www.ab.com/catalogs/                                                                                                                                                                                                                                                                                                                                                                                                                                                                                                                                                                                                                                                                                                                                                                                                                                                                                                                                                                                                                                                                                                                                                                          |
|                     | _ATEST_UPDATE_PLEASE_REFER_http://www.ab.com/catalogs/                                                                                                                                                                                                                                                                                                                                                                                                                                                                                                                                                                                                                                                                                                                                                                                                                                                                                                                                                                                                                                                                                                                                                                          |
|                     | ATEST UPDATE PLEASE REFER http://www.ab.com/catalogs/<br>CONFIDENTIAL AND PROPRIETARY INFORMATION.<br>THIS DOCUMENT CONTAINS CONFIDENTIAL AND PROPRIETARY<br>INFORMATION OF ROCKWELL AUTOMATION, INC. AND MAY<br>NOT BE USED, COPIED OR DISCLOSED TO OTHERS, EXCEPT<br>WITH THE AUTHORIZED WRITTEN PERMISSION OF ROCKWELL<br>AUTOMATION, INC.<br>Sheet I Of I                                                                                                                                                                                                                                                                                                                                                                                                                                                                                                                                                                                                                                                                                                                                                                                                                                                                   |
|                     | ATEST UPDATE PLEASE REFER http://www.ab.com/catalogs/   Confidential and proprietary information.   Confidential and proprietar |