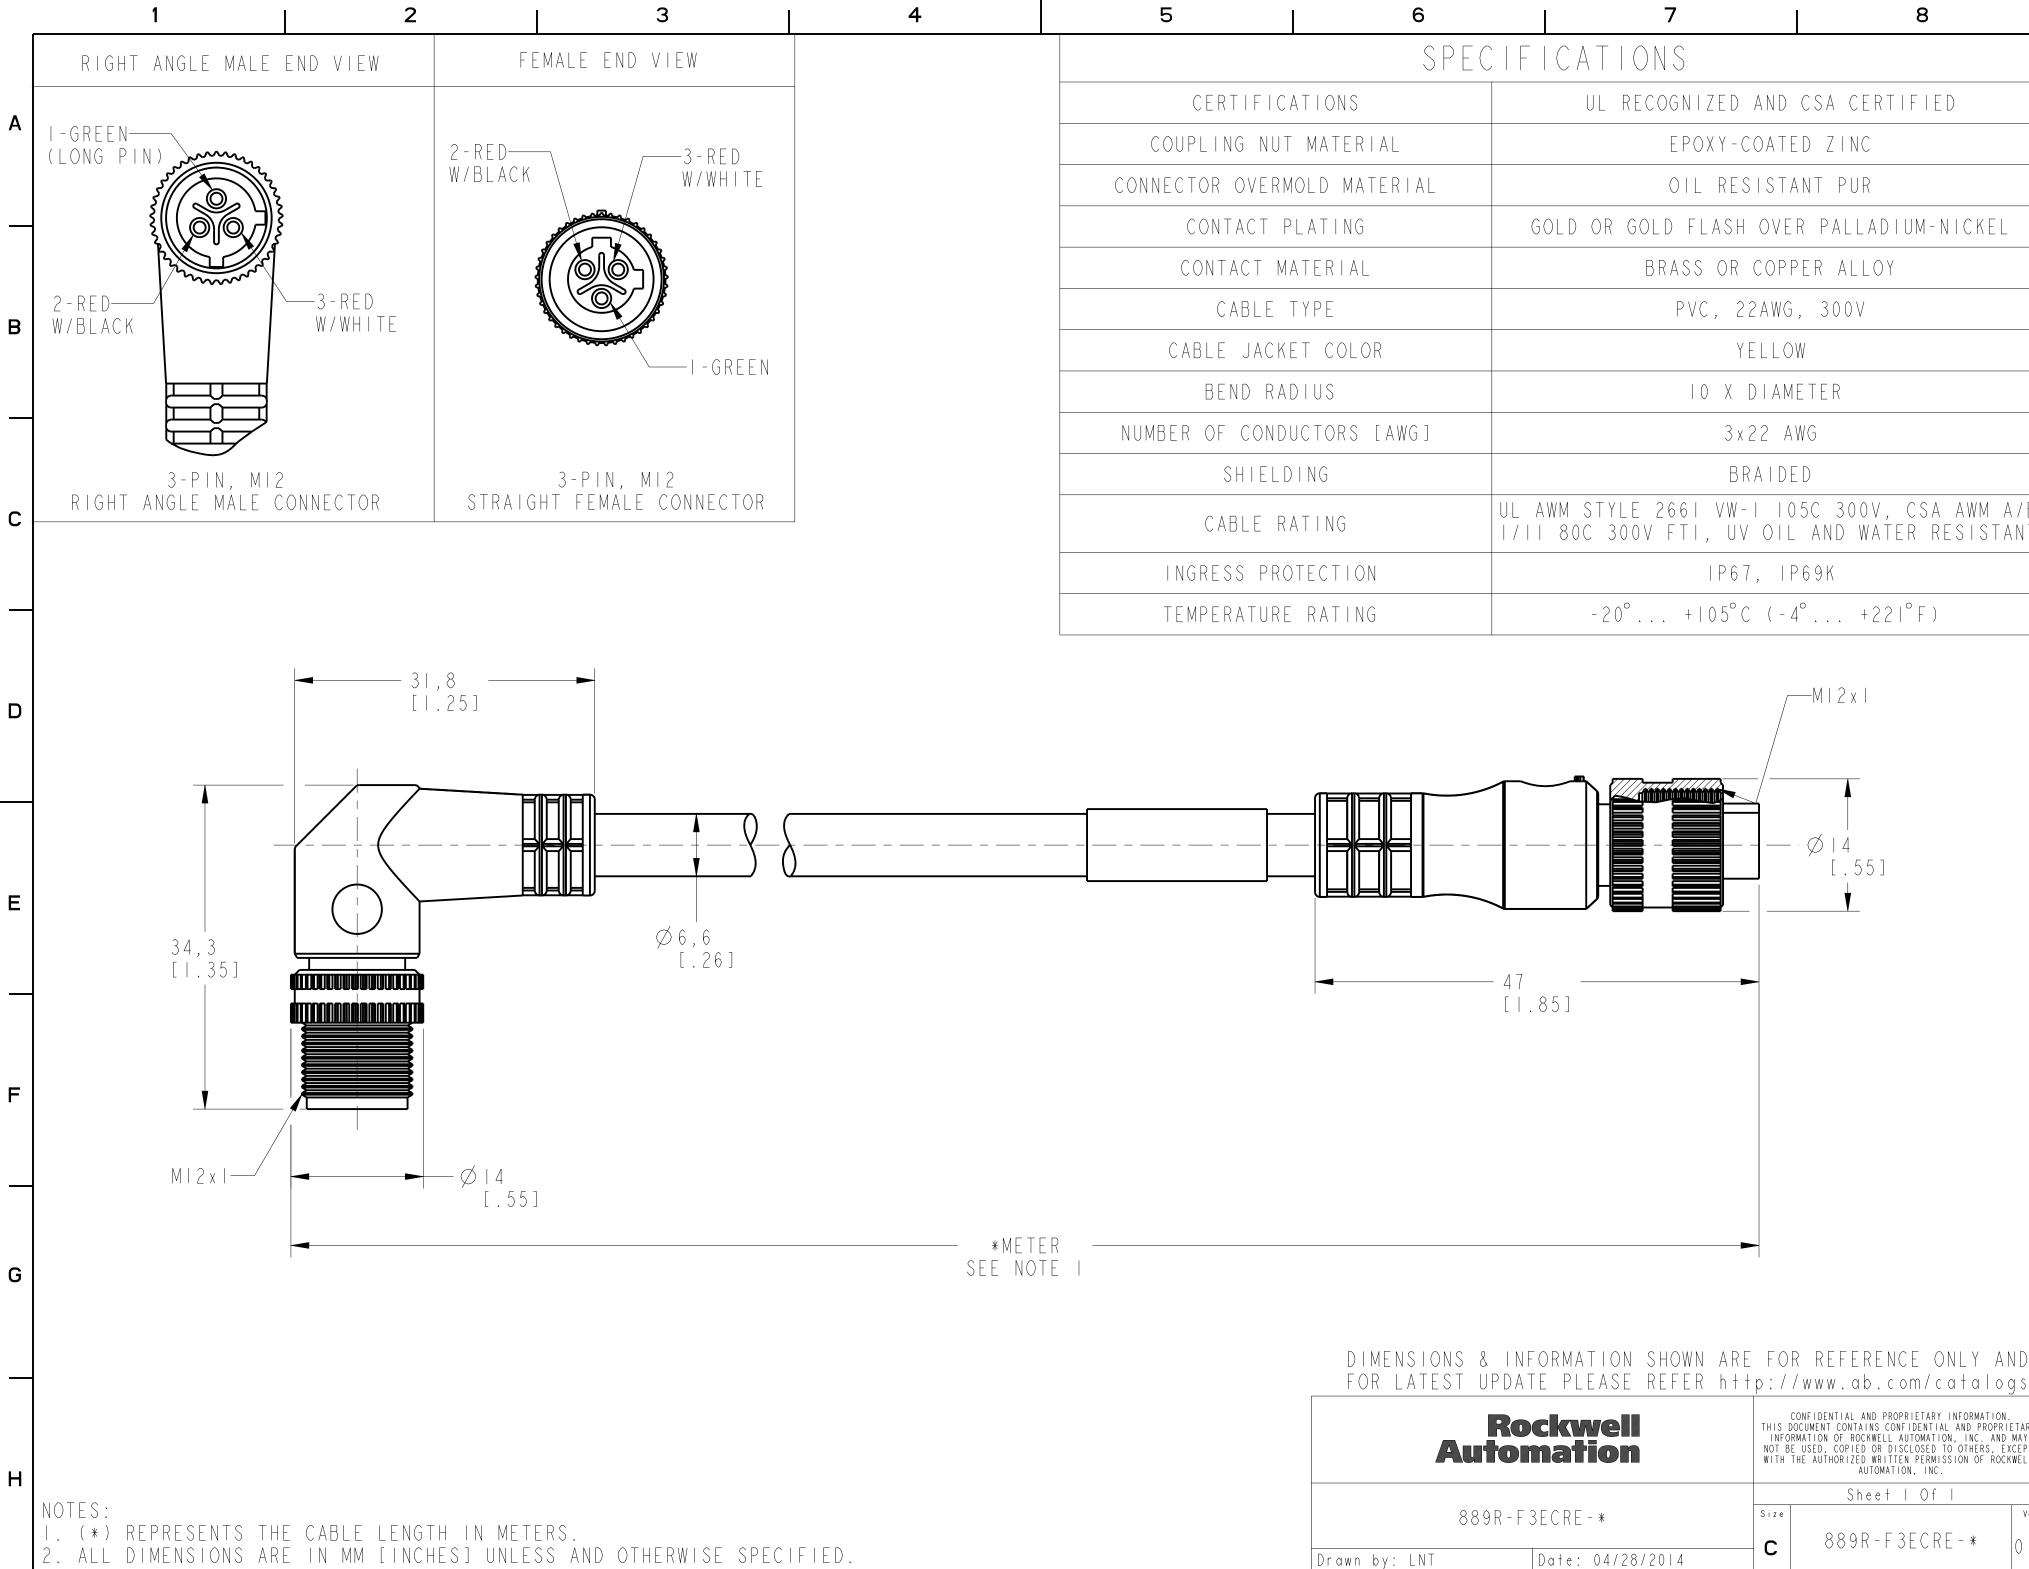

| 6                      | 7                                                      | 8                  |  |
|------------------------|--------------------------------------------------------|--------------------|--|
| SPE(                   | CIFICATIONS                                            |                    |  |
| CERTIFICATIONS         | UL RECOGNIZED AND                                      | CSA CERTIFIED      |  |
| UPLING NUT MATERIAL    | ΕΡΟΧΥ-COATE                                            | D ZINC             |  |
| CTOR OVERMOLD MATERIAL | OIL RESISTANT PUR                                      |                    |  |
| CONTACT PLATING        | GOLD OR GOLD FLASH OVE                                 | R PALLADIUM-NICKEL |  |
| CONTACT MATERIAL       | BRASS OR COPP                                          | ER ALLOY           |  |
| CABLE TYPE             | PVC, 22AWG                                             | , 300V             |  |
| CABLE JACKET COLOR     | YELLO                                                  | N                  |  |
| BEND RADIUS            | IO X DIAM                                              | E T E R            |  |
| R OF CONDUCTORS [AWG]  | 3 x 2 2 A                                              | NG                 |  |
| SHIELDING              | BRAIDE                                                 | D                  |  |
| CABLE RATING           | UL AWM STYLE 2661 VW-1 10<br>1/11 80C 300V FT1, UV OIL |                    |  |
| NGRESS PROTECTION      | IP67, IP                                               | 69K                |  |
| EMPERATURE RATING      | -20°+105°C (-4                                         | ° +221°F)          |  |
|                        |                                                        | —M   2 x           |  |

| DIMENSIONS & INFORMATION SHOWN ARE |                                                                                                                                                                                                                                                                                      |  |  |
|------------------------------------|--------------------------------------------------------------------------------------------------------------------------------------------------------------------------------------------------------------------------------------------------------------------------------------|--|--|
| FOR LATEST UPDATE PLEASE REFER htt | p://www.ab.com/catalogs/                                                                                                                                                                                                                                                             |  |  |
| Rockwell<br>Automation             | CONFIDENTIAL AND PROPRIETARY INFORMATION.<br>THIS DOCUMENT CONTAINS CONFIDENTIAL AND PROPRIETARY<br>INFORMATION OF ROCKWELL AUTOMATION, INC. AND MAY<br>NOT BE USED, COPIED OR DISCLOSED TO OTHERS, EXCEPT<br>WITH THE AUTHORIZED WRITTEN PERMISSION OF ROCKWELL<br>AUTOMATION, INC. |  |  |
|                                    | Sheet   Of                                                                                                                                                                                                                                                                           |  |  |
| 889R-F3ECRE-*                      | Size Ver                                                                                                                                                                                                                                                                             |  |  |
| Drawn by: LNT Date: 04/28/2014     | <b>C</b> 889R-F3ECRE-* 0.0                                                                                                                                                                                                                                                           |  |  |
|                                    |                                                                                                                                                                                                                                                                                      |  |  |