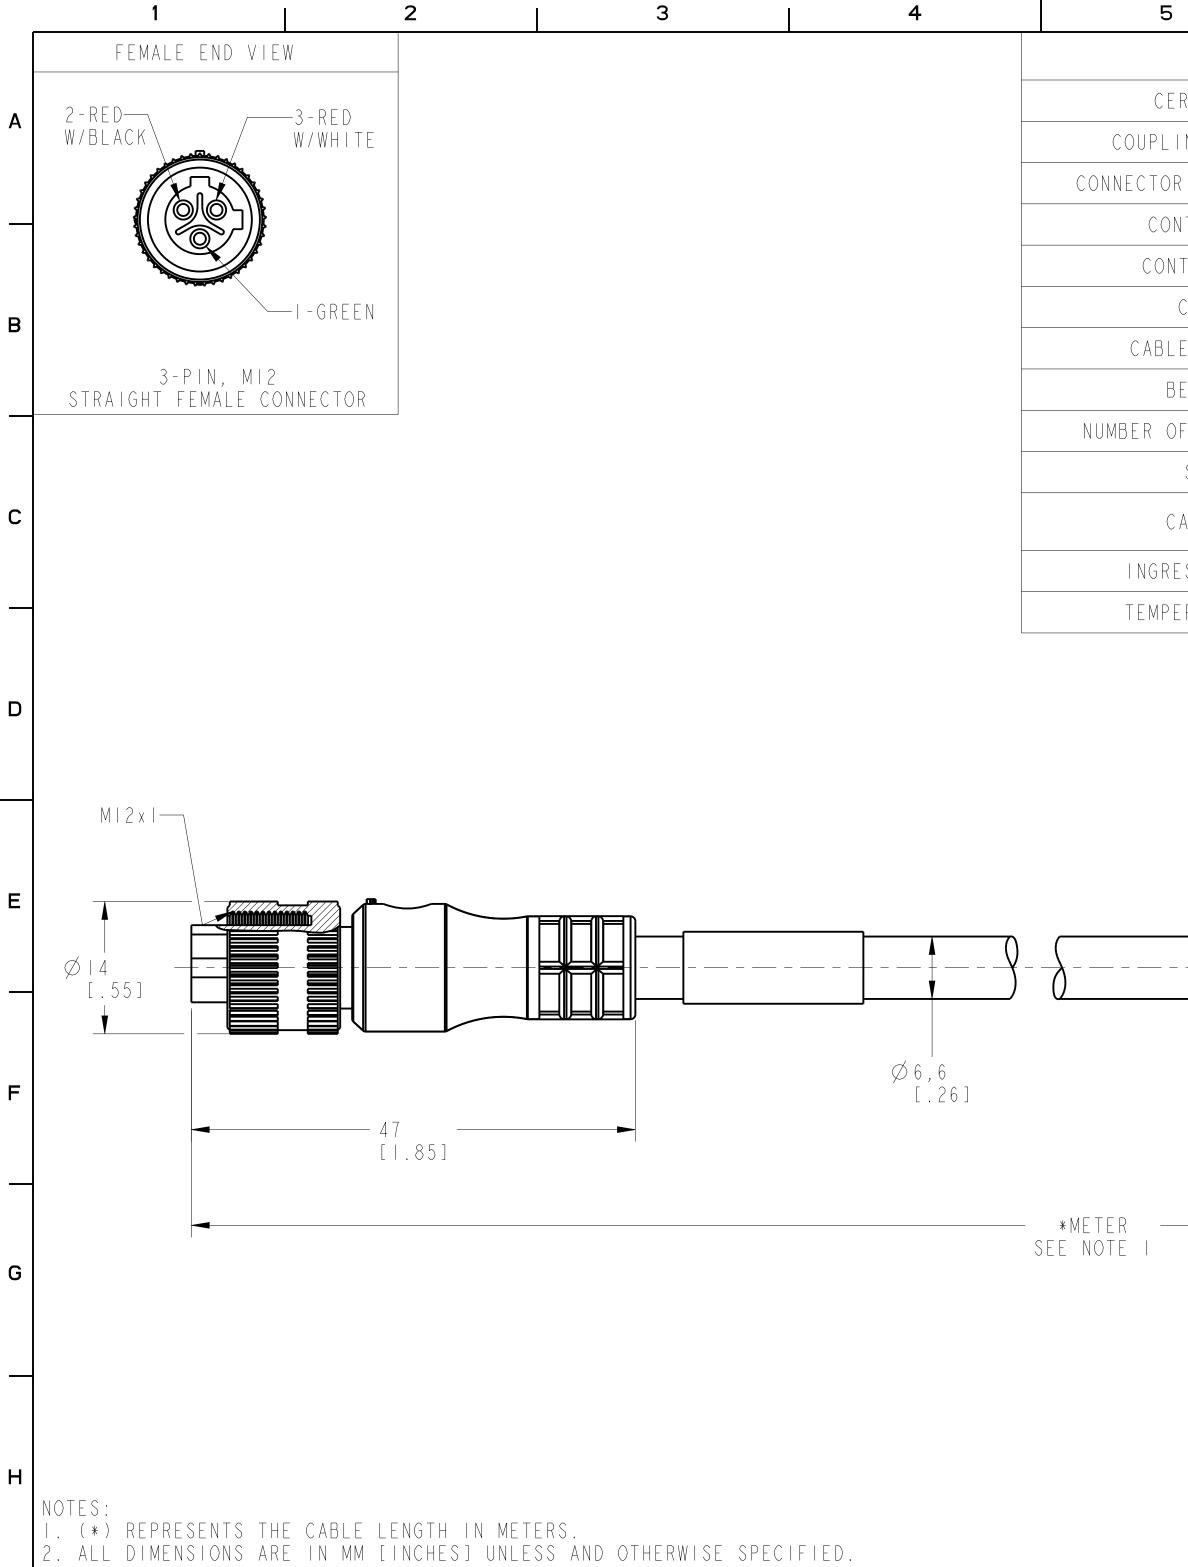

| ECIFICATIONS                                                                                        |  |  |  |  |
|-----------------------------------------------------------------------------------------------------|--|--|--|--|
| UL RECOGNIZED AND CSA CERTIFIED                                                                     |  |  |  |  |
| EPOXY-COATED ZINC                                                                                   |  |  |  |  |
| OIL RESISTANT PVC                                                                                   |  |  |  |  |
| GOLD OR GOLD FLASH OVER PALLADIUM-NICKEL                                                            |  |  |  |  |
| BRASS OR COPPER ALLOY                                                                               |  |  |  |  |
| PVC, 18AWG, 300V                                                                                    |  |  |  |  |
| GREY                                                                                                |  |  |  |  |
| IO X DIAMETER                                                                                       |  |  |  |  |
| 3x18 AWG                                                                                            |  |  |  |  |
| UNSHIELDED                                                                                          |  |  |  |  |
| UL PLTC AWM STYLE 2661 VW-1 105C 300V, CSA AWM<br>A/B 1/11 80C 300V FTI, UV OIL AND WATER RESISTANT |  |  |  |  |
| IP67 & IP69K                                                                                        |  |  |  |  |
| $-20^{\circ} \dots + 105^{\circ} C (-4^{\circ} \dots + 221^{\circ} F)$                              |  |  |  |  |
|                                                                                                     |  |  |  |  |
|                                                                                                     |  |  |  |  |

| DIMENSIONS & INFORMATION SHOWN ARE<br>FOR LATEST UPDATE PLEASE REFER htt |                                                                                                                                                                                                                                                                                      |
|--------------------------------------------------------------------------|--------------------------------------------------------------------------------------------------------------------------------------------------------------------------------------------------------------------------------------------------------------------------------------|
| Rockwell<br>Automation                                                   | CONFIDENTIAL AND PROPRIETARY INFORMATION.<br>THIS DOCUMENT CONTAINS CONFIDENTIAL AND PROPRIETARY<br>INFORMATION OF ROCKWELL AUTOMATION, INC. AND MAY<br>NOT BE USED, COPIED OR DISCLOSED TO OTHERS, EXCEPT<br>WITH THE AUTHORIZED WRITTEN PERMISSION OF ROCKWELL<br>AUTOMATION, INC. |
|                                                                          | Sheet I Of I                                                                                                                                                                                                                                                                         |
| 889R - F3GEA - *                                                         | Size Ver                                                                                                                                                                                                                                                                             |
|                                                                          | <b>C</b> 889R-F3GEA-* 0.0                                                                                                                                                                                                                                                            |
| Drawn by: LNT Date: 04/28/2014                                           |                                                                                                                                                                                                                                                                                      |
| Drawn by: LNT Date: 04/28/2014                                           |                                                                                                                                                                                                                                                                                      |