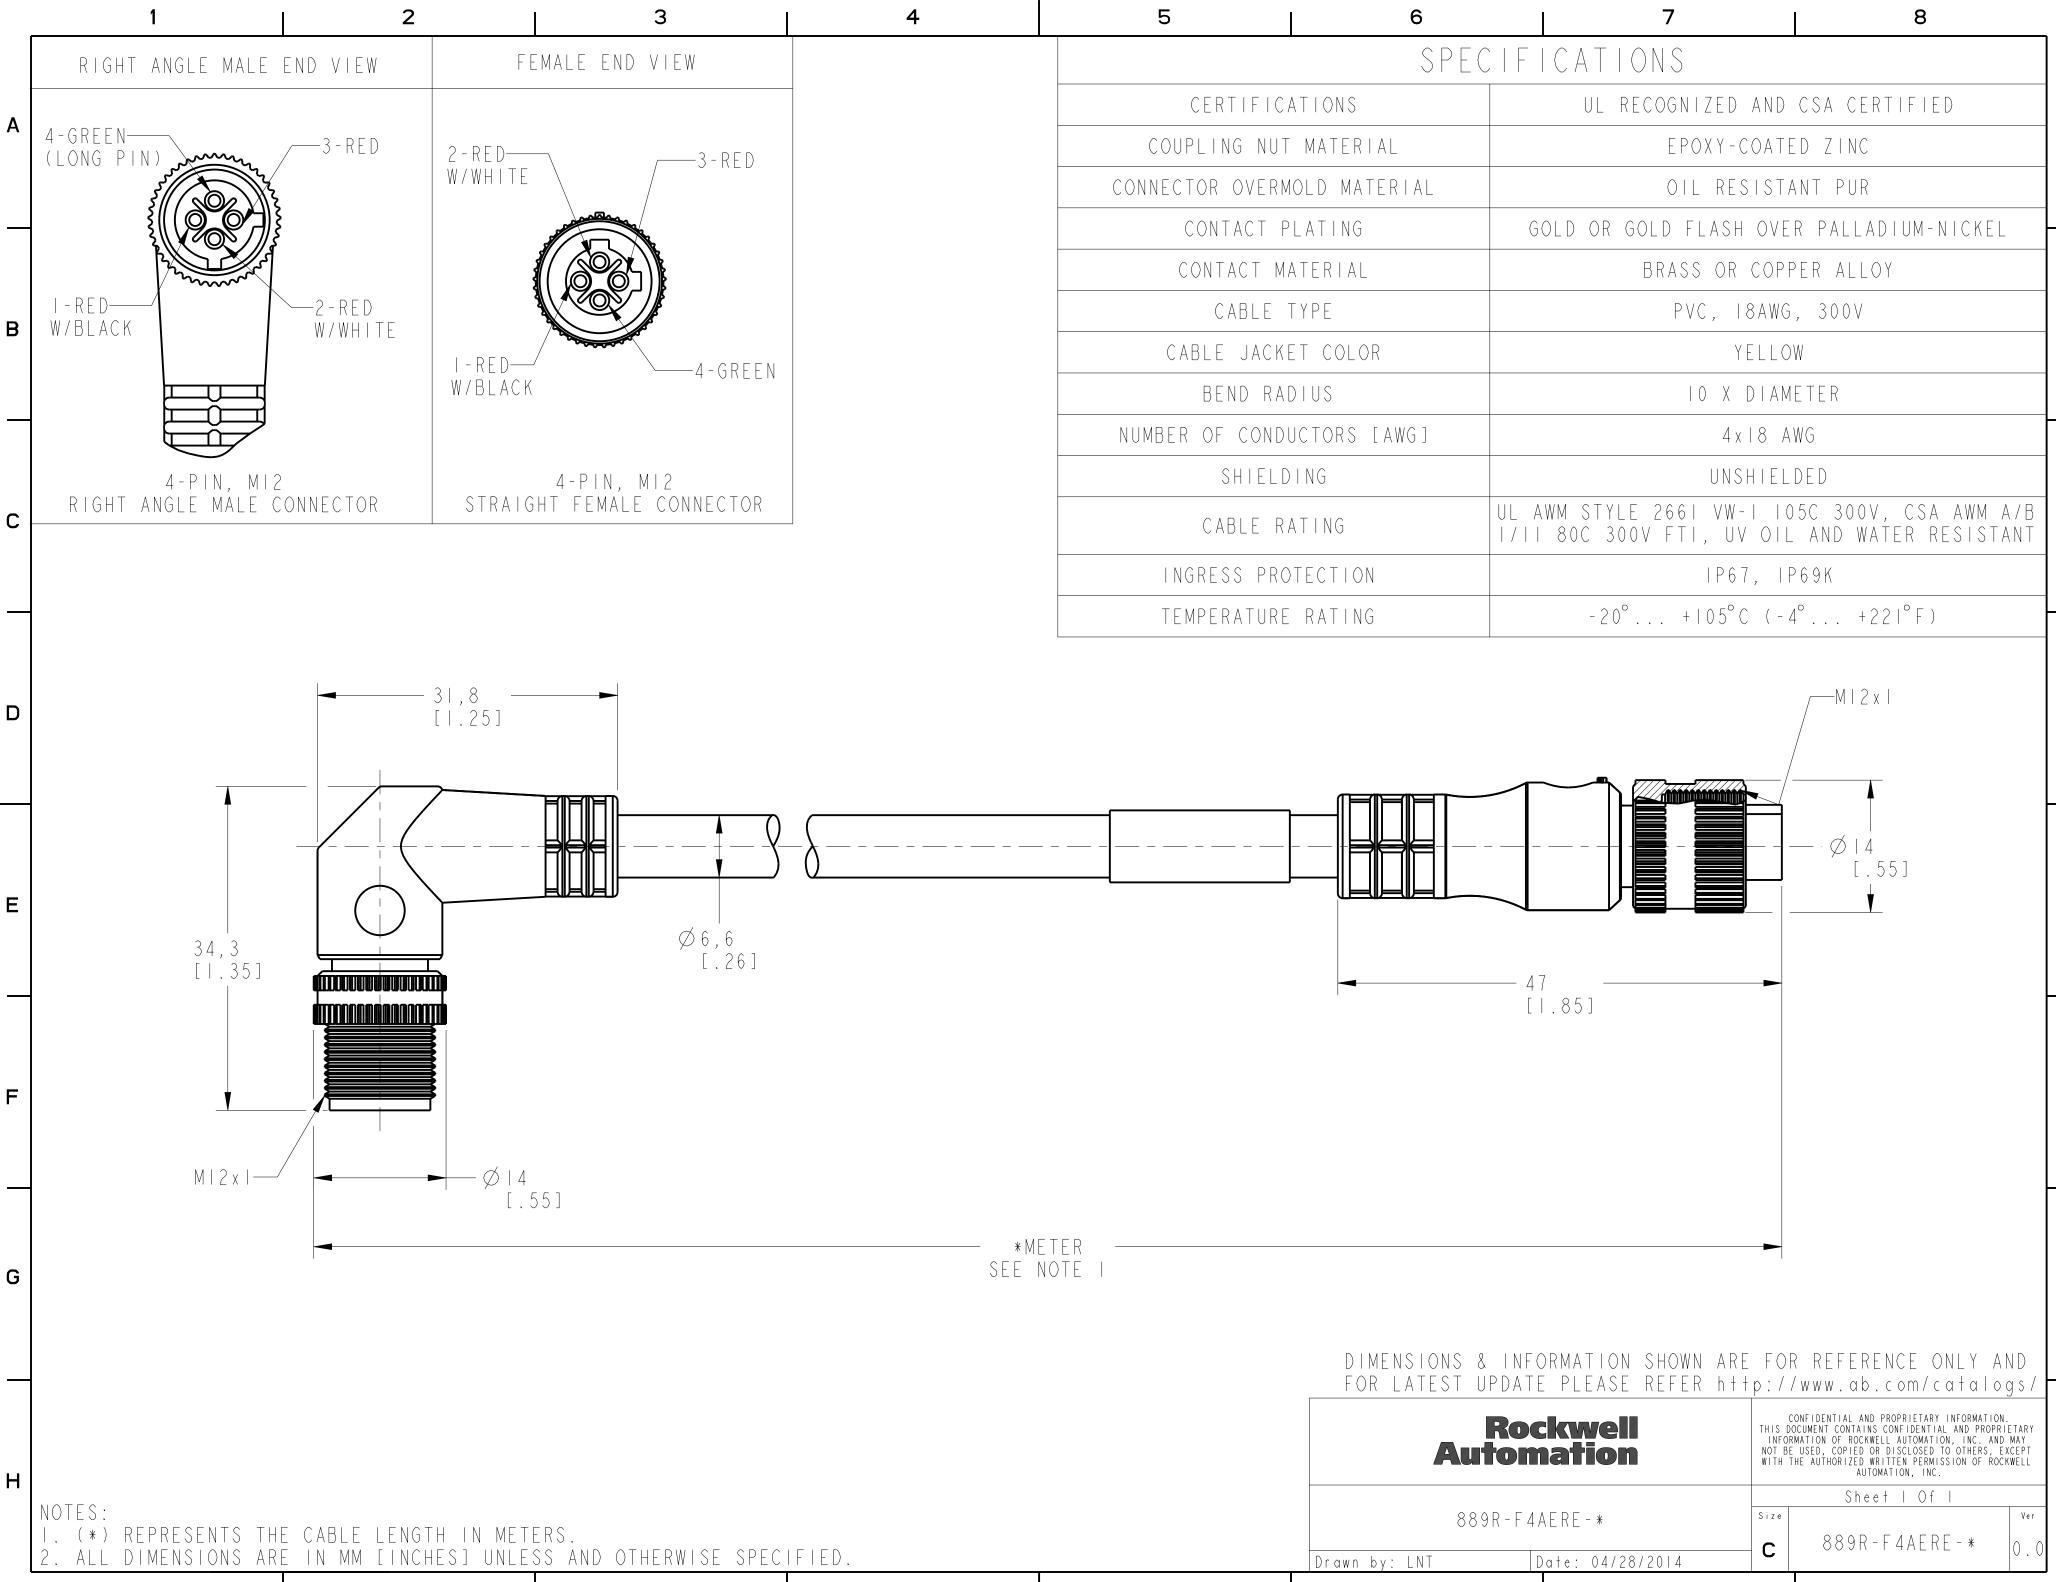

| 6                      | 7                                                                                              | 8 |
|------------------------|------------------------------------------------------------------------------------------------|---|
| SPE(                   | CIFICATIONS                                                                                    |   |
| CERTIFICATIONS         | UL RECOGNIZED AND CSA CERTIFIED                                                                |   |
| UPLING NUT MATERIAL    | EPOXY-COATED ZINC                                                                              |   |
| CTOR OVERMOLD MATERIAL | OIL RESISTANT PUR                                                                              |   |
| CONTACT PLATING        | GOLD OR GOLD FLASH OVER PALLADIUM-NICKEL                                                       |   |
| CONTACT MATERIAL       | BRASS OR COPPER ALLOY                                                                          |   |
| CABLE TYPE             | PVC, I8AWG, 300V                                                                               |   |
| CABLE JACKET COLOR     | YELLOW                                                                                         |   |
| BEND RADIUS            | IO X DIAMETER                                                                                  |   |
| ER OF CONDUCTORS [AWG] | 4 x I 8 AWG                                                                                    |   |
| SHIELDING              | UNSHIELDED                                                                                     |   |
| CABLE RATING           | UL AWM STYLE 2661 VW-1 105C 300V, CSA AWM A/B<br>1/11 80C 300V FTI, UV OIL AND WATER RESISTANT |   |
| NGRESS PROTECTION      | IP67, IP69K                                                                                    |   |
| EMPERATURE RATING      | -20° +105°C (-4° +221°F)                                                                       |   |