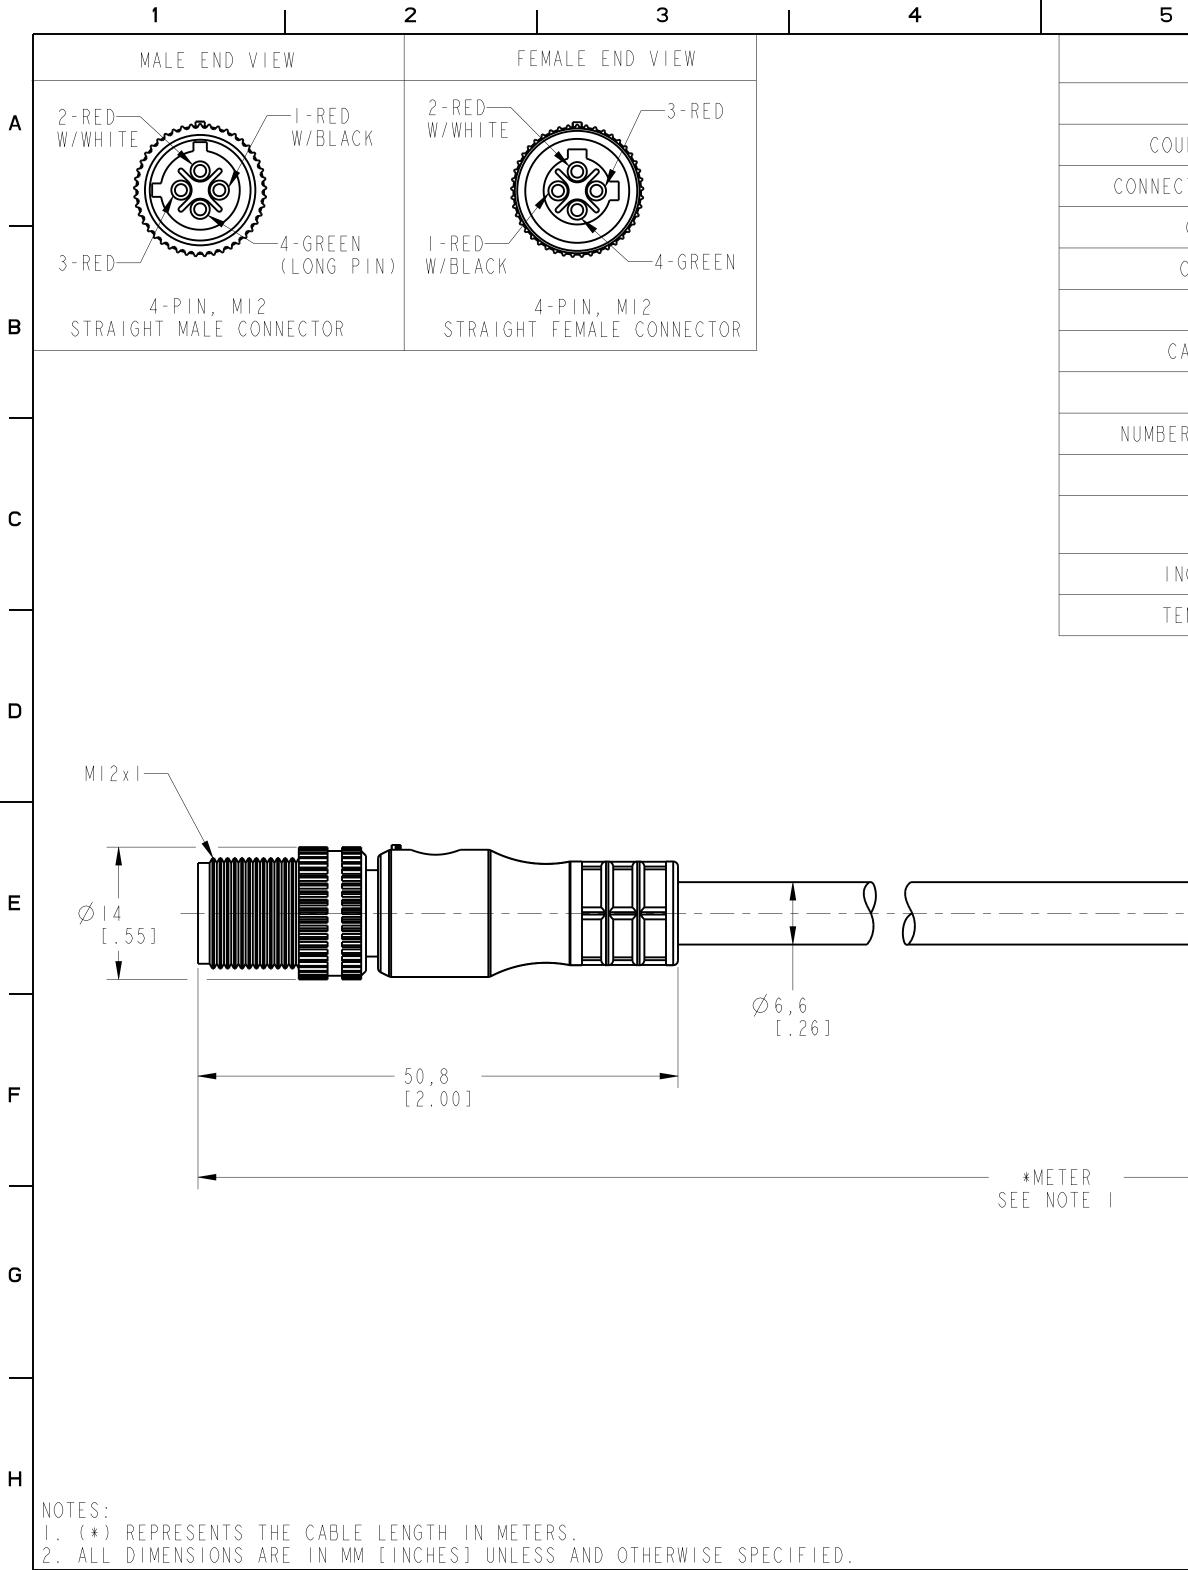

| SPECIFICATIONS   CERTIFICATIONS UL RECOON ZED AND CSA CERTIFIED   UDLINC NUT MATERIAL EPOXY-COATED ZINC   CONTACT PLATING GOLD GR COLD FLASH OVER PALLADIUM-NICKEL   CONTACT NATERIAL BRASS OR COPPER ALLOY   CABLE TYPE PVC. TRANG, 390V   CABLE JACKET COLOR YELLOW   BEND RADIUS 19 X DIAMETER   EN OF CONDUCTORS LAWSI NUS STYLE 2661 VW-1 TOSC 300V, CSA AWM AZA   CABLE RATING UL AWK STYLE 2661 VW-1 TOSC 300V, CSA AWM AZA   CABLE RATING UL AWK STYLE 2661 VW-1 TOSC 300V, CSA AWM AZA   CABLE RATING UL AWK STYLE 2661 VW-1 TOSC 300V, CSA AWM AZA   CABLE RATING -20° +105°C (-4° +221°F)                                                                                                                                                                                                                                                                                                                                                                                                                                                                                                                                                                                                                                                                                                                                                                                                                                                                                                                                                                                                                                                                                                                                                                                                                                                                                                                                                                                                                                                                                                                                                                                                                                                                                                                                     | 6                      | 7 8                                      |
|--------------------------------------------------------------------------------------------------------------------------------------------------------------------------------------------------------------------------------------------------------------------------------------------------------------------------------------------------------------------------------------------------------------------------------------------------------------------------------------------------------------------------------------------------------------------------------------------------------------------------------------------------------------------------------------------------------------------------------------------------------------------------------------------------------------------------------------------------------------------------------------------------------------------------------------------------------------------------------------------------------------------------------------------------------------------------------------------------------------------------------------------------------------------------------------------------------------------------------------------------------------------------------------------------------------------------------------------------------------------------------------------------------------------------------------------------------------------------------------------------------------------------------------------------------------------------------------------------------------------------------------------------------------------------------------------------------------------------------------------------------------------------------------------------------------------------------------------------------------------------------------------------------------------------------------------------------------------------------------------------------------------------------------------------------------------------------------------------------------------------------------------------------------------------------------------------------------------------------------------------------------------------------------------------------------------------------------------------------------------------------------------------------------------------------------------------------------------------------------------------------------------------------------------------------------------------------------|------------------------|------------------------------------------|
| UPLING NUT MATERIAL EPOXY-COATED ZINC<br>CTOR OVERVOLD WATERIAL OIL RESISTANT PUR<br>CONTACT PLATING GOLD OR GOLD FLASH OVER PALLADIUM-NICKEL<br>CONTACT MATERIAL BRASS OR COPPER ALLOY<br>CABLE TYPE PVC, IBAWG, 300V<br>CABLE JACKET COLOR YELLOW<br>BEND RADIUS 10 X DIAMETER<br>TR OF CONDUCTORS TAWG1 4x18 AWS<br>SHIELDING UNAMESTYLE 2661 VA-11 OSC 300V, CSA AWM A/3<br>I/TI 80C 300V FH, UV OIL AND WATER RESISTANT<br>NGRESS PROTECTION IP67, IP694<br>EVPERATURE RATING 20° +IOS°C (-4° +221°C)                                                                                                                                                                                                                                                                                                                                                                                                                                                                                                                                                                                                                                                                                                                                                                                                                                                                                                                                                                                                                                                                                                                                                                                                                                                                                                                                                                                                                                                                                                                                                                                                                                                                                                                                                                                                                                                                                                                                                                                                                                                                           | SPE                    | CIFICATIONS                              |
| CTOR OVERVOLD WATERIAL OIL RESISTANT PUR<br>CONTACT PLATINS GOLD OR GOLD FLASH OVER PALLADIUM-NICKEL<br>CONTACT WATERIAL BRASS OR COPPER ALLOY<br>CABLE TYPE PVC, I8AWG, 300V<br>CABLE JACKET COLOR YELLOW<br>BEND RADIUS IO X DIAMETER<br>ER OF CONDUCTORS [AWG] 4x18 AWG<br>SHIELDING UNSHIELDED<br>CABLE RATING ULL AWM STYLE 2661 VW-1 TOSC 300V, CSA AWM A/B<br>T/TI 80C 300V FTI, UV OIL AND WATER RESISTANT<br>NGRESS PROFECTION IP67, IP69K<br>IMPERATURE RATING 20° (165°C ( 4° (221°T))                                                                                                                                                                                                                                                                                                                                                                                                                                                                                                                                                                                                                                                                                                                                                                                                                                                                                                                                                                                                                                                                                                                                                                                                                                                                                                                                                                                                                                                                                                                                                                                                                                                                                                                                                                                                                                                                                                                                                                                                                                                                                    | CERTIFICATIONS         | UL RECOGNIZED AND CSA CERTIFIED          |
| CONTACT PLATING   COLD OR GOLD FLASH OVER PALLADIUM NICKFL     CONTACT WATERIAL   BRASS OR COPPER ALLOY     CABLE TYPE   PVC, ISAWG, 300V     CABLE TYPE   PVC, ISAWG, 300V     CABLE JACKEL COLOR   YELLOW     DEND RADIUS   IO X DIAMETER     ER OF CONDUCTORS LAWGI   4x18 AWG     SHIELDING   UL ANM STYLE 2661 VW-1 IOSC 300V, CSA AWM A/B     CABLE RATING   UL ANM STYLE 2661 VW-1 IOSC 300V, CSA AWM A/B     CABLE RATING   UL ANM STYLE 2661 VW-1 IOSC 300V, CSA AWM A/B     RESS PROTECTION   IP67, IP69K     FMPERATURE RATING   20° +IOS°C (-4° +221°E)                                                                                                                                                                                                                                                                                                                                                                                                                                                                                                                                                                                                                                                                                                                                                                                                                                                                                                                                                                                                                                                                                                                                                                                                                                                                                                                                                                                                                                                                                                                                                                                                                                                                                                                                                                                                                                                                                                                                                                                                                  | UPLING NUT MATERIAL    | EPOXY-COATED ZINC                        |
| CONTACT MATERIAL BRASS OR COPPER ALLOY<br>CABLE TYPE PVC, T8AWG, 300V<br>CABLE JACKET COLOR YELLOW<br>BEND RADIUS TO X DIAMETER<br>TR OF CONDUCTORS TANGI 4x18 AWG<br>SHIELDING UL AWW STYLE 2661 VW-1 TO5C 300V, CSA AWW A/B<br>T/TT 80C 300V FTT, UV OIL AND WATER RESISTANT<br>NGRESS PROTECTION TP67, TP69K<br>FWPFRATURE RATING -20° +105°C (-4° +221°F)<br>-VT2x1<br>-VT2x1<br>-VT2x1<br>-VT2x1<br>-VT2x1<br>-VT2x1<br>-VT2x1<br>-VT2x1<br>-VT2x1<br>-VT2x1<br>-VT2x1<br>-VT2x1<br>-VT2x1<br>-VT2x1<br>-VT2x1<br>-VT2x1<br>-VT2x1<br>-VT2x1<br>-VT2x1<br>-VT2x1<br>-VT2x1<br>-VT2x1<br>-VT2x1<br>-VT2x1<br>-VT2x1<br>-VT2x1<br>-VT2x1<br>-VT2x1<br>-VT2x1<br>-VT2x1<br>-VT2x1<br>-VT2x1<br>-VT2x1<br>-VT2x1<br>-VT2x1<br>-VT2x1<br>-VT2x1<br>-VT2x1<br>-VT2x1<br>-VT2x1<br>-VT2x1<br>-VT2x1<br>-VT2x1<br>-VT2x1<br>-VT2x1<br>-VT2x1<br>-VT2x1<br>-VT2x1<br>-VT2x1<br>-VT2x1<br>-VT2x1<br>-VT2x1<br>-VT2x1<br>-VT2x1<br>-VT2x1<br>-VT2x1<br>-VT2x1<br>-VT2x1<br>-VT2x1<br>-VT2x1<br>-VT2x1<br>-VT2x1<br>-VT2x1<br>-VT2x1<br>-VT2x1<br>-VT2x1<br>-VT2x1<br>-VT2x1<br>-VT2x1<br>-VT2x1<br>-VT2x1<br>-VT2x1<br>-VT2x1<br>-VT2x1<br>-VT2x1<br>-VT2x1<br>-VT2x1<br>-VT2x1<br>-VT2x1<br>-VT2x1<br>-VT2x1<br>-VT2x1<br>-VT2x1<br>-VT2x1<br>-VT2x1<br>-VT2x1<br>-VT2x1<br>-VT2x1<br>-VT2x1<br>-VT2x1<br>-VT2x1<br>-VT2x1<br>-VT2x1<br>-VT2x1<br>-VT2x1<br>-VT2x1<br>-VT2x1<br>-VT2x1<br>-VT2x1<br>-VT2x1<br>-VT2x1<br>-VT2x1<br>-VT2x1<br>-VT2x1<br>-VT2x1<br>-VT2x1<br>-VT2x1<br>-VT2x1<br>-VT2x1<br>-VT2x1<br>-VT2x1<br>-VT2x1<br>-VT2x1<br>-VT2x1<br>-VT2x1<br>-VT2x1<br>-VT2x1<br>-VT2x1<br>-VT2x1<br>-VT2x1<br>-VT2x1<br>-VT2x1<br>-VT2x1<br>-VT2x1<br>-VT2x1<br>-VT2x1<br>-VT2x1<br>-VT2x1<br>-VT2x1<br>-VT2x1<br>-VT2x1<br>-VT2x1<br>-VT2x1<br>-VT2x1<br>-VT2x1<br>-VT2x1<br>-VT2x1<br>-VT2x1<br>-VT2x1<br>-VT2x1<br>-VT2x1<br>-VT2x1<br>-VT2x1<br>-VT2x1<br>-VT2x1<br>-VT2x1<br>-VT2x1<br>-VT2x1<br>-VT2x1<br>-VT2x1<br>-VT2x1<br>-VT2x1<br>-VT2x1<br>-VT2x1<br>-VT2x1<br>-VT2x1<br>-VT2x1<br>-VT2x1<br>-VT2x1<br>-VT2x1<br>-VT2x1<br>-VT2x1<br>-VT2x1<br>-VT2x1<br>-VT2x1<br>-VT2x1<br>-VT2x1<br>-VT2x1<br>-VT2x1<br>-VT2x1<br>-VT2x1<br>-VT2x1<br>-VT2x1<br>-VT2x1<br>-VT2x1<br>-VT2x1<br>-VT2x1<br>-VT2x1<br>-VT2x1<br>-VT2x1<br>-VT2x1<br>-VT2x1<br>-VT2x1<br>-VT2x1<br>-VT2x1<br>-VT2x1<br>-VT2x1<br>-VT2x1<br>-VT2x1<br>-VT2x1<br>-VT2x1<br>-VT2x1<br>-VT2x1<br>-VT2x1<br>-VT2x1<br>-VT2x1<br>-VT2x1<br>-VT2x1<br>-VT2x1<br>-VT2x1<br>-VT2x1<br>-VT2x1<br>-VT2x1<br>-VT2x1<br>-VT2x1<br>-VT2x1<br>-VT2x1<br>-VT2x1<br>-VT2x1<br>-VT2x1<br>-VT2x1<br>-VT2x1<br>-VT2x1<br>- | CTOR OVERMOLD MATERIAL | OIL RESISTANT PUR                        |
| CABLE TYPE PVC. 18AWG. 300V   CABLE JACKET COLOR YELLOW   BEND RADIUS 10 X DIAMETER   ER OF CONDUCTORS LAWGI 4x18 AWG   SHIELDING UNSHIELDED   CABLE RATING UL AWM STYLE 2661 VW-L 105C 300V, CSA AWM A/5<br>I/TI 80C 300V FTI, UV OIL AND WATER RESISTANT   NGRESS PROTECTION IP67, IP69K   EMPERATURE RATING 20° +105°C (-4° +221°F)                                                                                                                                                                                                                                                                                                                                                                                                                                                                                                                                                                                                                                                                                                                                                                                                                                                                                                                                                                                                                                                                                                                                                                                                                                                                                                                                                                                                                                                                                                                                                                                                                                                                                                                                                                                                                                                                                                                                                                                                                                                                                                                                                                                                                                               | CONTACT PLATING        | GOLD OR GOLD FLASH OVER PALLADIUM-NICKEL |
| CABLE JACKET COLOR YELLOW<br>BEND RADIUS IO X DIAMETER<br>IR OF CONDUCTORS LAWCI 4x18 AWC<br>SHIELDING UNSHIELDED<br>CABLE RATING UL AWM STYLE 2661 VW-TI TOSC 300V, CSA AWM A/B<br>I/TI 80C 300V FTI, UV OIL AND WATER RESISTANT<br>NGRESS PROTECTION IP67, IP69K<br>EMPERATURE RATING -20° +105°C (-4° +221°F)<br>MI2x1<br>MI2x1<br>MI2x1<br>MI2x1<br>MI2x1                                                                                                                                                                                                                                                                                                                                                                                                                                                                                                                                                                                                                                                                                                                                                                                                                                                                                                                                                                                                                                                                                                                                                                                                                                                                                                                                                                                                                                                                                                                                                                                                                                                                                                                                                                                                                                                                                                                                                                                                                                                                                                                                                                                                                        | CONTACT MATERIAL       | BRASS OR COPPER ALLOY                    |
| BEND RADIUS   IO X DIAMETER     ER OF CONDUCTORS [AWG]   4x18 AWG     SHIELDING   UNSHIELDED     CABLE RATING   UL AWM STYLE 2661 VW I LOSC 300Y, CSA AWM A/B<br>I/II 80C 300V FTI, UV OIL AND WATER RESISTANT     NGRESS PROTECTION   IP67, IP69K     EMPERATURE RATING   -20° +IOS°C (-4° +221°F)                                                                                                                                                                                                                                                                                                                                                                                                                                                                                                                                                                                                                                                                                                                                                                                                                                                                                                                                                                                                                                                                                                                                                                                                                                                                                                                                                                                                                                                                                                                                                                                                                                                                                                                                                                                                                                                                                                                                                                                                                                                                                                                                                                                                                                                                                  | CABLE TYPE             | PVC, I8AWG, 300V                         |
| R OF CONDUCTORS LAWGI<br>SHIELDING<br>CABLE RATING<br>UL AWM STYLE 2661 VW-1 LOSC 300V, CSA AWM A/B<br>L/11 80C 300V FTL, UV OIL AND WATER RESISTANT<br>NGRESS PROTECTION<br>IP67, IP69K<br>EMPERATURE RATING<br>-20° +105°C (-4° +221°L)<br>V12x1<br>V12x1<br>V12x1<br>V12x1<br>V12x1<br>V12x1                                                                                                                                                                                                                                                                                                                                                                                                                                                                                                                                                                                                                                                                                                                                                                                                                                                                                                                                                                                                                                                                                                                                                                                                                                                                                                                                                                                                                                                                                                                                                                                                                                                                                                                                                                                                                                                                                                                                                                                                                                                                                                                                                                                                                                                                                      | CABLE JACKET COLOR     | YELLOW                                   |
| SHIELDING UNSHIELDED   CA3LE RATING UL AWM STYLE 2661 VW-I 105C 300V, CSA AWM A/B<br>I/II 80C 300V FTI, UV OIL AND WATER RESISTANT   NGRESS PROTECTION IP67, IP69K   EMPERATURE RATING -20° +105°C (-4° +221°F)                                                                                                                                                                                                                                                                                                                                                                                                                                                                                                                                                                                                                                                                                                                                                                                                                                                                                                                                                                                                                                                                                                                                                                                                                                                                                                                                                                                                                                                                                                                                                                                                                                                                                                                                                                                                                                                                                                                                                                                                                                                                                                                                                                                                                                                                                                                                                                      | BEND RADIUS            | IO X DIAMETER                            |
| CABLE RATING<br>UL AWM STYLE 2661 VW-1 105C 300V, CSA AWM A/B<br>I/II 80C 300V FTI, UV OIL AND WATER RESISTANT<br>NGRESS PROTECTION<br>IP67, IP69K<br>EMPERATURE RATING<br>-20° +105°C (-4° +221°F)<br>MI2x1<br>MI2x1<br>MI2x1<br>MI2x1<br>MI2x1<br>AT                                                                                                                                                                                                                                                                                                                                                                                                                                                                                                                                                                                                                                                                                                                                                                                                                                                                                                                                                                                                                                                                                                                                                                                                                                                                                                                                                                                                                                                                                                                                                                                                                                                                                                                                                                                                                                                                                                                                                                                                                                                                                                                                                                                                                                                                                                                               | ER OF CONDUCTORS [AWG] | 4 x I 8 AWG                              |
| CABLE HAITING 1/11 80C 300V FTI, UV OIL AND WATER RESISTANT   NGRESS PROTECTION IP67, IP69K   EMPERATURE RATING -20° +105°C (-4° +221°F)                                                                                                                                                                                                                                                                                                                                                                                                                                                                                                                                                                                                                                                                                                                                                                                                                                                                                                                                                                                                                                                                                                                                                                                                                                                                                                                                                                                                                                                                                                                                                                                                                                                                                                                                                                                                                                                                                                                                                                                                                                                                                                                                                                                                                                                                                                                                                                                                                                             | SHIELDING              | UNSHIELDED                               |
| EMPERATURE RATING   -20° +105°C (-4° +221°F)     Image: Milling of the second secon                                                                                                                                                                                                                                                                                                                                                                                                                                                                                                                                       | CABLE RATING           |                                          |
|                                                                                                                                                                                                                                                                                                                                                                                                                                                                                                                                                                                                                                                                                                                                                                                                                                                                                                                                                                                                                                                                                                                                                                                                                                                                                                                                                                                                                                                                                                                                                                                                                                                                                                                                                                                                                                                                                                                                                                                                                                                                                                                                                                                                                                                                                                                                                                                                                                                                                                                                                                                      | NGRESS PROTECTION      | IP67, IP69K                              |
|                                                                                                                                                                                                                                                                                                                                                                                                                                                                                                                                                                                                                                                                                                                                                                                                                                                                                                                                                                                                                                                                                                                                                                                                                                                                                                                                                                                                                                                                                                                                                                                                                                                                                                                                                                                                                                                                                                                                                                                                                                                                                                                                                                                                                                                                                                                                                                                                                                                                                                                                                                                      | EMPERATURE RATING      | -20° +   05°C (-4° +22   °F)             |
|                                                                                                                                                                                                                                                                                                                                                                                                                                                                                                                                                                                                                                                                                                                                                                                                                                                                                                                                                                                                                                                                                                                                                                                                                                                                                                                                                                                                                                                                                                                                                                                                                                                                                                                                                                                                                                                                                                                                                                                                                                                                                                                                                                                                                                                                                                                                                                                                                                                                                                                                                                                      |                        |                                          |
|                                                                                                                                                                                                                                                                                                                                                                                                                                                                                                                                                                                                                                                                                                                                                                                                                                                                                                                                                                                                                                                                                                                                                                                                                                                                                                                                                                                                                                                                                                                                                                                                                                                                                                                                                                                                                                                                                                                                                                                                                                                                                                                                                                                                                                                                                                                                                                                                                                                                                                                                                                                      |                        |                                          |
|                                                                                                                                                                                                                                                                                                                                                                                                                                                                                                                                                                                                                                                                                                                                                                                                                                                                                                                                                                                                                                                                                                                                                                                                                                                                                                                                                                                                                                                                                                                                                                                                                                                                                                                                                                                                                                                                                                                                                                                                                                                                                                                                                                                                                                                                                                                                                                                                                                                                                                                                                                                      |                        |                                          |
|                                                                                                                                                                                                                                                                                                                                                                                                                                                                                                                                                                                                                                                                                                                                                                                                                                                                                                                                                                                                                                                                                                                                                                                                                                                                                                                                                                                                                                                                                                                                                                                                                                                                                                                                                                                                                                                                                                                                                                                                                                                                                                                                                                                                                                                                                                                                                                                                                                                                                                                                                                                      |                        |                                          |

## DIMENSIONS & INFORMATION SHOWN ARE FOR REFERENCE ONLY AND FOR LATEST UPDATE PLEASE REFER http://www.ab.com/catalogs/

| Rockwell<br>Automation         | CONFIDENTIAL AND PROPRIETARY INFORMATION.<br>THIS DOCUMENT CONTAINS CONFIDENTIAL AND PROPRIETARY<br>INFORMATION OF ROCKWELL AUTOMATION, INC. AND MAY<br>NOT BE USED, COPIED OR DISCLOSED TO OTHERS, EXCEPT<br>WITH THE AUTHORIZED WRITTEN PERMISSION OF ROCKWELL<br>AUTOMATION, INC. |  |  |
|--------------------------------|--------------------------------------------------------------------------------------------------------------------------------------------------------------------------------------------------------------------------------------------------------------------------------------|--|--|
|                                | Sheet I Of I                                                                                                                                                                                                                                                                         |  |  |
| 889R - F 4 A E R M - *         | Size Ver                                                                                                                                                                                                                                                                             |  |  |
|                                | <b>∼</b> 889R-F4AERM-* ∩ ∩                                                                                                                                                                                                                                                           |  |  |
| Drawn by: LNT Date: 04/28/2014 |                                                                                                                                                                                                                                                                                      |  |  |