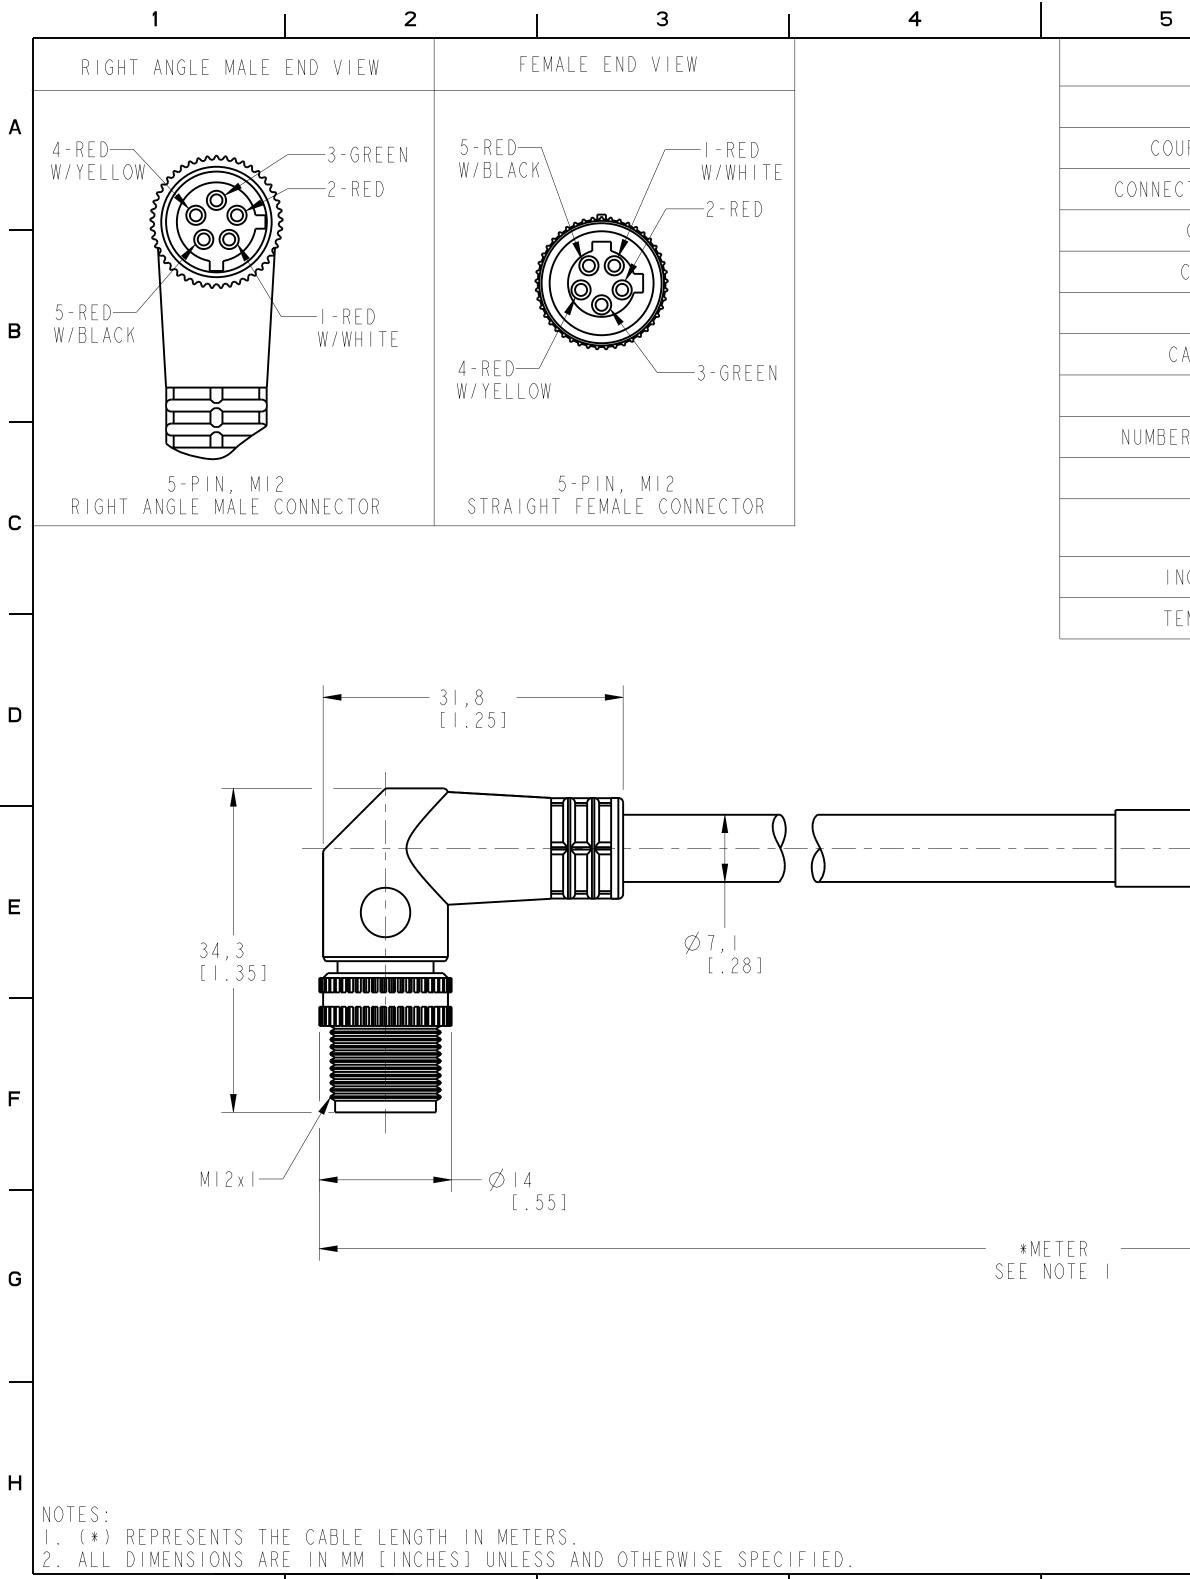

| ;<br>                  | 6           |                                                                                                |                   | 7          |                             | 8                                                                                                                                                                                                                                                                         |  |  |
|------------------------|-------------|------------------------------------------------------------------------------------------------|-------------------|------------|-----------------------------|---------------------------------------------------------------------------------------------------------------------------------------------------------------------------------------------------------------------------------------------------------------------------|--|--|
|                        | SPE(        |                                                                                                |                   | ) N S      |                             |                                                                                                                                                                                                                                                                           |  |  |
| CERTIFICA              | TIONS       |                                                                                                | UL RE             | COGNIZED # | AND                         | CSA CERTIFIED                                                                                                                                                                                                                                                             |  |  |
| UPLING NUT MATERIAL    |             |                                                                                                | EPOXY-COATED ZINC |            |                             |                                                                                                                                                                                                                                                                           |  |  |
| CTOR OVERMOLD MATERIAL |             |                                                                                                | OIL RESISTANT PUR |            |                             |                                                                                                                                                                                                                                                                           |  |  |
| CONTACT PLATING        |             | GOLD OR GOLD FLASH OVER PALLADIUM-NICKEL                                                       |                   |            |                             |                                                                                                                                                                                                                                                                           |  |  |
| CONTACT MATERIAL       |             | BRASS OR COPPER ALLOY                                                                          |                   |            |                             |                                                                                                                                                                                                                                                                           |  |  |
| CABLE T                | YPE         | PVC, 22AWG, 300V                                                                               |                   |            |                             |                                                                                                                                                                                                                                                                           |  |  |
| CABLE JACKE            | T COLOR     | YELLOW                                                                                         |                   |            |                             |                                                                                                                                                                                                                                                                           |  |  |
| BEND RAD               | IUS         |                                                                                                | IO X DIAMETER     |            |                             |                                                                                                                                                                                                                                                                           |  |  |
| ER OF CONDU            | CTORS [AWG] |                                                                                                | 5 x 2 2 AWG       |            |                             |                                                                                                                                                                                                                                                                           |  |  |
| Shieldi                | NG          |                                                                                                |                   | BRA        | AIDE                        | . D                                                                                                                                                                                                                                                                       |  |  |
| CABLE RATING           |             | UL AWM STYLE 2661 VW-1 105C 300V, CSA AWM A/B<br>1/11 80C 300V FTI, UV OIL AND WATER RESISTANT |                   |            |                             |                                                                                                                                                                                                                                                                           |  |  |
| NGRESS PROTECTION      |             | IP67, IP69K                                                                                    |                   |            |                             |                                                                                                                                                                                                                                                                           |  |  |
| EMPERATURE             | RATING      |                                                                                                | -20°.             | +   05°C   | ( - 4                       | ₽° +221°F)                                                                                                                                                                                                                                                                |  |  |
|                        |             |                                                                                                | 7<br>1.85]        |            |                             | /<br>Ø   4<br>[.55]                                                                                                                                                                                                                                                       |  |  |
|                        |             |                                                                                                |                   |            | b://                        | REFERENCE ONLY AND<br>www.ab.com/catalogs/                                                                                                                                                                                                                                |  |  |
|                        |             |                                                                                                | ckwell<br>nation  |            | THIS DO<br>INFORM<br>NOT BE | ONFIDENTIAL AND PROPRIETARY INFORMATION.<br>DCUMENT CONTAINS CONFIDENTIAL AND PROPRIETARY<br>MATION OF ROCKWELL AUTOMATION, INC. AND MAY<br>USED, COPIED OR DISCLOSED TO OTHERS, EXCEPT<br>HE AUTHORIZED WRITTEN PERMISSION OF ROCKWELL<br>AUTOMATION, INC.<br>Sheet   Of |  |  |
|                        | 000         | ) D _ C A                                                                                      | ECPE_¥            | F          | Size                        | Sheet   OT                                                                                                                                                                                                                                                                |  |  |