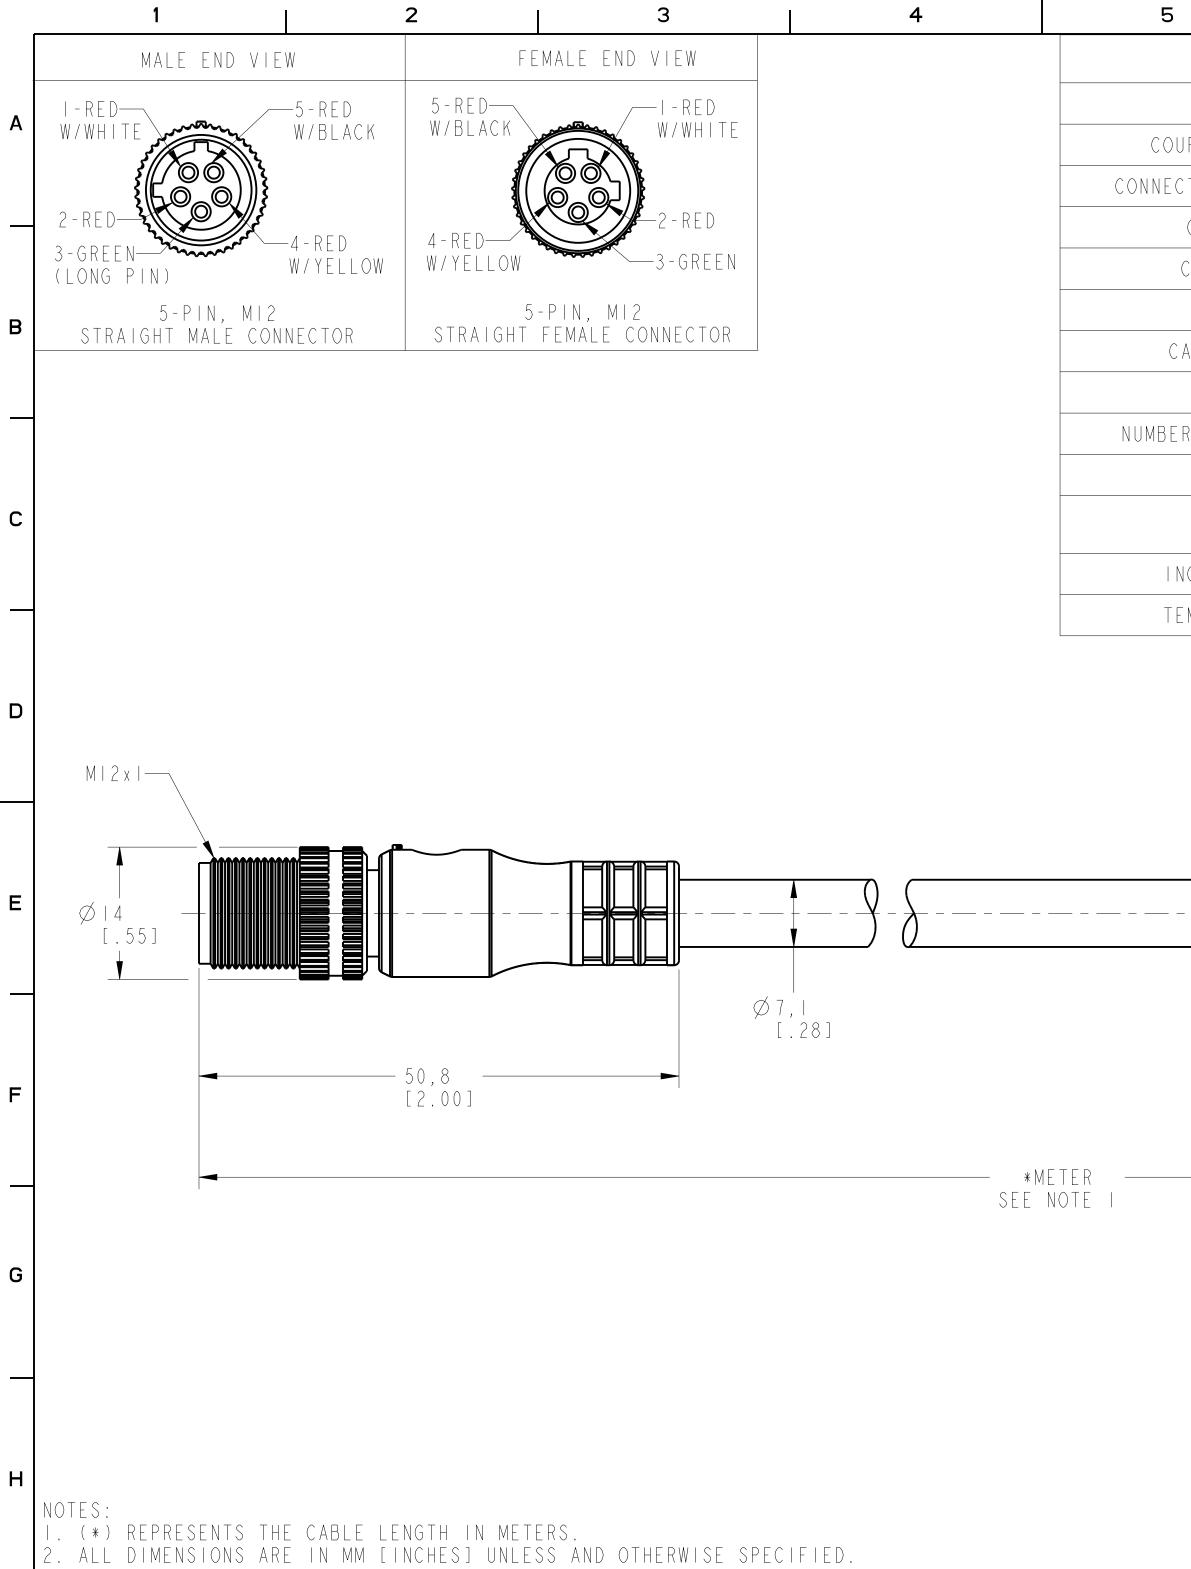

I

| CERTIFICATIONS PLING NUT MATERIAL TOR OVERMOLD MATERIAL CONTACT PLATING CONTACT MATERIAL CABLE TYPE ABLE JACKET COLOR BEND RADIUS R OF CONDUCTORS [AWG] SHIELDING          | FICATIONS<br>UL RECOGNIZED AND CSA CERTIFIED<br>EPOXY-COATED ZINC<br>OIL RESISTANT PUR<br>GOLD OR GOLD FLASH OVER PALLADIUM-NICKEL<br>BRASS OR COPPER ALLOY<br>PVC, 22AWG, 300V<br>YELLOW<br>IO X DIAMETER<br>5x22 AWG |
|----------------------------------------------------------------------------------------------------------------------------------------------------------------------------|------------------------------------------------------------------------------------------------------------------------------------------------------------------------------------------------------------------------|
| PLING NUT MATERIAL<br>TOR OVERMOLD MATERIAL<br>CONTACT PLATING<br>CONTACT MATERIAL<br>CABLE TYPE<br>ABLE JACKET COLOR<br>BEND RADIUS<br>R OF CONDUCTORS [AWG]<br>SHIELDING | EPOXY-COATED ZINC<br>OIL RESISTANT PUR<br>GOLD OR GOLD FLASH OVER PALLADIUM-NICKEL<br>BRASS OR COPPER ALLOY<br>PVC, 22AWG, 300V<br>YELLOW<br>IO X DIAMETER                                                             |
| ABLE JACKET COLOR<br>BEND RADIUS<br>R OF CONDUCTORS [AWG]<br>SHIELDING                                                                                                     | OIL RESISTANT PUR<br>GOLD OR GOLD FLASH OVER PALLADIUM-NICKEL<br>BRASS OR COPPER ALLOY<br>PVC, 22AWG, 300V<br>YELLOW<br>IO X DIAMETER                                                                                  |
| CONTACT PLATING<br>CONTACT MATERIAL<br>CABLE TYPE<br>ABLE JACKET COLOR<br>BEND RADIUS<br>R OF CONDUCTORS [AWG]<br>SHIELDING                                                | GOLD OR GOLD FLASH OVER PALLADIUM-NICKEL<br>BRASS OR COPPER ALLOY<br>PVC, 22AWG, 300V<br>YELLOW<br>IO X DIAMETER                                                                                                       |
| CONTACT MATERIAL<br>CABLE TYPE<br>ABLE JACKET COLOR<br>BEND RADIUS<br>R OF CONDUCTORS [AWG]<br>SHIELDING                                                                   | BRASS OR COPPER ALLOY<br>PVC, 22AWG, 300V<br>YELLOW<br>IO X DIAMETER                                                                                                                                                   |
| CABLE TYPE<br>ABLE JACKET COLOR<br>BEND RADIUS<br>R OF CONDUCTORS [AWG]<br>SHIELDING                                                                                       | PVC, 22AWG, 300V<br>YELLOW<br>IO X DIAMETER                                                                                                                                                                            |
| ABLE JACKET COLOR<br>BEND RADIUS<br>R OF CONDUCTORS [AWG]<br>SHIELDING                                                                                                     | YELLOW<br>IO X DIAMETER                                                                                                                                                                                                |
| BEND RADIUS<br>R OF CONDUCTORS [AWG]<br>SHIELDING                                                                                                                          | IO X DIAMETER                                                                                                                                                                                                          |
| R OF CONDUCTORS [AWG]<br>SHIELDING                                                                                                                                         |                                                                                                                                                                                                                        |
| SHIELDING                                                                                                                                                                  | 5x22 AWG                                                                                                                                                                                                               |
|                                                                                                                                                                            |                                                                                                                                                                                                                        |
|                                                                                                                                                                            | BRAIDED                                                                                                                                                                                                                |
|                                                                                                                                                                            | L AWM STYLE 2661 VW-1 105C 300V, CSA AWM A/B<br>/11 80C 300V FT1, UV OIL AND WATER RESISTANT                                                                                                                           |
| GRESS PROTECTION                                                                                                                                                           | IP67, IP69K                                                                                                                                                                                                            |
| MPERATURE RATING                                                                                                                                                           | $-20^{\circ} \dots + 105^{\circ}C (-4^{\circ} \dots + 221^{\circ}F)$                                                                                                                                                   |
|                                                                                                                                                                            | 47<br>[1.85]                                                                                                                                                                                                           |