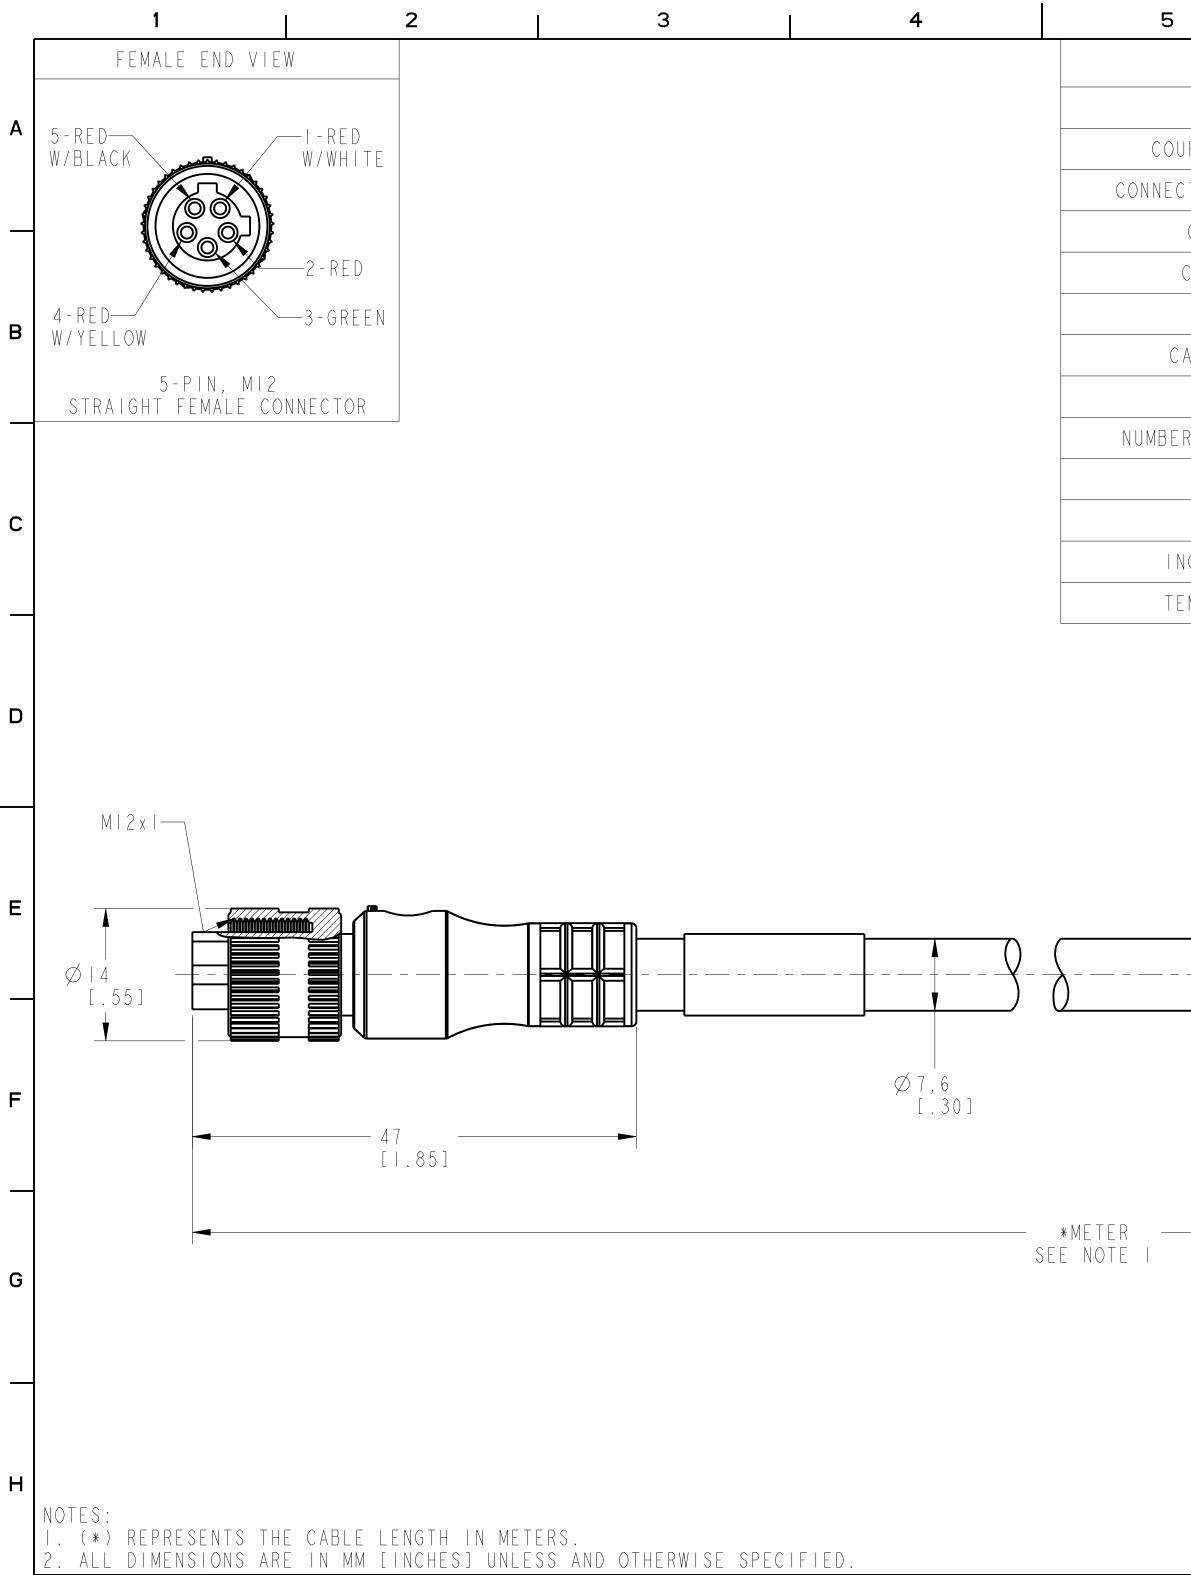

| 6                      | 7                                        | 8                       |  |  |
|------------------------|------------------------------------------|-------------------------|--|--|
| SP                     | ECIFICATIONS                             |                         |  |  |
| CERTIFICATIONS         | UL RECOGNIZED AND CSA CERTIFIED          |                         |  |  |
| UPLING NUT MATERIAL    | EPOXY-COATED ZINC                        | EPOXY-COATED ZINC       |  |  |
| CTOR OVERMOLD MATERIAL | OIL RESISTANT PVC                        |                         |  |  |
| CONTACT PLATING        | GOLD OR GOLD FLASH OVER PALLADIUM-NICKEL |                         |  |  |
| CONTACT MATERIAL       | BRASS OR COPPER ALLC                     | BRASS OR COPPE