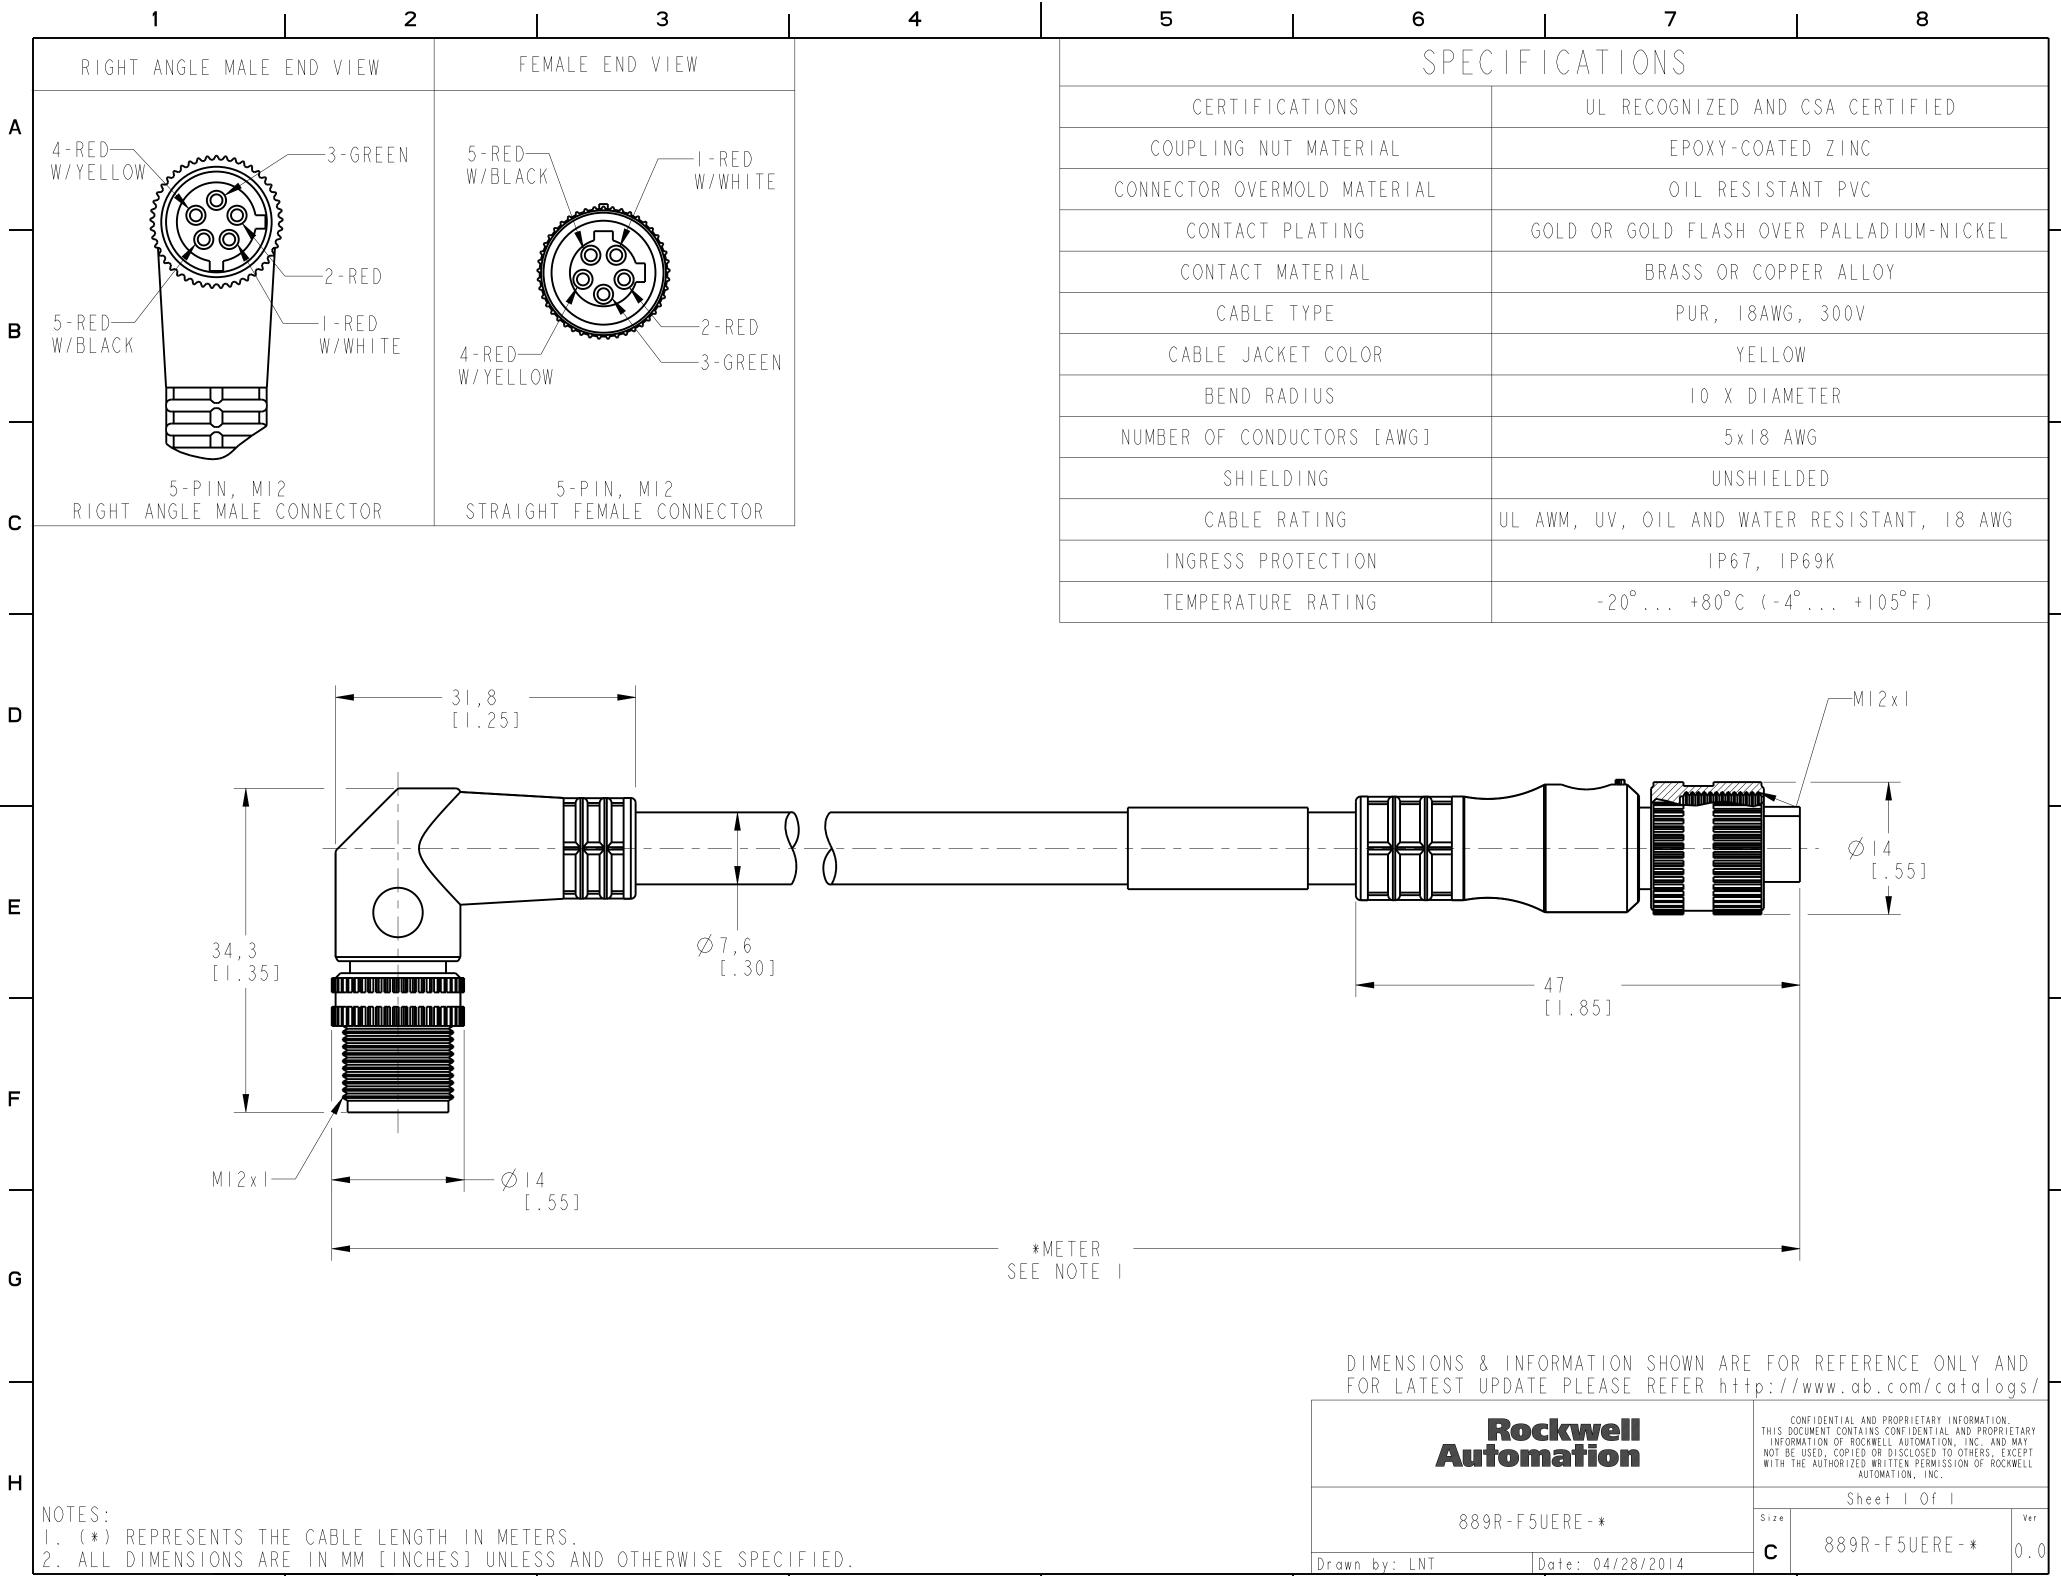

|                        | 6      | 7 8                                                |  |  |  |
|------------------------|--------|----------------------------------------------------|--|--|--|
|                        | SPE    | ECIFICATIONS                                       |  |  |  |
| CERTIFICATIONS         |        | UL RECOGNIZED AND CSA CERTIFIED                    |  |  |  |
| UPLING NUT MATERIAL    |        | EPOXY-COATED ZINC                                  |  |  |  |
| CTOR OVERMOLD MATERIAL |        | OIL RESISTANT PVC                                  |  |  |  |
| CONTACT PL             | ATING  | GOLD OR GOLD FLASH OVER PALLADIUM-NICKEL           |  |  |  |
| CONTACT MATERIAL       |        | BRASS OR COPPER ALLOY                              |  |  |  |
| CABLE TYPE             |        | PUR, I8AWG, 300V                                   |  |  |  |
| CABLE JACKET COLOR     |        | YELLOW                                             |  |  |  |
| BEND RADIUS            |        | IO X DIAMETER                                      |  |  |  |
| R OF CONDUCTORS [AWG]  |        | 5x18 AWG                                           |  |  |  |
| SHIELDING              |        | UNSHIELDED                                         |  |  |  |
| CABLE RAT              | ING    | UL AWM, UV, OIL AND WATER RESISTANT, I8 AWG        |  |  |  |
| NGRESS PROT            | ECTION | IP67, IP69K                                        |  |  |  |
| EMPERATURE             | RATING | $-20^{\circ}+80^{\circ}C(-4^{\circ}+105^{\circ}F)$ |  |  |  |

|               | S INFORMATION SHOWN  |                         |                                                                                                                                                                                                                                                                                      |      |  |
|---------------|----------------------|-------------------------|--------------------------------------------------------------------------------------------------------------------------------------------------------------------------------------------------------------------------------------------------------------------------------------|------|--|
| FOR LATEST U  | JPDATE PLEASE REFER  | http:/                  | /www.ab.com/catal                                                                                                                                                                                                                                                                    | ogs/ |  |
| Au            | Rockwell<br>tomation | THIS [<br>INFO<br>NOT B | CONFIDENTIAL AND PROPRIETARY INFORMATION.<br>THIS DOCUMENT CONTAINS CONFIDENTIAL AND PROPRIETARY<br>INFORMATION OF ROCKWELL AUTOMATION, INC. AND MAY<br>NOT BE USED, COPIED OR DISCLOSED TO OTHERS, EXCEPT<br>WITH THE AUTHORIZED WRITTEN PERMISSION OF ROCKWELL<br>AUTOMATION, INC. |      |  |
|               |                      |                         | Sheet   Of                                                                                                                                                                                                                                                                           |      |  |
| 88            | 9R-F5UERE-*          | Size                    |                                                                                                                                                                                                                                                                                      | Ver  |  |
| Drawn by: LNT | Date: 04/28/2014     | — C                     | 889R-F5UERE-*                                                                                                                                                                                                                                                                        | 0.0  |  |
|               |                      |                         |                                                                                                                                                                                                                                                                                      |      |  |