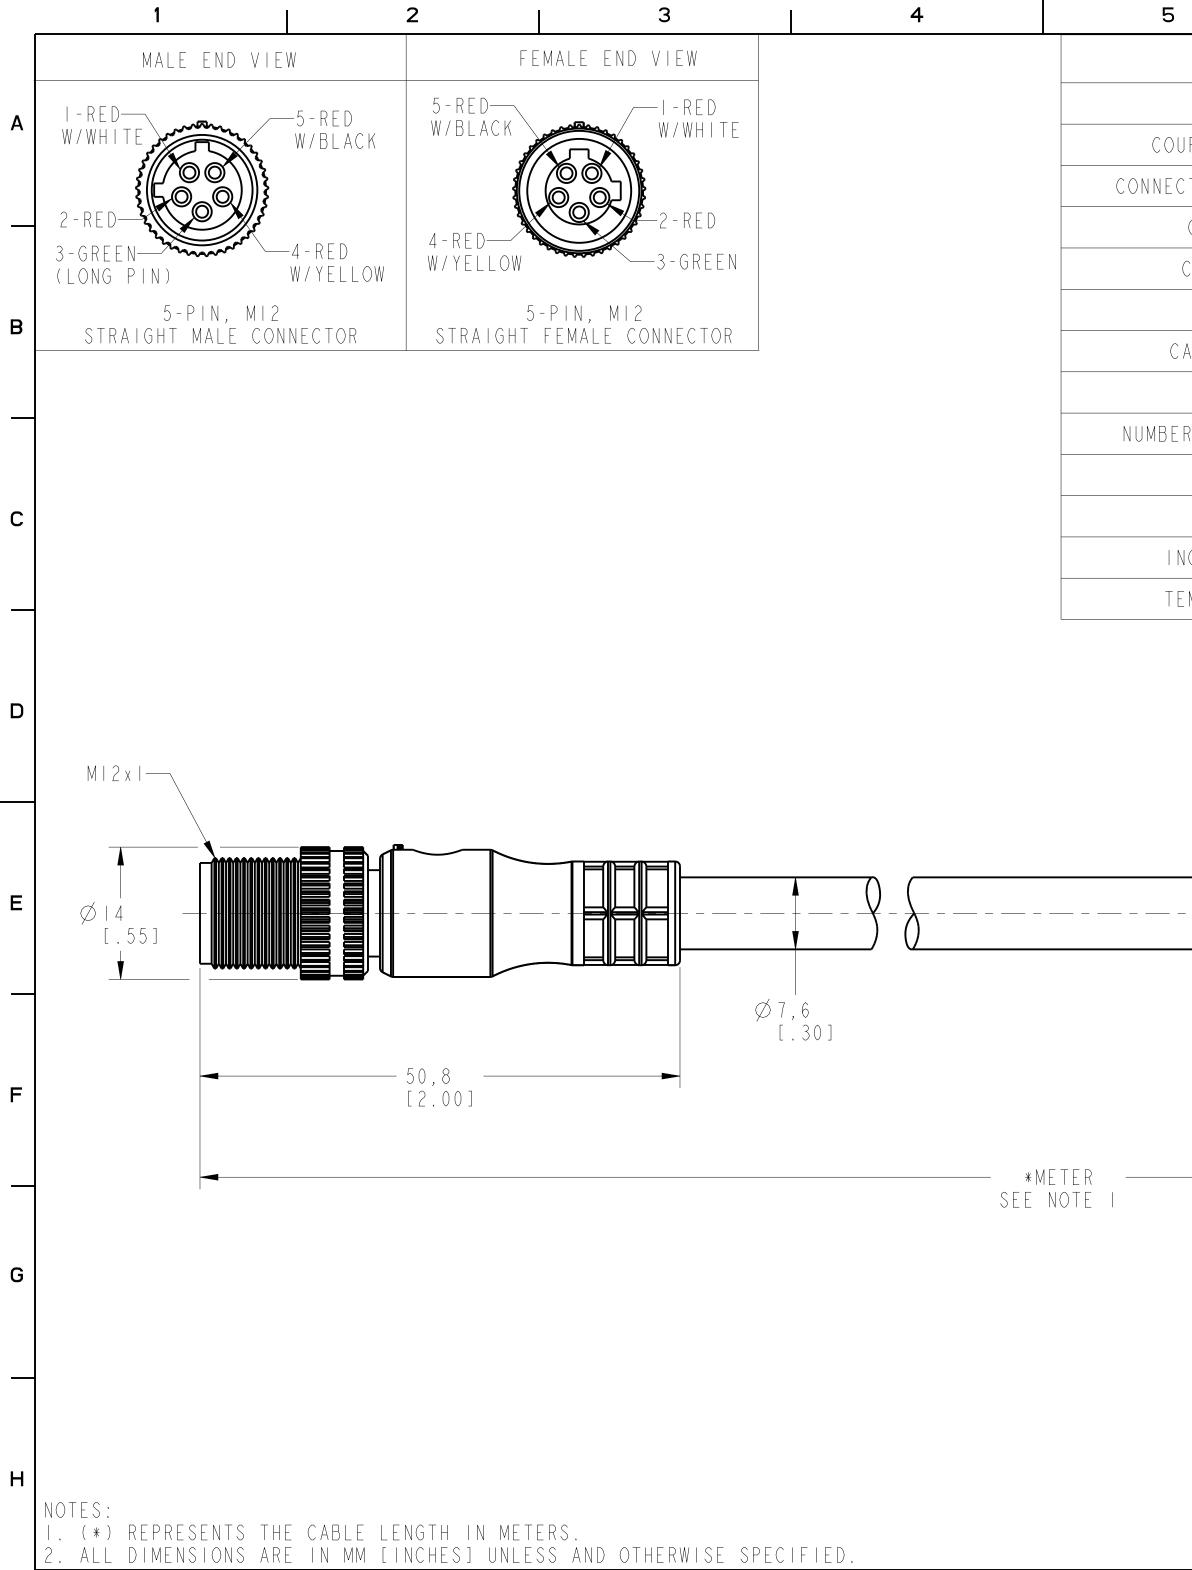

·

| 6                      | 7                                                      | 8                                                                                                                                                                                |  |  |
|------------------------|--------------------------------------------------------|----------------------------------------------------------------------------------------------------------------------------------------------------------------------------------|--|--|
| SP                     | ECIFICATIONS                                           |                                                                                                                                                                                  |  |  |
| CERTIFICATIONS         | UL RECOGNIZED                                          | AND CSA CERTIFIED                                                                                                                                                                |  |  |
| UPLING NUT MATERIAL    | EPOXY-C                                                | EPOXY-COATED ZINC                                                                                                                                                                |  |  |
| CTOR OVERMOLD MATERIAL | OIL RES                                                | ISTANT PVC                                                                                                                                                                       |  |  |
| CONTACT PLATING        | GOLD OR GOLD FLASH                                     | OVER PALLADIUM-NICKEL                                                                                                                                                            |  |  |
| CONTACT MATERIAL       | BRASS OR                                               | COPPER ALLOY                                                                                                                                                                     |  |  |
| CABLE TYPE             | PUR, I8                                                | BAWG, 300V                                                                                                                                                                       |  |  |
| CABLE JACKET COLOR     | YELLOW                                                 |                                                                                                                                                                                  |  |  |
| BEND RADIUS            | IO X DIAMETER                                          |                                                                                                                                                                                  |  |  |
| R OF CONDUCTORS [AWG]  | 5 x                                                    | I8 AWG                                                                                                                                                                           |  |  |
| SHIELDING              | UNSE                                                   | HIELDED                                                                                                                                                                          |  |  |
| CABLE RATING           | UL AWM, UV, OIL AND W                                  | ATER RESISTANT, I8 AWG                                                                                                                                                           |  |  |
| NGRESS PROTECTION      | IP67                                                   | , IP69K                                                                                                                                                                          |  |  |
| EMPERATURE RATING      | - 20° + 80°C                                           | (-4°+ 05°F)                                                                                                                                                                      |  |  |
|                        |                                                        |                                                                                                                                                                                  |  |  |
|                        |                                                        |                                                                                                                                                                                  |  |  |
|                        | S & INFORMATION SHOWN ARE<br>T UPDATE PLEASE REFER h++ |                                                                                                                                                                                  |  |  |
|                        | Rockwell                                               | CONFIDENTIAL AND PROPRIETARY INFORMATION.                                                                                                                                        |  |  |
|                        | utomation                                              | INFORMATION OF ROCKWELL AUTOMATION, INC. AND MAY<br>NOT BE USED, COPIED OR DISCLOSED TO OTHERS, EXCEPT<br>WITH THE AUTHORIZED WRITTEN PERMISSION OF ROCKWELL<br>AUTOMATION, INC. |  |  |
|                        |                                                        | Sheet   Of  <br>Size   Ver                                                                                                                                                       |  |  |
|                        | 889R-F5UERM-*                                          | 889R-E5UERM-*                                                                                                                                                                    |  |  |