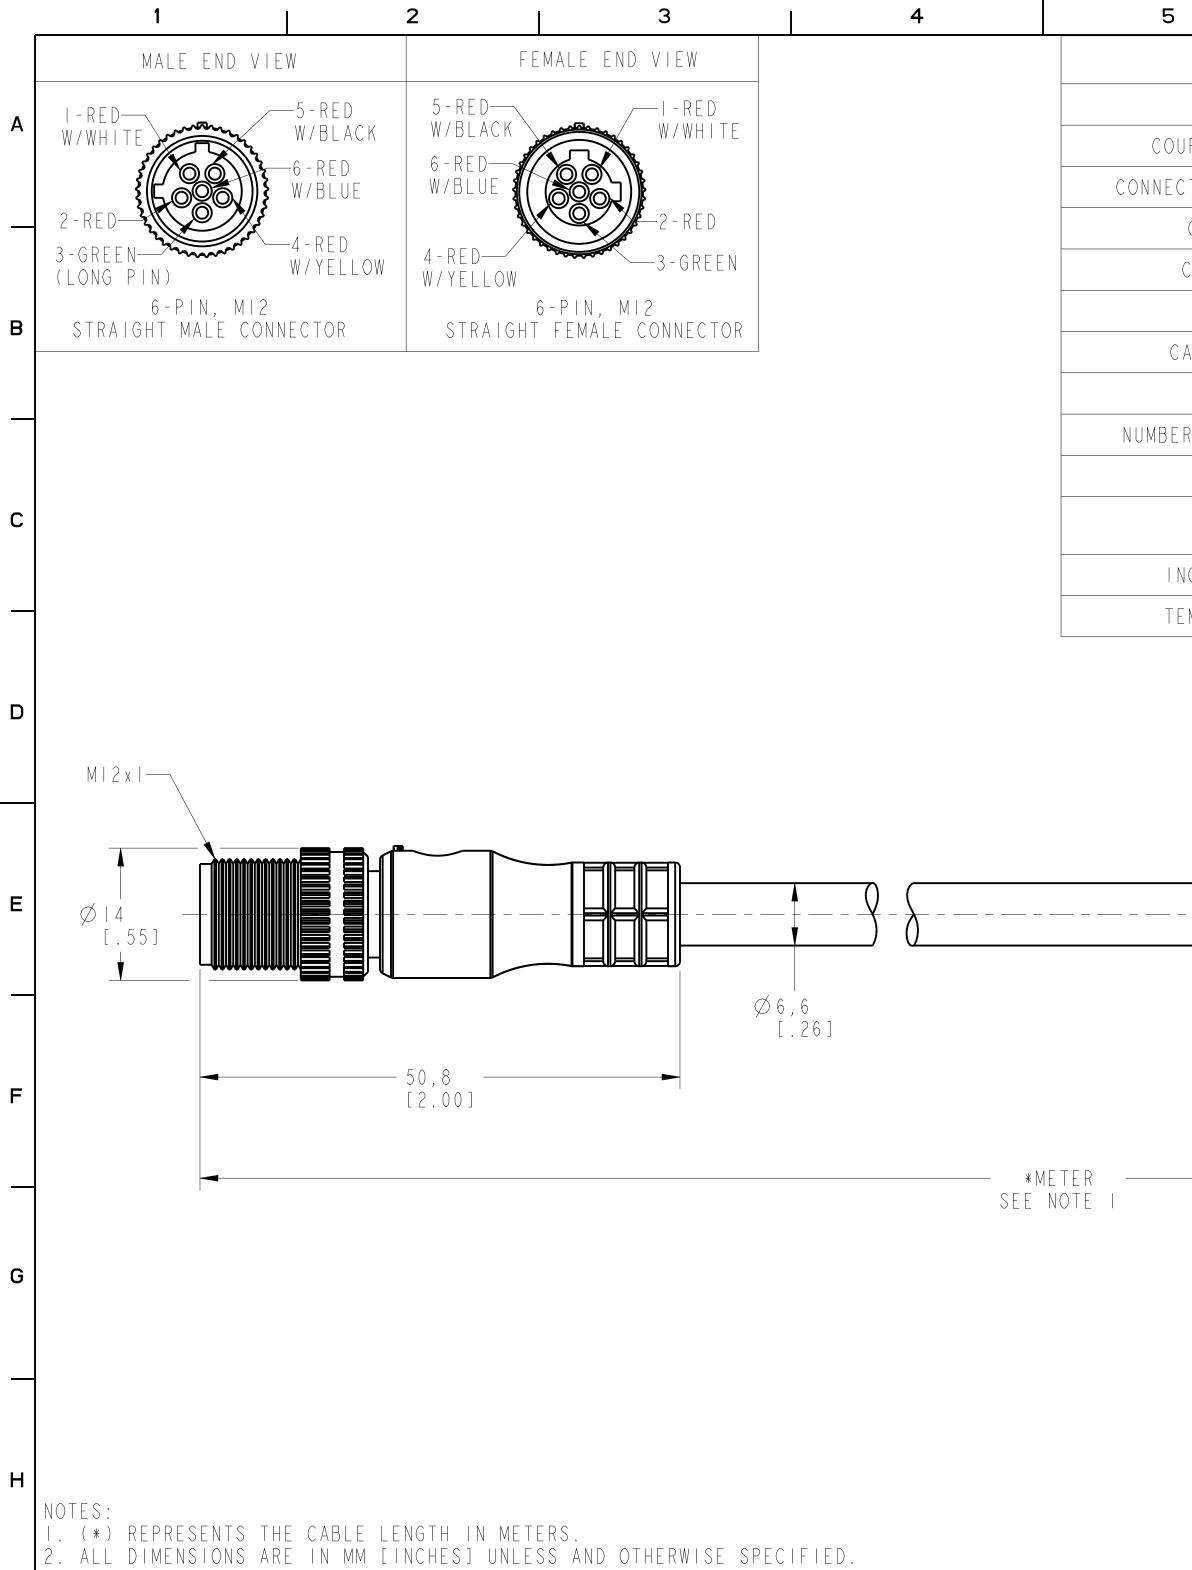

| 6                     |                    | 7                                                                                              |                                                                                           | 8                                                                                                                                                                                     |  |  |
|-----------------------|--------------------|------------------------------------------------------------------------------------------------|-------------------------------------------------------------------------------------------|---------------------------------------------------------------------------------------------------------------------------------------------------------------------------------------|--|--|
| SP                    | ECIFICAT           | IONS                                                                                           |                                                                                           |                                                                                                                                                                                       |  |  |
| CERTIFICATIONS        | UL                 | RECOGNIZED                                                                                     | AND CSA CE                                                                                | RTIFIED                                                                                                                                                                               |  |  |
| IPLING NUT MATERIAL   |                    | EPOXY-COATED ZINC                                                                              |                                                                                           |                                                                                                                                                                                       |  |  |
| TOR OVERMOLD MATERIAL |                    | OIL RESISTANT PUR                                                                              |                                                                                           |                                                                                                                                                                                       |  |  |
| CONTACT PLATING       | GOLD OI            | GOLD OR GOLD FLASH OVER PALLADIUM-NICKEL                                                       |                                                                                           |                                                                                                                                                                                       |  |  |
| CONTACT MATERIAL      |                    | BRASS OR COPPER ALLOY                                                                          |                                                                                           |                                                                                                                                                                                       |  |  |
| CABLE TYPE            |                    | PVC, 22AWG, 300V                                                                               |                                                                                           |                                                                                                                                                                                       |  |  |
| ABLE JACKET COLOR     |                    | YELLOW                                                                                         |                                                                                           |                                                                                                                                                                                       |  |  |
| BEND RADIUS           |                    | IO X DIAMETER                                                                                  |                                                                                           |                                                                                                                                                                                       |  |  |
| R OF CONDUCTORS [AWG] |                    | 6 x 2 2 A W G                                                                                  |                                                                                           |                                                                                                                                                                                       |  |  |
| SHIELDING             |                    | BRAIDED                                                                                        |                                                                                           |                                                                                                                                                                                       |  |  |
| CABLE RATING          |                    | UL AWM STYLE 2661 VW-1 105C 300V, CSA AWM A/B<br>1/11 80C 300V FTI, UV OIL AND WATER RESISTANT |                                                                                           |                                                                                                                                                                                       |  |  |
| IGRESS PROTECTION     |                    | IP67, IP69K                                                                                    |                                                                                           |                                                                                                                                                                                       |  |  |
| MPERATURE RATING      | - 2                | $20^{\circ} \dots + 105^{\circ}$                                                               | C (-4°+                                                                                   | 221°F)                                                                                                                                                                                |  |  |
|                       |                    |                                                                                                |                                                                                           | Ø   4<br>[.55]                                                                                                                                                                        |  |  |
|                       | -                  | 47 -<br>[I.85]                                                                                 |                                                                                           |                                                                                                                                                                                       |  |  |
| DIMENSIONS            | S & INFORMATI      | on shown ar                                                                                    | F FOR RFFR                                                                                | ENCE ONLY AND                                                                                                                                                                         |  |  |
|                       |                    |                                                                                                |                                                                                           | .com/catalogs/                                                                                                                                                                        |  |  |
|                       | Rockwe<br>utomatie |                                                                                                | THIS DOCUMENT CONTAI<br>INFORMATION OF ROCK<br>NOT BE USED, COPIED<br>WITH THE AUTHORIZED | ID PROPRIETARY INFORMATION.<br>NS CONFIDENTIAL AND PROPRIETARY<br>WELL AUTOMATION, INC. AND MAY<br>OR DISCLOSED TO OTHERS, EXCEPT<br>WRITTEN PERMISSION OF ROCKWELL<br>TOMATION, INC. |  |  |
|                       | 889R-F6ECRM-*      |                                                                                                | Size Size                                                                                 | eet   Of  <br>Ver                                                                                                                                                                     |  |  |
|                       |                    |                                                                                                | - <b>c</b> 889R                                                                           | -F6ECRM-* 0.0                                                                                                                                                                         |  |  |
| Drawn by: LNT         | Date: 04           | 4/28/20 4                                                                                      |                                                                                           |                                                                                                                                                                                       |  |  |