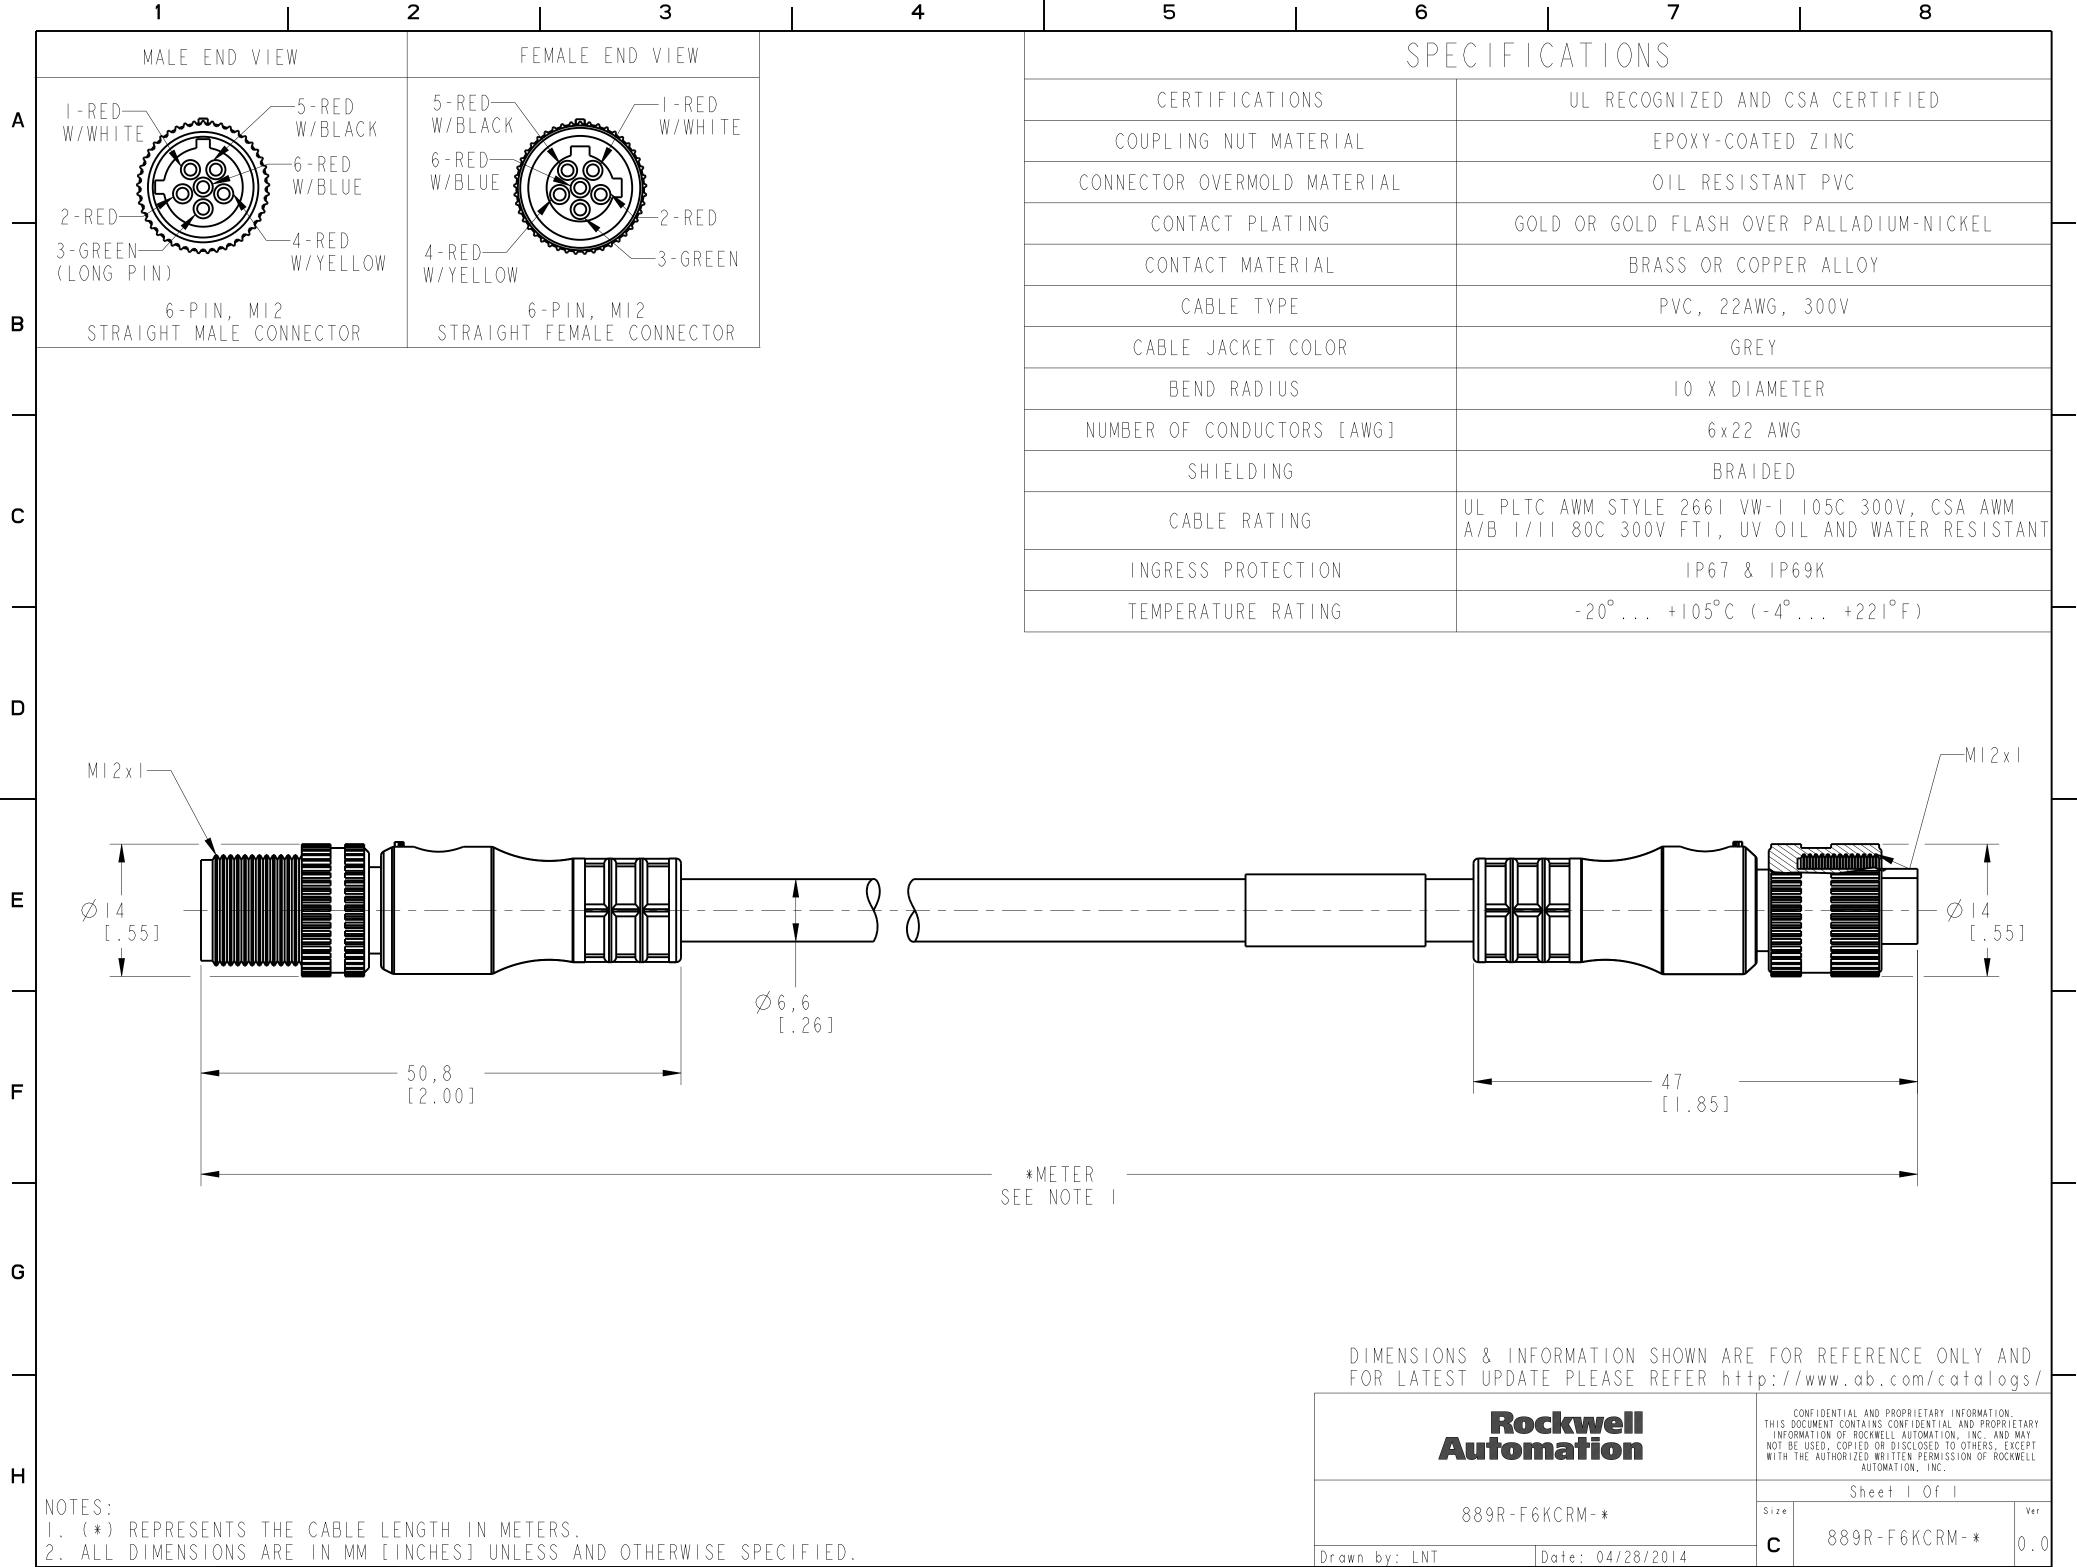

|                     | 6     |                                                                                                     |         | / | 8 |  |
|---------------------|-------|-----------------------------------------------------------------------------------------------------|---------|---|---|--|
|                     | S P E | $EC \mid F \mid ($                                                                                  | CATIONS | ) |   |  |
| ERTIFICATIONS       |       | UL RECOGNIZED AND CSA CERTIFIED                                                                     |         |   |   |  |
| ING NUT MATERIAL    |       | EPOXY-COATED ZINC                                                                                   |         |   |   |  |
| R OVERMOLD MATERIAL |       | OIL RESISTANT PVC                                                                                   |         |   |   |  |
| NTACT PLATING       |       | GOLD OR GOLD FLASH OVER PALLADIUM-NICKEL                                                            |         |   |   |  |
| ITACT MATER         | RIAL  | BRASS OR COPPER ALLOY                                                                               |         |   |   |  |
| CABLE TYPE          |       | PVC, 22AWG, 300V                                                                                    |         |   |   |  |
| E JACKET COLOR      |       | GREY                                                                                                |         |   |   |  |
| BEND RADIUS         |       | IO X DIAMETER                                                                                       |         |   |   |  |
| OF CONDUCTORS [AWG] |       | 6x22 AWG                                                                                            |         |   |   |  |
| SHIELDING           |       | BRAIDED                                                                                             |         |   |   |  |
| CABLE RATING        |       | UL PLTC AWM STYLE 2661 VW-1 105C 300V, CSA AWM<br>A/B I/II 80C 300V FTI, UV OIL AND WATER RESISTANT |         |   |   |  |
| ESS PROTECTION      |       | IP67 & IP69K                                                                                        |         |   |   |  |
| ERATURE RATING      |       | -20° +105°C (-4° +221°F)                                                                            |         |   |   |  |

| Rockwell<br>Automation         | CONFIDENTIAL AND PROPRIETARY INFORMATION.<br>THIS DOCUMENT CONTAINS CONFIDENTIAL AND PROPRIETARY<br>INFORMATION OF ROCKWELL AUTOMATION, INC. AND MAY<br>NOT BE USED, COPIED OR DISCLOSED TO OTHERS, EXCEPT<br>WITH THE AUTHORIZED WRITTEN PERMISSION OF ROCKWELL<br>AUTOMATION, INC. |                   |  |  |
|--------------------------------|--------------------------------------------------------------------------------------------------------------------------------------------------------------------------------------------------------------------------------------------------------------------------------------|-------------------|--|--|
|                                | Sheet   Of                                                                                                                                                                                                                                                                           |                   |  |  |
| 889R-F6KCRM-*                  | Size                                                                                                                                                                                                                                                                                 | Ver               |  |  |
|                                |                                                                                                                                                                                                                                                                                      | 889R-F6KCRM-* 🕠 🕥 |  |  |
| Drawn by: LNT Date: 04/28/2014 |                                                                                                                                                                                                                                                                                      |                   |  |  |