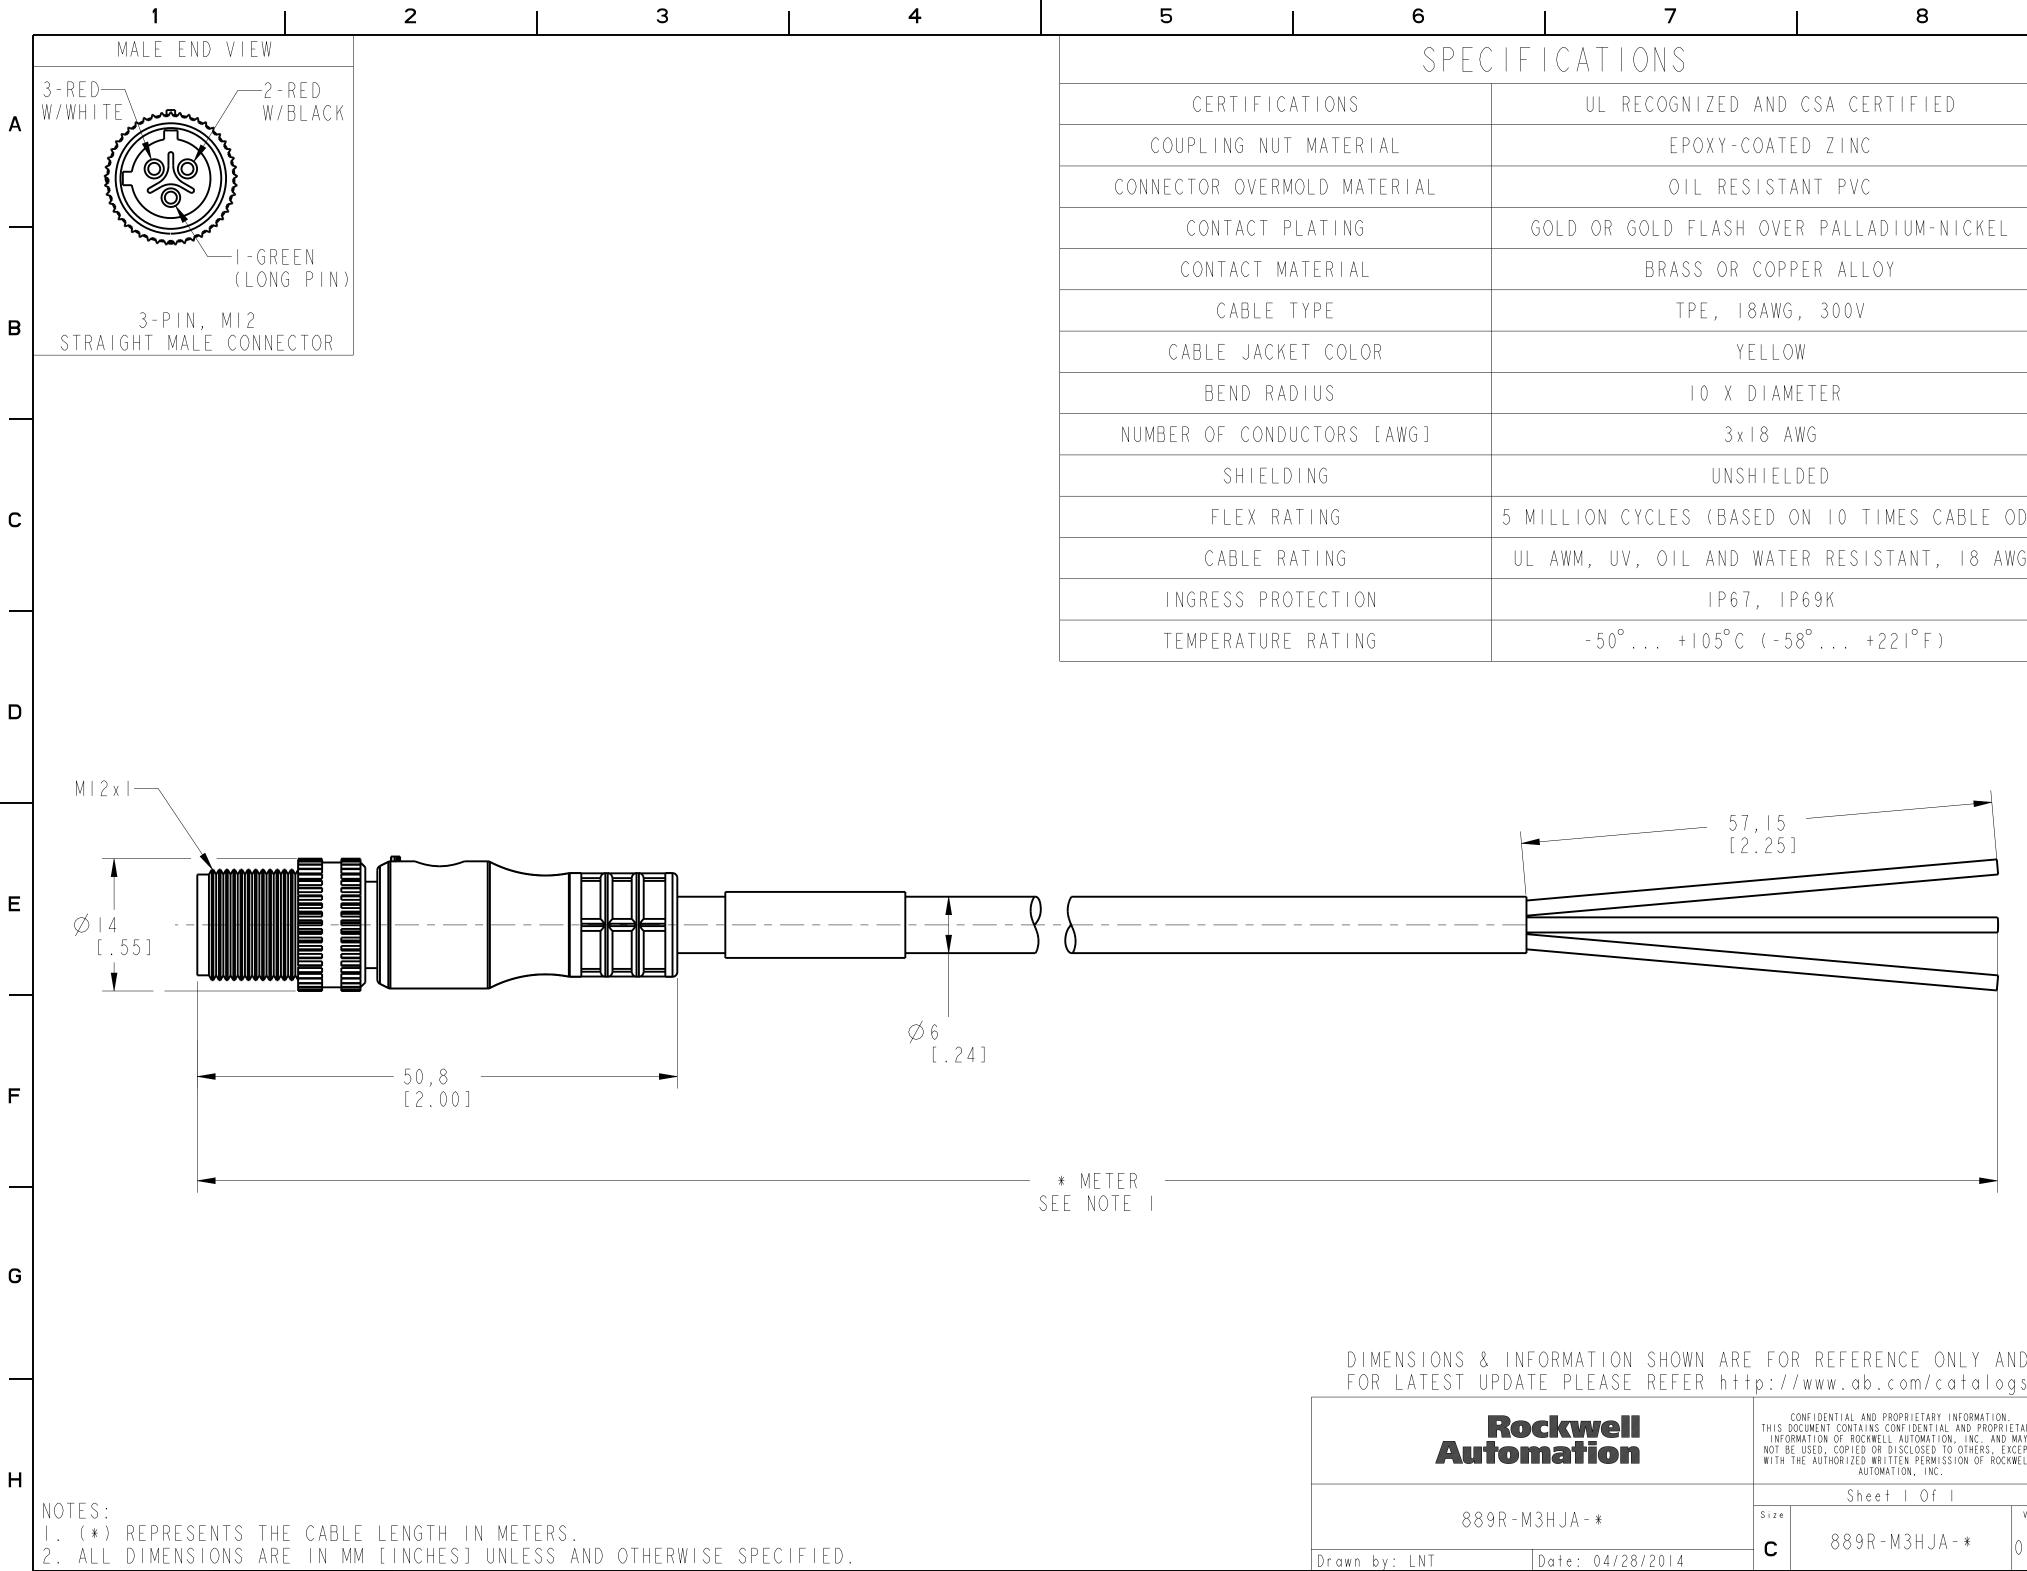

| CERTIFICATIONS         | UL RECOGNIZED AND CSA CERTIFIED               |
|------------------------|-----------------------------------------------|
| UPLING NUT MATERIAL    | EPOXY-COATED ZINC                             |
| CTOR OVERMOLD MATERIAL | OIL RESISTANT PVC                             |
| CONTACT PLATING        | GOLD OR GOLD FLASH OVER PALLADIUM-NICKEL      |
| CONTACT MATERIAL       | BRASS OR COPPER ALLOY                         |
| CABLE TYPE             | TPE, 18AWG, 300V                              |
| CABLE JACKET COLOR     | YELLOW                                        |
| BEND RADIUS            | IO X DIAMETER                                 |
| ER OF CONDUCTORS [AWG] | 3 x I 8 AWG                                   |
| SHIELDING              | UNSHIELDED                                    |
| FLEX RATING            | 5 MILLION CYCLES (BASED ON IO TIMES CABLE OD) |
| CABLE RATING           | UL AWM, UV, OIL AND WATER RESISTANT, I8 AWG   |
| NGRESS PROTECTION      | IP67, IP69K                                   |
| EMPERATURE RATING      | -50° +105°C (-58° +221°F)                     |

| FOR LATEST UPDATE PLEASE REFER htt |                                                                                                                                                                                                                                                                                      |  |  |
|------------------------------------|--------------------------------------------------------------------------------------------------------------------------------------------------------------------------------------------------------------------------------------------------------------------------------------|--|--|
| Rockwell<br>Automation             | CONFIDENTIAL AND PROPRIETARY INFORMATION.<br>THIS DOCUMENT CONTAINS CONFIDENTIAL AND PROPRIETARY<br>INFORMATION OF ROCKWELL AUTOMATION, INC. AND MAY<br>NOT BE USED, COPIED OR DISCLOSED TO OTHERS, EXCEPT<br>WITH THE AUTHORIZED WRITTEN PERMISSION OF ROCKWELL<br>AUTOMATION, INC. |  |  |
|                                    | Sheet I Of I                                                                                                                                                                                                                                                                         |  |  |

|                                | Sheet   Of |              |     |  |
|--------------------------------|------------|--------------|-----|--|
| 889R-M3HJA-*                   | Size       |              | Ver |  |
|                                | C          | 889R-M3HJA-* |     |  |
| Drawn by: LNT Date: 04/28/2014 | C          |              | 0.0 |  |
|                                |            |              |     |  |