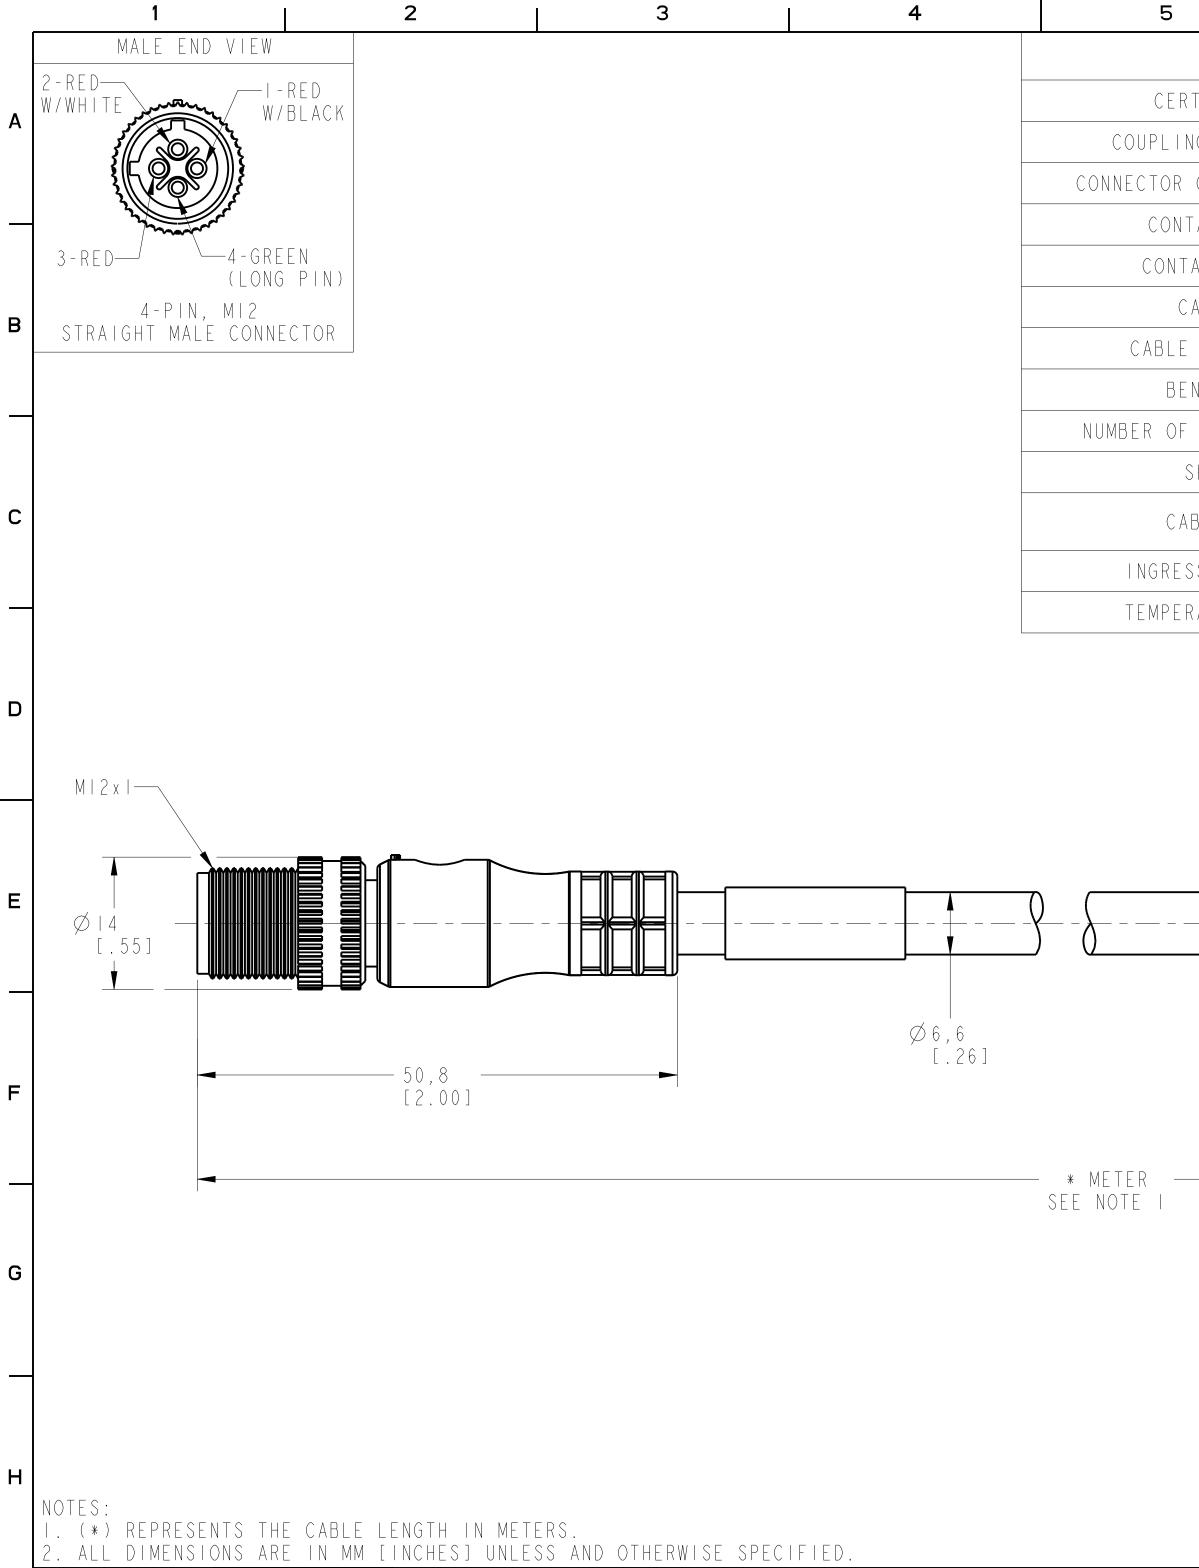

|                                | PECIFICATIONS                                                |  |  |  |
|--------------------------------|--------------------------------------------------------------|--|--|--|
| TIFICATIONS                    | UL RECOGNIZED AND CSA CERTIFIED                              |  |  |  |
| NG NUT MATERIAL                | EPOXY-COATED ZINC                                            |  |  |  |
| OVERMOLD MATERIAL              | OIL RESISTANT PVC                                            |  |  |  |
| TACT PLATING                   | GOLD OR GOLD FLASH OVER PALLADIUM-NICKEL                     |  |  |  |
| ACT MATERIAL                   | BRASS OR COPPER ALLOY                                        |  |  |  |
| ABLE TYPE                      | PVC, I8AWG, 300V                                             |  |  |  |
| JACKET COLOR                   | GREY                                                         |  |  |  |
| ND RADIUS                      | IO X DIAMETER                                                |  |  |  |
| CONDUCTORS [AWG]               | 4 x 1 8 AWG                                                  |  |  |  |
| SHIELDING<br>BLE RATING        | UNSHIELDED<br>UL PLTC AWM STYLE 2661 VW-1 105C 300V, CSA AWM |  |  |  |
|                                | A/B I/II 80C 300V FTI, UV OIL AND WATER RESISTANT            |  |  |  |
| SS PROTECTION<br>RATURE RATING | -20° +105°C (-4° +221°F)                                     |  |  |  |
|                                | 57   5                                                       |  |  |  |
|                                | 57,15<br>[2.25]                                              |  |  |  |
|                                |                                                              |  |  |  |
|                                |                                                              |  |  |  |
|                                |                                                              |  |  |  |
|                                |                                                              |  |  |  |
|                                |                                                              |  |  |  |
|                                |                                                              |  |  |  |
|                                |                                                              |  |  |  |
|                                |                                                              |  |  |  |
|                                |                                                              |  |  |  |
|                                |                                                              |  |  |  |
| DIMENSI                        |                                                              |  |  |  |