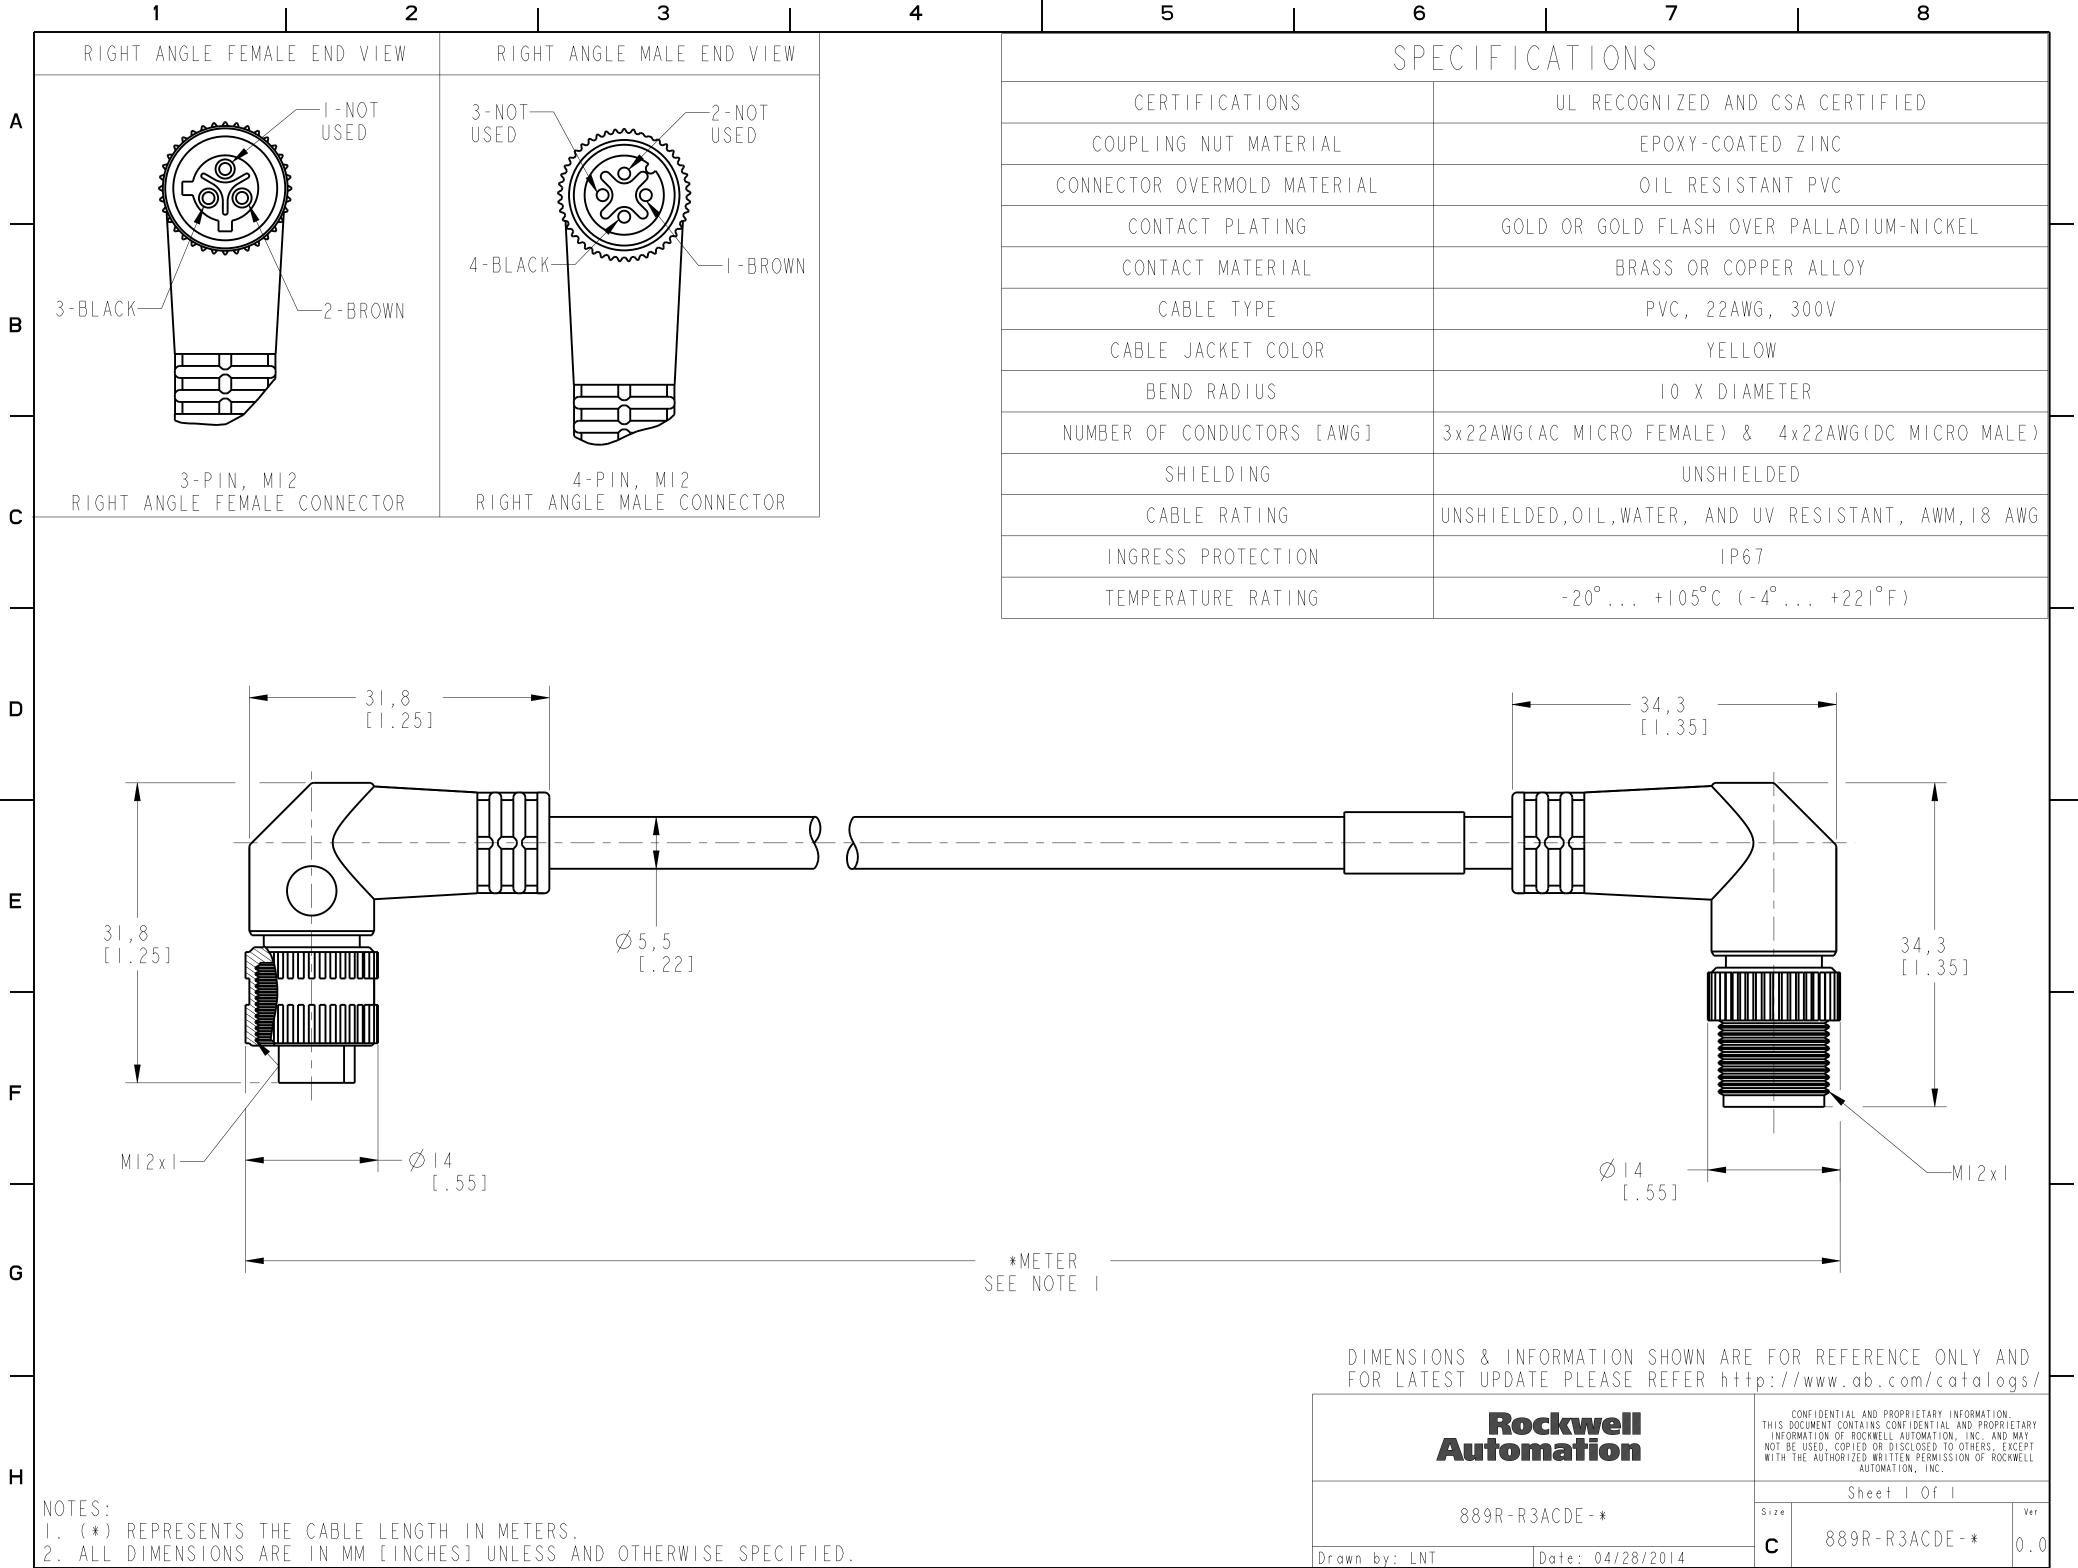

| 6                 |                                                                      | 7                    | 8                      |  |  |
|-------------------|----------------------------------------------------------------------|----------------------|------------------------|--|--|
| SP                | ECIFIC                                                               | ATIONS               |                        |  |  |
| TIFICATIONS       | UL RECOGNIZED AND CSA CERTIFIED                                      |                      |                        |  |  |
| G NUT MATERIAL    | EPOXY-COATED ZINC                                                    |                      |                        |  |  |
| OVERMOLD MATERIAL | OIL RESISTANT PVC                                                    |                      |                        |  |  |
| ACT PLATING       | GOLD OR GOLD FLASH OVER PALLADIUM-NICKEL                             |                      |                        |  |  |
| ACT MATERIAL      | BRASS OR COPPER ALLOY                                                |                      |                        |  |  |
| ABLE TYPE         | PVC, 22AWG, 300V                                                     |                      |                        |  |  |
| JACKET COLOR      | YELLOW                                                               |                      |                        |  |  |
| ND RADIUS         | IO X DIAMETER                                                        |                      |                        |  |  |
| CONDUCTORS [AWG]  | 3 x 2 2 A W G ( A                                                    | AC MICRO FEMALE) & 4 | 4x22AWG(DC MICRO MALE) |  |  |
| HIELDING          | UNSHIELDED                                                           |                      |                        |  |  |
| BLE RATING        | UNSHIELDED,OIL,WATER, AND UV RESISTANT, AWM, 18 AWG                  |                      |                        |  |  |
| S PROTECTION      | I P 6 7                                                              |                      |                        |  |  |
| ATURE RATING      | $-20^{\circ} \dots +  05^{\circ}C (-4^{\circ} \dots + 22 ^{\circ}F)$ |                      |                        |  |  |

| Rockwell<br>Automation         | CONFIDENTIAL AND PROPRIETARY INFORMATION.<br>THIS DOCUMENT CONTAINS CONFIDENTIAL AND PROPRIETARY<br>INFORMATION OF ROCKWELL AUTOMATION, INC. AND MAY<br>NOT BE USED, COPIED OR DISCLOSED TO OTHERS, EXCEPT<br>WITH THE AUTHORIZED WRITTEN PERMISSION OF ROCKWELL<br>AUTOMATION, INC. |  |  |  |
|--------------------------------|--------------------------------------------------------------------------------------------------------------------------------------------------------------------------------------------------------------------------------------------------------------------------------------|--|--|--|
|                                | Sheet I Of I                                                                                                                                                                                                                                                                         |  |  |  |
| 889R-R3ACDE-*                  | Size Ver                                                                                                                                                                                                                                                                             |  |  |  |
|                                | <b>┍</b> │ 889R-R3ACDE-* │ 0 0                                                                                                                                                                                                                                                       |  |  |  |
| Drawn by: LNT Date: 04/28/2014 |                                                                                                                                                                                                                                                                                      |  |  |  |
|                                |                                                                                                                                                                                                                                                                                      |  |  |  |