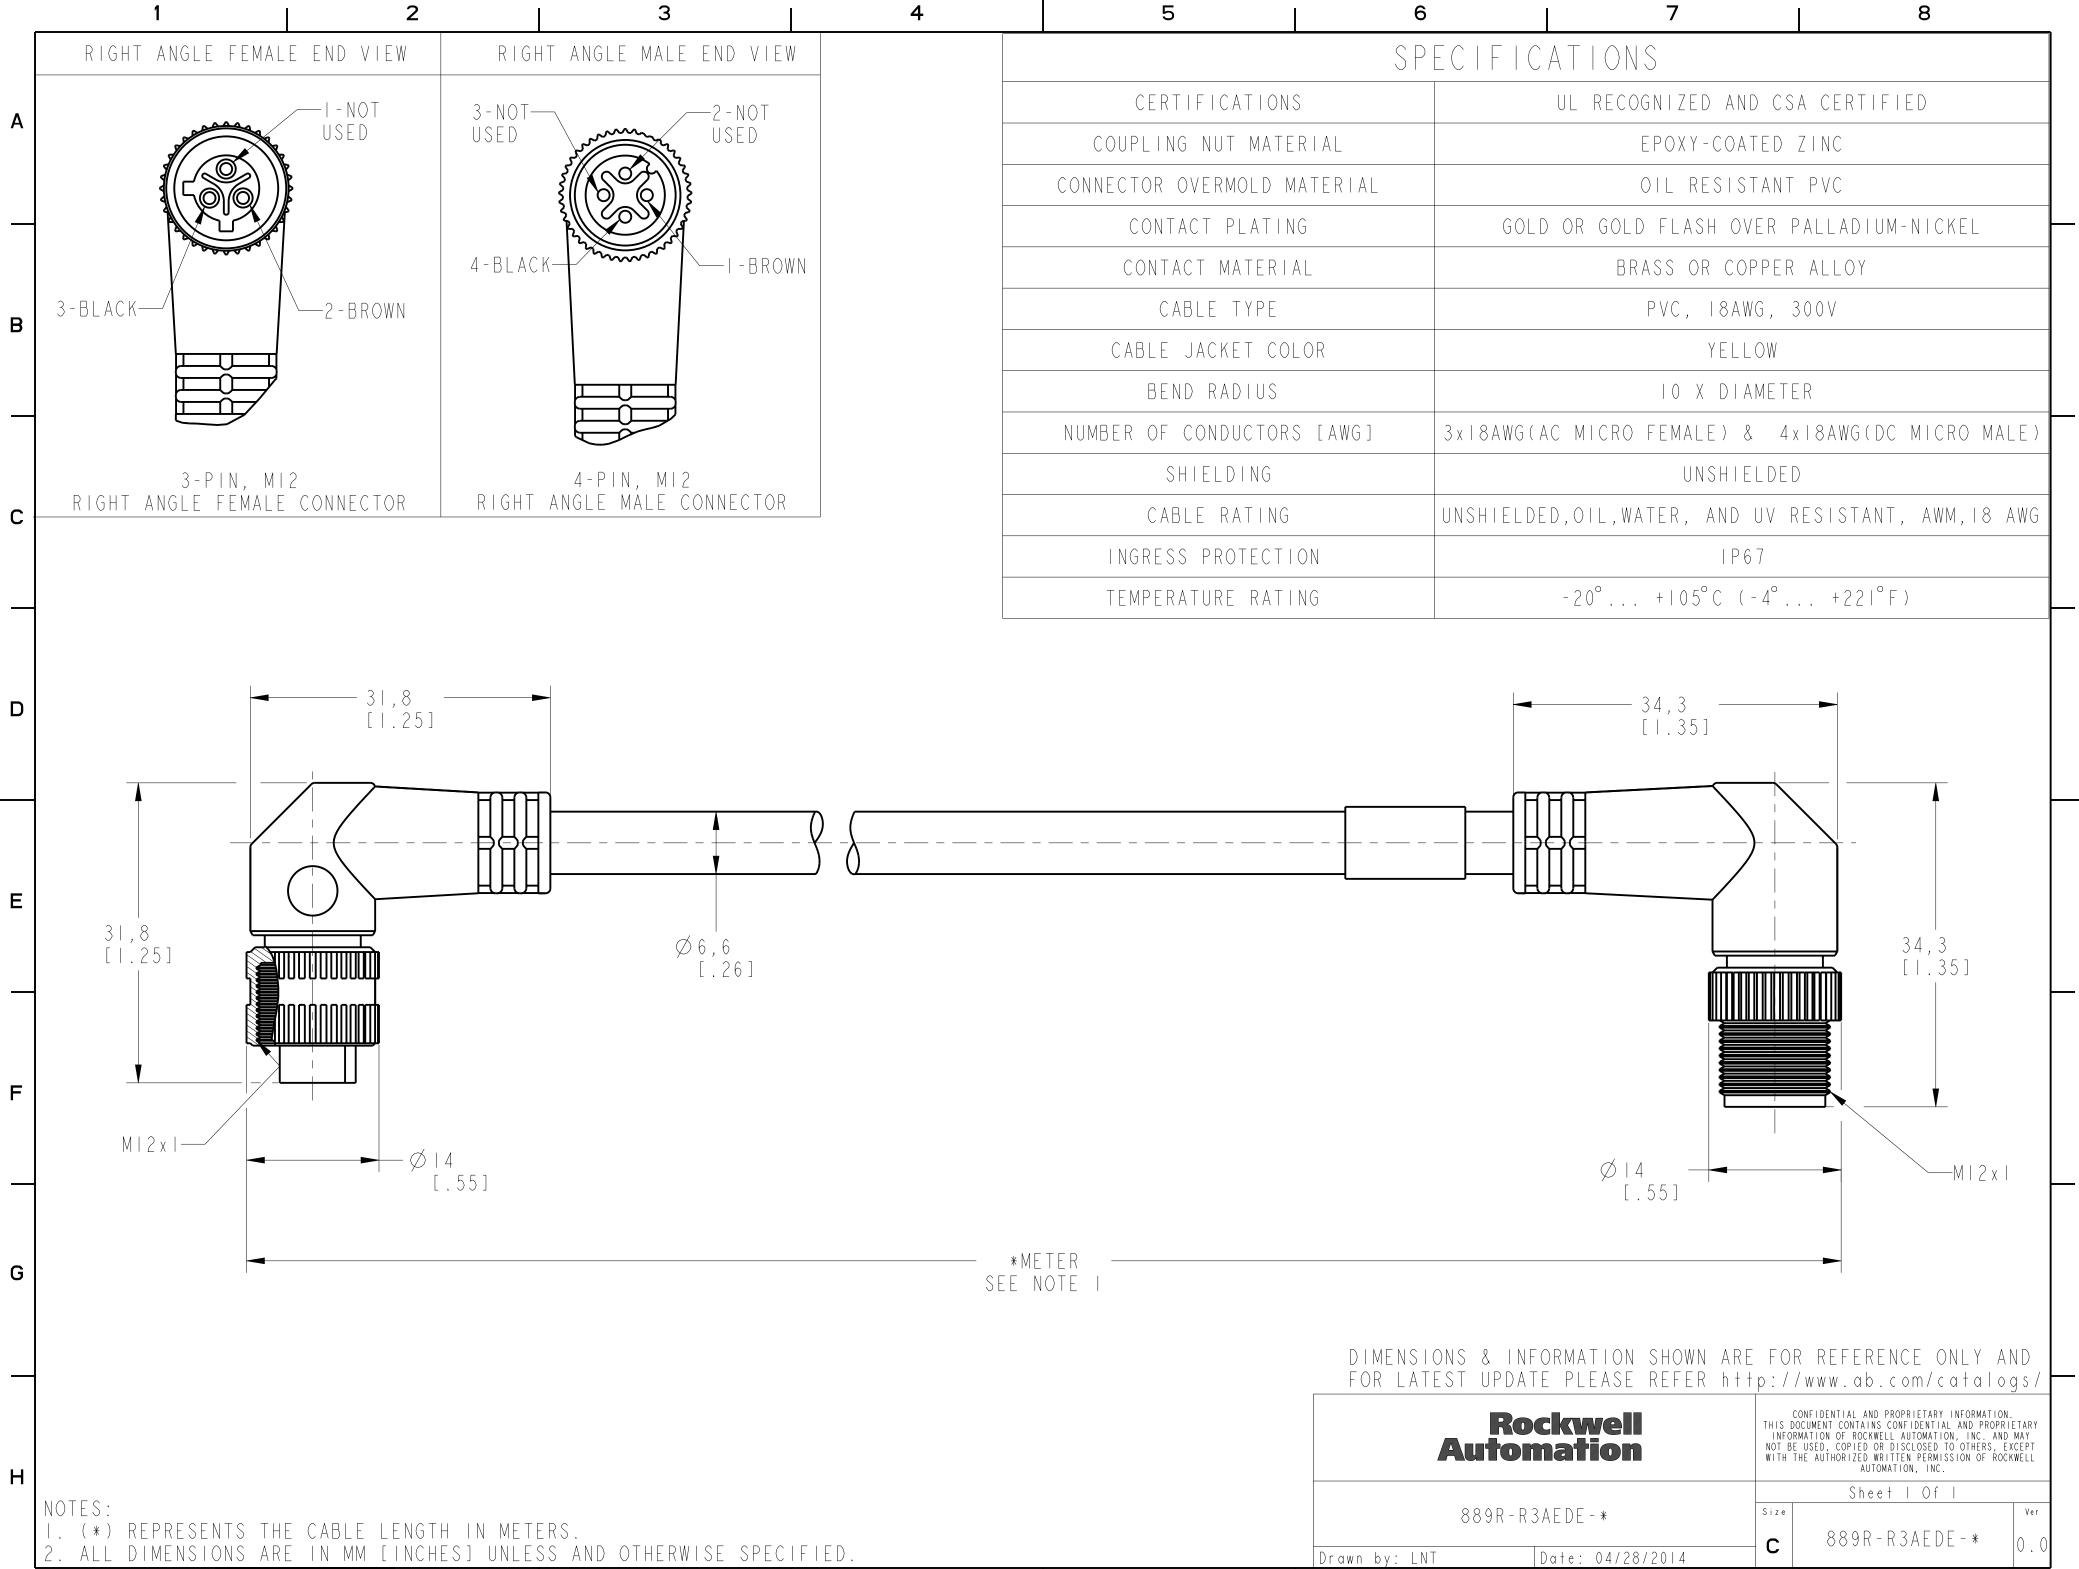

| 6                 | 6                                                   | 7                                                                    | 8                     |  |  |
|-------------------|-----------------------------------------------------|----------------------------------------------------------------------|-----------------------|--|--|
| SP                | PEC   F   C                                         | ATIONS                                                               |                       |  |  |
| TIFICATIONS       | UL RECOGNIZED AND CSA CERTIFIED                     |                                                                      |                       |  |  |
| G NUT MATERIAL    | EPOXY-COATED ZINC                                   |                                                                      |                       |  |  |
| OVERMOLD MATERIAL | OIL RESISTANT PVC                                   |                                                                      |                       |  |  |
| ACT PLATING       | GOLD OR GOLD FLASH OVER PALLADIUM-NICKEL            |                                                                      |                       |  |  |
| ACT MATERIAL      | BRASS OR COPPER ALLOY                               |                                                                      |                       |  |  |
| ABLE TYPE         | PVC, I8AWG, 300V                                    |                                                                      |                       |  |  |
| JACKET COLOR      | YELLOW                                              |                                                                      |                       |  |  |
| ND RADIUS         | IO X DIAMETER                                       |                                                                      |                       |  |  |
| CONDUCTORS [AWG]  | 3 x   8 A W G ( A                                   | AC MICRO FEMALE) & 4;                                                | (I8AWG(DC MICRO MALE) |  |  |
| HIELDING          | UNSHIELDED                                          |                                                                      |                       |  |  |
| BLE RATING        | UNSHIELDED,OIL,WATER, AND UV RESISTANT, AWM, 18 AWG |                                                                      |                       |  |  |
| S PROTECTION      |                                                     | I P 6 7                                                              |                       |  |  |
| ATURE RATING      |                                                     | $-20^{\circ} \dots + 105^{\circ}C (-4^{\circ} \dots + 221^{\circ}F)$ |                       |  |  |

| Rockwell<br>Automation     | CONFIDENTIAL AND PROPRIETARY INFORMATION.<br>THIS DOCUMENT CONTAINS CONFIDENTIAL AND PROPRIETARY<br>INFORMATION OF ROCKWELL AUTOMATION, INC. AND MAY<br>NOT BE USED, COPIED OR DISCLOSED TO OTHERS, EXCEPT<br>WITH THE AUTHORIZED WRITTEN PERMISSION OF ROCKWELL<br>AUTOMATION, INC. |
|----------------------------|--------------------------------------------------------------------------------------------------------------------------------------------------------------------------------------------------------------------------------------------------------------------------------------|
| 889R-R3AEDE-*              | Sheet   Of  <br>Size Ver                                                                                                                                                                                                                                                             |
| Drawn by: LNT Date: 04/28/ | <b>c</b> 889R-R3AEDE-* 0.0                                                                                                                                                                                                                                                           |
|                            |                                                                                                                                                                                                                                                                                      |