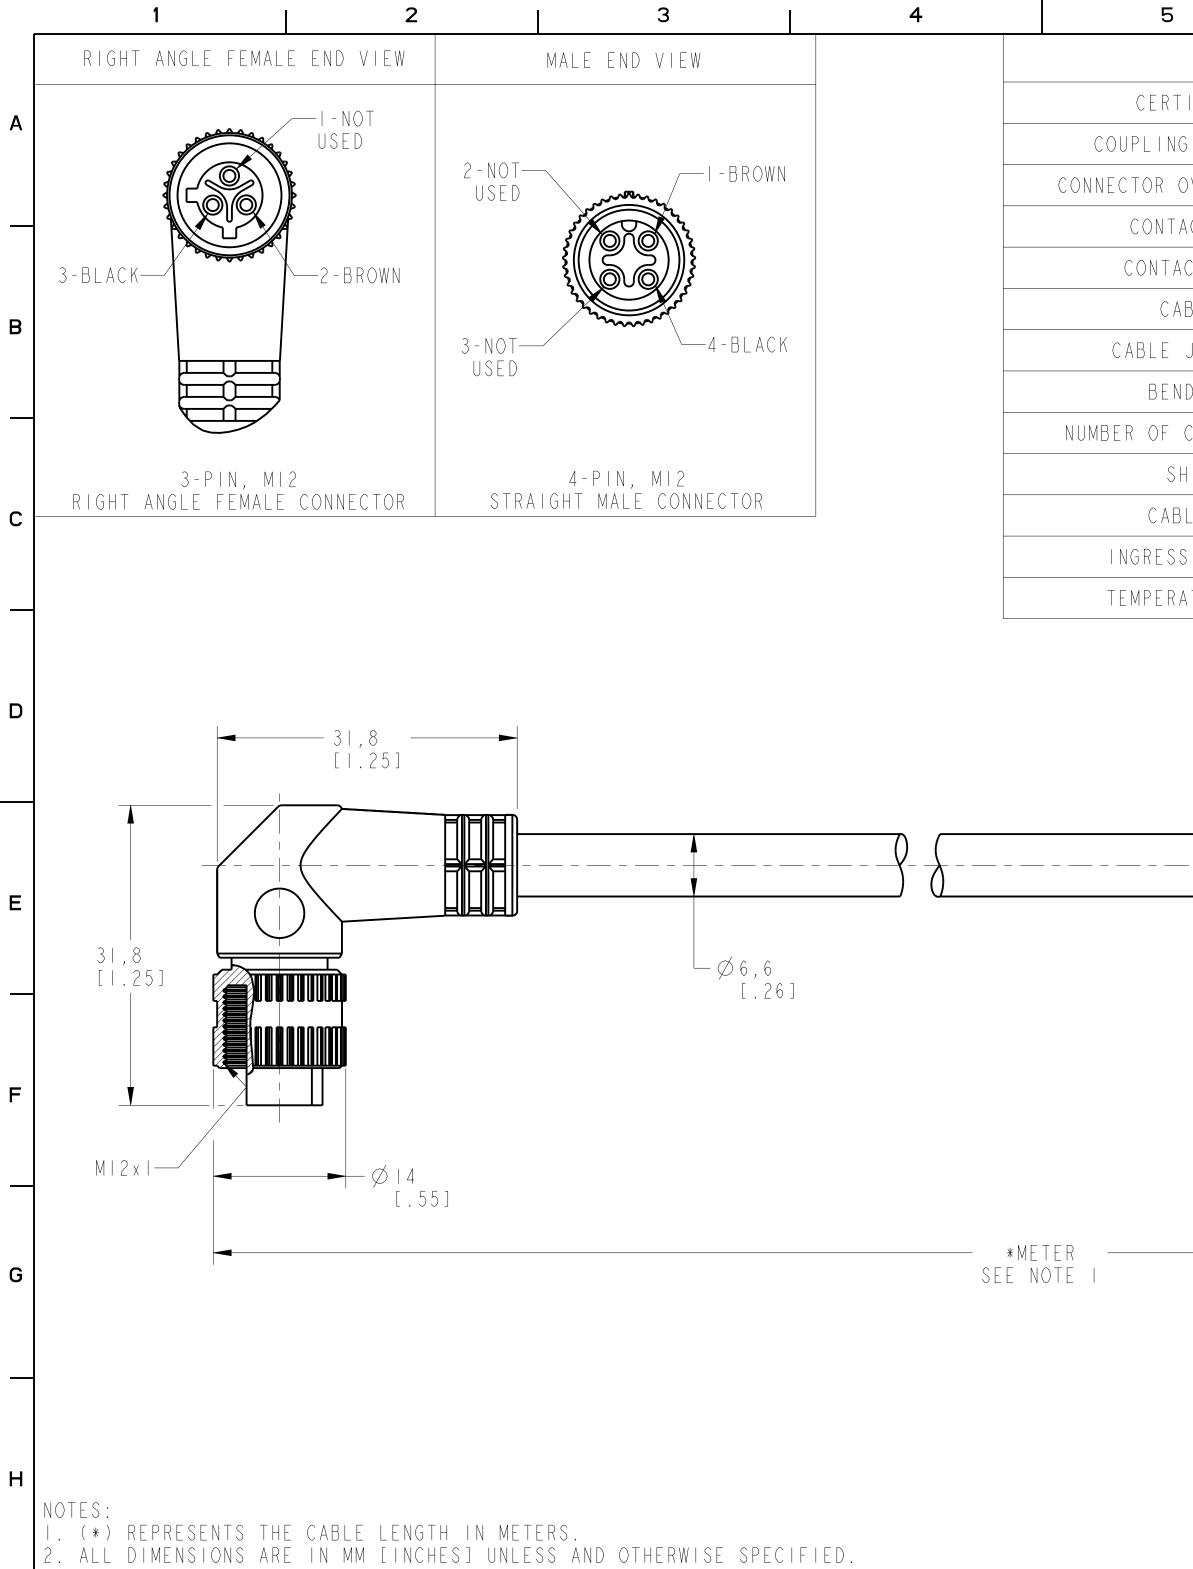

|                   | 5 7 8                                                                                                                                                                                                                                                                                                                                                                                                    |
|-------------------|----------------------------------------------------------------------------------------------------------------------------------------------------------------------------------------------------------------------------------------------------------------------------------------------------------------------------------------------------------------------------------------------------------|
| S                 | PECIFICATIONS                                                                                                                                                                                                                                                                                                                                                                                            |
| FICATIONS         | UL RECOGNIZED AND CSA CERTIFIED                                                                                                                                                                                                                                                                                                                                                                          |
| G NUT MATERIAL    | EPOXY-COATED ZINC                                                                                                                                                                                                                                                                                                                                                                                        |
| OVERMOLD MATERIAL | OIL RESISTANT PVC                                                                                                                                                                                                                                                                                                                                                                                        |
| ACT PLATING       | GOLD OR GOLD FLASH OVER PALLADIUM-NICKEL                                                                                                                                                                                                                                                                                                                                                                 |
| CT MATERIAL       | BRASS OR COPPER ALLOY                                                                                                                                                                                                                                                                                                                                                                                    |
| BLE TYPE          | PVC, 18AWG, 300V                                                                                                                                                                                                                                                                                                                                                                                         |
| JACKET COLOR      | YELLOW                                                                                                                                                                                                                                                                                                                                                                                                   |
| D RADIUS          | IO X DIAMETER                                                                                                                                                                                                                                                                                                                                                                                            |
| CONDUCTORS [AWG]  | 3xI8AWG(AC MICRO FEMALE) & 4xI8AWG(DC MICRO MALE)                                                                                                                                                                                                                                                                                                                                                        |
| HIELDING          | UNSHIELDED                                                                                                                                                                                                                                                                                                                                                                                               |
| LE RATING         | UNSHIELDED, OIL,WATER,AND UV RESISTANT,AWM, I8 AWG                                                                                                                                                                                                                                                                                                                                                       |
| S PROTECTION      | I P 6 7                                                                                                                                                                                                                                                                                                                                                                                                  |
| ATURE RATING      | $-20^{\circ}+105^{\circ}C(-4^{\circ}+221^{\circ}F)$                                                                                                                                                                                                                                                                                                                                                      |
|                   | 50,8<br>[2.00]                                                                                                                                                                                                                                                                                                                                                                                           |
|                   |                                                                                                                                                                                                                                                                                                                                                                                                          |
|                   | IONS & INFORMATION SHOWN ARE FOR REFERENCE ONLY AND<br>TEST UPDATE PLEASE REFER http://www.ab.com/catalogs/<br><b>Rockwell</b><br><b>Confidential and proprietary information.</b><br>This document contains confidential and proprietary<br>information of rockwell automation, inc. and may<br>not be used, copied or disclose to others, except<br>with the authorized written permission of rockwell |
| Drawn by: L       | AUTOMATION, INC.<br>AUTOMATION, INC.<br>Sheet I Of I<br>Size<br>C 889R-R3AEDM-* 0.0                                                                                                                                                                                                                                                                                                                      |