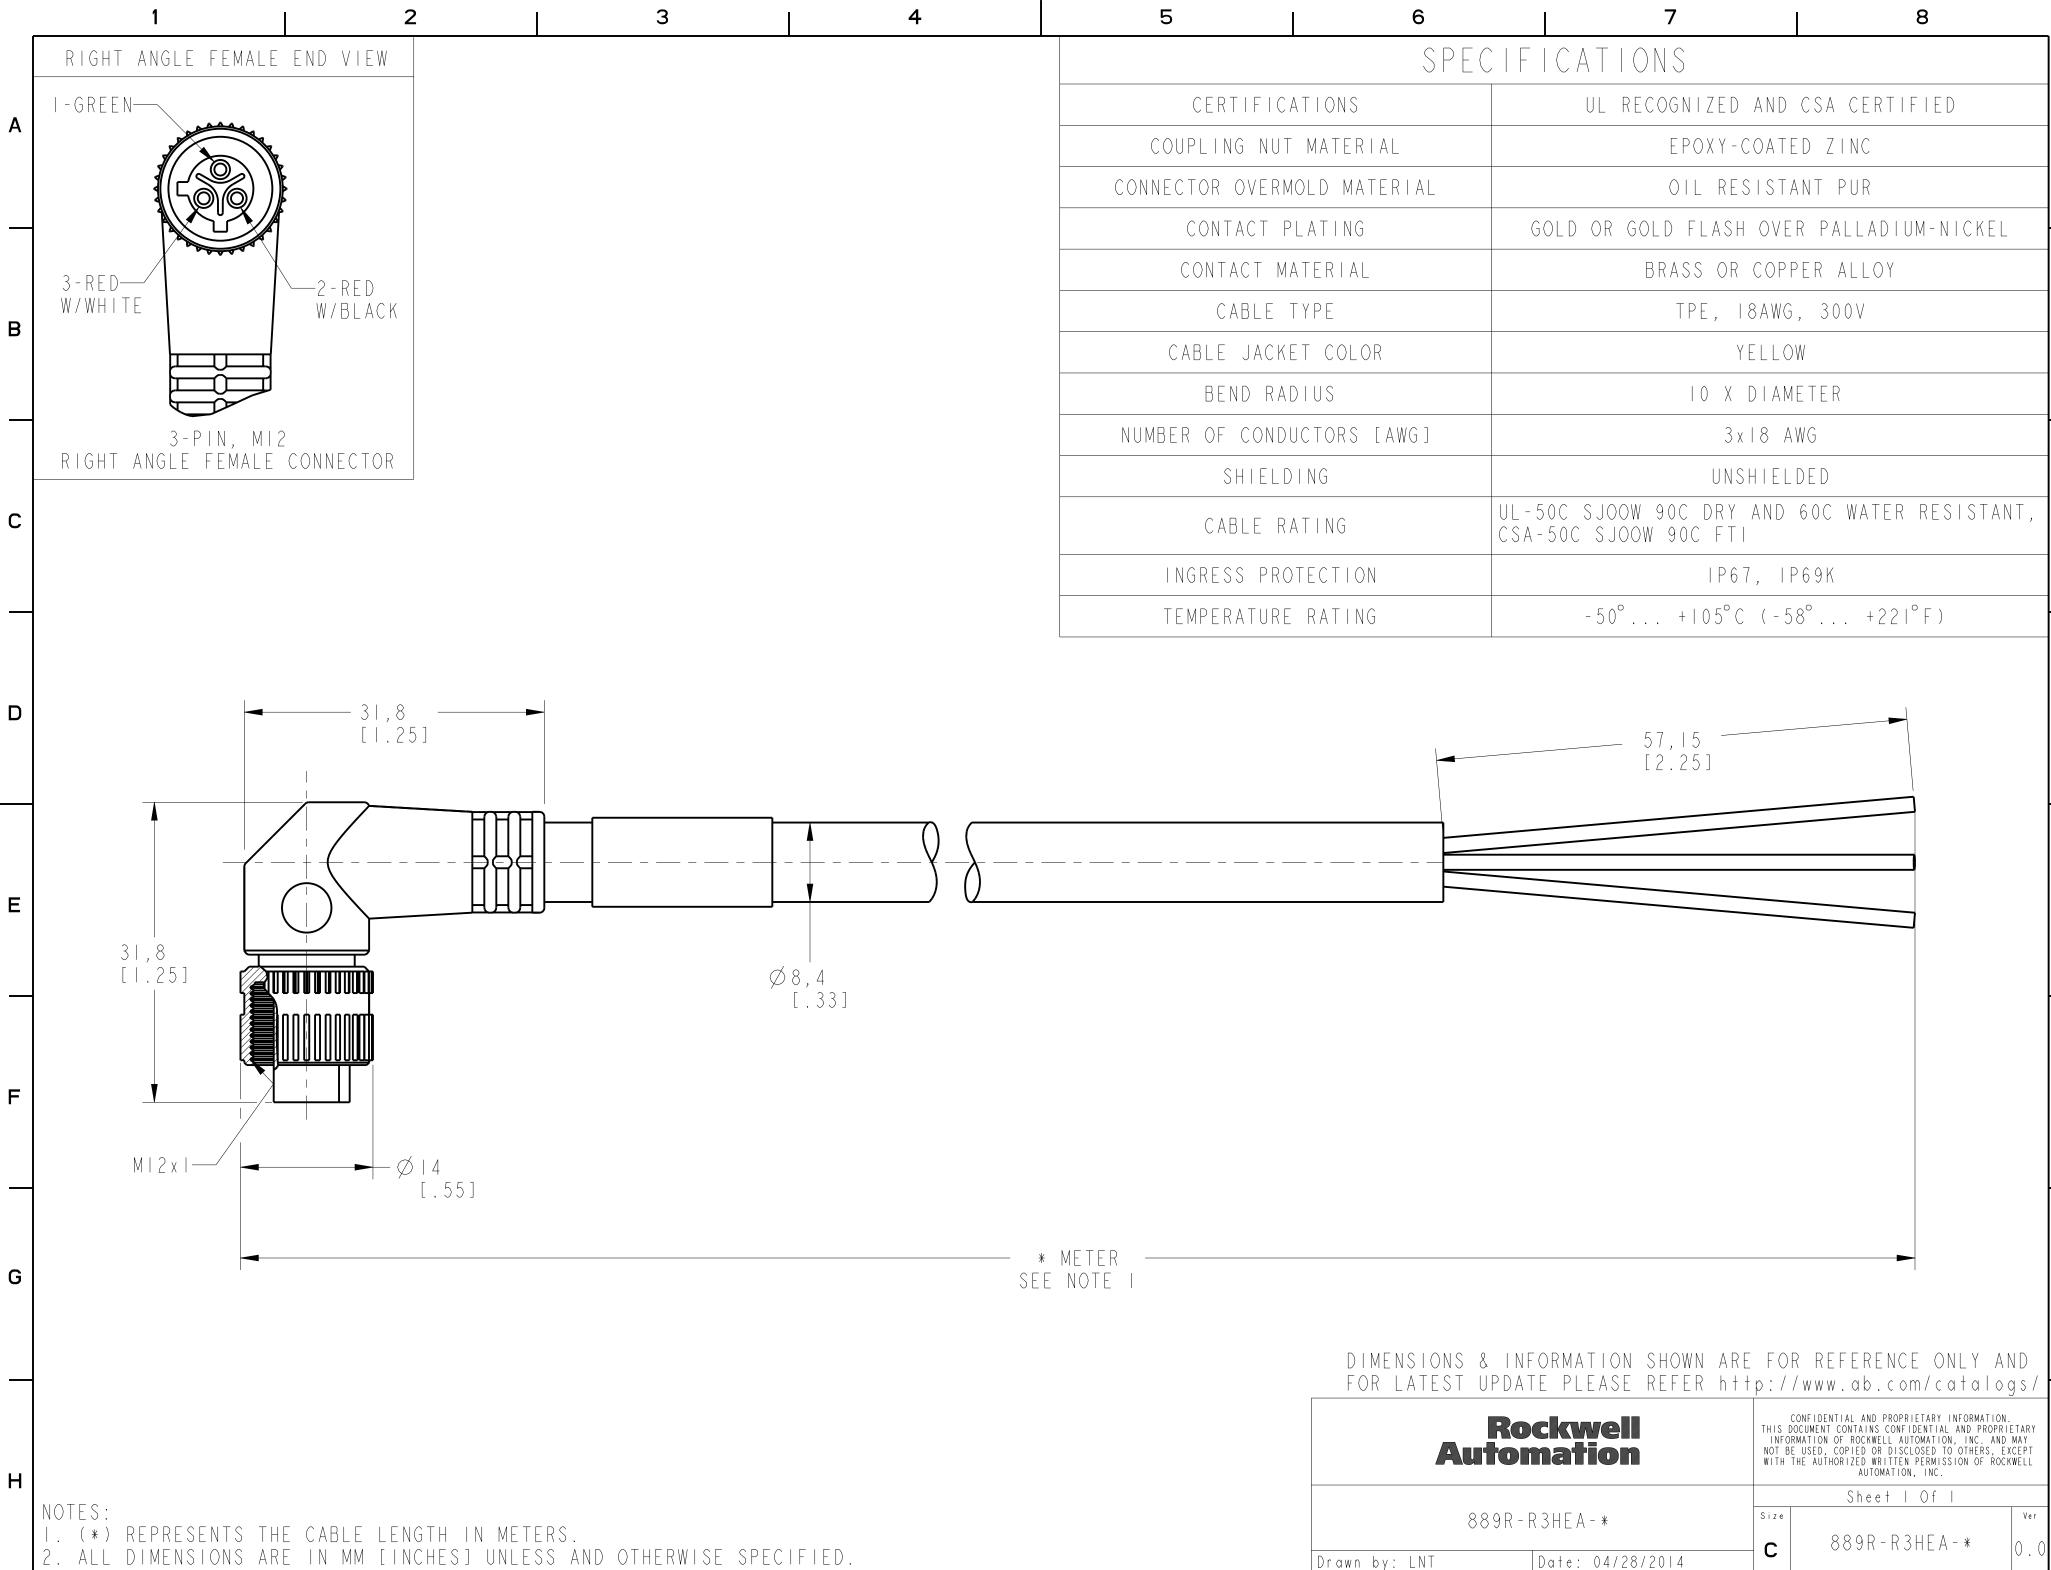

| )                      | 6    |                                                                        | /       | 8 |
|------------------------|------|------------------------------------------------------------------------|---------|---|
|                        | SPE( | )   F                                                                  | CATIONS |   |
| CERTIFICATIONS         |      | UL RECOGNIZED AND CSA CERTIFIED                                        |         |   |
| UPLING NUT MATERIAL    |      | EPOXY-COATED ZINC                                                      |         |   |
| CTOR OVERMOLD MATERIAL |      | OIL RESISTANT PUR                                                      |         |   |
| CONTACT PLATING        |      | GOLD OR GOLD FLASH OVER PALLADIUM-NICKEL                               |         |   |
| CONTACT MATERIAL       |      | BRASS OR COPPER ALLOY                                                  |         |   |
| CABLE TYPE             |      | TPE, I8AWG, 300V                                                       |         |   |
| CABLE JACKET COLOR     |      | YELLOW                                                                 |         |   |
| BEND RADIUS            |      | IO X DIAMETER                                                          |         |   |
| ER OF CONDUCTORS [AWG] |      | 3xI8 AWG                                                               |         |   |
| SHIELDING              |      | UNSHIELDED                                                             |         |   |
| CABLE RATING           |      | UL-50C SJOOW 90C DRY AND 60C WATER RESISTANT,<br>CSA-50C SJOOW 90C FTI |         |   |
| NGRESS PROTECTION      |      | IP67, IP69K                                                            |         |   |
| EMPERATURE RATING      |      | -50° +105°C (-58° +221°F)                                              |         |   |