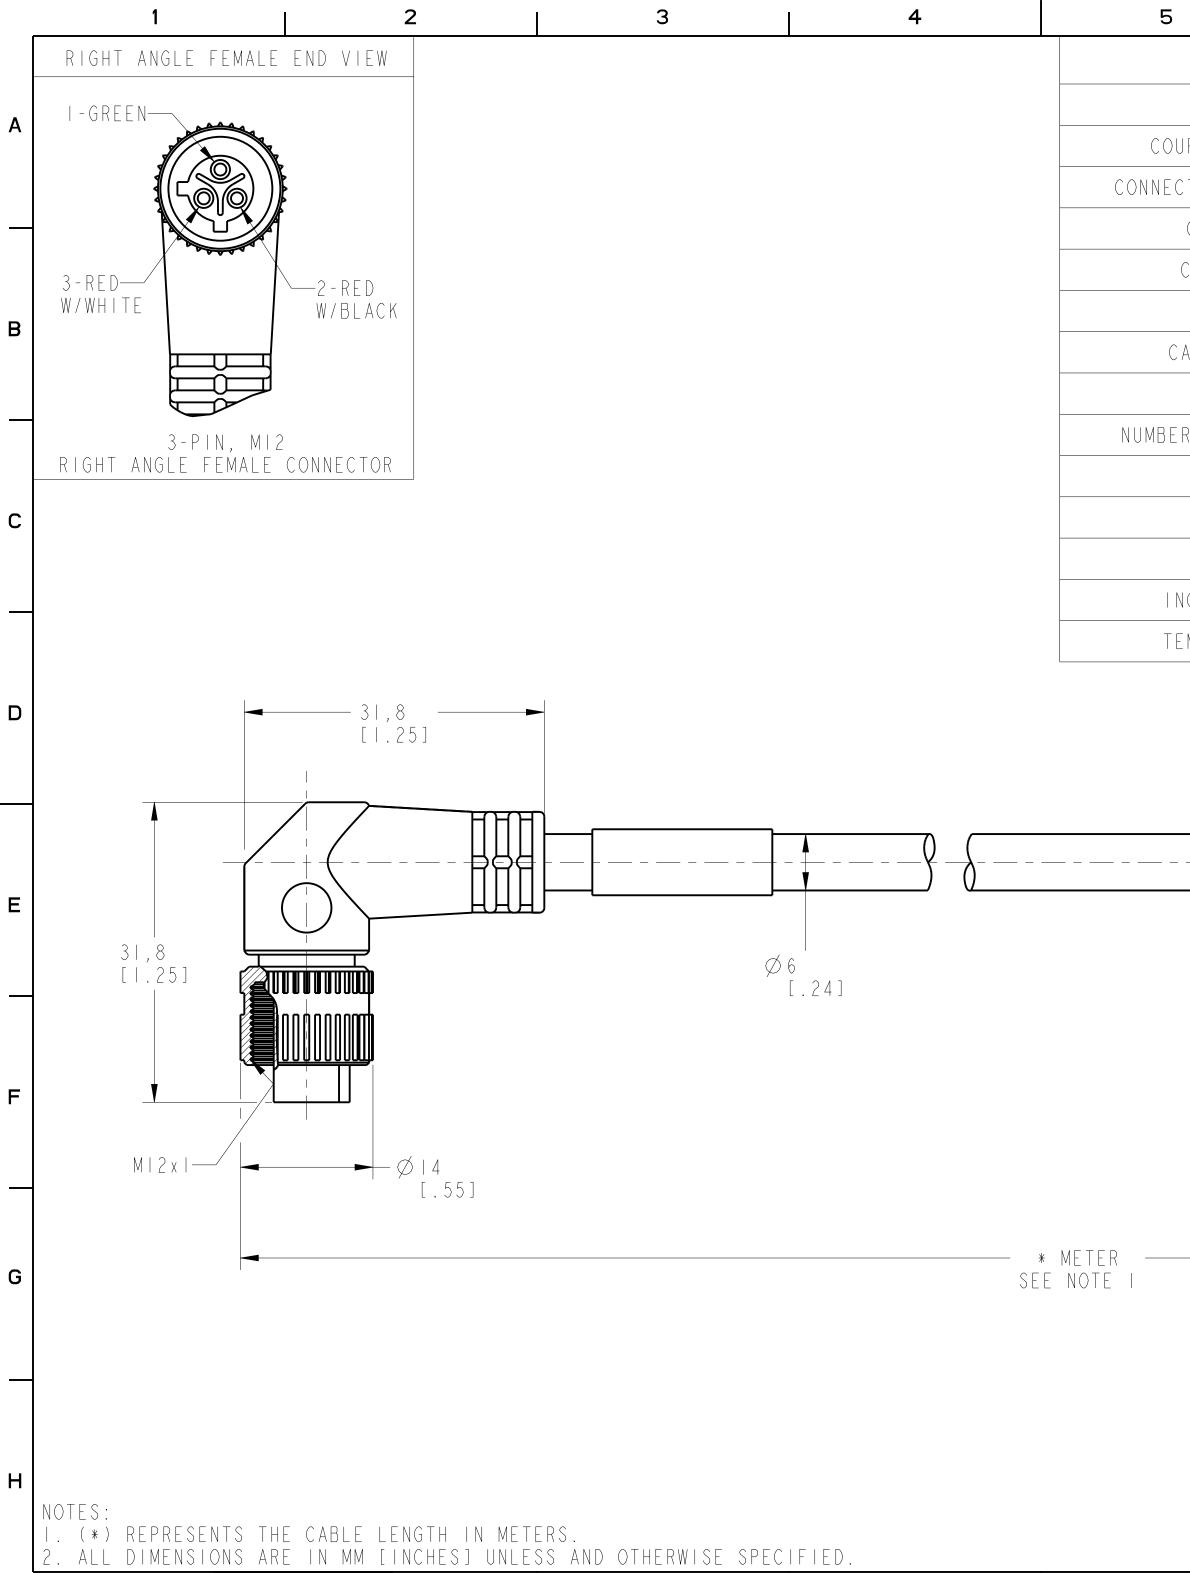

ı -----

| 6                      | 7                                             | 8                                                                                                                                                                                                                   |  |
|------------------------|-----------------------------------------------|---------------------------------------------------------------------------------------------------------------------------------------------------------------------------------------------------------------------|--|
| SPE                    | CIFICATIONS                                   |                                                                                                                                                                                                                     |  |
| CERTIFICATIONS         | UL RECOGNIZED A                               | UL RECOGNIZED AND CSA CERTIFIED                                                                                                                                                                                     |  |
| UPLING NUT MATERIAL    | EPOXY-COATED ZINC                             |                                                                                                                                                                                                                     |  |
| CTOR OVERMOLD MATERIAL | OIL RESISTANT PVC                             |                                                                                                                                                                                                                     |  |
| CONTACT PLATING        | GOLD OR GOLD FLASH OVER PALLADIUM-NICKEL      |                                                                                                                                                                                                                     |  |
| CONTACT MATERIAL       | BRASS OR COPPER ALLOY                         |                                                                                                                                                                                                                     |  |
| CABLE TYPE             | TPE, I8AWG, 300V                              |                                                                                                                                                                                                                     |  |
| CABLE JACKET COLOR     | YELLOW                                        |                                                                                                                                                                                                                     |  |
| BEND RADIUS            | IO X DIAMETER                                 |                                                                                                                                                                                                                     |  |
| ER OF CONDUCTORS [AWG] | 3x18 AWG                                      |                                                                                                                                                                                                                     |  |
| FLEX RATING            | 5 MILLION CYCLES (BASED ON IO TIMES CABLE OD) |                                                                                                                                                                                                                     |  |
| SHIELDING              | UNSHIELDED                                    |                                                                                                                                                                                                                     |  |
| CABLE RATING           | UL AWM, UV, OIL AND WA                        | TER RESISTANT, I8 AWG                                                                                                                                                                                               |  |
| NGRESS PROTECTION      | IP67,                                         | I P 6 9 K                                                                                                                                                                                                           |  |
| EMPERATURE RATING      | -50°+105°C (                                  | (-58° +221°F)                                                                                                                                                                                                       |  |
| J                      |                                               |                                                                                                                                                                                                                     |  |
|                        |                                               |                                                                                                                                                                                                                     |  |
|                        |                                               |                                                                                                                                                                                                                     |  |
|                        |                                               |                                                                                                                                                                                                                     |  |
|                        |                                               |                                                                                                                                                                                                                     |  |
|                        |                                               |                                                                                                                                                                                                                     |  |
|                        |                                               |                                                                                                                                                                                                                     |  |
|                        |                                               |                                                                                                                                                                                                                     |  |
|                        | & INFORMATION SHOWN ARE                       |                                                                                                                                                                                                                     |  |
| FUK LAIESI             | UPDATE PLEASE REFER http                      | CONFIDENTIAL AND PROPRIETARY INFORMATION.                                                                                                                                                                           |  |
|                        | Rockwell tomation                             | THIS DOCUMENT CONTAINS CONFIDENTIAL AND PROPRIETARY<br>INFORMATION OF ROCKWELL AUTOMATION, INC. AND MAY<br>NOT BE USED, COPIED OR DISCLOSED TO OTHERS, EXCEPT<br>WITH THE AUTHORIZED WRITTEN PERMISSION OF ROCKWELL |  |
|                        |                                               | Automation, inc.                                                                                                                                                                                                    |  |
| 889R-R3HJA-*           |                                               | Size Ver                                                                                                                                                                                                            |  |
| Drawn by: LNT          | Date: 04/28/2014                              | <b>C</b> 889K-K3HJA-* 0.0                                                                                                                                                                                           |  |