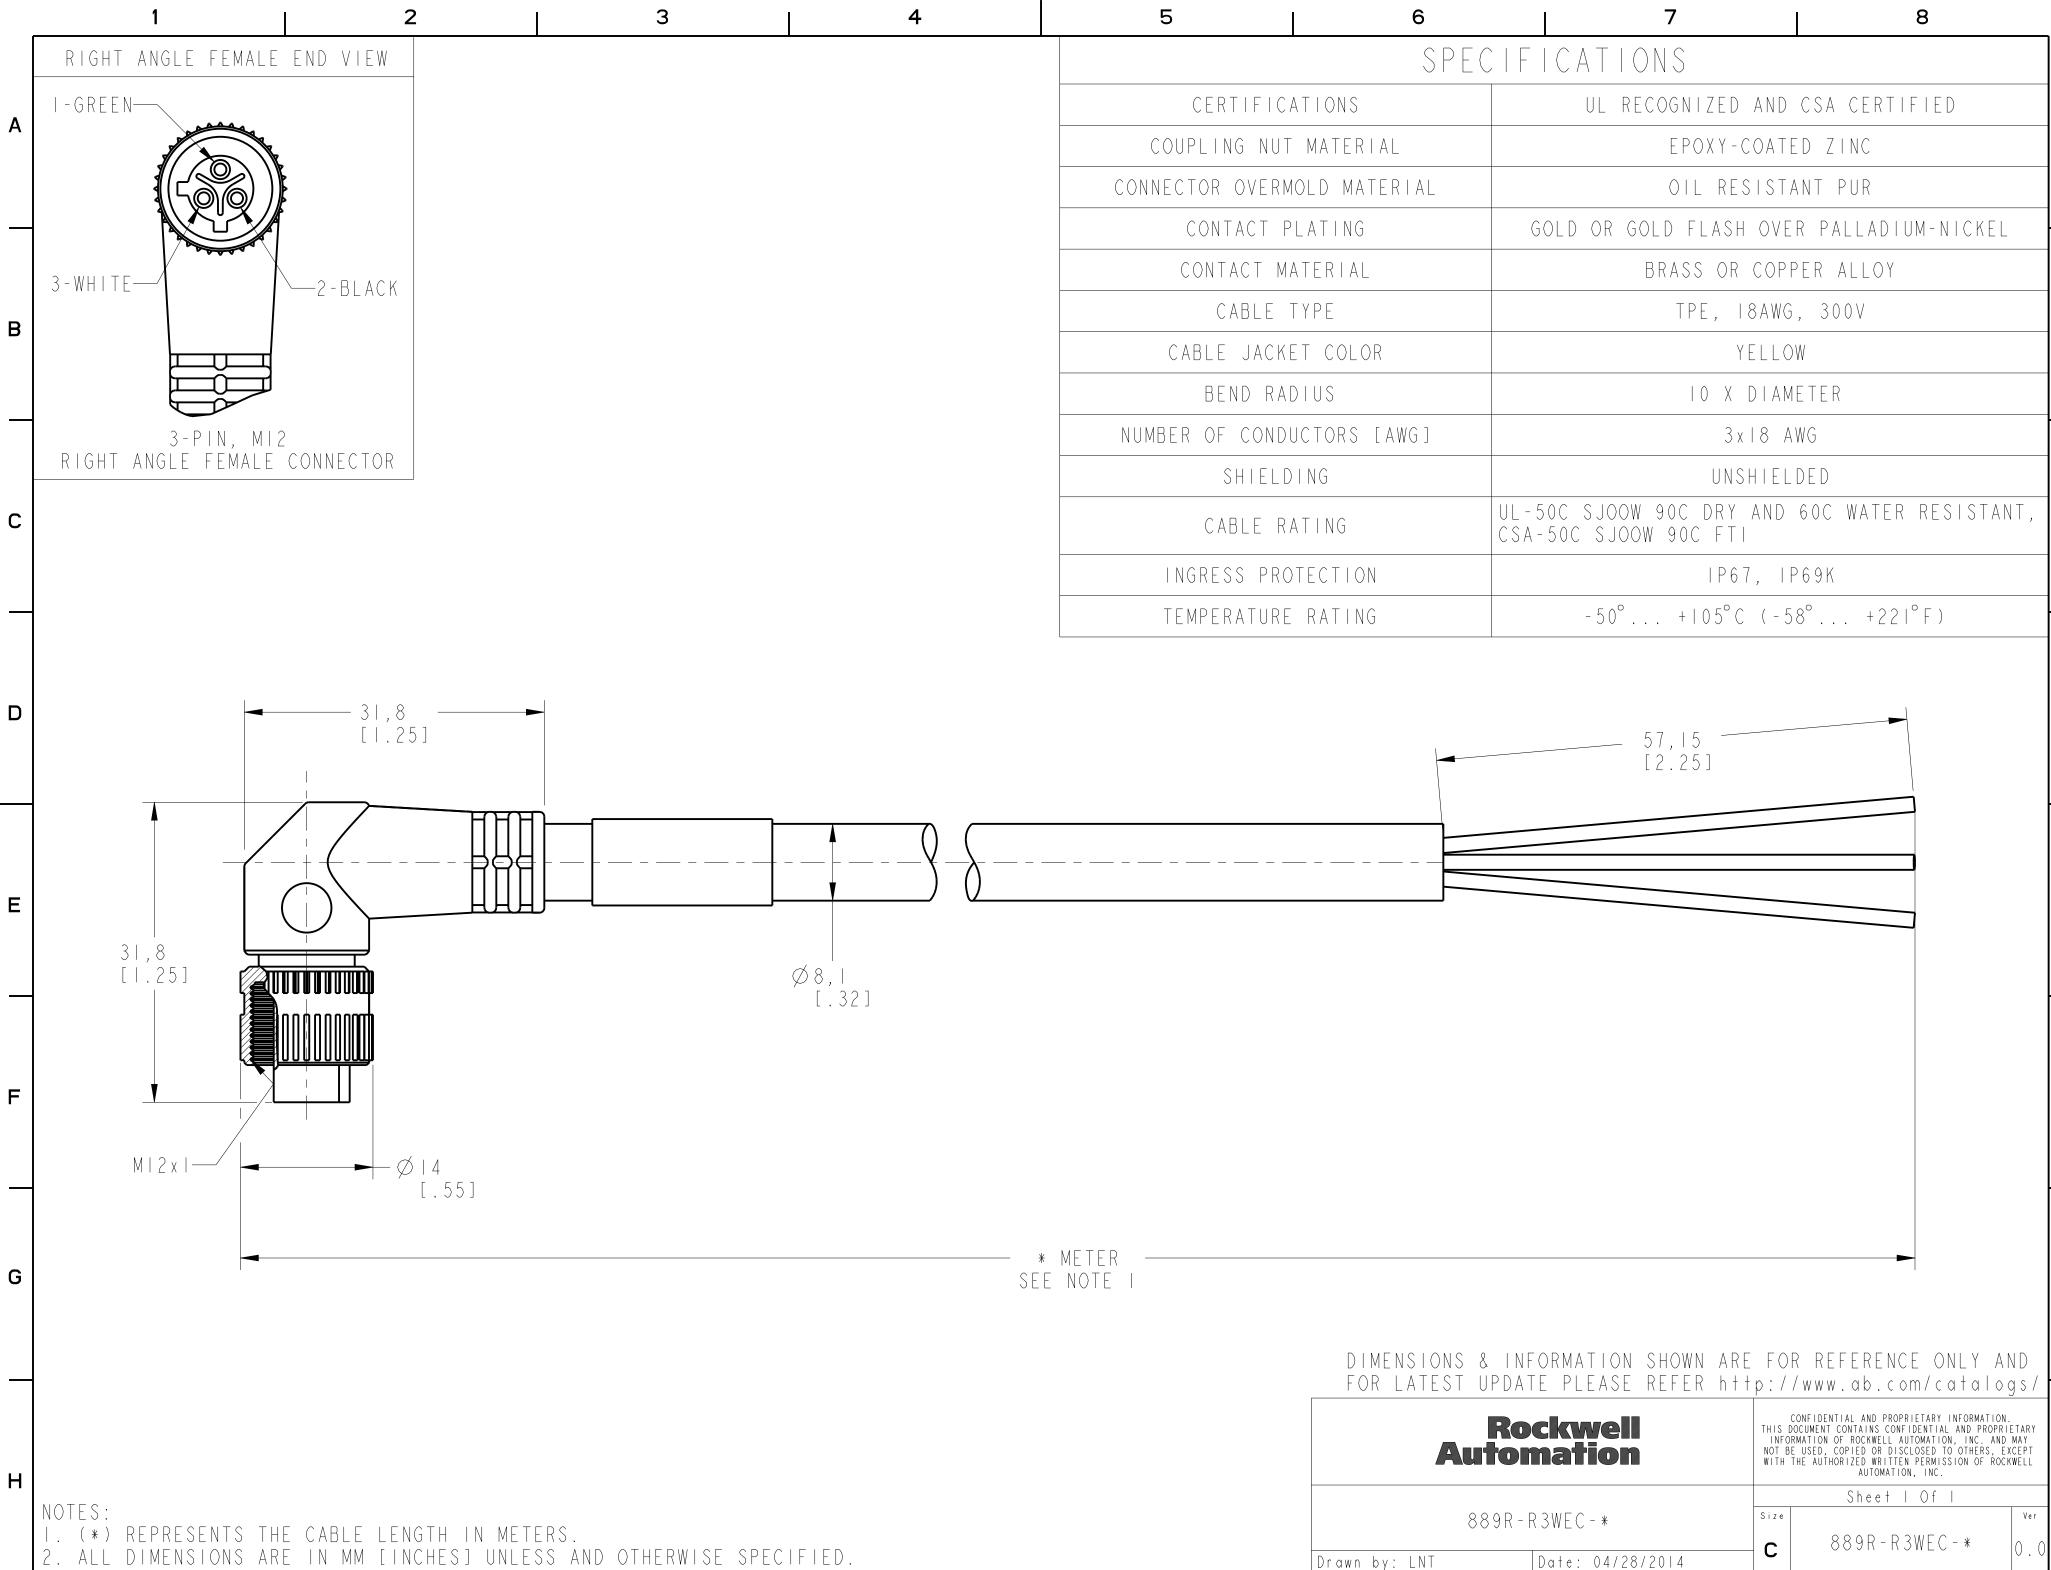

|                        | 6   |   | /                                                                      | 8 |  |
|------------------------|-----|---|------------------------------------------------------------------------|---|--|
|                        | SPE |   | ICATIONS                                                               |   |  |
| CERTIFICATIONS         |     |   | UL RECOGNIZED AND CSA CERTIFIED                                        |   |  |
| UPLING NUT MATERIAL    |     |   | EPOXY-COATED ZINC                                                      |   |  |
| CTOR OVERMOLD MATERIAL |     |   | OIL RESISTANT PUR                                                      |   |  |
| CONTACT PLATING        |     | G | GOLD OR GOLD FLASH OVER PALLADIUM-NICKEL                               |   |  |
| CONTACT MATERIAL       |     |   | BRASS OR COPPER ALLOY                                                  |   |  |
| CABLE TYPE             |     |   | TPE, I8AWG, 300V                                                       |   |  |
| CABLE JACKET COLOR     |     |   | YELLOW                                                                 |   |  |
| BEND RADIUS            |     |   | IO X DIAMETER                                                          |   |  |
| ER OF CONDUCTORS [AWG] |     |   | 3 x   8 AWG                                                            |   |  |
| SHIELDING              |     |   | UNSHIELDED                                                             |   |  |
| CABLE RATING           |     |   | UL-50C SJOOW 90C DRY AND 60C WATER RESISTANT,<br>CSA-50C SJOOW 90C FTI |   |  |
| NGRESS PROTECTION      |     |   | IP67, IP69K                                                            |   |  |
| EMPERATURE RATING      |     |   | -50° +105°C (-58° +221°F)                                              |   |  |