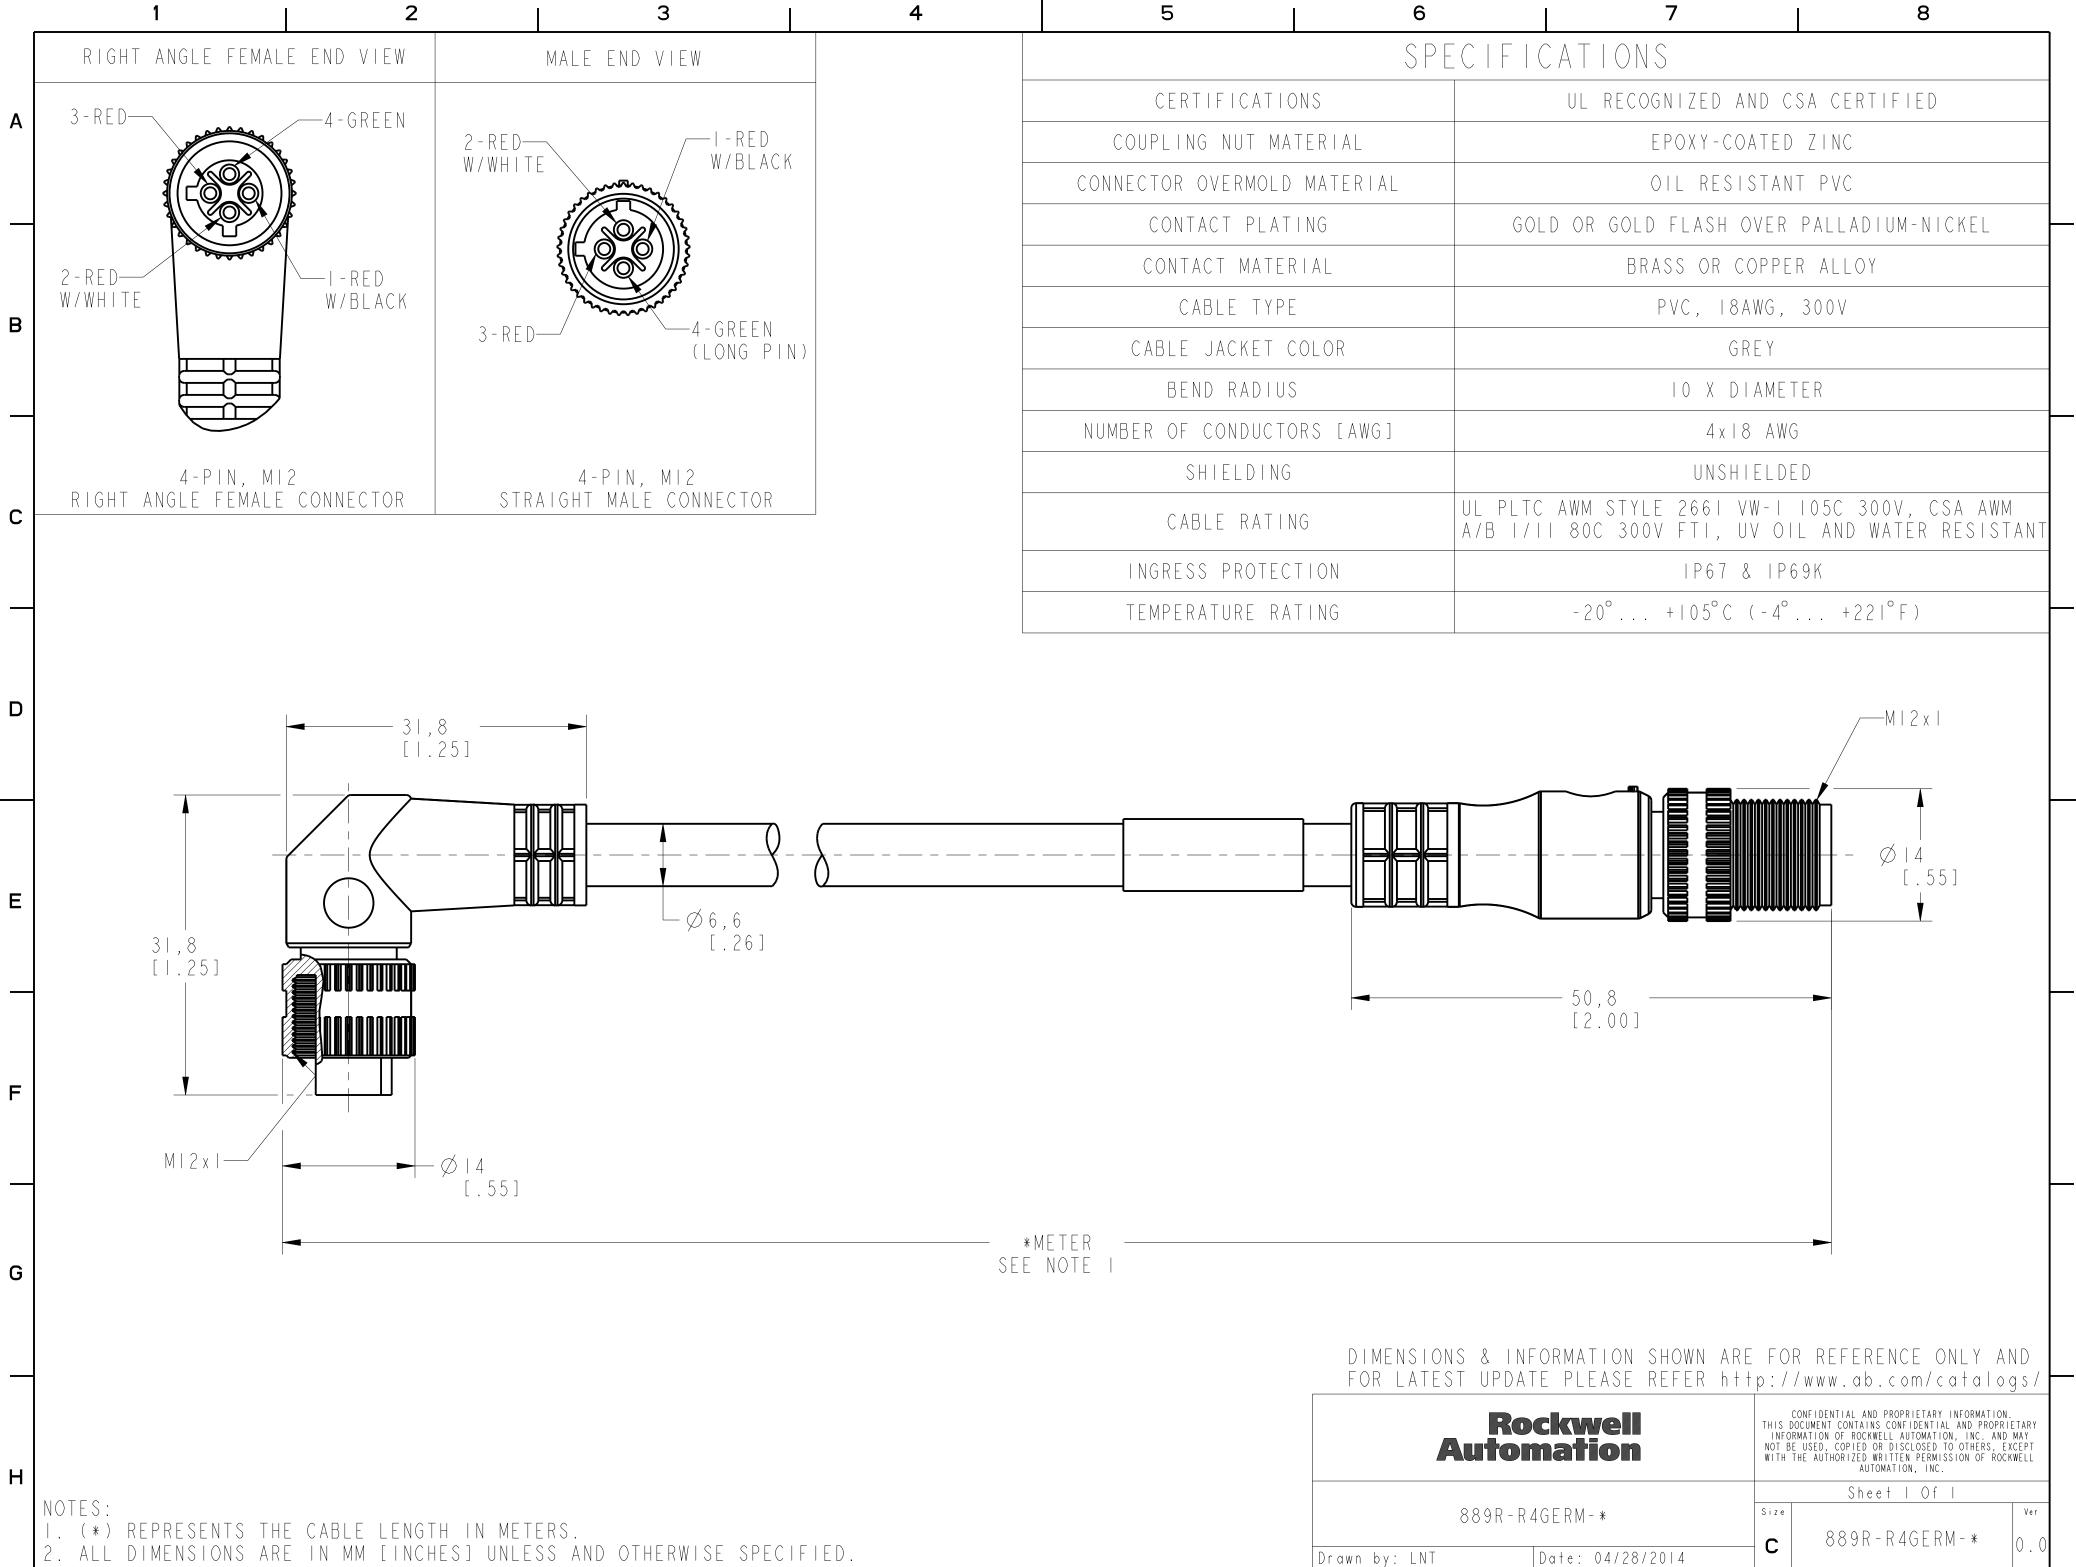

| 6                   |            | 7                                                                                                   | 8       |  |  |
|---------------------|------------|-----------------------------------------------------------------------------------------------------|---------|--|--|
| SF                  | PEC   F  ( | CATIONS                                                                                             |         |  |  |
| RTIFICATIONS        |            | UL RECOGNIZED AND CSA CERTIFIED                                                                     |         |  |  |
| ING NUT MATERIAL    |            | EPOXY-COATED ZINC                                                                                   |         |  |  |
| R OVERMOLD MATERIAL |            | OIL RESISTANT PVC                                                                                   |         |  |  |
| NTACT PLATING       | GOL        | GOLD OR GOLD FLASH OVER PALLADIUM-NICKEL                                                            |         |  |  |
| ITACT MATERIAL      |            | BRASS OR COPPER ALLOY                                                                               |         |  |  |
| CABLE TYPE          |            | PVC, I8AWG, 300V                                                                                    |         |  |  |
| E JACKET COLOR      |            | GREY                                                                                                |         |  |  |
| END RADIUS          |            | IO X DIAMETER                                                                                       |         |  |  |
| F CONDUCTORS [AWG]  |            | 4 x I 8 AWG                                                                                         |         |  |  |
| SHIELDING           |            | UNSHIELDED                                                                                          |         |  |  |
| ABLE RATING         |            | UL PLTC AWM STYLE 2661 VW-1 105C 300V, CSA AWM<br>A/B 1/11 80C 300V FT1, UV OIL AND WATER RESISTANT |         |  |  |
| ESS PROTECTION      |            | IP67 & IP69K                                                                                        |         |  |  |
| ERATURE RATING      |            | $-20^{\circ} \dots + 105^{\circ} C (-4^{\circ})$                                                    | +221°F) |  |  |

| Rockwell<br>Automation                          | CONFIDENTIAL AND PROPRIETARY INFORMATION.<br>THIS DOCUMENT CONTAINS CONFIDENTIAL AND PROPRIETARY<br>INFORMATION OF ROCKWELL AUTOMATION, INC. AND MAY<br>NOT BE USED, COPIED OR DISCLOSED TO OTHERS, EXCEPT<br>WITH THE AUTHORIZED WRITTEN PERMISSION OF ROCKWELL<br>AUTOMATION, INC. |            |  |
|-------------------------------------------------|--------------------------------------------------------------------------------------------------------------------------------------------------------------------------------------------------------------------------------------------------------------------------------------|------------|--|
| 889R-R4GERM-*<br>Drawn by: LNT Date: 04/28/2014 | Sheet I Of I   Size Ve   C 889R-R4GERM-* 0.                                                                                                                                                                                                                                          | er<br>. () |  |