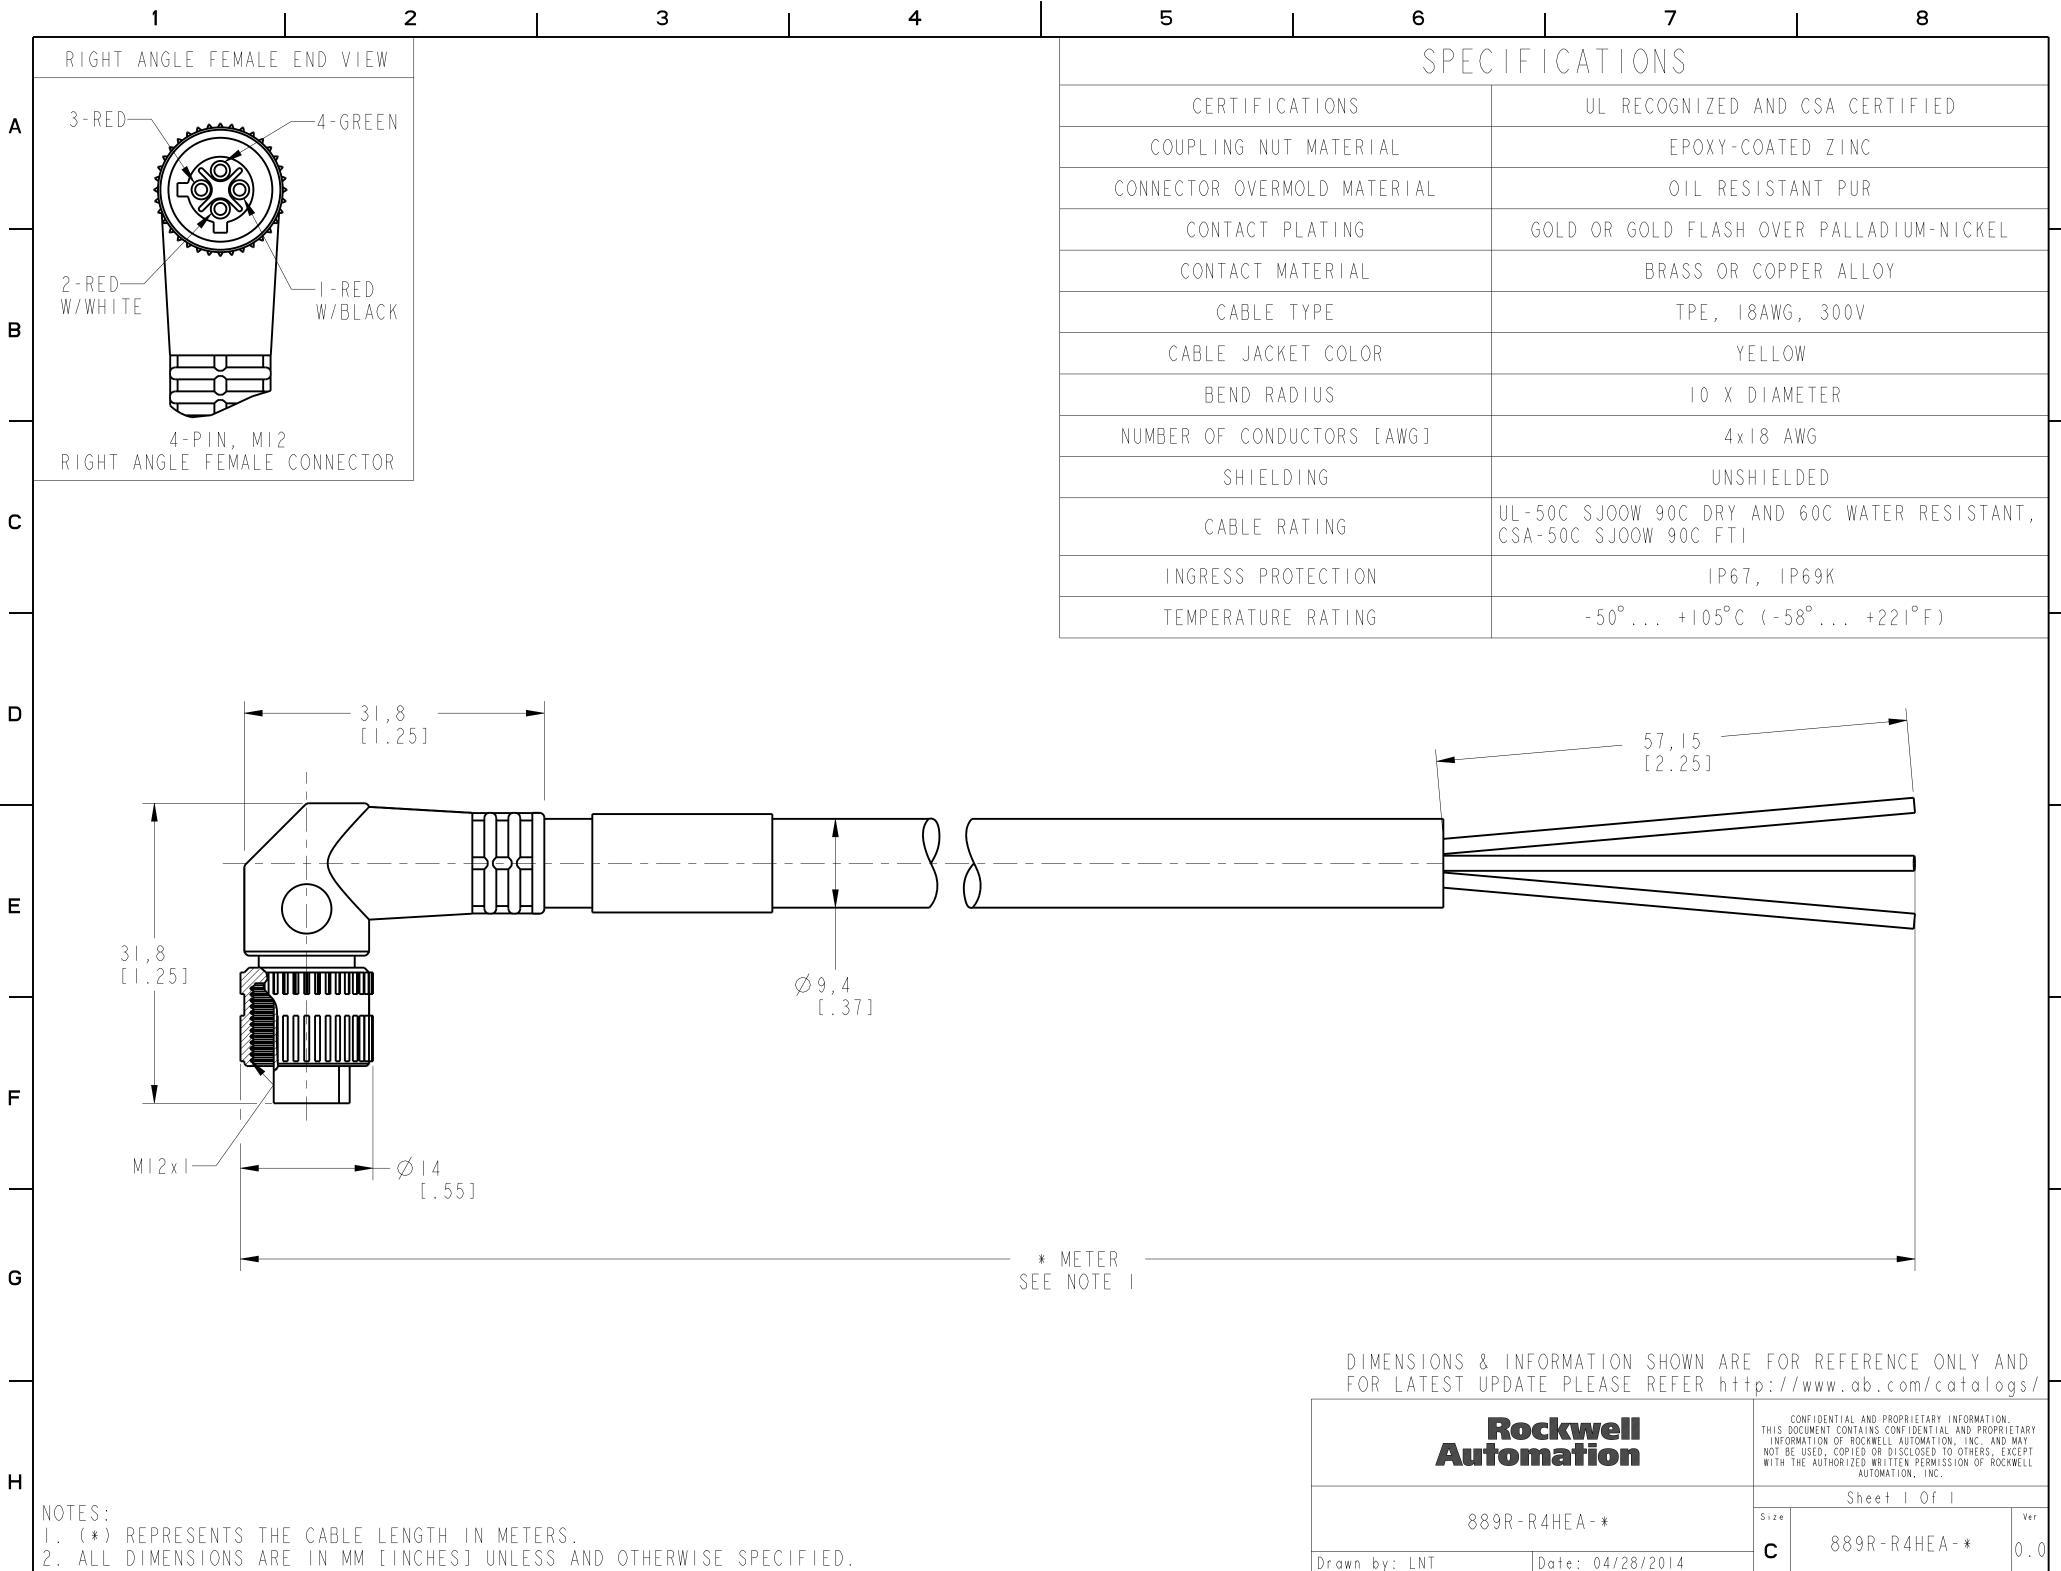

|                        |     |                                 | /                                                                      | 0 |  |
|------------------------|-----|---------------------------------|------------------------------------------------------------------------|---|--|
|                        | SPE | CIF                             | ICATIONS                                                               |   |  |
| CERTIFICATIONS         |     | UL RECOGNIZED AND CSA CERTIFIED |                                                                        |   |  |
| UPLING NUT MATERIAL    |     | EPOXY-COATED ZINC               |                                                                        |   |  |
| CTOR OVERMOLD MATERIAL |     | OIL RESISTANT PUR               |                                                                        |   |  |
| CONTACT PLATING        |     | G                               | GOLD OR GOLD FLASH OVER PALLADIUM-NICKEL                               |   |  |
| CONTACT MATERIAL       |     |                                 | BRASS OR COPPER ALLOY                                                  |   |  |
| CABLE TYPE             |     |                                 | TPE, I8AWG, 300V                                                       |   |  |
| CABLE JACKET COLOR     |     |                                 | YELLOW                                                                 |   |  |
| BEND RADIUS            |     |                                 | IO X DIAMETER                                                          |   |  |
| ER OF CONDUCTORS [AWG] |     |                                 | 4 x I 8 AWG                                                            |   |  |
| SHIELDING              |     |                                 | UNSHIELDED                                                             |   |  |
| CABLE RATING           |     |                                 | UL-50C SJOOW 90C DRY AND 60C WATER RESISTANT,<br>CSA-50C SJOOW 90C FTI |   |  |
| NGRESS PROTECTION      |     |                                 | IP67, IP69K                                                            |   |  |
| EMPERATURE RATING      |     |                                 | -50° +105°C (-58° +221°F)                                              |   |  |