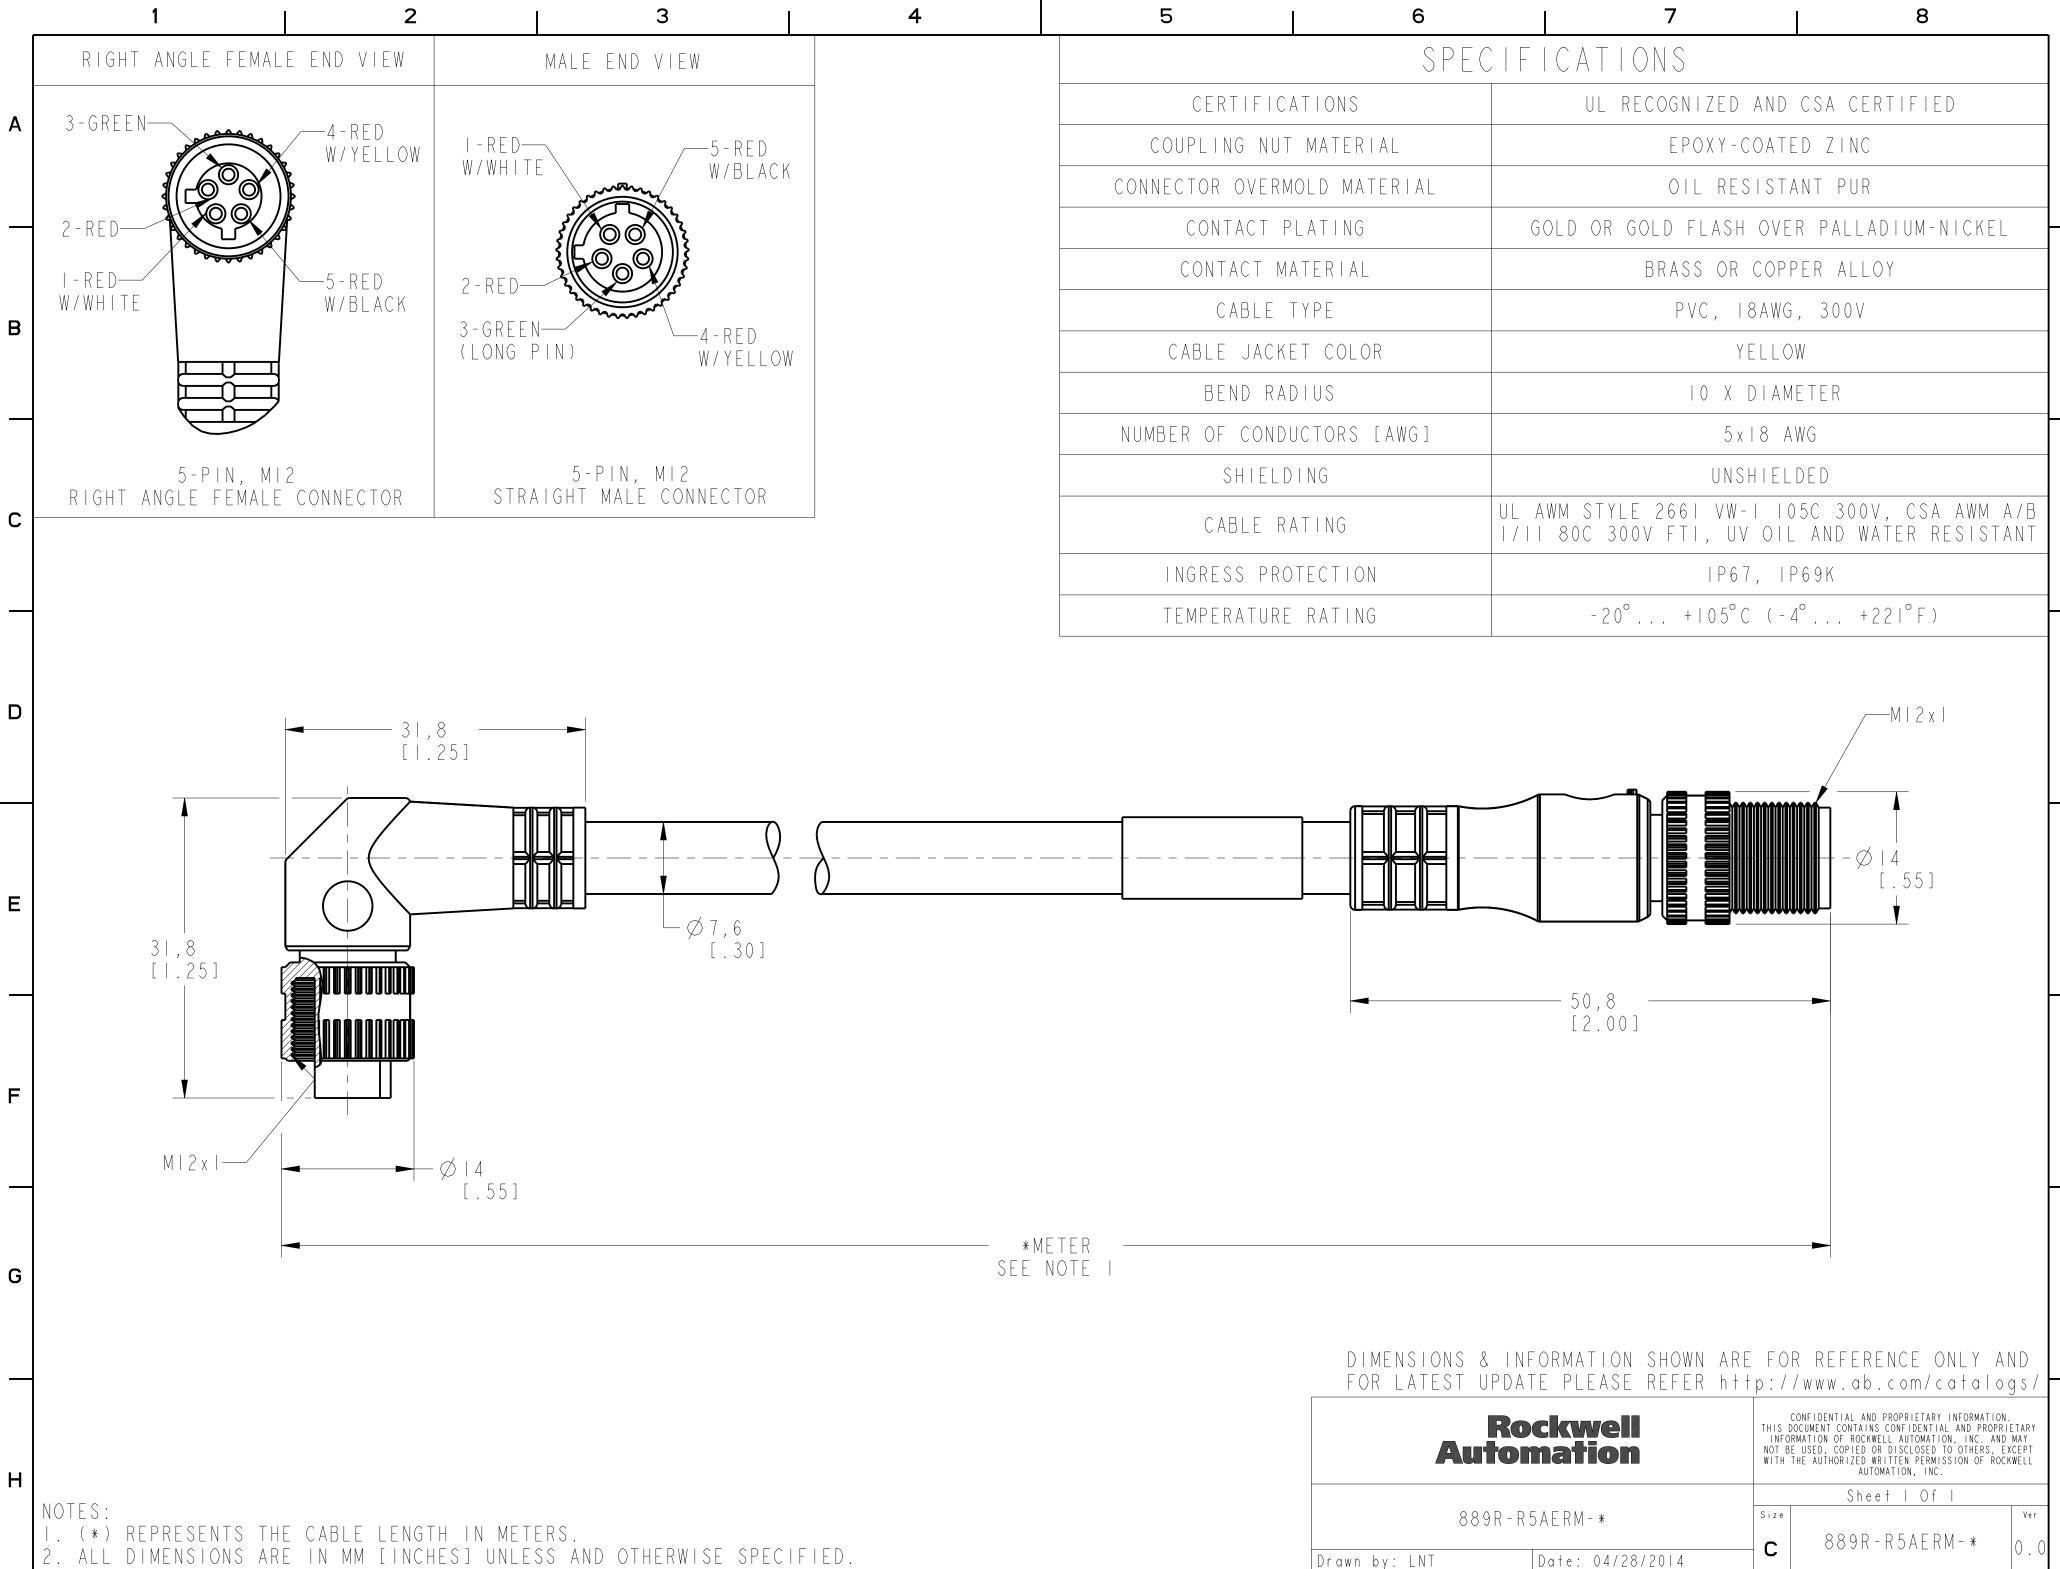

|                        | 6            |                                                                                                | 7                     | 8                  |  |  |
|------------------------|--------------|------------------------------------------------------------------------------------------------|-----------------------|--------------------|--|--|
|                        | SPE(         | )   F                                                                                          | ICATIONS              |                    |  |  |
| CERTIFICATIONS         |              | UL RECOGNIZED AND CSA CERTIFIED                                                                |                       |                    |  |  |
| UPLING NUT MATERIAL    |              | EPOXY-COATED ZINC                                                                              |                       |                    |  |  |
| CTOR OVERMOLD MATERIAL |              | OIL RESISTANT PUR                                                                              |                       |                    |  |  |
| CONTACT P              | LATING       | G                                                                                              | OLD OR GOLD FLASH OVE | R PALLADIUM-NICKEL |  |  |
| CONTACT MA             | ATERIAL      |                                                                                                | BRASS OR COPF         | PER ALLOY          |  |  |
| CABLE 1                | ΓΥΡΕ         |                                                                                                | PVC, I8AWG            | , 300V             |  |  |
| CABLE JACKE            | et color     |                                                                                                | YELLO                 | W                  |  |  |
| BEND RADIUS            |              |                                                                                                | IO X DIAM             | ETER               |  |  |
| R OF CONDU             | JCTORS [AWG] |                                                                                                | 5 x 1 8 A             | WG                 |  |  |
| Shield                 | ING          |                                                                                                | UNSHIEL               | DED                |  |  |
| CABLE RATING           |              | UL AWM STYLE 2661 VW-1 105C 300V, CSA AWM A/B<br>1/11 80C 300V FTI, UV OIL AND WATER RESISTANT |                       |                    |  |  |
| NGRESS PRO             | TECTION      |                                                                                                | IP67, IP              | 69K                |  |  |
| EMPERATURE RATING      |              | $-20^{\circ} \dots + 105^{\circ}C (-4^{\circ} \dots + 221^{\circ}F)$                           |                       |                    |  |  |
|                        |              |                                                                                                |                       |                    |  |  |