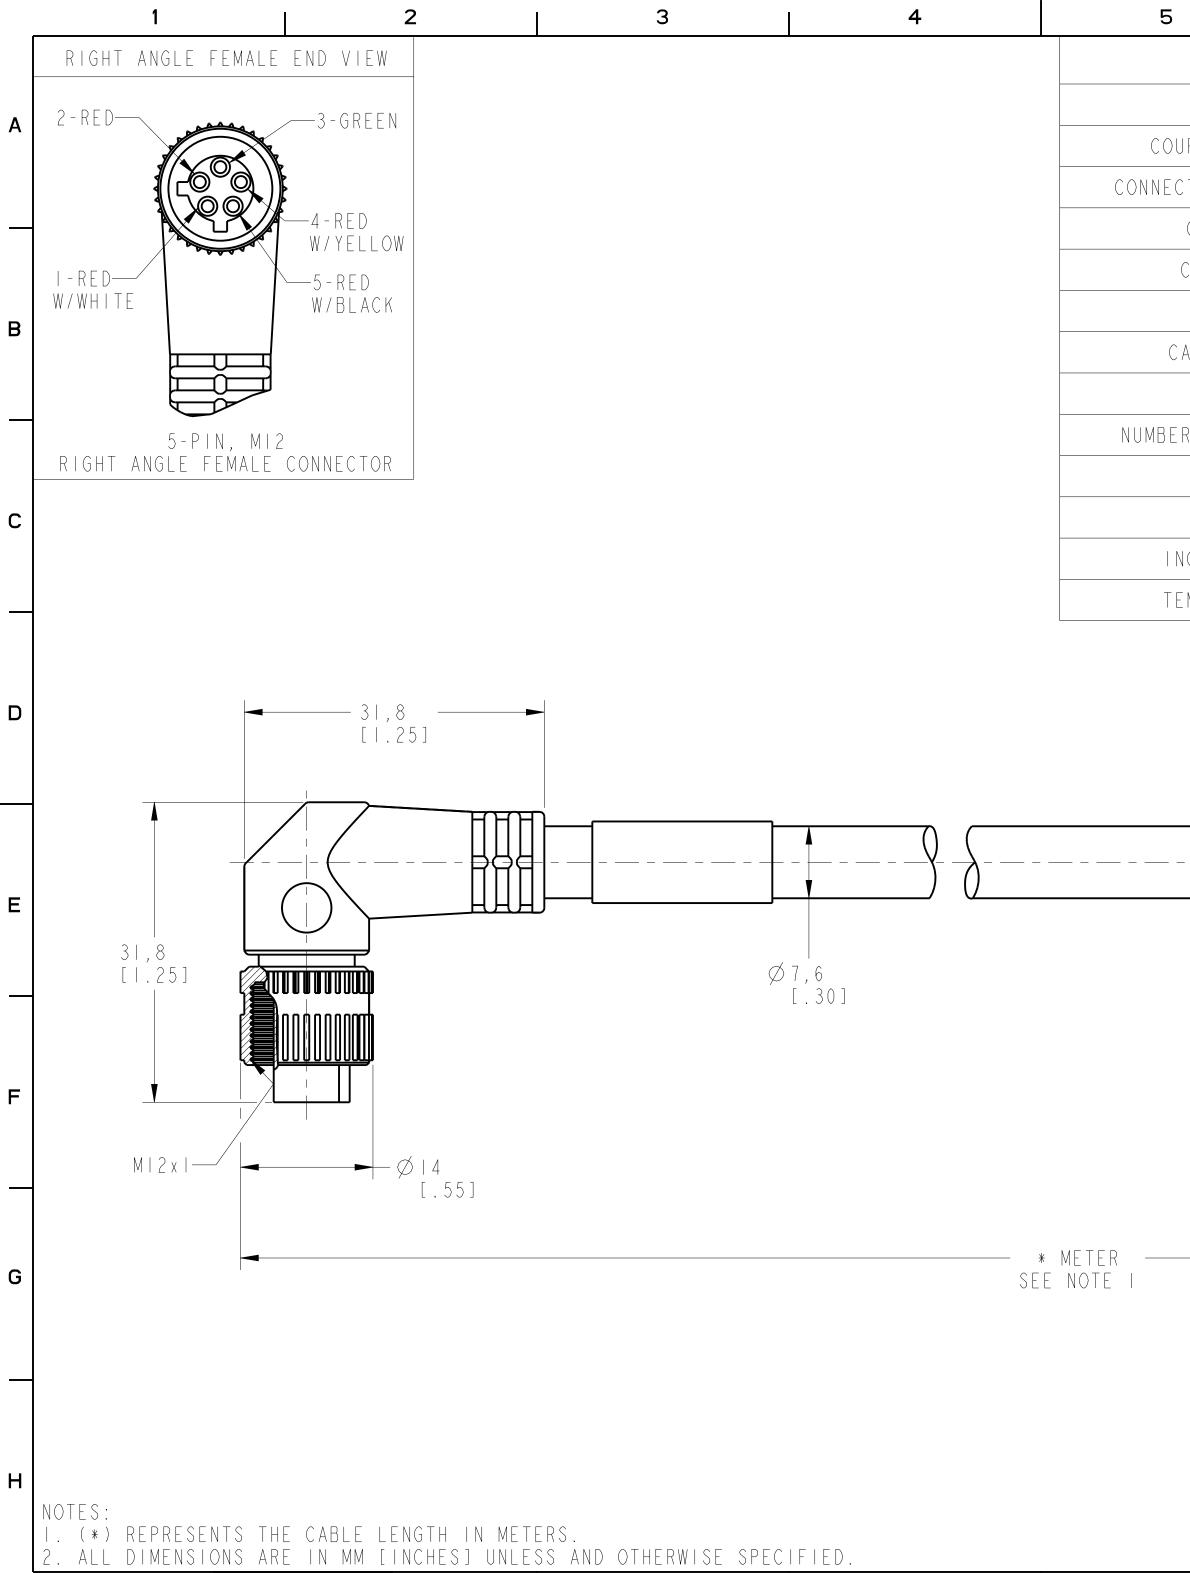

| 6                      | 7 8                                                |  |
|------------------------|----------------------------------------------------|--|
| SPE                    | CIFICATIONS                                        |  |
| CERTIFICATIONS         | UL RECOGNIZED AND CSA CERTIFIED                    |  |
| UPLING NUT MATERIAL    | EPOXY-COATED ZINC                                  |  |
| CTOR OVERMOLD MATERIAL | OIL RESISTANT PVC                                  |  |
| CONTACT PLATING        | GOLD OR GOLD FLASH OVER PALLADIUM-NICKEL           |  |
| CONTACT MATERIAL       | BRASS OR COPPER ALLOY                              |  |
| CABLE TYPE             | PUR, I8AWG, 300V                                   |  |
| CABLE JACKET COLOR     | YELLOW                                             |  |
| BEND RADIUS            | IO X DIAMETER                                      |  |
| ER OF CONDUCTORS [AWG] | 5x18 AWG                                           |  |
| SHIELDING              | UNSHIELDED                                         |  |
| CABLE RATING           | UL AWM, UV, OIL AND WATER RESISTANT, I8 AWG        |  |
| NGRESS PROTECTION      | IP67, IP69K                                        |  |
| EMPERATURE RATING      | $-20^{\circ}+80^{\circ}C(-4^{\circ}+105^{\circ}F)$ |  |
|                        | 57,15<br>[2.25]                                    |  |
|                        |                                                    |  |
|                        |                                                    |  |
|                        |                                                    |  |
|                        |                                                    |  |
|                        |                                                    |  |
|                        |                                                    |  |
|                        |                                                    |  |
|                        |                                                    |  |
|                        |                                                    |  |
|                        |                                                    |  |
|                        |                                                    |  |