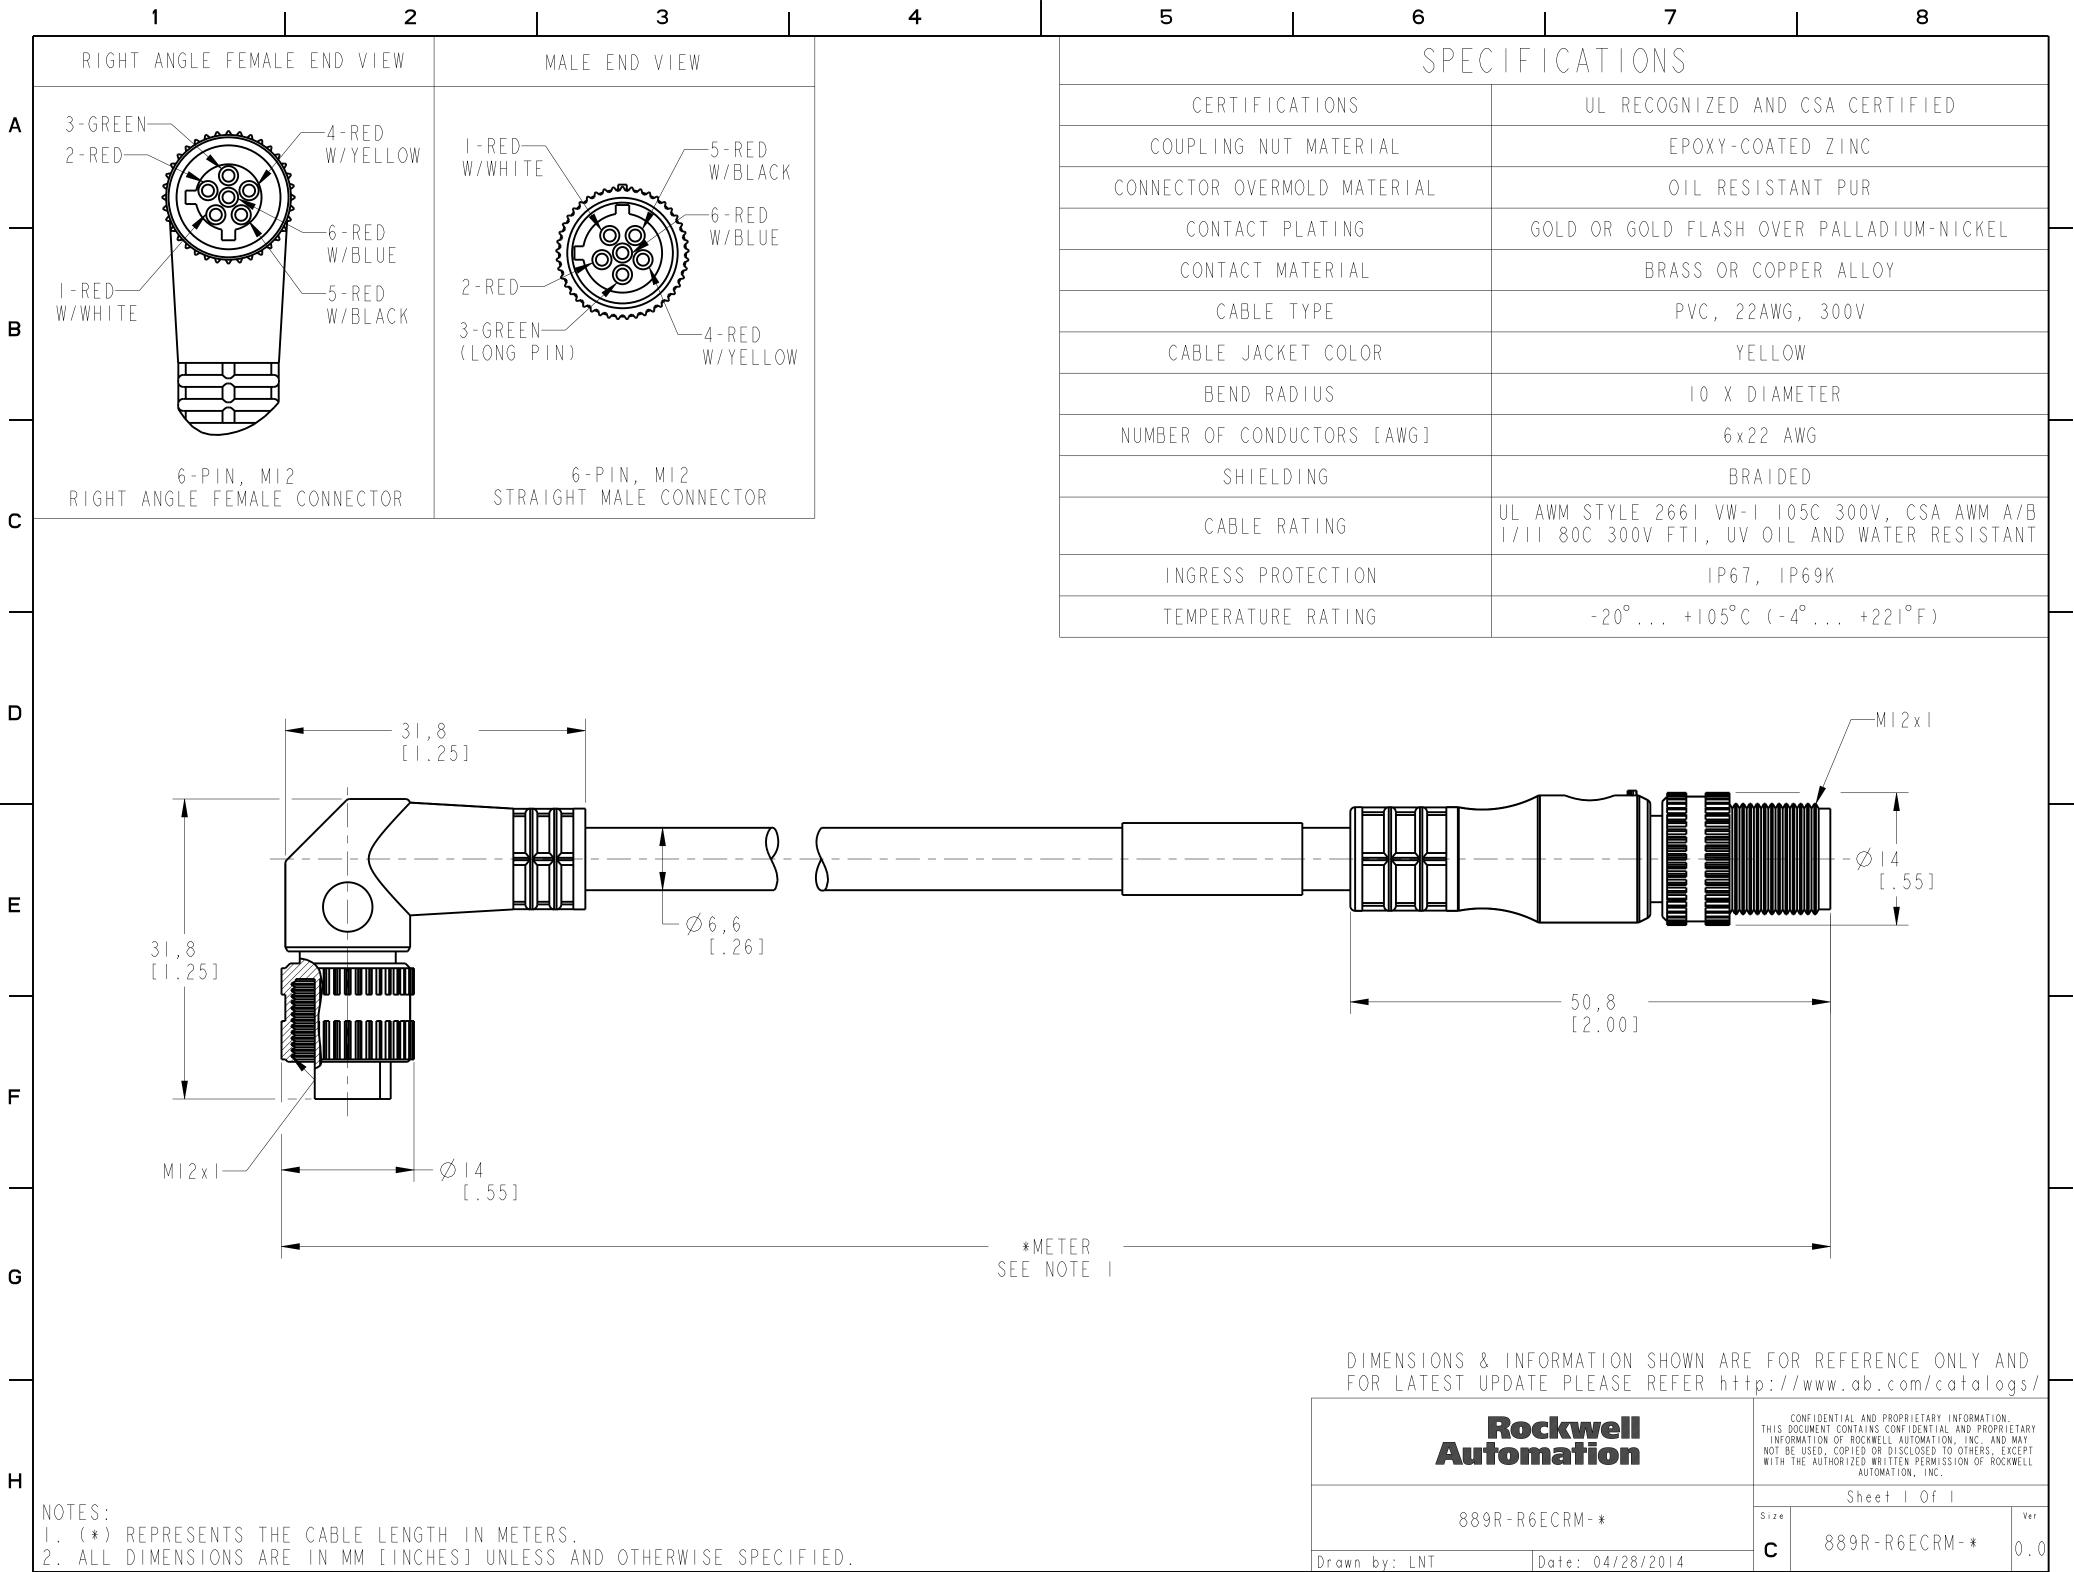

| 6                      | 7                                                                                              | 8                       |  |  |
|------------------------|------------------------------------------------------------------------------------------------|-------------------------|--|--|
| SPE                    | CIFICATIONS                                                                                    |                         |  |  |
| CERTIFICATIONS         | UL RECOGNIZED AND CSA CERTIFIED                                                                |                         |  |  |
| UPLING NUT MATERIAL    | EPOXY-COATED ZINC                                                                              |                         |  |  |
| CTOR OVERMOLD MATERIAL | OIL RESISTANT PUR                                                                              |                         |  |  |
| CONTACT PLATING        | GOLD OR GOLD FLASH OVER PALLADIUM-NICKEL                                                       |                         |  |  |
| CONTACT MATERIAL       | BRASS OR COPPER ALLOY                                                                          |                         |  |  |
| CABLE TYPE             | PVC, 22AWG, 300V                                                                               |                         |  |  |
| CABLE JACKET COLOR     | YELLOW                                                                                         |                         |  |  |
| BEND RADIUS            | IO X DIAMETER                                                                                  |                         |  |  |
| R OF CONDUCTORS [AWG]  | 6x22 AWG                                                                                       |                         |  |  |
| SHIELDING              | BRAIDE                                                                                         | D                       |  |  |
| CABLE RATING           | UL AWM STYLE 2661 VW-1 105C 300V, CSA AWM A/B<br>1/11 80C 300V FTI, UV OIL AND WATER RESISTANT |                         |  |  |
| NGRESS PROTECTION      | IP67, IP69K                                                                                    |                         |  |  |
| EMPERATURE RATING      | -20°+105°C (-4                                                                                 | • · · · · + 2 2 1 ° F ) |  |  |

|               | -             | Rockwell<br>tomation | THIS DOC<br>INFORM<br>NOT BE | CONFIDENTIAL AND PROPRIETARY INFORMATION.<br>THIS DOCUMENT CONTAINS CONFIDENTIAL AND PROPRIETARY<br>INFORMATION OF ROCKWELL AUTOMATION, INC. AND MAY<br>NOT BE USED, COPIED OR DISCLOSED TO OTHERS, EXCEPT<br>WITH THE AUTHORIZED WRITTEN PERMISSION OF ROCKWELL<br>AUTOMATION, INC. |     |  |  |
|---------------|---------------|----------------------|------------------------------|--------------------------------------------------------------------------------------------------------------------------------------------------------------------------------------------------------------------------------------------------------------------------------------|-----|--|--|
| 889R-R6ECRM-* |               |                      | Size                         | Ver                                                                                                                                                                                                                                                                                  |     |  |  |
|               | Drawn by: LNT | Date: 04/28/2014     | C                            | 889R-R6ECRM-*                                                                                                                                                                                                                                                                        | 0.0 |  |  |
|               |               |                      |                              |                                                                                                                                                                                                                                                                                      |     |  |  |