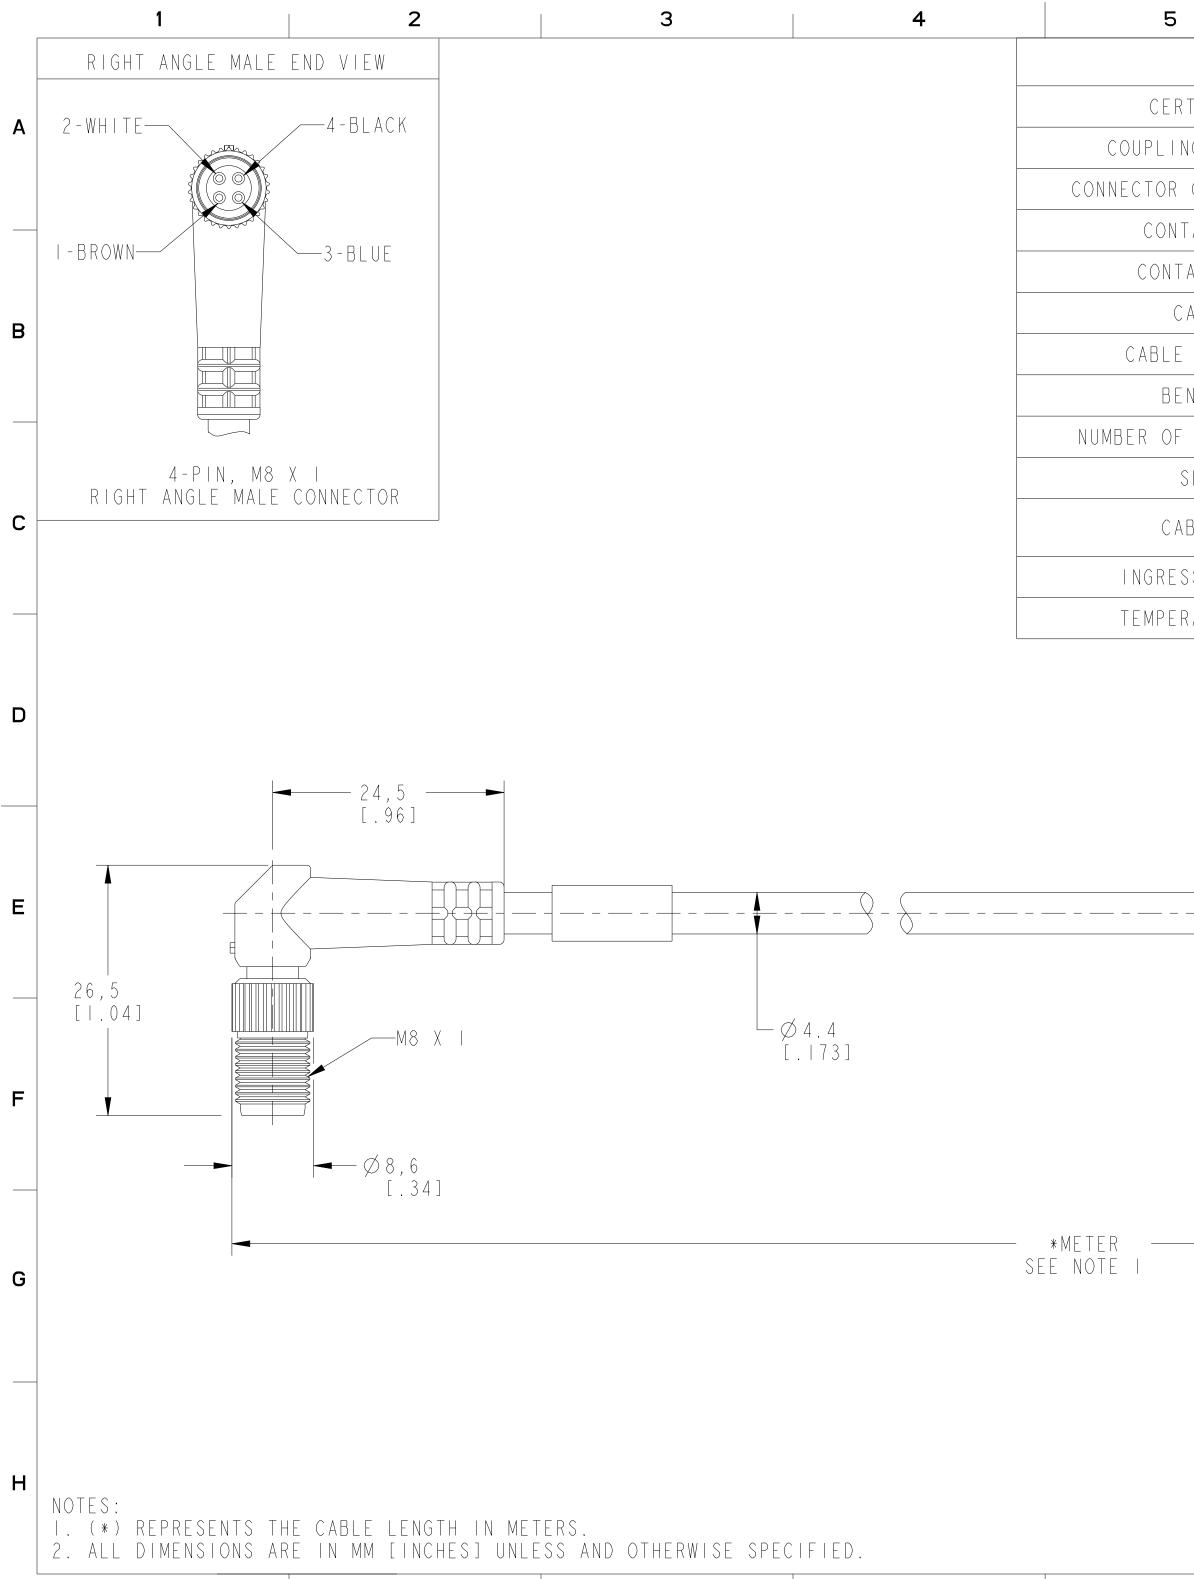

| <b>6</b><br>SPE     | 7 8<br>CIFICATIONS                   |  |  |
|---------------------|--------------------------------------|--|--|
| RTIFICATIONS        | UL RECOGNIZED AND CSA CERTIFIED      |  |  |
| NG NUT MATERIAL     | NICKEL-PLATED BRASS                  |  |  |
| R OVERMOLD MATERIAL | OIL-RESISTANT PUR                    |  |  |
| ITACT PLATING       | GOLD OVER NICKEL-PLATED BRASS        |  |  |
| TACT MATERIAL       | BRASS OR COPPER ALLOY                |  |  |
| CABLE TYPE          | PUR, 24AWG, 300V                     |  |  |
| E JACKET COLOR      | BLACK                                |  |  |
| END RADIUS          | IO X DIAMETER                        |  |  |
| F CONDUCTORS [AWG]  | 4 X 24 AWG                           |  |  |
| SHIELDING           | UNSHIELD HALOGEN-FREE                |  |  |
| ABLE RATING         | UL AWM STYLE 20233 OR 20549 80C 300V |  |  |
| ISS PROTECTION      | IP67                                 |  |  |
| RATURE RATING       | -20°+80°C (-4°+176°F)                |  |  |
|                     | 57.15<br>[2.25]                      |  |  |
|                     |                                      |  |  |
|                     |                                      |  |  |
|                     |                                      |  |  |
|                     |                                      |  |  |
|                     |                                      |  |  |
|                     |                                      |  |  |
|                     |                                      |  |  |
|                     |                                      |  |  |
|                     |                                      |  |  |
|                     |                                      |  |  |
|                     |                                      |  |  |