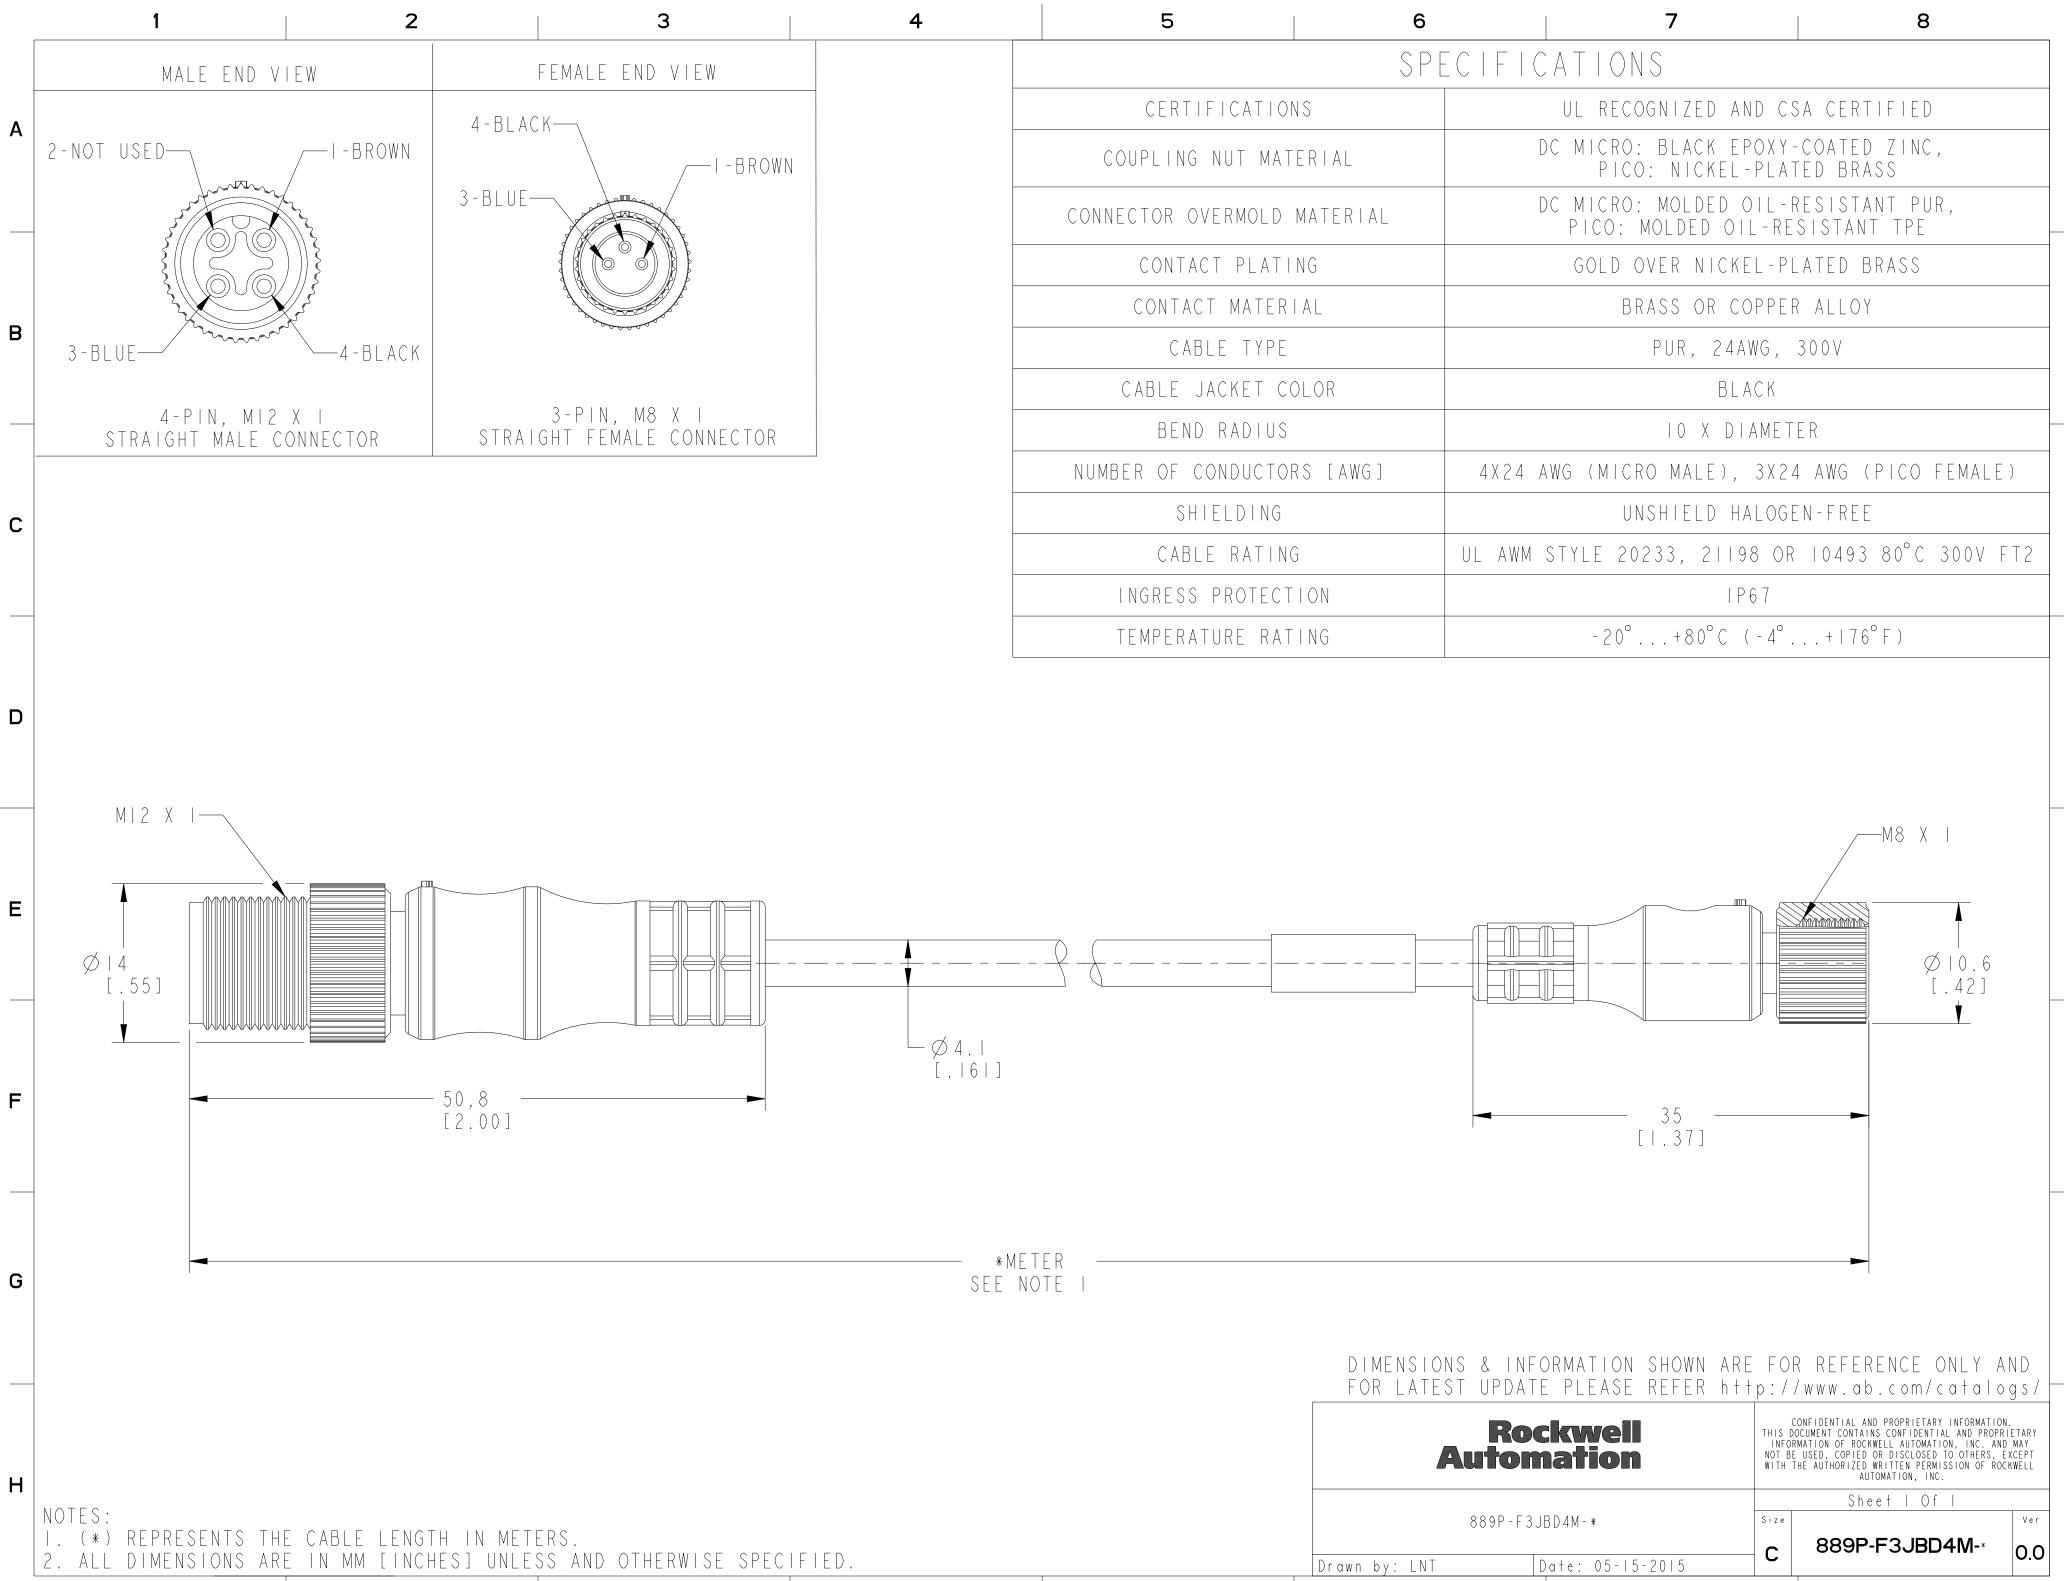

| SPECIFICATIONSRTIFICATIONSUL RECOGNIZED AND CSA CERTIFIEDNG NUT MATERIALDC MICRO: BLACK EPOXY-COATED ZINC,<br>PICO: NICKEL-PLATED BRASSR OVERMOLD MATERIALDC MICRO: MOLDED OIL-RESISTANT PUR,<br>PICO: MOLDED OIL-RESISTANT TPERTACT PLATINGGOLD OVER NICKEL-PLATED BRASSTACT MATERIALBRASS OR COPPER ALLOYCABLE TYPEPUR, 24AWG, 300VE JACKET COLORBLACKEND RADIUSIO X DIAMETER |       |
|---------------------------------------------------------------------------------------------------------------------------------------------------------------------------------------------------------------------------------------------------------------------------------------------------------------------------------------------------------------------------------|-------|
| NG NUT MATERIALDC MICRO: BLACK EPOXY-COATED ZINC,<br>PICO: NICKEL-PLATED BRASSR OVERMOLD MATERIALDC MICRO: MOLDED OIL-RESISTANT PUR,<br>PICO: MOLDED OIL-RESISTANT TPEITACT PLATINGGOLD OVER NICKEL-PLATED BRASSTACT MATERIALBRASS OR COPPER ALLOYCABLE TYPEPUR, 24AWG, 300VE JACKET COLORBLACK                                                                                 |       |
| NG NOT MATERIALPICO: NICKEL-PLATED BRASSR OVERMOLD MATERIALDC MICRO: MOLDED OIL-RESISTANT PUR,<br>PICO: MOLDED OIL-RESISTANT TPENTACT PLATINGGOLD OVER NICKEL-PLATED BRASSTACT MATERIALBRASS OR COPPER ALLOYCABLE TYPEPUR, 24AWG, 300VE JACKET COLORBLACK                                                                                                                       |       |
| A OVERMOLD MATERIALPICO: MOLDED OIL-RESISTANT TPEITACT PLATINGGOLD OVER NICKEL-PLATED BRASSTACT MATERIALBRASS OR COPPER ALLOYCABLE TYPEPUR, 24AWG, 300VE JACKET COLORBLACK                                                                                                                                                                                                      |       |
| TACT MATERIAL BRASS OR COPPER ALLOY<br>CABLE TYPE PUR, 24AWG, 300V<br>E JACKET COLOR BLACK                                                                                                                                                                                                                                                                                      |       |
| CABLE TYPE PUR, 24AWG, 300V<br>E JACKET COLOR BLACK                                                                                                                                                                                                                                                                                                                             |       |
| E JACKET COLOR BLACK                                                                                                                                                                                                                                                                                                                                                            |       |
|                                                                                                                                                                                                                                                                                                                                                                                 |       |
| END RADIUS IO X DIAMETER                                                                                                                                                                                                                                                                                                                                                        |       |
|                                                                                                                                                                                                                                                                                                                                                                                 |       |
| F CONDUCTORS [AWG] 4X24 AWG (MICRO MALE), 3X24 AWG (PICO FEM)                                                                                                                                                                                                                                                                                                                   | ALE)  |
| SHIELDING UNSHIELD HALOGEN-FREE                                                                                                                                                                                                                                                                                                                                                 |       |
| ABLE RATING UL AWM STYLE 20233, 21198 OR 10493 80°C 300                                                                                                                                                                                                                                                                                                                         | V FT2 |
| ISS PROTECTION IP67                                                                                                                                                                                                                                                                                                                                                             |       |
| - 20°+80°C (-4°+176°F)                                                                                                                                                                                                                                                                                                                                                          |       |