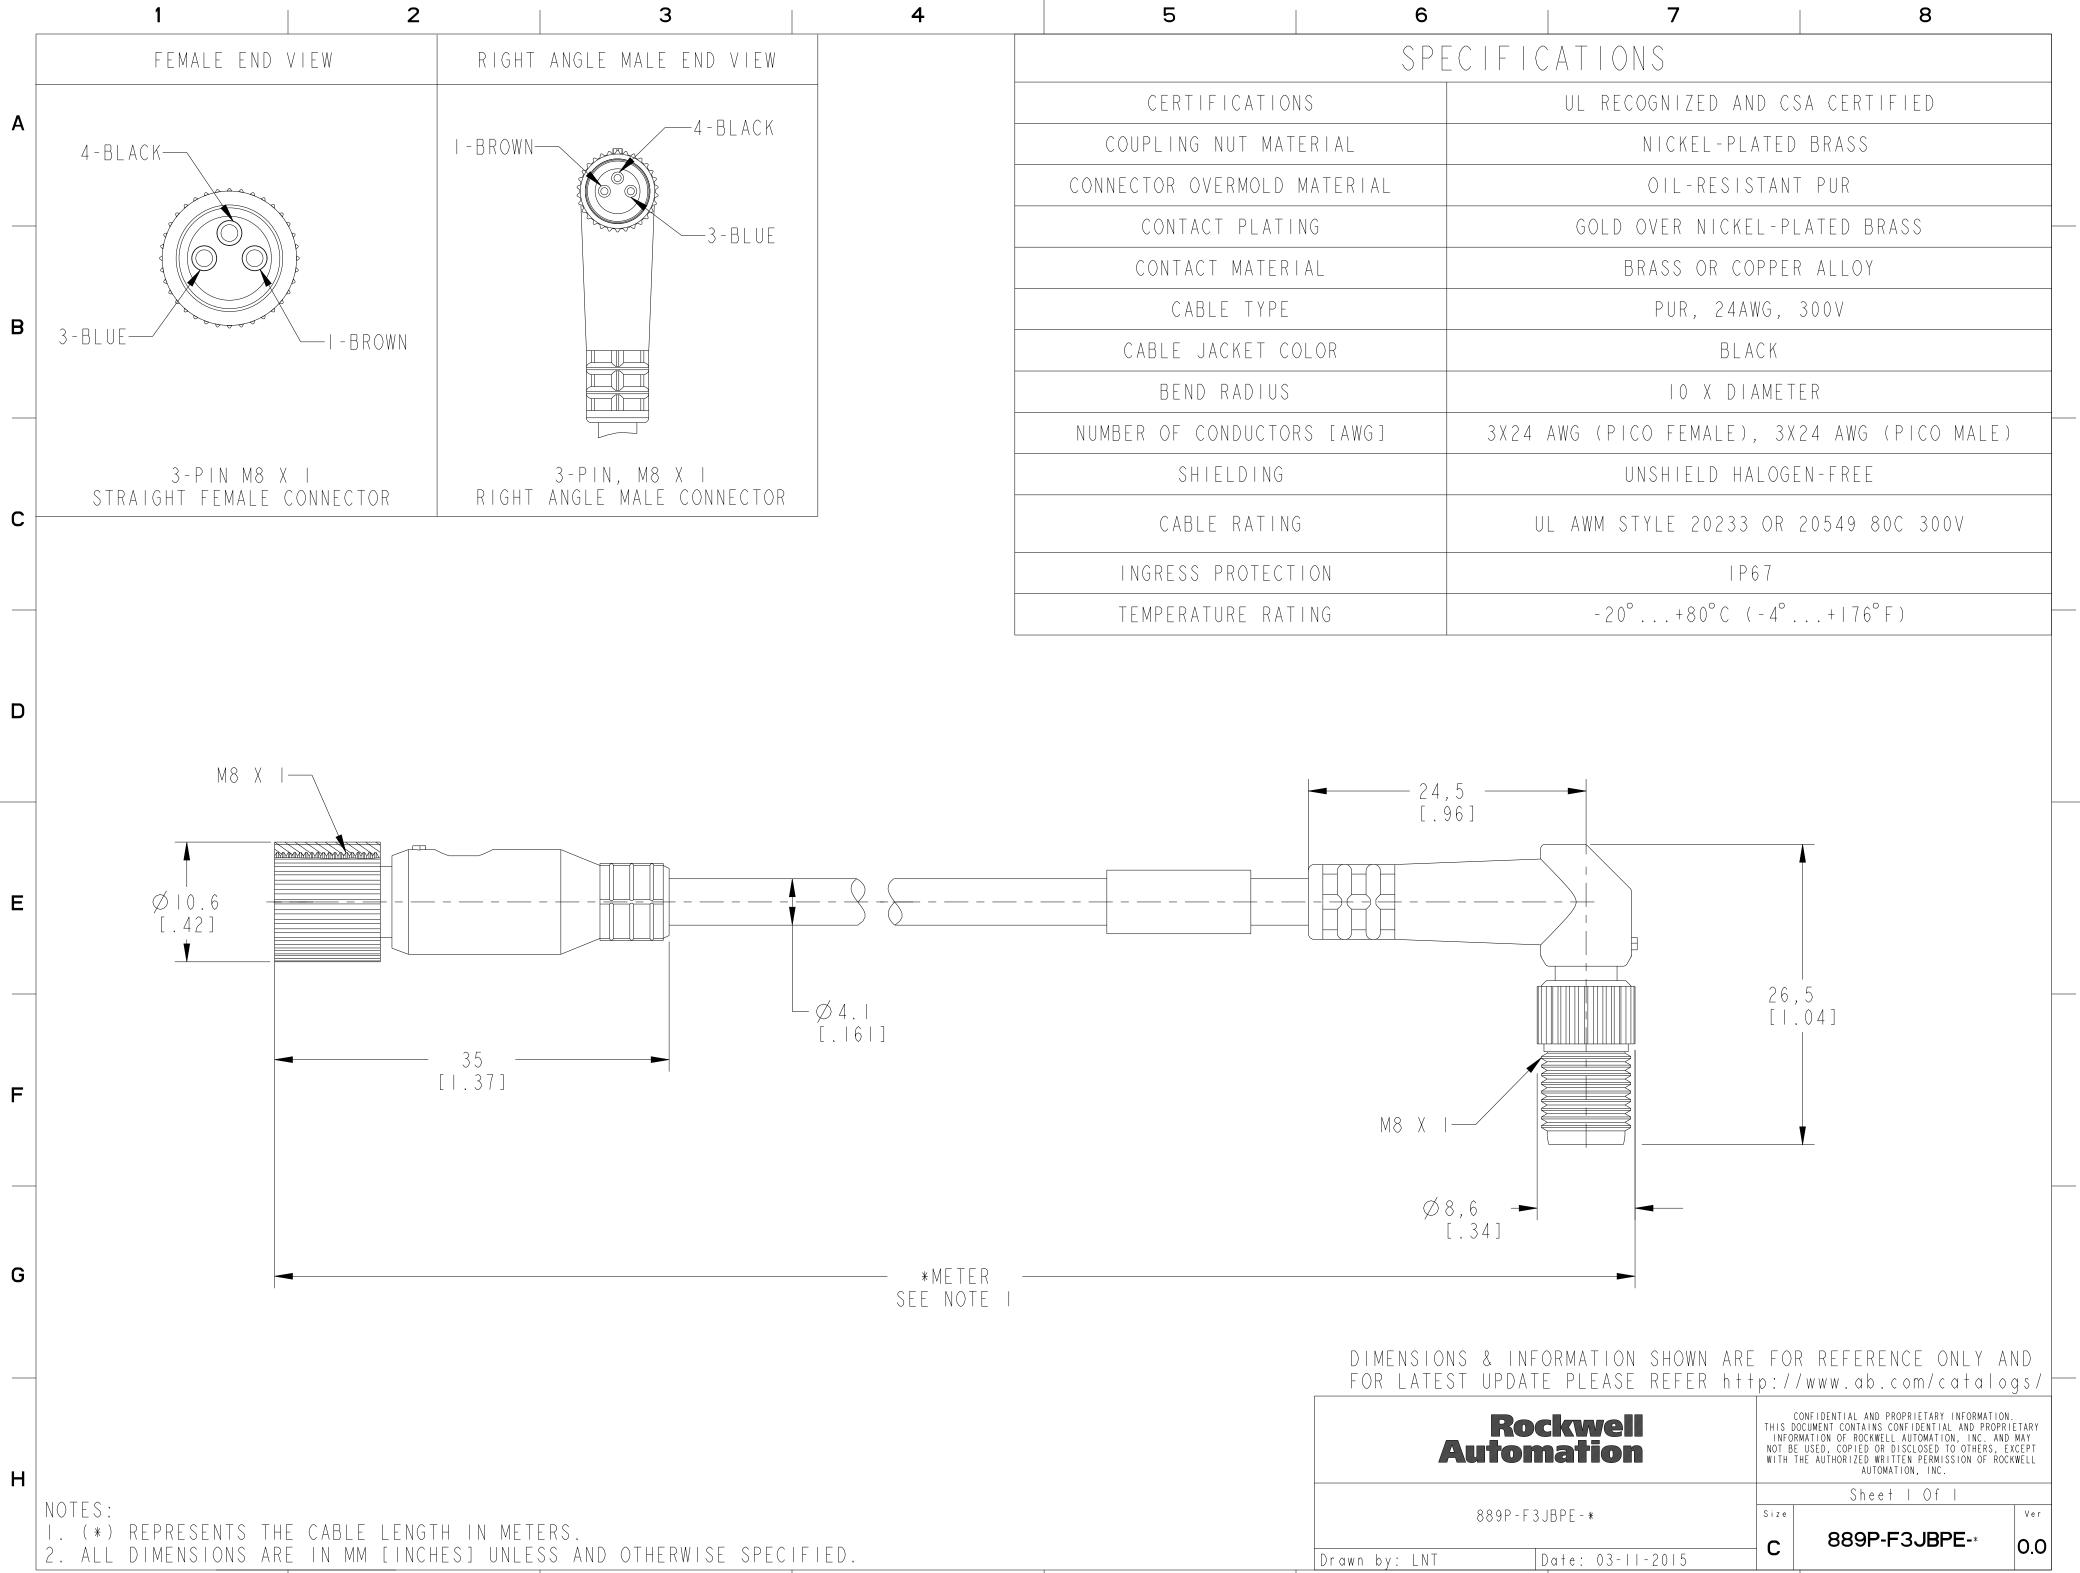

| 6                  |                                              |  |  |
|--------------------|----------------------------------------------|--|--|
| SF                 | PECIFICATIONS                                |  |  |
| RTIFICATIONS       | UL RECOGNIZED AND CSA CERTIFIED              |  |  |
| NG NUT MATERIAL    | NICKEL-PLATED BRASS                          |  |  |
| OVERMOLD MATERIAL  | OIL-RESISTANT PUR                            |  |  |
| TACT PLATING       | GOLD OVER NICKEL-PLATED BRASS                |  |  |
| TACT MATERIAL      | BRASS OR COPPER ALLOY                        |  |  |
| CABLE TYPE         | PUR, 24AWG, 300V                             |  |  |
| E JACKET COLOR     | BLACK                                        |  |  |
| END RADIUS         | IO X DIAMETER                                |  |  |
| F CONDUCTORS [AWG] | 3X24 AWG (PICO FEMALE), 3X24 AWG (PICO MALE) |  |  |
| SHIELDING          | UNSHIELD HALOGEN-FREE                        |  |  |
| ABLE RATING        | UL AWM STYLE 20233 OR 20549 80C 300V         |  |  |
| SS PROTECTION      | I P 6 7                                      |  |  |
| RATURE RATING      | -20°+80°C (-4°+176°F)                        |  |  |