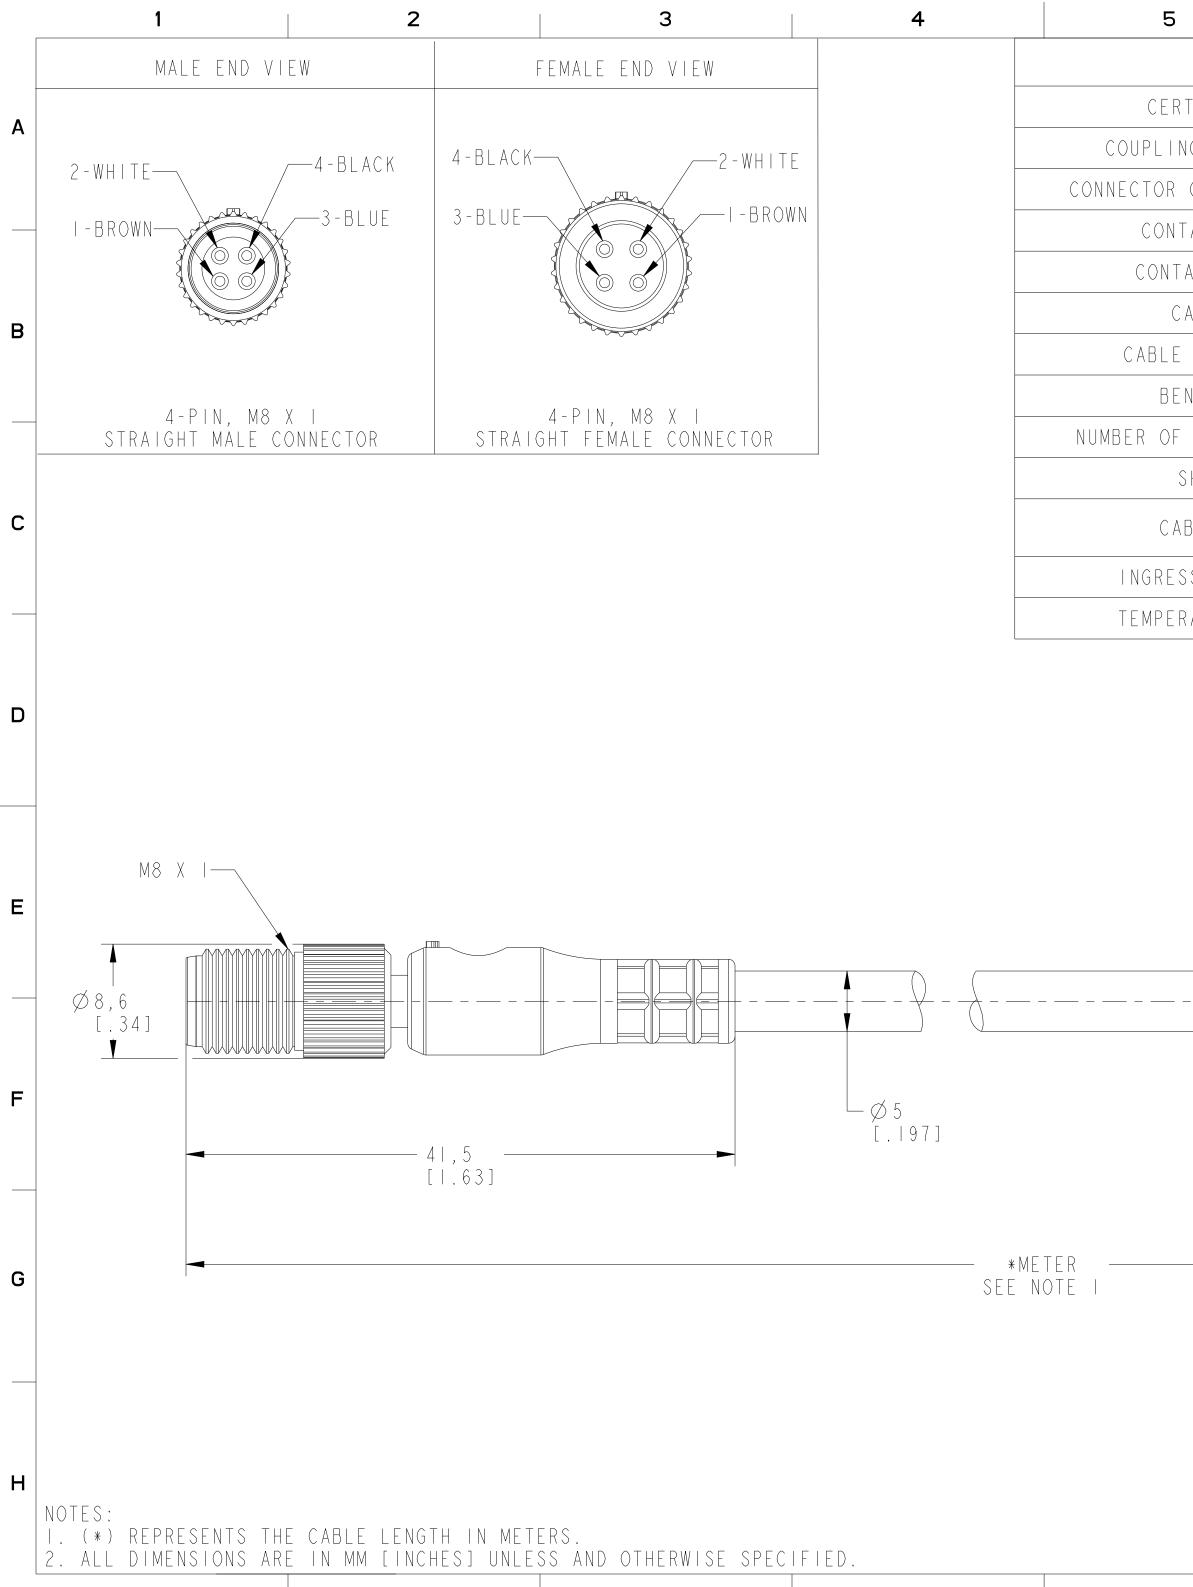

| 6                   | 7 8                                                                    |  |  |  |  |  |
|---------------------|------------------------------------------------------------------------|--|--|--|--|--|
| SP                  | ECIFICATIONS                                                           |  |  |  |  |  |
| RTIFICATIONS        | UL RECOGNIZED AND CSA CERTIFIED                                        |  |  |  |  |  |
| NG NUT MATERIAL     | NICKEL PLATED BRASS                                                    |  |  |  |  |  |
| R OVERMOLD MATERIAL | OIL RESISTANT PUR                                                      |  |  |  |  |  |
| ITACT PLATING       | GOLD OVER NICKEL-PLATED BRASS                                          |  |  |  |  |  |
| TACT MATERIA