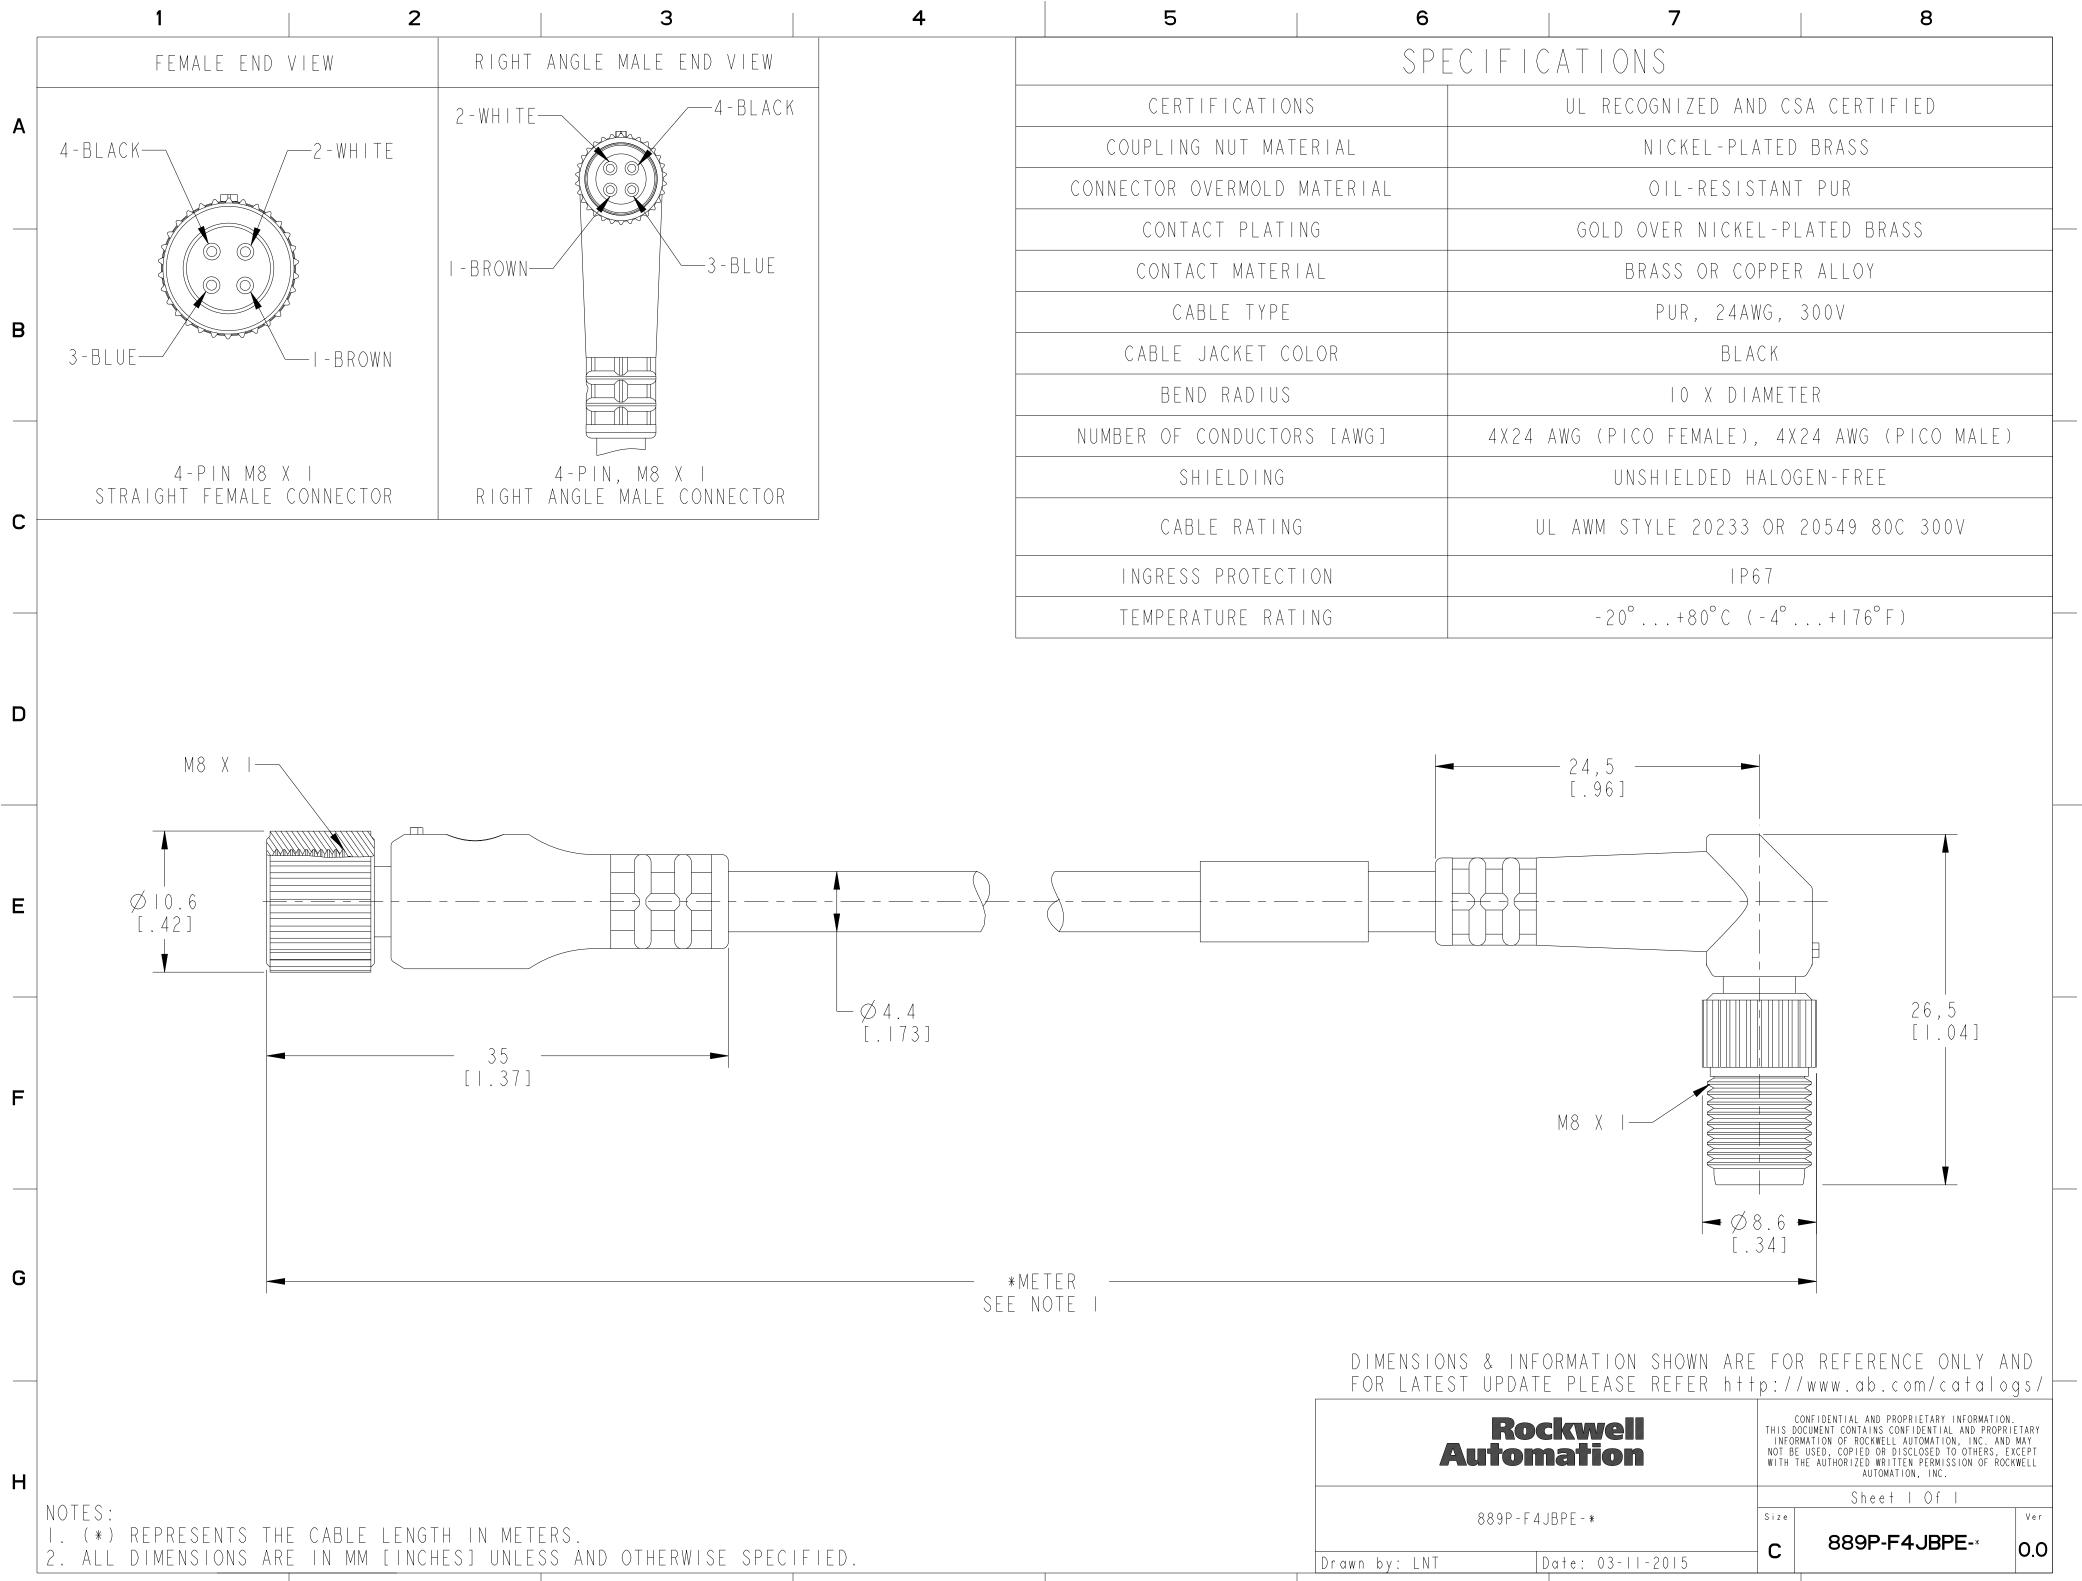

|                    | 6<br>( ) ) ( ) ( ) ( ) ( ) ( ) ( ) ( ) ( ) ( | T CIFICATIONS                                | 8                 |  |
|--------------------|----------------------------------------------|----------------------------------------------|-------------------|--|
|                    |                                              |                                              |                   |  |
| RTIFICATIONS       |                                              | UL RECOGNIZED AND CSA CERTIFIED              |                   |  |
| NG NUT MATERIAL    |                                              | NICKEL-PLATED BRASS                          |                   |  |
| OVERMOLD MATERIAL  |                                              | OIL-RESISTANT PUR                            |                   |  |
| ITACT PLATING      |                                              | GOLD OVER NICKEL-PLATED BRASS                |                   |  |
| TACT MATERIAL      |                                              | BRASS OR COPPER ALLOY                        |                   |  |
| CABLE TYPE         |                                              | PUR, 24AWG, 300V                             |                   |  |
| E JACKET COLOR     |                                              | BLACK                                        |                   |  |
| end radius         |                                              | IO X DIAMETER                                |                   |  |
| F CONDUCTORS [AWG] |                                              | 4X24 AWG (PICO FEMALE), 4X24 AWG (PICO MALE) |                   |  |
| SHIELDING          |                                              | UNSHIELDED H                                 | ALOGEN-FREE       |  |
| ABLE RATING        | Ĵ                                            | UL AWM STYLE 20233                           | OR 20549 80C 300V |  |
| SS PROTECT         | ION                                          | I P 6                                        | 37                |  |
| RATURE RAT         | ING                                          | -20°+80°C (                                  | -4°+176°F)        |  |