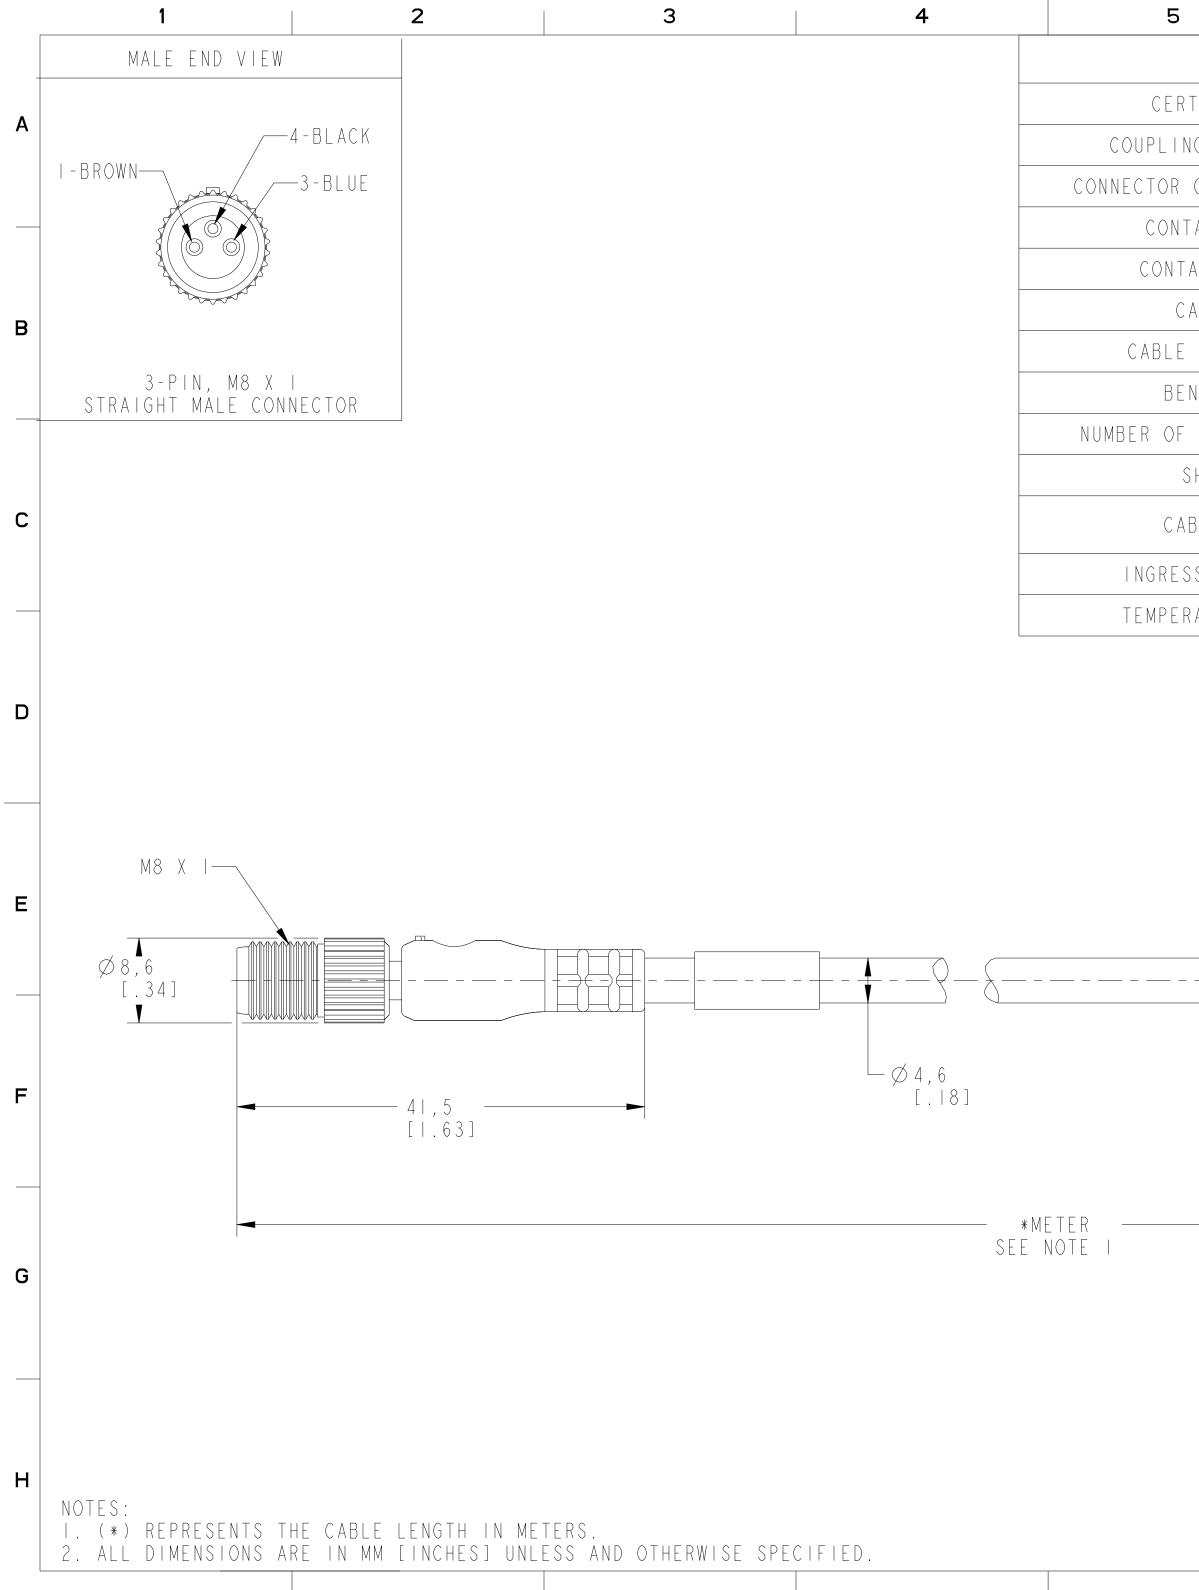

|                  | <b>6</b><br>S P E               | L<br>CIFICATIO                                                         | <b>7</b><br>N S |                                                                      |                                                                                     | 8                                                                                |                                                        |
|------------------|---------------------------------|------------------------------------------------------------------------|-----------------|----------------------------------------------------------------------|-------------------------------------------------------------------------------------|----------------------------------------------------------------------------------|--------------------------------------------------------|
| TIFICATIONS      | UL RECOGNIZED AND CSA CERTIFIED |                                                                        |                 |                                                                      |                                                                                     |                                                                                  |                                                        |
| G NUT MATERIAL   | RIAL NICKEL-PLATED BRASS        |                                                                        |                 |                                                                      |                                                                                     |                                                                                  |                                                        |
| OVERMOLD MATERIA | ATERIAL OIL-RESISTANT PUR       |                                                                        |                 |                                                                      |                                                                                     |                                                                                  |                                                        |
| ACT PLATING      | GOLD OVER NICKEL-PLATED BRASS   |                                                                        |                 |                                                                      |                                                                                     |                                                                                  |                                                        |
| ACT MATERIAL     | L BRASS OR COPPER ALLOY         |                                                                        |                 |                                                                      |                                                                                     |                                                                                  |                                                        |
| ABLE TYPE        |                                 | PVC, 24AWG, 300V                                                       |                 |                                                                      |                                                                                     |                                                                                  |                                                        |
| JACKET COLOR     | BLACK                           |                                                                        |                 |                                                                      |                                                                                     |                                                                                  |                                                        |
| ND RADIUS        | IO X DIAMETER                   |                                                                        |                 |                                                                      |                                                                                     |                                                                                  |                                                        |
| CONDUCTORS EAWG  | S [AWG] 3x24 AWG                |                                                                        |                 |                                                                      |                                                                                     |                                                                                  |                                                        |
| HIELDING         | UNSHIELDED                      |                                                                        |                 |                                                                      |                                                                                     |                                                                                  |                                                        |
| BLE RATING       |                                 | UL CM AWM STYLE 2661 VW-1 105C 300V, CSA AWM<br>A/B 1/11 105C 300V FTI |                 |                                                                      |                                                                                     |                                                                                  |                                                        |
| S PROTECTION     |                                 |                                                                        |                 |                                                                      |                                                                                     |                                                                                  |                                                        |
| ATURE RATING     |                                 |                                                                        |                 |                                                                      |                                                                                     |                                                                                  |                                                        |
|                  |                                 | 57.15                                                                  |                 |                                                                      |                                                                                     |                                                                                  |                                                        |
|                  | LATEST                          | & INFORMATION<br>UPDATE PLEASE<br>Rockwel                              | REFER http:     | / / W W W<br>CONFIDE<br>THIS DOCUMENT<br>INFORMATION<br>NOT BE USED, | NTIAL AND PROP<br>CONTAINS CONF<br>OF ROCKWELL A<br>COPIED OR DIS<br>HORIZED WRITTE | RIETARY INFOF<br>TIDENTIAL AND<br>UTOMATION, IN<br>CLOSED TO OTI<br>N PERMISSION | RMATION.<br>PROPRIETARY<br>NC. AND MAY<br>HERS, EXCEPT |
|                  |                                 |                                                                        |                 | Size                                                                 | sheet                                                                               |                                                                                  | Ver                                                    |
|                  |                                 | 889P-M3BB-*                                                            |                 |                                                                      |                                                                                     |                                                                                  | , v C I                                                |

889P-M3BB-\*

С

Date: 03-03-2015

Drawn by: LNT

0.0