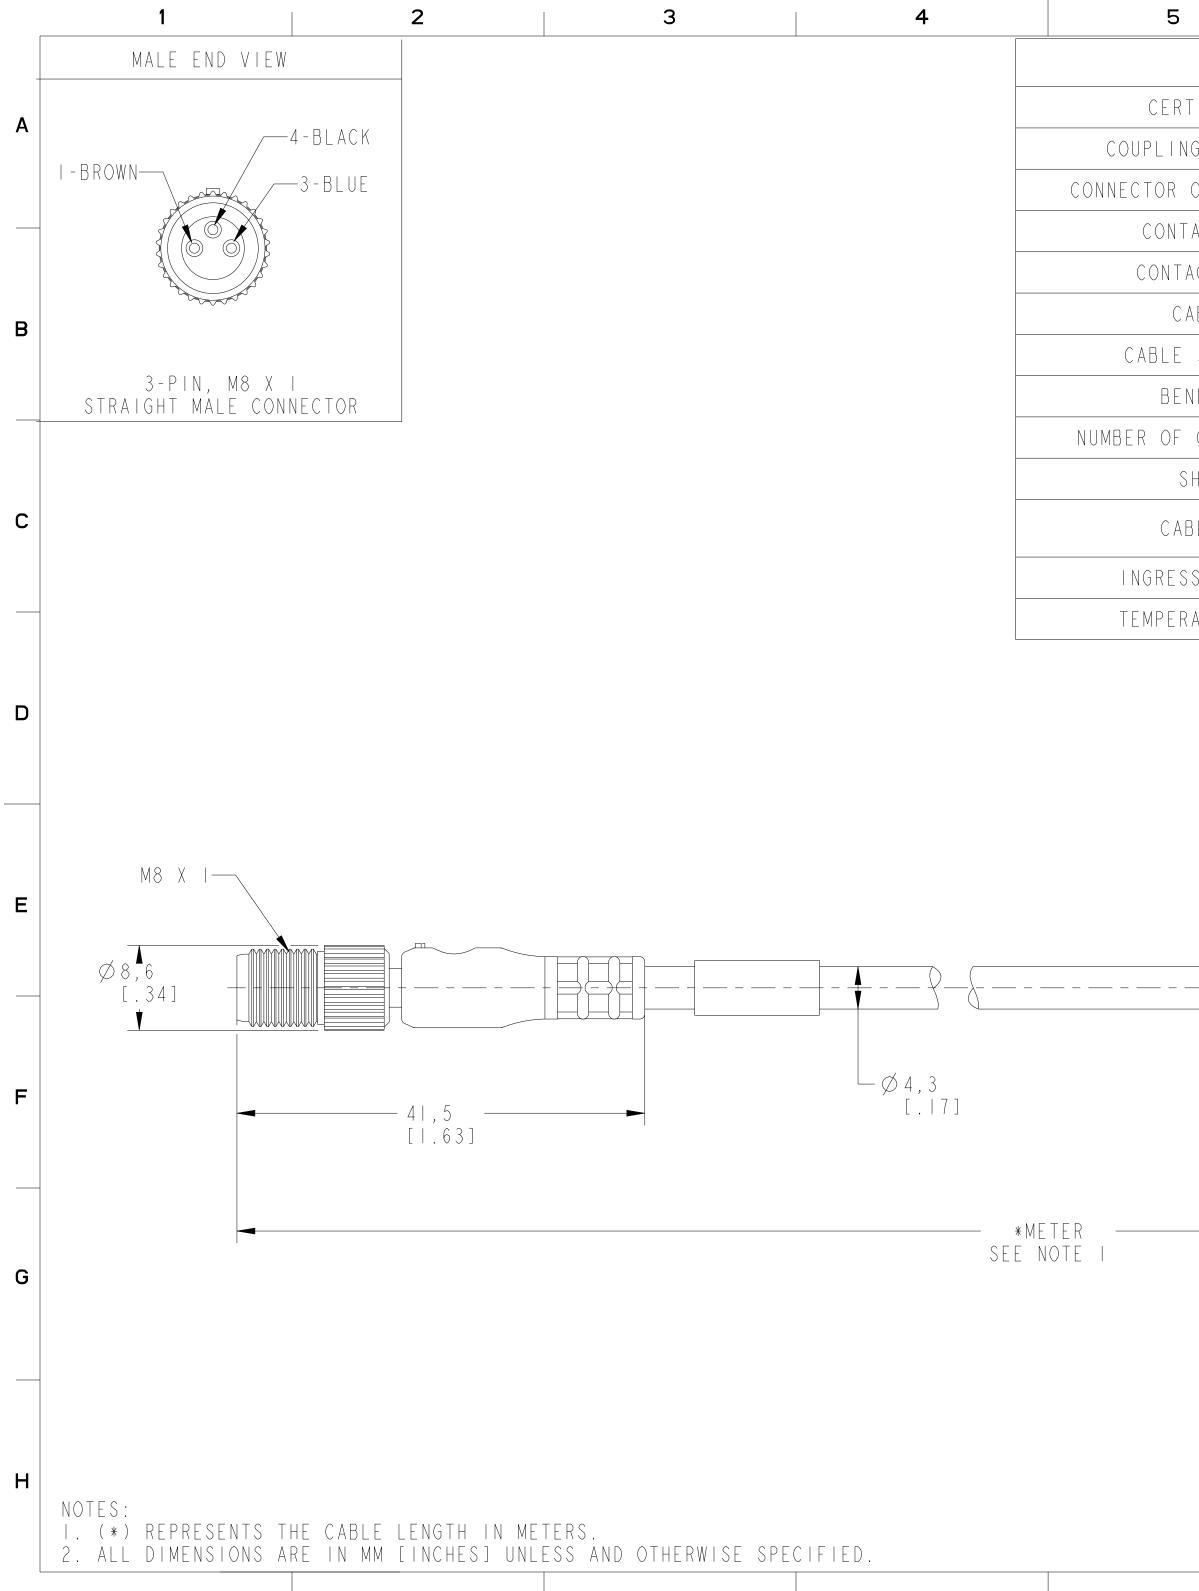

|                   | 6                     | 7                                    |           |         |      | 8                                   |                                                                                                                                                                                                                                                                                   |  |
|-------------------|-----------------------|--------------------------------------|-----------|---------|------|-------------------------------------|-----------------------------------------------------------------------------------------------------------------------------------------------------------------------------------------------------------------------------------------------------------------------------------|--|
|                   | SPE                   | $C \mid F \mid C$                    |           | NS      |      |                                     |                                                                                                                                                                                                                                                                                   |  |
| TIFICATIONS       |                       |                                      | UL RE(    | COGNIZE | DANE | ) (S                                | SA CERTIFIED                                                                                                                                                                                                                                                                      |  |
| NG NUT MATERIAL   |                       | NICKEL-PLATED BRASS                  |           |         |      |                                     |                                                                                                                                                                                                                                                                                   |  |
| OVERMOLD MATERIAL |                       | OIL-RESISTANT PUR                    |           |         |      |                                     |                                                                                                                                                                                                                                                                                   |  |
| TACT PLATING      |                       | GOLD OVER NICKEL-PLATED BRASS        |           |         |      |                                     |                                                                                                                                                                                                                                                                                   |  |
| ACT MATERIAL      |                       | BRASS OR COPPER ALLOY                |           |         |      |                                     | ALLOY                                                                                                                                                                                                                                                                             |  |
| ABLE TYPE         |                       | PUR, 24AWG, 300V                     |           |         |      |                                     |                                                                                                                                                                                                                                                                                   |  |
| JACKET COLOR      |                       | YELLOW                               |           |         |      |                                     |                                                                                                                                                                                                                                                                                   |  |
| ND RADIUS         |                       | IO X DIAMETER                        |           |         |      |                                     |                                                                                                                                                                                                                                                                                   |  |
| CONDUCTORS [AWG]  |                       | 3 x 2 4 AWG                          |           |         |      |                                     |                                                                                                                                                                                                                                                                                   |  |
| SHIELDING         |                       | UNSHIELDED                           |           |         |      |                                     |                                                                                                                                                                                                                                                                                   |  |
| BLE RATING        |                       | UL AWM STYLE 20233 OR 20549 80C 300V |           |         |      |                                     |                                                                                                                                                                                                                                                                                   |  |
| SS PROTECTION     |                       | IP67                                 |           |         |      |                                     |                                                                                                                                                                                                                                                                                   |  |
| RATURE RATII      | -20°+80°C (-4°+176°F) |                                      |           |         |      |                                     |                                                                                                                                                                                                                                                                                   |  |
|                   |                       | 57.<br>[2.2                          |           |         |      |                                     |                                                                                                                                                                                                                                                                                   |  |
|                   |                       |                                      |           |         |      |                                     |                                                                                                                                                                                                                                                                                   |  |
|                   |                       |                                      |           |         |      |                                     | REFERENCE ONLY AND<br>www.ab.com/catalogs/                                                                                                                                                                                                                                        |  |
|                   |                       | uton                                 |           |         |      | THIS D<br>INFOF<br>NOT BE<br>WITH 1 | CONFIDENTIAL AND PROPRIETARY INFORMATION.<br>DOCUMENT CONTAINS CONFIDENTIAL AND PROPRIETARY<br>DRMATION OF ROCKWELL AUTOMATION, INC. AND MAY<br>BE USED, COPIED OR DISCLOSED TO OTHERS, EXCEPT<br>THE AUTHORIZED WRITTEN PERMISSION OF ROCKWELL<br>AUTOMATION, INC.<br>Sheet   Of |  |
|                   |                       | 889P-M                               |           |         |      | Size<br>C                           | 889P-M3UB-* 0.0                                                                                                                                                                                                                                                                   |  |
|                   | Drawn by: LNT         | [                                    | )ate: 03- | 03-2015 |      | •                                   |                                                                                                                                                                                                                                                                                   |  |