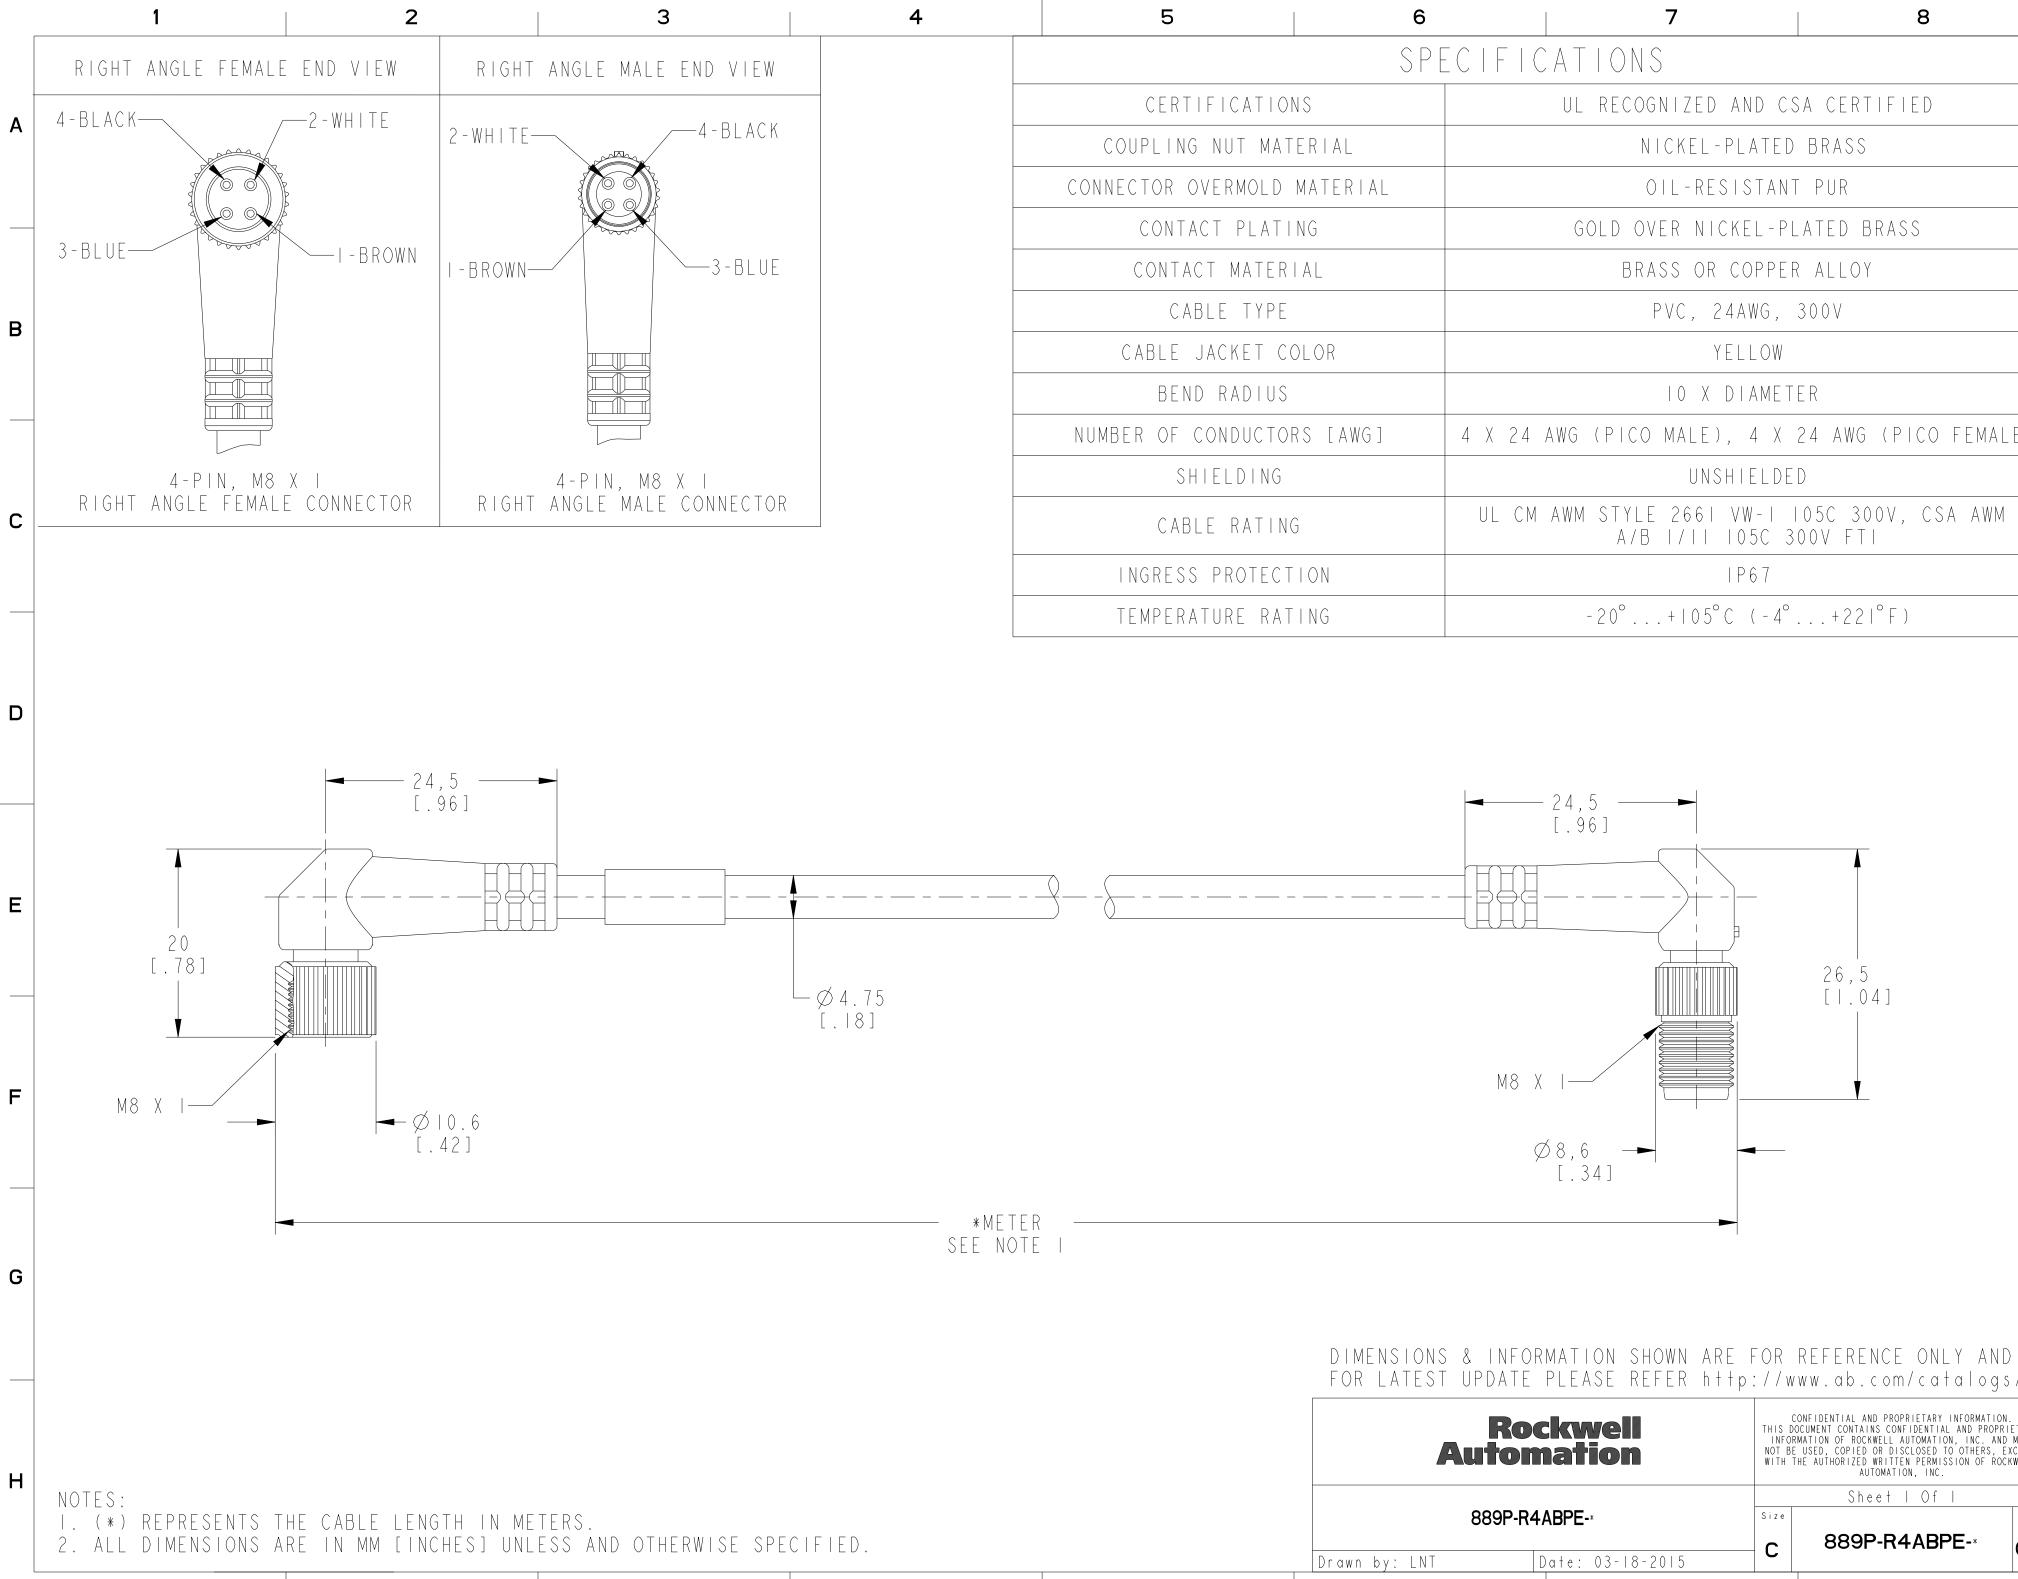

|                    | 6   |                                                                        | 7             |       | 8                    |  |
|--------------------|-----|------------------------------------------------------------------------|---------------|-------|----------------------|--|
|                    | SPE | ECIFICA                                                                | TIONS         |       |                      |  |
| RTIFICATIONS       |     | UL RECOGNIZED AND CSA CERTIFIED                                        |               |       |                      |  |
| NG NUT MATERIAL    |     | NICKEL-PLATED BRASS                                                    |               |       |                      |  |
| OVERMOLD MATERIAL  |     | OIL-RESISTANT PUR                                                      |               |       |                      |  |
| ITACT PLATING      |     | GOLD OVER NICKEL-PLATED BRASS                                          |               |       |                      |  |
| TACT MATER         | IAL | BRASS OR COPPER ALLOY                                                  |               |       |                      |  |
| CABLE TYPE         |     | PVC, 24AWG, 300V                                                       |               |       |                      |  |
| E JACKET COLOR     |     | YELLOW                                                                 |               |       |                      |  |
| END RADIUS         |     | IO X DIAMETER                                                          |               |       |                      |  |
| F CONDUCTORS [AWG] |     | 4 X 24 AWG                                                             | ) (PICO MALE) | , 4 X | 24 AWG (PICO FEMALE) |  |
| SHIELDING          |     | UNSHIELDED                                                             |               |       |                      |  |
| ABLE RATING        |     | UL CM AWM STYLE 2661 VW-1 105C 300V, CSA AWM<br>A/B 1/11 105C 300V FTI |               |       |                      |  |
| SS PROTECTION      |     | I P 6 7                                                                |               |       |                      |  |
| RATURE RATING      |     | -20°+105°C (-4°+221°F)                                                 |               |       |                      |  |

## FOR LATEST UPDATE PLEASE REFER http://www.ab.com/catalogs/

| Rockwell<br>Automation |                  |     | CONFIDENTIAL AND PROPRIETARY INFORMATION.<br>THIS DOCUMENT CONTAINS CONFIDENTIAL AND PROPRIETARY<br>INFORMATION OF ROCKWELL AUTOMATION, INC. AND MAY<br>NOT BE USED, COPIED OR DISCLOSED TO OTHERS, EXCEPT<br>WITH THE AUTHORIZED WRITTEN PERMISSION OF ROCKWELL<br>AUTOMATION, INC. |     |  |  |
|------------------------|------------------|-----|--------------------------------------------------------------------------------------------------------------------------------------------------------------------------------------------------------------------------------------------------------------------------------------|-----|--|--|
| 889P-R4ABPE-*          |                  |     | Sheet   Of                                                                                                                                                                                                                                                                           |     |  |  |
|                        |                  |     |                                                                                                                                                                                                                                                                                      | Ver |  |  |
|                        |                  | — C | 889P-R4ABPE-*                                                                                                                                                                                                                                                                        | 0.0 |  |  |
| Drawn by: LNT          | Date: 03-18-2015 |     |                                                                                                                                                                                                                                                                                      |     |  |  |
|                        |                  |     |                                                                                                                                                                                                                                                                                      |     |  |  |