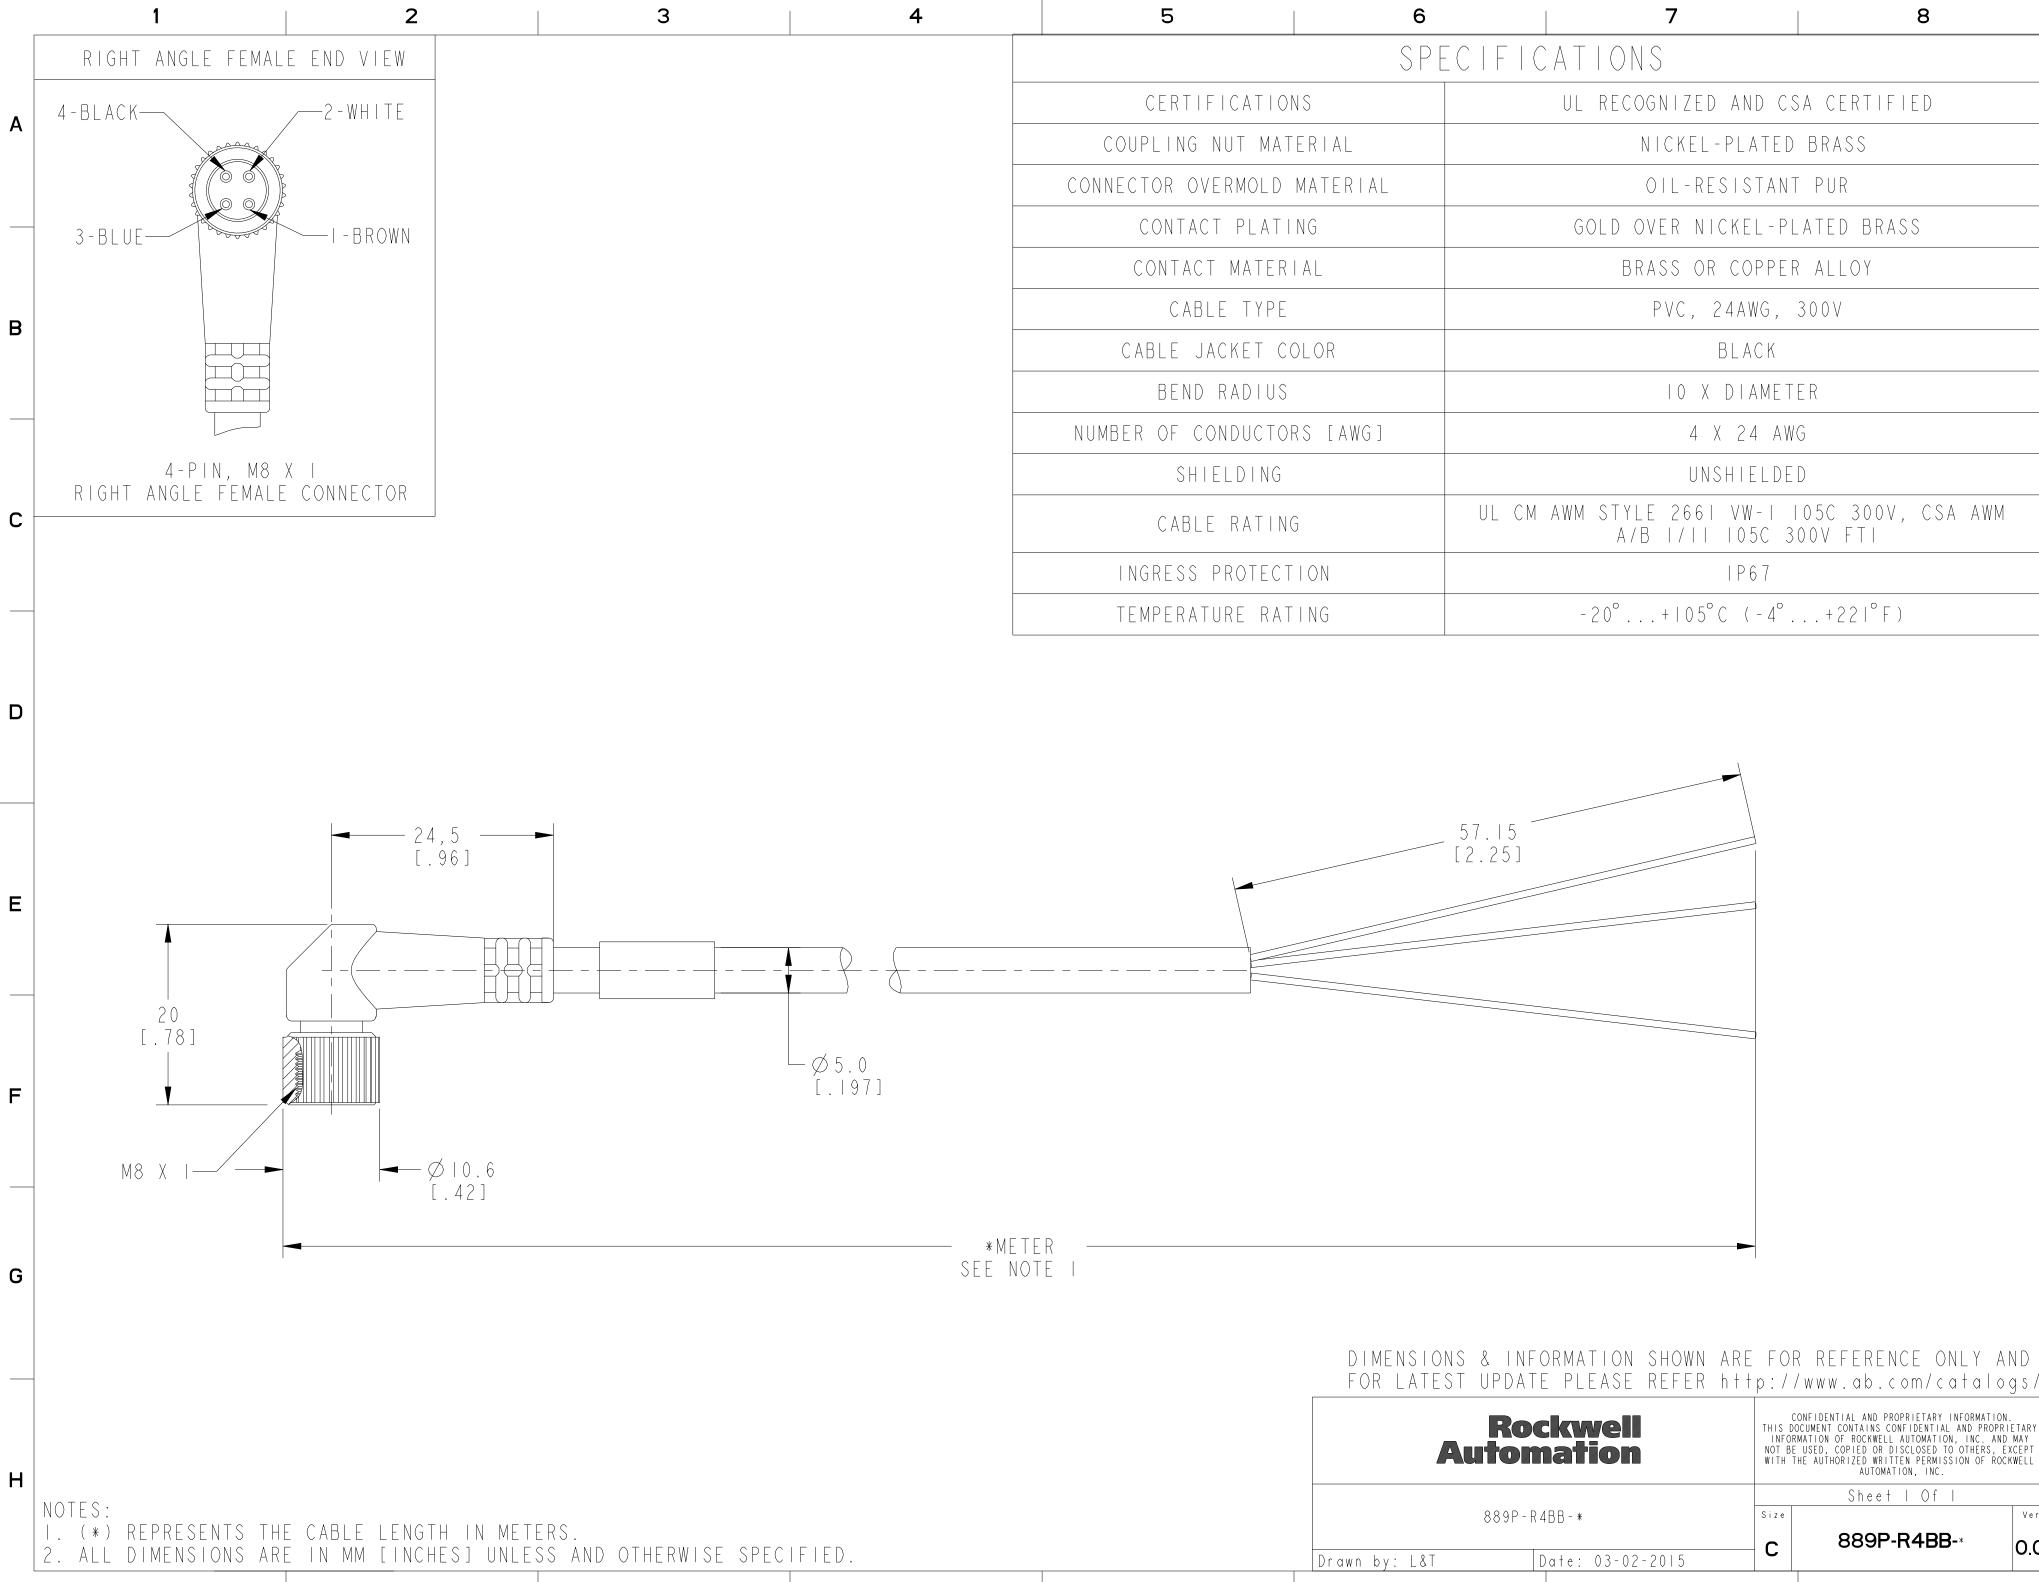

| j.                 | 6     |                                                                        | 7       | 8 |
|--------------------|-------|------------------------------------------------------------------------|---------|---|
|                    | S P E |                                                                        | CATIONS |   |
| RTIFICATIONS       |       | UL RECOGNIZED AND CSA CERTIFIED                                        |         |   |
| NG NUT MATERIAL    |       | NICKEL-PLATED BRASS                                                    |         |   |
| OVERMOLD MATERIAL  |       | OIL-RESISTANT PUR                                                      |         |   |
| TACT PLATING       |       | GOLD OVER NICKEL-PLATED BRASS                                          |         |   |
| TACT MATERIAL      |       | BRASS OR COPPER ALLOY                                                  |         |   |
| CABLE TYPE         |       | PVC, 24AWG, 300V                                                       |         |   |
| E JACKET COLOR     |       | BLACK                                                                  |         |   |
| END RADIUS         |       | IO X DIAMETER                                                          |         |   |
| F CONDUCTORS [AWG] |       | 4 X 24 AWG                                                             |         |   |
| SHIELDING          |       | UNSHIELDED                                                             |         |   |
| ABLE RATING        |       | UL CM AWM STYLE 2661 VW-1 105C 300V, CSA AWM<br>A/B 1/11 105C 300V FTI |         |   |
| SS PROTECTION      |       | I P 6 7                                                                |         |   |
| RATURE RATING      |       | -20°+105°C (-4°+221°F)                                                 |         |   |
|                    |       |                                                                        |         |   |

| BE USED, COPIED OR DISCLOSED TO OTHERS, EXCEPT<br>THE AUTHORIZED WRITTEN PERMISSION OF ROCKWELL<br>AUTOMATION, INC.<br>Sheet I Of I |
|-------------------------------------------------------------------------------------------------------------------------------------|
| 889P-R4BB-* 0.0                                                                                                                     |
|                                                                                                                                     |