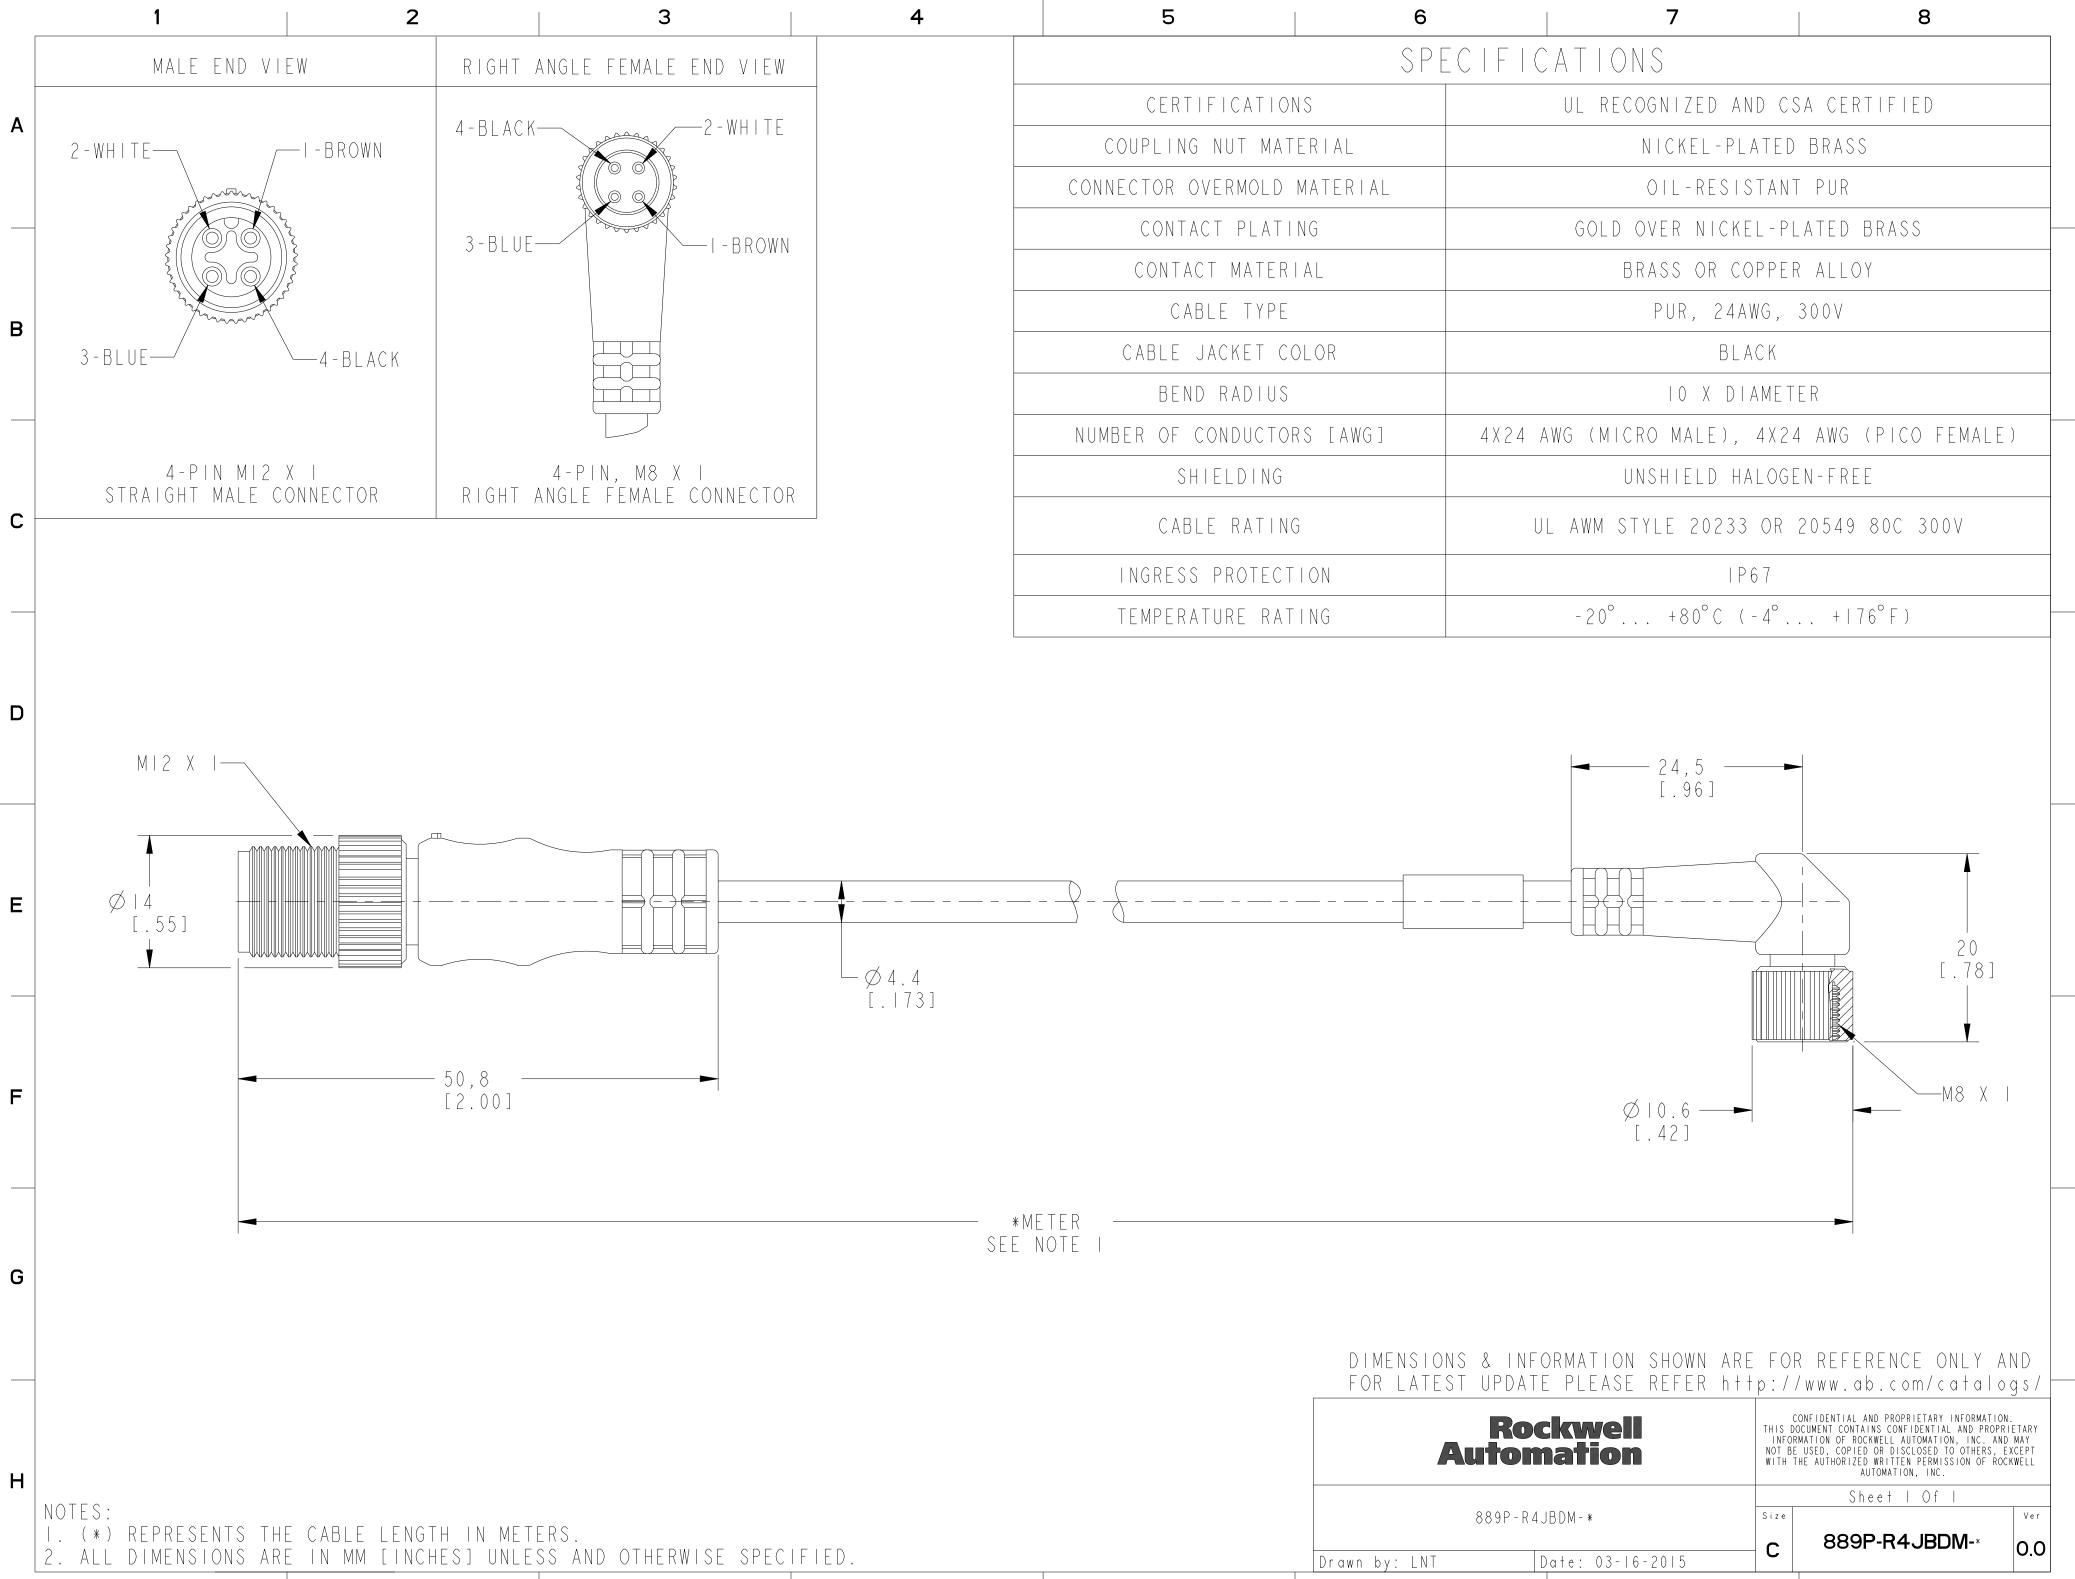

|                    | 6   | 7                                                  | 8 |  |
|--------------------|-----|----------------------------------------------------|---|--|
|                    | SPE | C I F I C A T I O N S                              |   |  |
| RTIFICATIONS       |     | UL RECOGNIZED AND CSA CERTIFIED                    |   |  |
| NG NUT MATERIAL    |     | NICKEL-PLATED BRASS                                |   |  |
| OVERMOLD MATERIAL  |     | OIL-RESISTANT PUR                                  |   |  |
| ITACT PLATING      |     | GOLD OVER NICKEL-PLATED BRASS                      |   |  |
| TACT MATERIAL      |     | BRASS OR COPPER ALLOY                              |   |  |
| CABLE TYPE         |     | PUR, 24AWG, 300V                                   |   |  |
| E JACKET COLOR     |     | BLACK                                              |   |  |
| END RADIUS         |     | IO X DIAMETER                                      |   |  |
| F CONDUCTORS [AWG] |     | 4X24 AWG (MICRO MALE), 4X24 AWG (PICO FEMALE)      |   |  |
| SHIELDING          |     | UNSHIELD HALOGEN-FREE                              |   |  |
| ABLE RATING        |     | UL AWM STYLE 20233 OR 20549 80C 300V               |   |  |
| SS PROTECTION      |     | I P 6 7                                            |   |  |
| RATURE RATING      |     | $-20^{\circ}+80^{\circ}C(-4^{\circ}+176^{\circ}F)$ |   |  |

| Rockwell<br>Automation |                  |   | THIS DOCUMENT CONTRINCT ON THE AND FIGURATION.<br>THIS DOCUMENT CONTRINCS CONFIDENTIAL AND PROPRIETARY<br>INFORMATION OF ROCKWELL AUTOMATION, INC. AND MAY<br>NOT BE USED, COPIED OR DISCLOSED TO OTHERS, EXCEPT<br>WITH THE AUTHORIZED WRITTEN PERMISSION OF ROCKWELL<br>AUTOMATION, INC. |     |  |
|------------------------|------------------|---|--------------------------------------------------------------------------------------------------------------------------------------------------------------------------------------------------------------------------------------------------------------------------------------------|-----|--|
|                        |                  |   | Sheet   Of                                                                                                                                                                                                                                                                                 |     |  |
| 889P - R4JBDM - *      |                  |   |                                                                                                                                                                                                                                                                                            | Ver |  |
|                        |                  | c | 889P-R4JBDM-*                                                                                                                                                                                                                                                                              | 0.0 |  |
| Drawn by: LNT          | Date: 03-16-2015 |   |                                                                                                                                                                                                                                                                                            | 0.0 |  |
|                        |                  |   |                                                                                                                                                                                                                                                                                            |     |  |