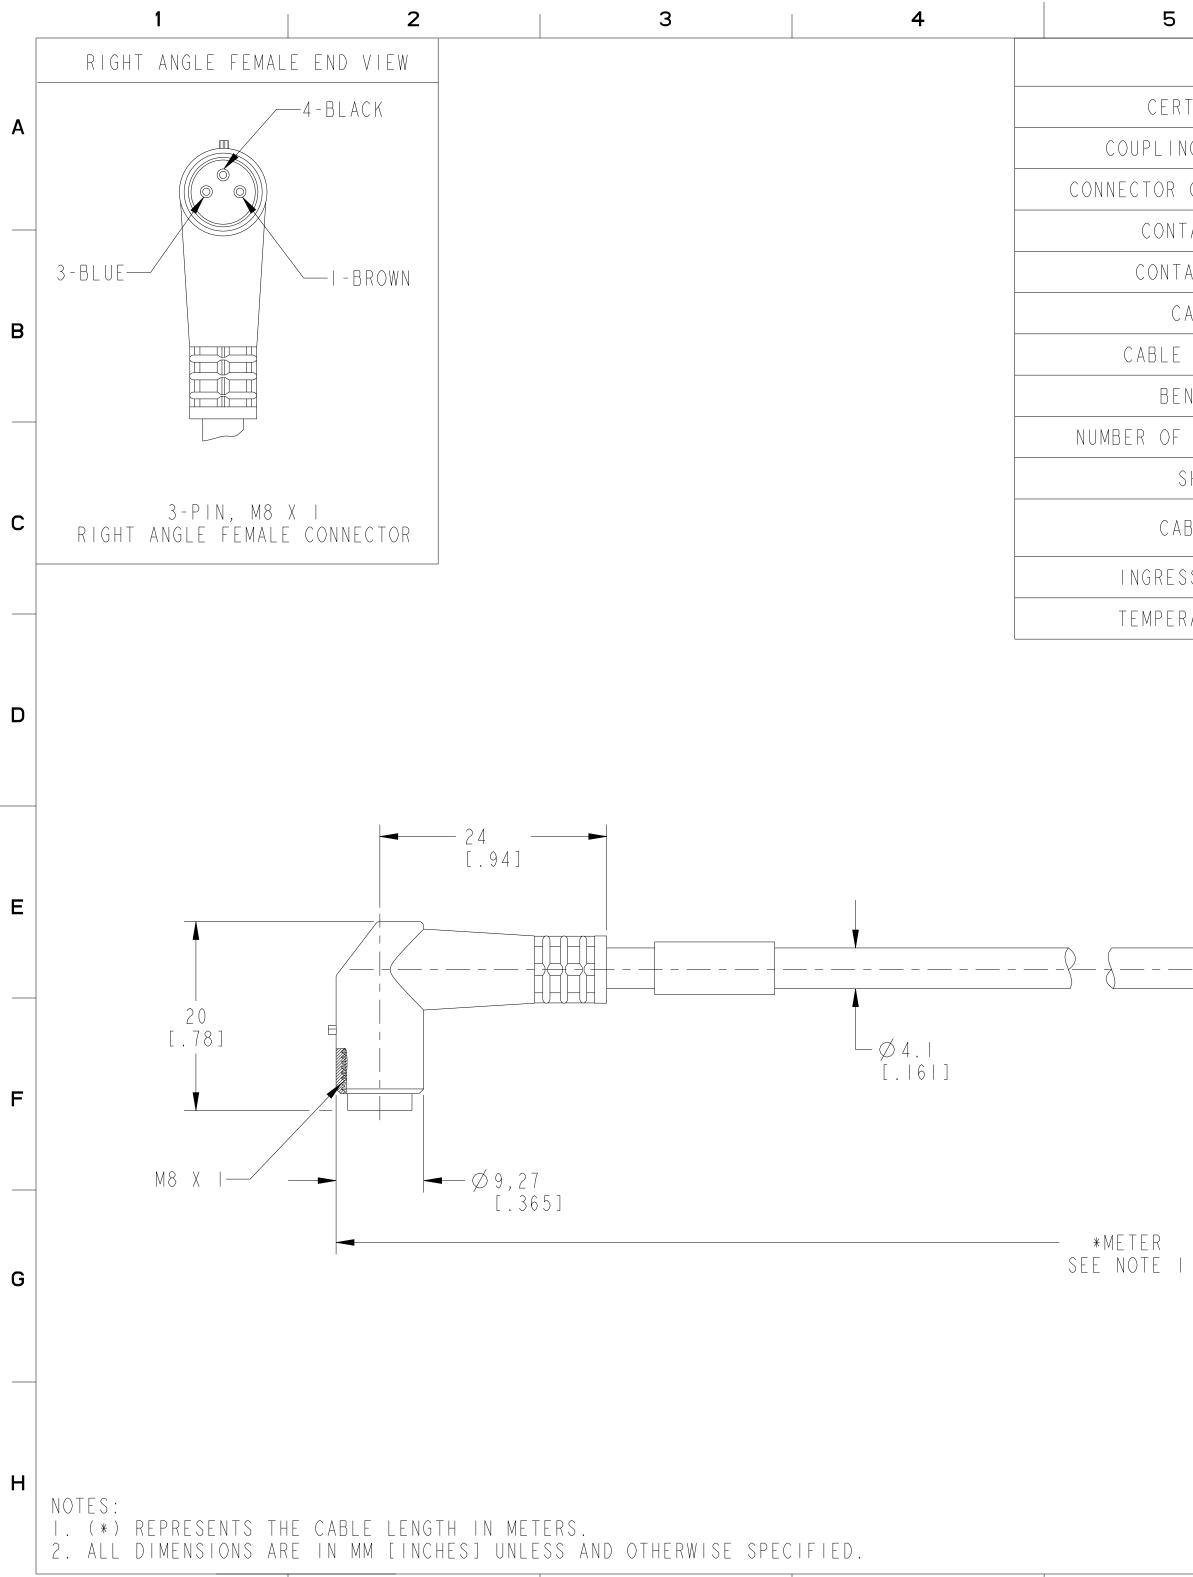

|                  | 6 7                                                               | 8                                                                                                                                                    |  |  |
|------------------|-------------------------------------------------------------------|------------------------------------------------------------------------------------------------------------------------------------------------------|--|--|
|                  | SPECIFICATIONS                                                    |                                                                                                                                                      |  |  |
| RTIFICATIONS     | UL RECOGNIZED                                                     | AND CSA CERTIFIED                                                                                                                                    |  |  |
| NG NUT MATERIAL  | NICKEL -                                                          | NICKEL-PLATED BRASS                                                                                                                                  |  |  |
| OVERMOLD MATER   | AL OIL-RESISTANT PUR                                              |                                                                                                                                                      |  |  |
| TACT PLATING     | GOLD OVER NIC                                                     | GOLD OVER NICKEL-PLATED BRASS                                                                                                                        |  |  |
| TACT MATERIAL    | BRASS OR COPPER ALLOY                                             |                                                                                                                                                      |  |  |
| CABLE TYPE       | PUR, 24AWG, 300V                                                  |                                                                                                                                                      |  |  |
| E JACKET COLOR   | BLACK                                                             |                                                                                                                                                      |  |  |
| END RADIUS       | IO X DIAMETER                                                     |                                                                                                                                                      |  |  |
| F CONDUCTORS [AW | ] 3 X 24 AWG                                                      |                                                                                                                                                      |  |  |
| SHIELDING        | UNSHIELD                                                          | UNSHIELD HALOGEN-FREE                                                                                                                                |  |  |
| ABLE RATING      | UL AWM STYLE 20233, 21                                            | 198 OR 10493 80°C 300V FT2                                                                                                                           |  |  |
| SS PROTECTION    | I P 6 5                                                           |                                                                                                                                                      |  |  |
| RATURE RATING    | - 20°+80°C                                                        | (-4°+176°F)                                                                                                                                          |  |  |
|                  | 57.15<br>[2.25]                                                   |                                                                                                                                                      |  |  |
|                  | MENSIONS & INFORMATION SHOWN A<br>DR LATEST UPDATE PLEASE REFER h |                                                                                                                                                      |  |  |
|                  | Rockwell                                                          | CONFIDENTIAL AND PROPRIETARY INFORMATION.<br>THIS DOCUMENT CONTAINS CONFIDENTIAL AND PROPRIETARY<br>INFORMATION OF ROCKWELL AUTOMATION, INC. AND MAY |  |  |