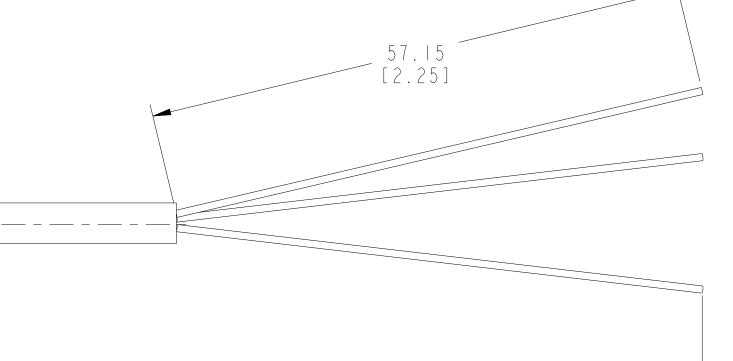

|                    | 6   |                                 | 7                                             | 8                      |  |  |
|--------------------|-----|---------------------------------|-----------------------------------------------|------------------------|--|--|
|                    | SP  | ECIFICAT                        | IONS                                          |                        |  |  |
| RTIFICATIONS       |     | UL RECOGNIZED AND CSA CERTIFIED |                                               |                        |  |  |
| NG NUT MATERIAL    |     | NICKEL-PLATED BRASS             |                                               |                        |  |  |
| OVERMOLD MATERIAL  |     | OIL-RESISTANT PUR               |                                               |                        |  |  |
| ITACT PLATING      |     | GOLD OVER NICKEL-PLATED BRASS   |                                               |                        |  |  |
| TACT MATERIAL      |     | BRASS OR COPPER ALLOY           |                                               |                        |  |  |
| CABLE TYPE         |     | PUR, 24AWG, 300V                |                                               |                        |  |  |
| E JACKET COLOR     |     | YELLOW                          |                                               |                        |  |  |
| END RADIUS         |     | IO X DIAMETER                   |                                               |                        |  |  |
| F CONDUCTORS [AWG] |     |                                 | 3 X 24                                        | AWG                    |  |  |
| SHIELDING          |     | UNSHIELDED                      |                                               |                        |  |  |
| ABLE RATING        |     | UL AWM STYLE                    | E 20233, 21198 (                              | OR 10493 80°C 300V FT2 |  |  |
| SS PROTECTION      |     | IP65                            |                                               |                        |  |  |
| RATURE RAT         | ING | -                               | $20^{\circ}$ + $80^{\circ}$ C ( - $4^{\circ}$ | °+ 76°F)               |  |  |