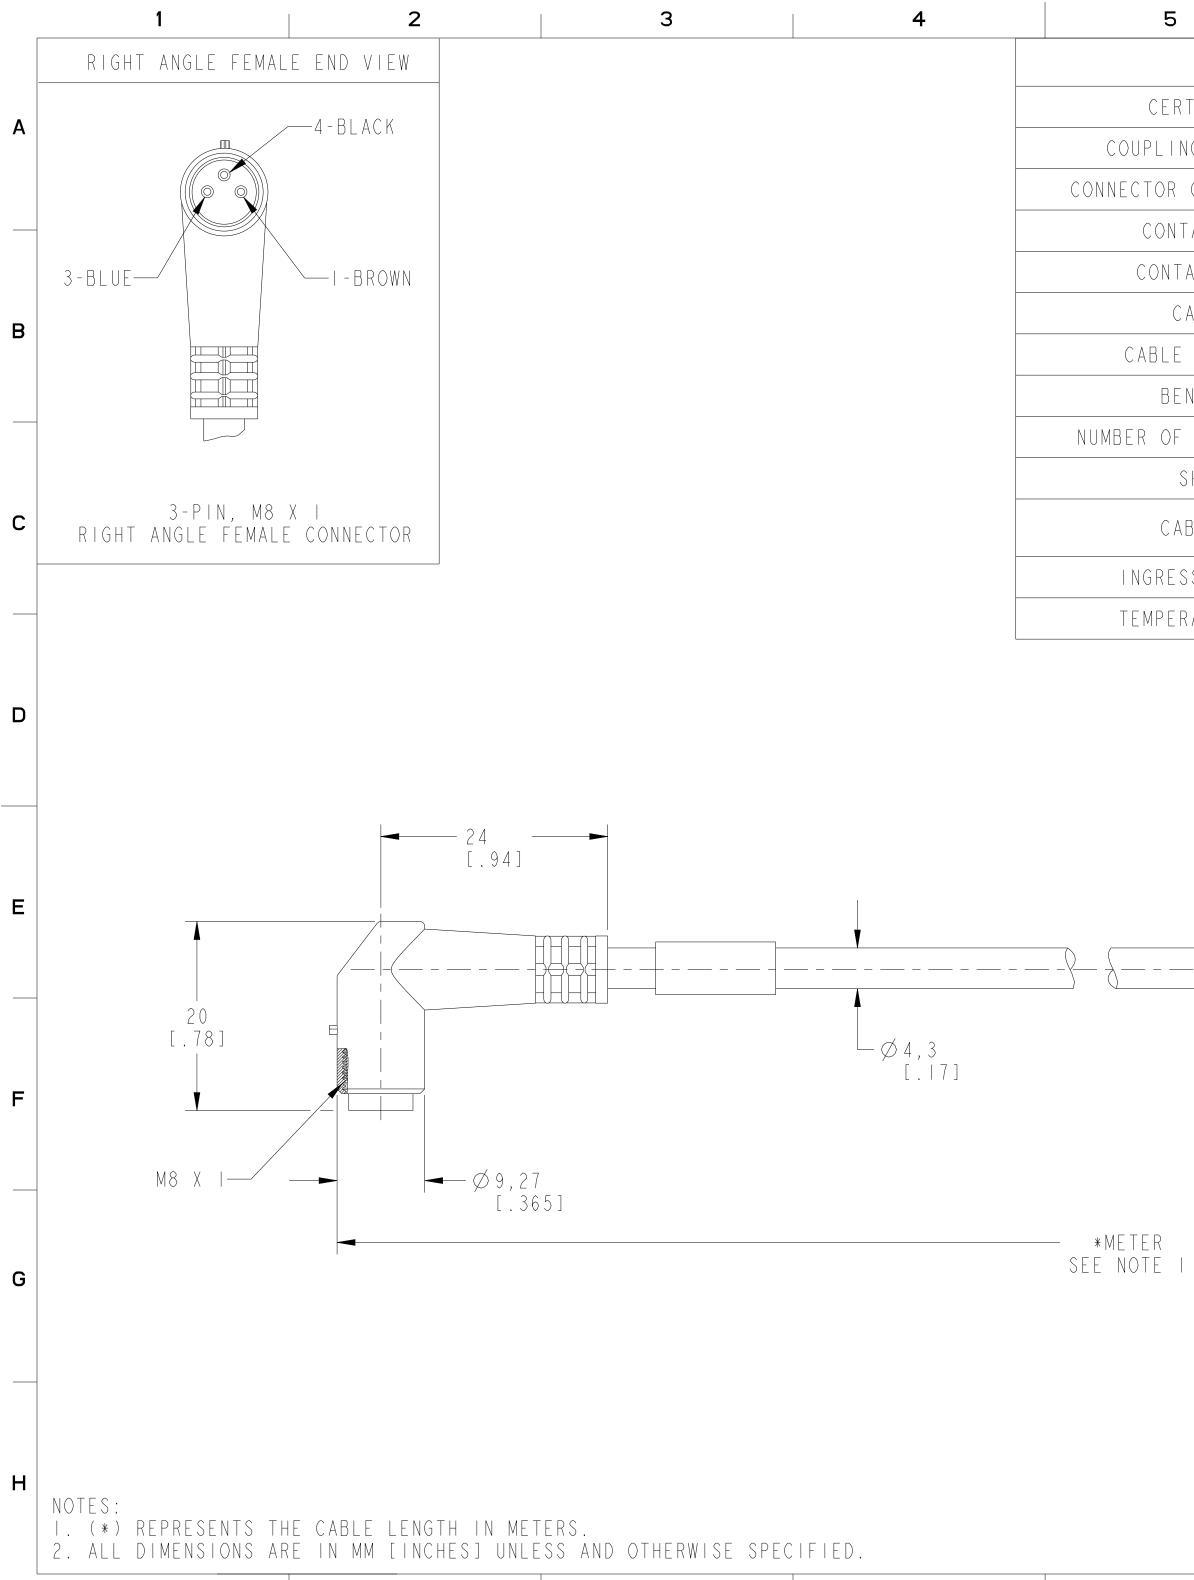

|                    | 6   |                                 | 7                                             | 8                      |  |  |
|--------------------|-----|---------------------------------|-----------------------------------------------|------------------------|--|--|
|                    | SP  | ECIFICAT                        | IONS                                          |                        |  |  |
| RTIFICATIONS       |     | UL RECOGNIZED AND CSA CERTIFIED |                                               |                        |  |  |
| NG NUT MATERIAL    |     | NICKEL-PLATED BRASS             |                                               |                        |  |  |
| OVERMOLD MATERIAL  |     | OIL-RESISTANT PUR               |                                               |                        |  |  |
| ITACT PLATING      |     | GOLD OVER NICKEL-PLATED BRASS   |                                               |                        |  |  |
| TACT MATERIAL      |     | BRASS OR COPPER ALLOY           |                                               |                        |  |  |
| CABLE TYPE         |     | PUR, 24AWG, 300V                |                                               |                        |  |  |
| E JACKET COLOR     |     | YELLOW                          |                                               |                        |  |  |
| END RADIUS         |     | IO X DIAMETER                   |                                               |                        |  |  |
| F CONDUCTORS [AWG] |     |                                 | 3 X 24                                        | AWG                    |  |  |
| SHIELDING          |     | UNSHIELDED                      |                                               |                        |  |  |
| ABLE RATING        |     | UL AWM STYLE                    | E 20233, 21198 (                              | OR 10493 80°C 300V FT2 |  |  |
| SS PROTECTION      |     | IP65                            |                                               |                        |  |  |
| RATURE RAT         | ING | -                               | $20^{\circ}$ + $80^{\circ}$ C ( - $4^{\circ}$ | °+ 76°F)               |  |  |