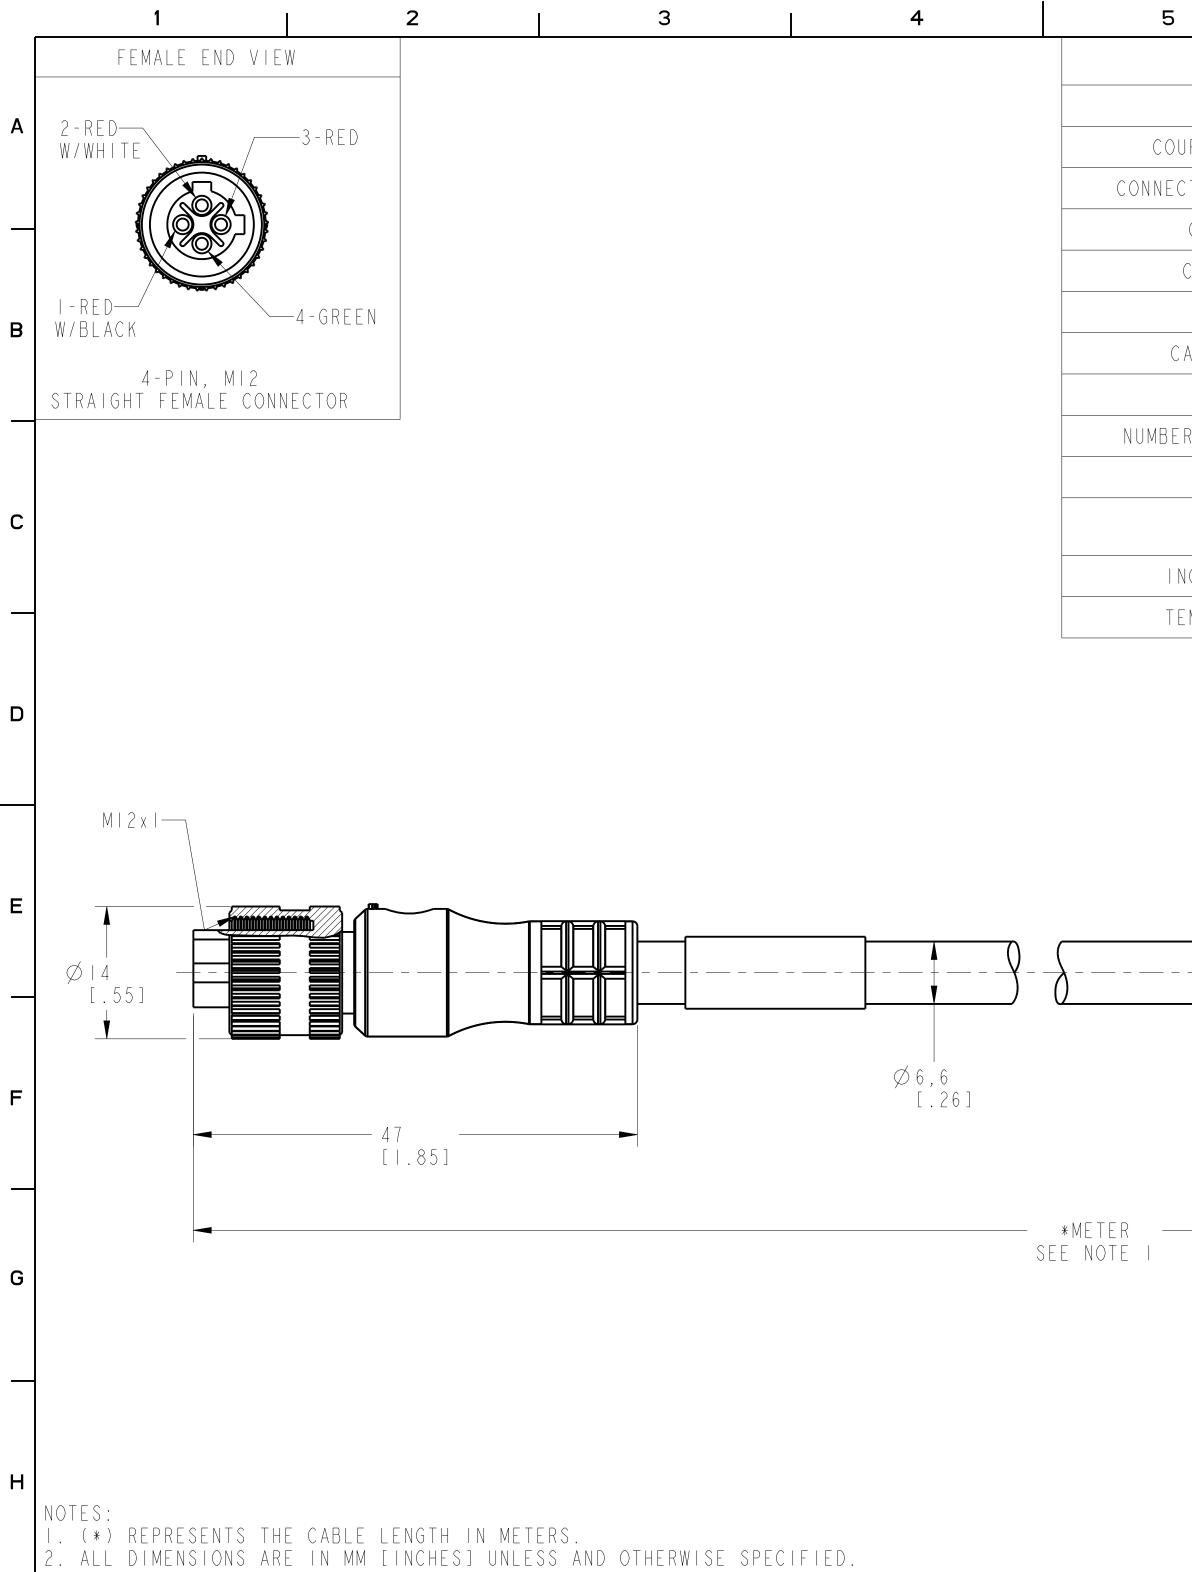

I

| 6                      | 7 8                                                                                            |
|------------------------|------------------------------------------------------------------------------------------------|
| SPEC                   | CIFICATIONS                                                                                    |
| CERTIFICATIONS         | UL RECOGNIZED AND CSA CERTIFIED                                                                |
| UPLING NUT MATERIAL    | EPOXY-COATED ZINC                                                                              |
| CTOR OVERMOLD MATERIAL | OIL RESISTANT PUR                                                                              |
| CONTACT PLATING        | GOLD OR GOLD FLASH OVER PALLADIUM-NICKEL                                                       |
| CONTACT MATERIAL       | BRASS OR COPPER ALLOY                                                                          |
| CABLE TYPE             | PVC, 22AWG, 300V                                                                               |
| CABLE JACKET COLOR     | YELLOW                                                                                         |
| BEND RADIUS            | IO X DIAMETER                                                                                  |
| ER OF CONDUCTORS [AWG] | 4 x 2 2 AWG                                                                                    |
| SHIELDING              | BRAIDED                                                                                        |
| CABLE RATING           | UL AWM STYLE 2661 VW-1 105C 300V, CSA AWM A/B<br>1/11 80C 300V FTI, UV OIL AND WATER RESISTANT |
| NGRESS PROTECTION      | IP67, IP69K                                                                                    |
| EMPERATURE RATING      | -20° +105°C (-4° +221°F)                                                                       |
|                        |                                                                                                |
|                        | 57,15<br>[2.25]                                                                                |
|                        |                                                                                                |

| DIMENSIONS & INFORMATION SHOWN ARE<br>FOR LATEST UPDATE PLEASE REFER htt |                                                                                                                                                                                                                                                                                      |
|--------------------------------------------------------------------------|--------------------------------------------------------------------------------------------------------------------------------------------------------------------------------------------------------------------------------------------------------------------------------------|
| Rockwell<br>Automation                                                   | CONFIDENTIAL AND PROPRIETARY INFORMATION.<br>THIS DOCUMENT CONTAINS CONFIDENTIAL AND PROPRIETARY<br>INFORMATION OF ROCKWELL AUTOMATION, INC. AND MAY<br>NOT BE USED, COPIED OR DISCLOSED TO OTHERS, EXCEPT<br>WITH THE AUTHORIZED WRITTEN PERMISSION OF ROCKWELL<br>AUTOMATION, INC. |
| 889R-F4ECA-*                                                             | Sheet I Of I<br>Size Ver                                                                                                                                                                                                                                                             |
|                                                                          | <b>C</b> 889R-F4ECA-* 0.0                                                                                                                                                                                                                                                            |