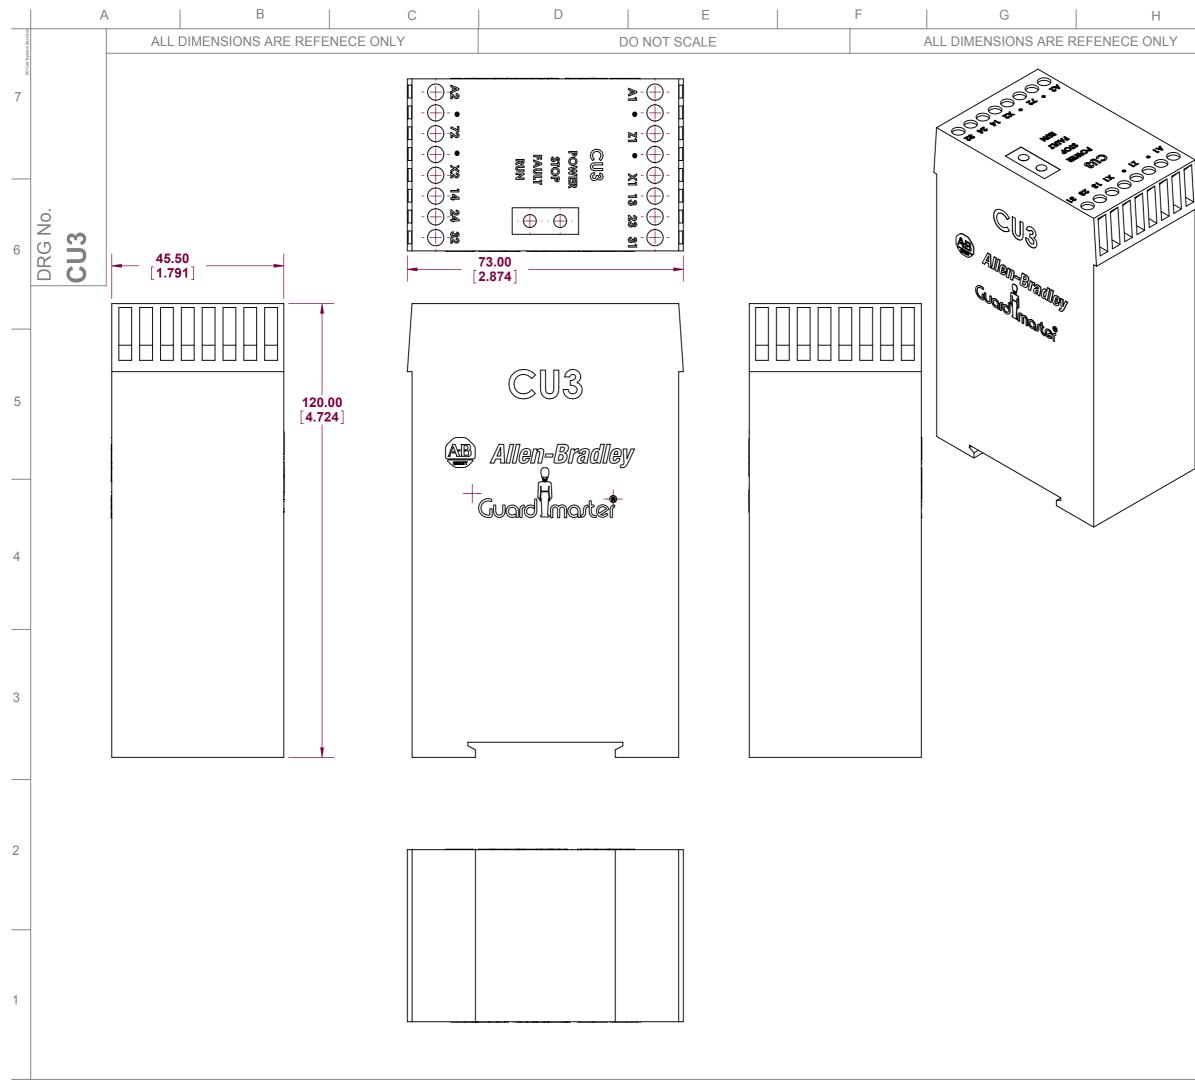

|                                                                                |                                                          | J                                                                |                                  |
|--------------------------------------------------------------------------------|----------------------------------------------------------|------------------------------------------------------------------|----------------------------------|
| This drawing is the<br>may not be used for<br>for which it was su<br>authority | property of<br>or any other<br>upplied with<br>of RockWe | RockWell Aut<br>purpose othe<br>out the expresell<br>Automation. | tomatio<br>r than t<br>ss writte |
|                                                                                |                                                          |                                                                  |                                  |
|                                                                                |                                                          |                                                                  |                                  |
|                                                                                |                                                          |                                                                  |                                  |
|                                                                                |                                                          |                                                                  |                                  |
|                                                                                |                                                          |                                                                  |                                  |
|                                                                                |                                                          |                                                                  |                                  |
|                                                                                |                                                          |                                                                  |                                  |
|                                                                                |                                                          |                                                                  |                                  |
|                                                                                |                                                          |                                                                  |                                  |
|                                                                                |                                                          |                                                                  |                                  |
|                                                                                |                                                          |                                                                  |                                  |
|                                                                                |                                                          |                                                                  |                                  |
| THIRD ANGLE P                                                                  | ROJ. SCA                                                 | LF.                                                              |                                  |
|                                                                                | ROJ. SCA                                                 | LE<br>1:1                                                        |                                  |
| THIRD ANGLE PR                                                                 |                                                          | LE<br>1:1                                                        |                                  |
|                                                                                | ROJ. SCA                                                 | LE<br>1:1                                                        |                                  |
| MATERIAL<br>FINISH                                                             | N/A<br>N/A<br>ITORING S                                  | 1:1                                                              |                                  |
| MATERIAL<br>FINISH                                                             | N/A<br>N/A                                               | 1:1                                                              |                                  |
| MATERIAL<br>FINISH<br>TITLE MONI                                               | N/A<br>N/A<br>ITORING SA<br>RELAY                        | 1:1                                                              | lley                             |
| MATERIAL<br>FINISH<br>TITLE MONI                                               | N/A<br>N/A<br>ITORING SA<br>RELAY                        | 1:1<br>AFETY                                                     | ley                              |
| MATERIAL<br>FINISH<br>TITLE MONI                                               |                                                          | 1:1<br>Afety<br><b>-Brad</b>                                     | -                                |
| MATERIAL<br>FINISH<br>TITLE MONI                                               |                                                          | 1:1<br>AFETY<br>- <b>Brad</b>                                    | -                                |
| MATERIAL<br>FINISH<br>TITLE MONI                                               |                                                          | 1:1<br>AFETY<br>- <b>Brad</b><br>norten                          | -                                |
| MATERIAL<br>FINISH<br>TITLE MONI                                               |                                                          | 1:1<br>AFETY<br>- <b>Brad</b>                                    | -                                |
| MATERIAL<br>FINISH<br>TITLE MONI                                               |                                                          | 1:1<br>AFETY<br>- <b>Brad</b><br>norten                          | -                                |
| MATERIAL<br>FINISH<br>TITLE MONI                                               |                                                          | 1:1<br>AFETY<br>-Brad<br>norter<br>Date<br>Date                  | -                                |