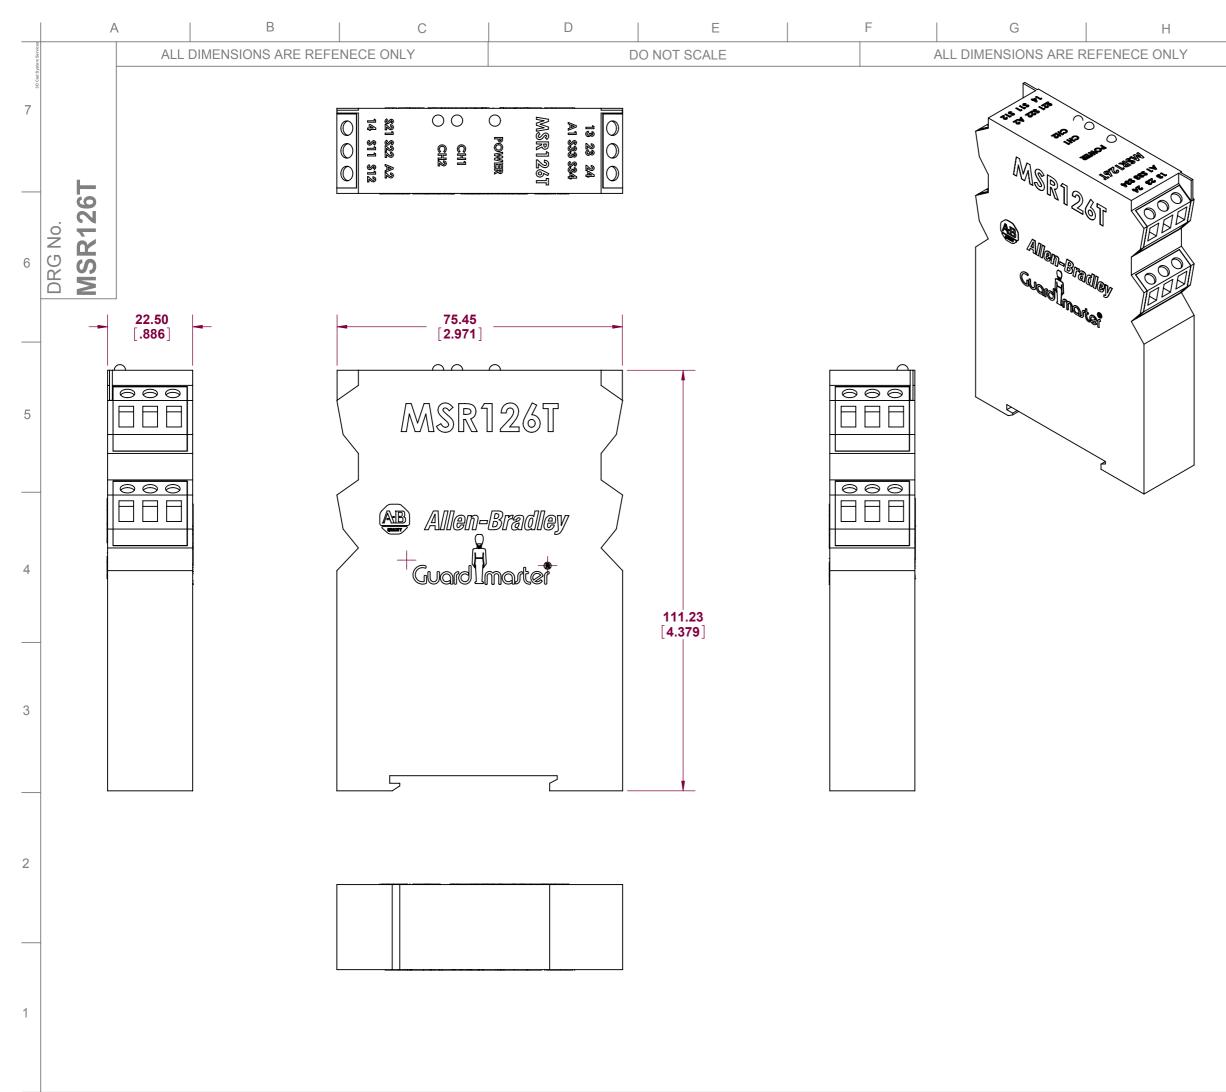

|                                  |                                                                                                                                                                                                     | J            |  |
|----------------------------------|-----------------------------------------------------------------------------------------------------------------------------------------------------------------------------------------------------|--------------|--|
|                                  | This drawing is the property of RockWell Automation & may not be used for any other purpose other than that for which it was supplied without the express written authority of RockWell Automation. |              |  |
|                                  |                                                                                                                                                                                                     |              |  |
|                                  |                                                                                                                                                                                                     |              |  |
|                                  |                                                                                                                                                                                                     |              |  |
|                                  |                                                                                                                                                                                                     |              |  |
|                                  |                                                                                                                                                                                                     |              |  |
|                                  |                                                                                                                                                                                                     |              |  |
|                                  |                                                                                                                                                                                                     |              |  |
|                                  | THIRD ANGLE PROJ.                                                                                                                                                                                   | SCALE<br>1:1 |  |
|                                  | MATERIAL N/                                                                                                                                                                                         | Ά            |  |
| FINISH N/A                       |                                                                                                                                                                                                     |              |  |
| TITLE MONITORING SAFETY<br>RELAY |                                                                                                                                                                                                     |              |  |
| AB Allen-Bradley                 |                                                                                                                                                                                                     |              |  |
|                                  |                                                                                                                                                                                                     |              |  |
| Guard Imarter                    |                                                                                                                                                                                                     |              |  |
|                                  | DRAWN                                                                                                                                                                                               | DATE         |  |
|                                  | CHECKED                                                                                                                                                                                             | DATE         |  |
|                                  | APPROVED                                                                                                                                                                                            | DATE         |  |
|                                  | Drawing No.                                                                                                                                                                                         | I            |  |
|                                  | MSR126T                                                                                                                                                                                             |              |  |
|                                  | Automation                                                                                                                                                                                          |              |  |