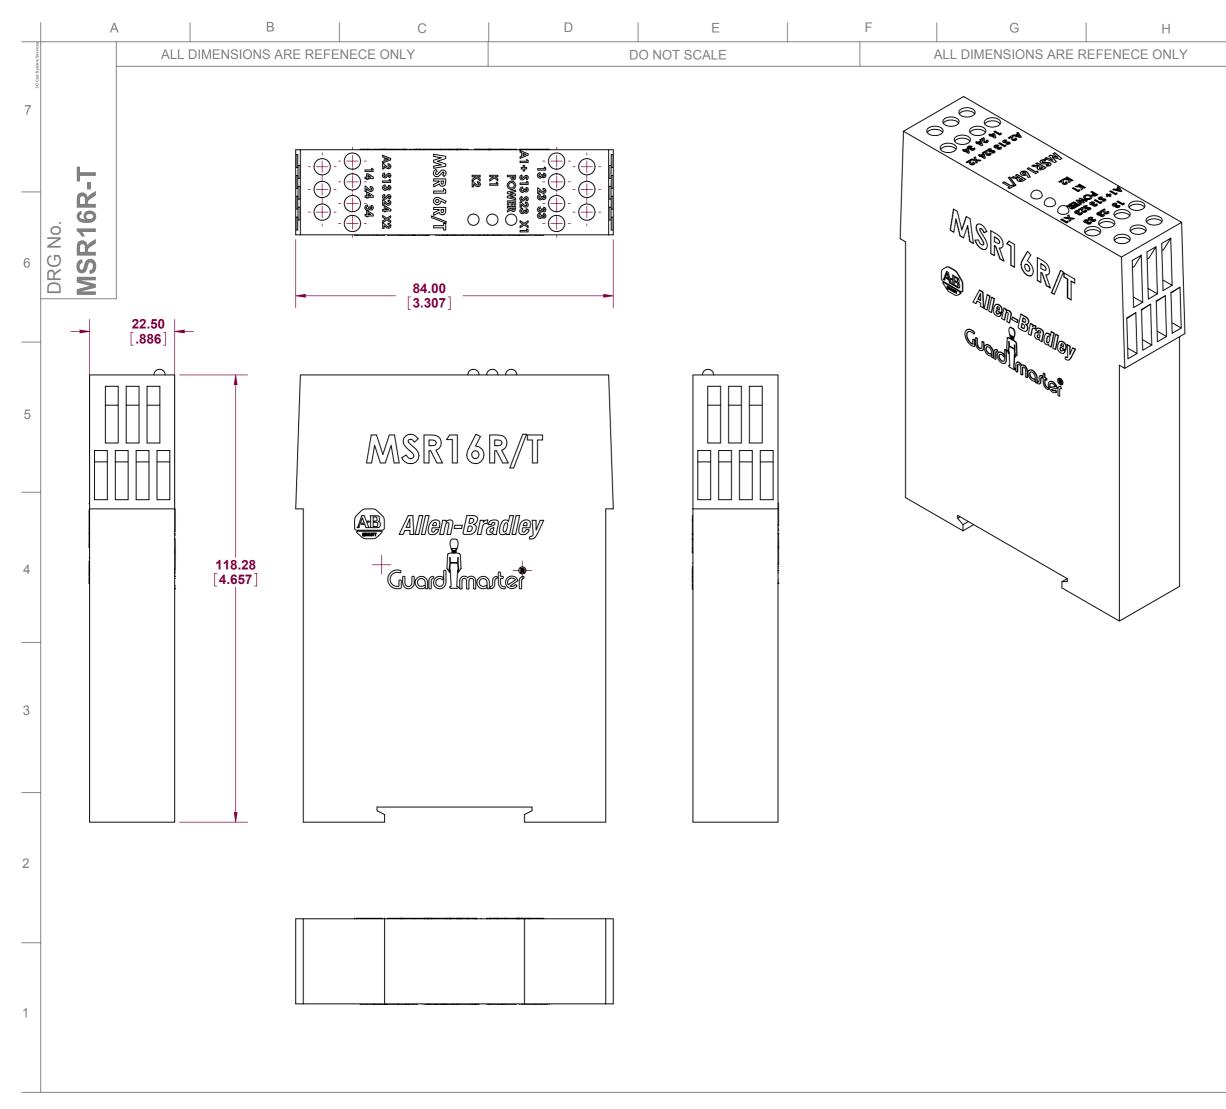

|                                       |                                                                                                                                                                                                     | J            |
|---------------------------------------|-----------------------------------------------------------------------------------------------------------------------------------------------------------------------------------------------------|--------------|
| This<br>ma<br>fo                      | This drawing is the property of RockWell Automation & may not be used for any other purpose other than that for which it was supplied without the express written authority of RockWell Automation. |              |
|                                       |                                                                                                                                                                                                     |              |
|                                       |                                                                                                                                                                                                     |              |
|                                       |                                                                                                                                                                                                     |              |
|                                       |                                                                                                                                                                                                     |              |
|                                       |                                                                                                                                                                                                     |              |
|                                       |                                                                                                                                                                                                     |              |
|                                       |                                                                                                                                                                                                     |              |
| Tł                                    | HIRD ANGLE PROJ.                                                                                                                                                                                    | SCALE<br>1:1 |
| MATERIAL N/A                          |                                                                                                                                                                                                     |              |
| FINISH N/A<br>TITLE MONITORING SAFETY |                                                                                                                                                                                                     |              |
| RELAY                                 |                                                                                                                                                                                                     |              |
|                                       |                                                                                                                                                                                                     |              |
| GuardImarter                          |                                                                                                                                                                                                     |              |
| DR                                    |                                                                                                                                                                                                     | DATE         |
| СН                                    | ECKED                                                                                                                                                                                               | DATE         |
| AP                                    | PROVED                                                                                                                                                                                              | DATE         |
|                                       | awing No.<br>ISR16R-T                                                                                                                                                                               |              |
| Rockwell<br>Automation                |                                                                                                                                                                                                     |              |